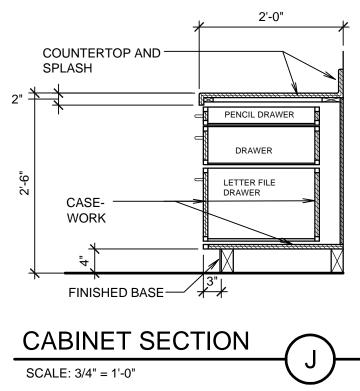

|                 |                       |                 |                                              |                 | DRAWING INDEX              |                 |                                               |  |  |
|-----------------|-----------------------|-----------------|----------------------------------------------|-----------------|----------------------------|-----------------|-----------------------------------------------|--|--|
| SHEET<br>NUMBER | SHEET TITLE           | SHEET<br>NUMBER | SHEET TITLE                                  | SHEET<br>NUMBER | SHEET TITLE                | SHEET<br>NUMBER | SHEET TITLE                                   |  |  |
|                 | GENERAL               |                 | ARCHITECTURAL                                |                 | PLUMBING                   |                 | MECHANICAL                                    |  |  |
| G001            | COVER AND INDEX SHEET | A101            | FLOOR PLANS                                  | PD101           | PLUMBING DEMOLITION PLAN   | MD101           | MECHANICAL DEMOLITION PLAN                    |  |  |
|                 |                       | A121            | ROOF PLANS                                   | P101            | PLUMBING PLANS             | M101            | MECHANICAL PLANS                              |  |  |
|                 |                       | A122            | ROOFING DETAILS                              | P301            | LARGE SCALE PLUMBING PLANS | M501            | MECHANICAL DETAILS                            |  |  |
|                 |                       | A151            | REFLECTED CEILING PLANS                      |                 |                            | M601            | LARGE SCALE MECHANICAL PLAN AND EQUIPMENT SCH |  |  |
|                 |                       | A152            | CEILING DETAILS                              |                 |                            | M701            | AUTOMATIC TEMPERATURE CONTROL WIRING AND EQU  |  |  |
|                 |                       | A401            | ENLARGED RECEPTION, WORK ROOM AND BREAK ROOM |                 |                            |                 |                                               |  |  |
|                 |                       | A402            | ENLARGED RESTROOMS                           |                 |                            |                 |                                               |  |  |
|                 |                       | A601            | FINISH SCHEDULE AND DETAILS                  |                 |                            |                 |                                               |  |  |
|                 |                       | A602            | DOOR AND WINDOW SCHEDULES AND DETAILS        |                 |                            |                 |                                               |  |  |
|                 |                       |                 |                                              |                 |                            |                 |                                               |  |  |
|                 |                       |                 |                                              |                 |                            |                 |                                               |  |  |
|                 |                       |                 |                                              |                 |                            |                 |                                               |  |  |
|                 |                       |                 |                                              |                 |                            |                 |                                               |  |  |
|                 |                       |                 |                                              |                 |                            |                 |                                               |  |  |
|                 |                       |                 |                                              |                 |                            |                 |                                               |  |  |
|                 |                       |                 |                                              |                 |                            |                 |                                               |  |  |
|                 |                       |                 |                                              |                 |                            |                 |                                               |  |  |
|                 |                       |                 |                                              |                 |                            |                 |                                               |  |  |
|                 |                       |                 |                                              |                 |                            |                 |                                               |  |  |
|                 |                       |                 |                                              |                 |                            |                 |                                               |  |  |
|                 |                       |                 | FURNISHINGS                                  |                 |                            |                 |                                               |  |  |
|                 |                       | F101            | FLOOR FINISH PLAN                            |                 |                            |                 |                                               |  |  |
|                 |                       | F201            | ROOM SIGNAGE PLAN AND DETAILS                |                 |                            |                 |                                               |  |  |
|                 |                       |                 |                                              |                 |                            |                 |                                               |  |  |
|                 |                       |                 |                                              |                 |                            |                 |                                               |  |  |
|                 |                       |                 |                                              |                 |                            |                 |                                               |  |  |
|                 |                       |                 |                                              |                 |                            |                 |                                               |  |  |
|                 |                       |                 |                                              |                 |                            |                 |                                               |  |  |
|                 |                       |                 |                                              |                 |                            |                 |                                               |  |  |
|                 |                       |                 |                                              |                 |                            |                 |                                               |  |  |
|                 |                       |                 |                                              |                 |                            |                 |                                               |  |  |
|                 |                       |                 |                                              |                 |                            |                 |                                               |  |  |