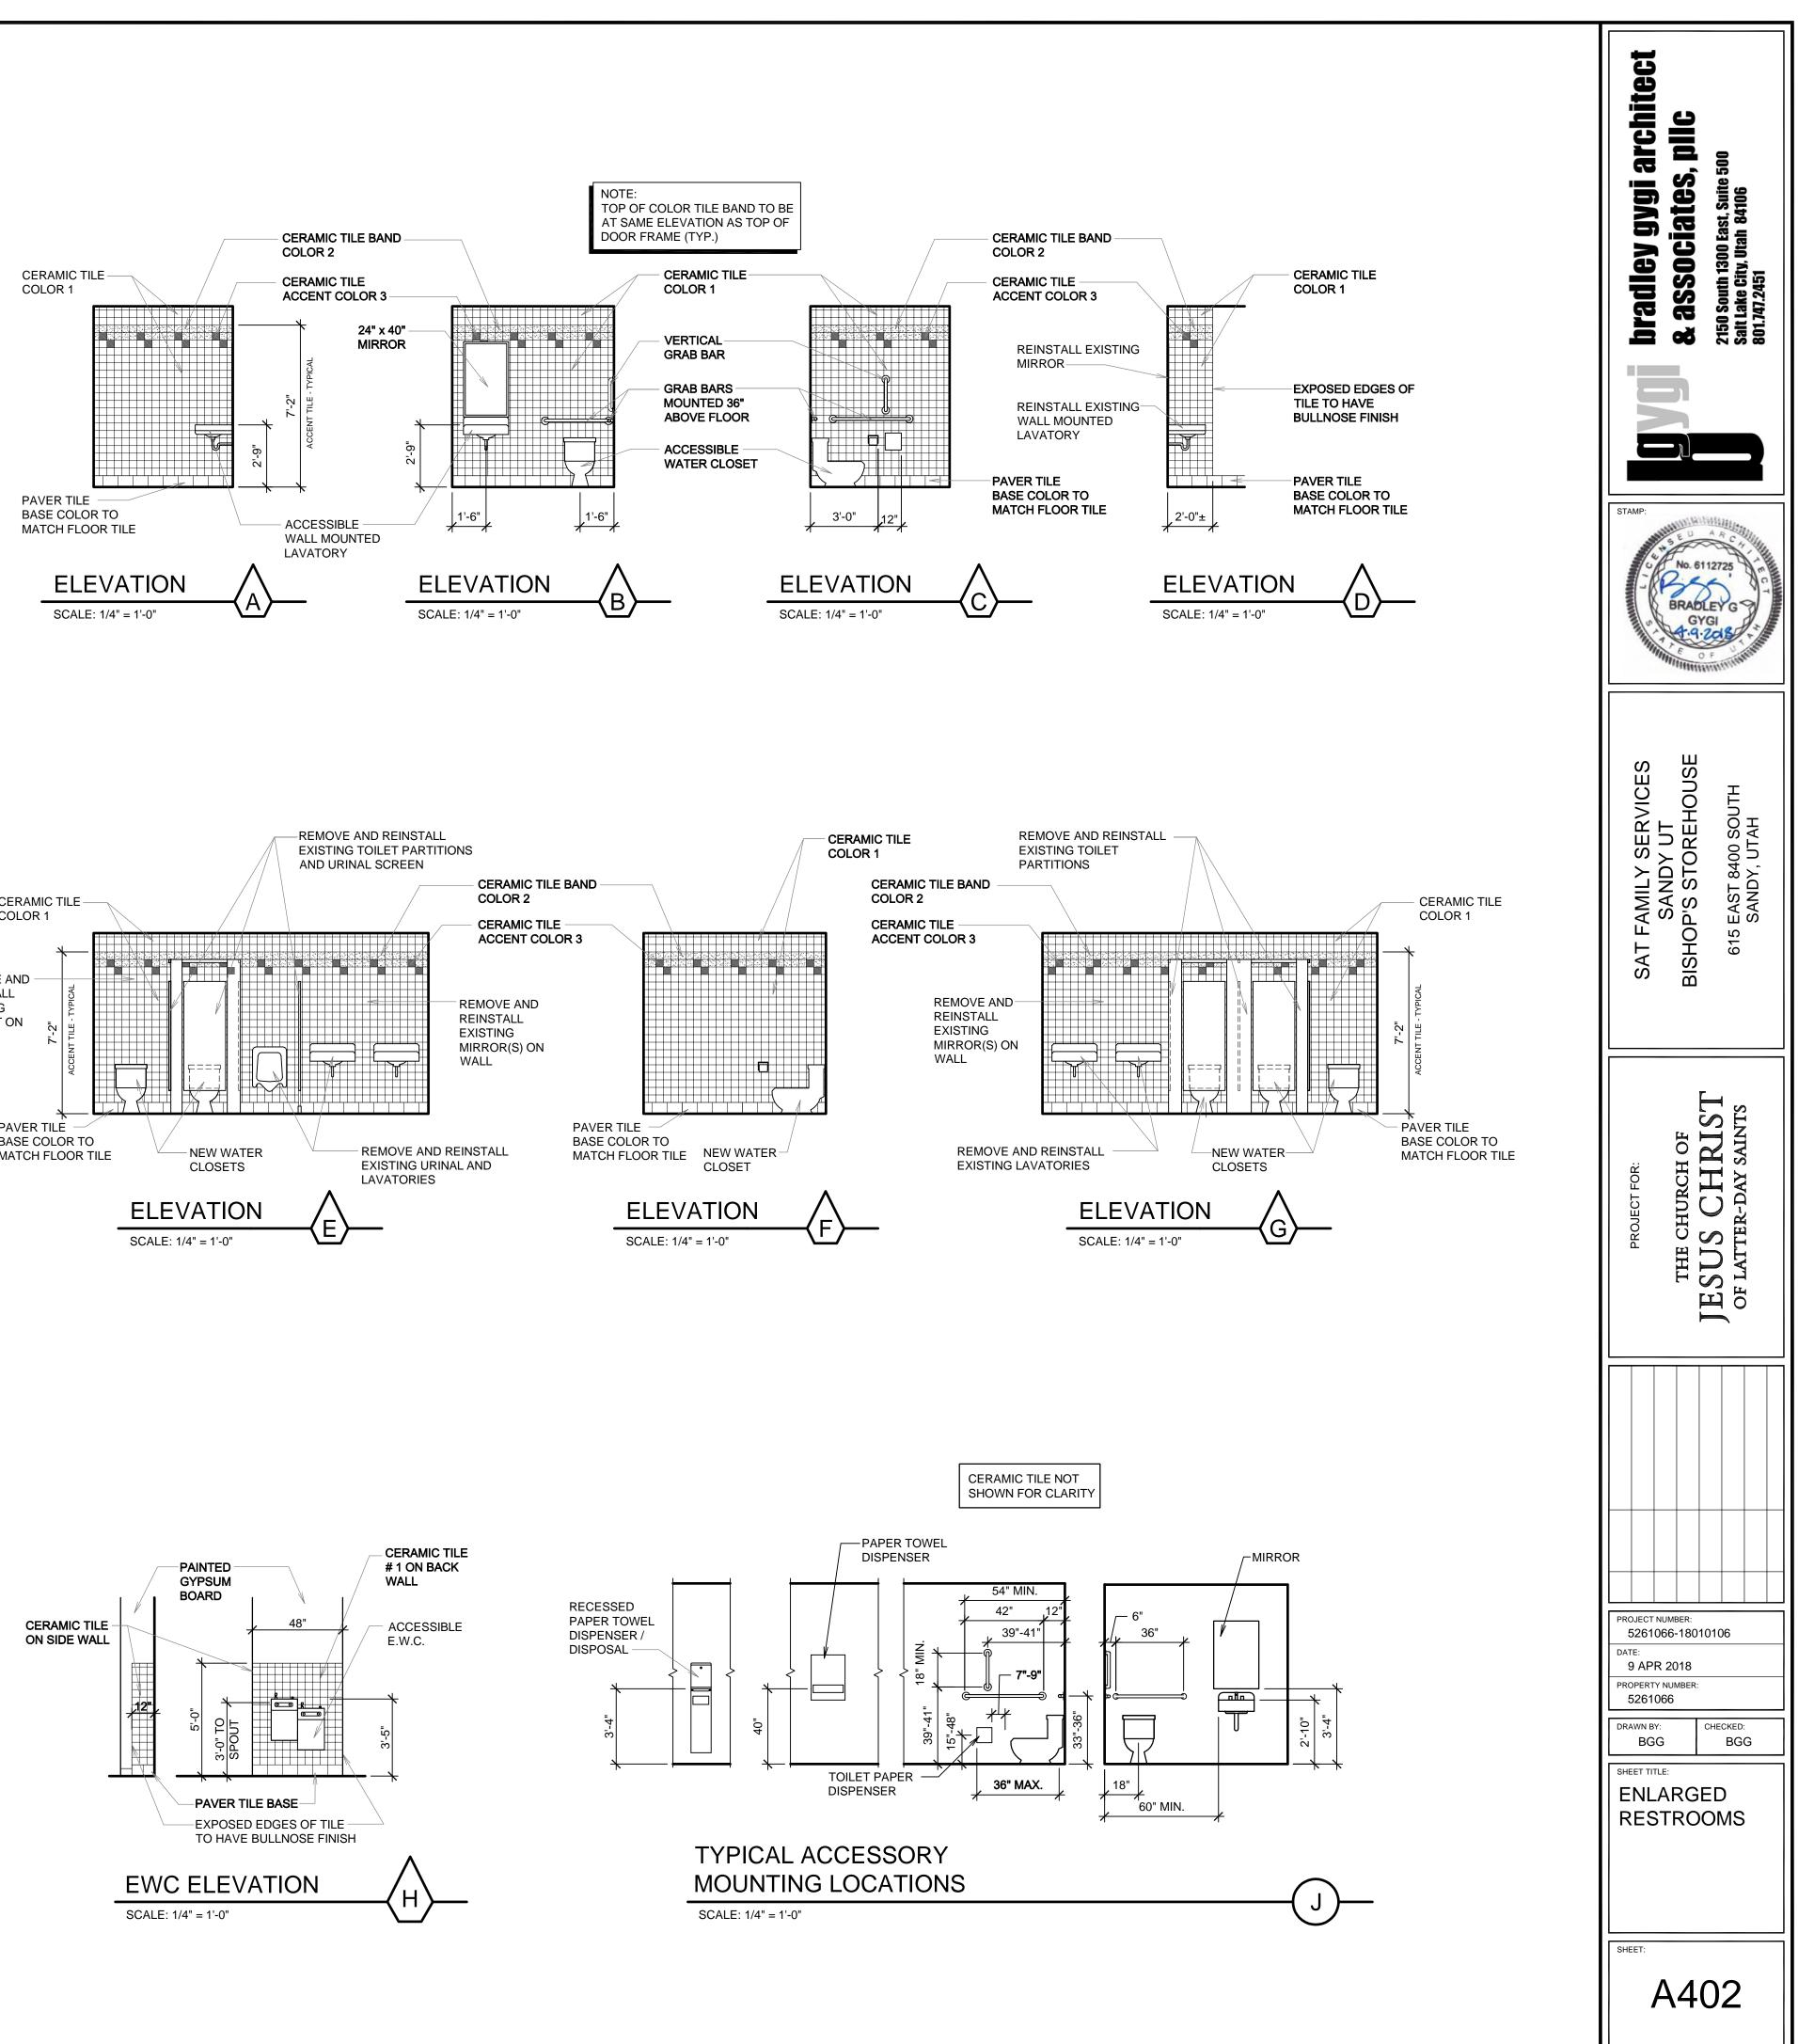

|                 |                       |                 |                                              |                 | DRAWING INDEX              |                 |                                               |  |  |
|-----------------|-----------------------|-----------------|----------------------------------------------|-----------------|----------------------------|-----------------|-----------------------------------------------|--|--|
| SHEET<br>NUMBER | SHEET TITLE           | SHEET<br>NUMBER | SHEET TITLE                                  | SHEET<br>NUMBER | SHEET TITLE                | SHEET<br>NUMBER | SHEET TITLE                                   |  |  |
|                 | GENERAL               |                 | ARCHITECTURAL                                |                 | PLUMBING                   |                 | MECHANICAL                                    |  |  |
| G001            | COVER AND INDEX SHEET | A101            | FLOOR PLANS                                  | PD101           | PLUMBING DEMOLITION PLAN   | MD101           | MECHANICAL DEMOLITION PLAN                    |  |  |
|                 |                       | A121            | ROOF PLANS                                   | P101            | PLUMBING PLANS             | M101            | MECHANICAL PLANS                              |  |  |
|                 |                       | A122            | ROOFING DETAILS                              | P301            | LARGE SCALE PLUMBING PLANS | M501            | MECHANICAL DETAILS                            |  |  |
|                 |                       | A151            | REFLECTED CEILING PLANS                      |                 |                            | M601            | LARGE SCALE MECHANICAL PLAN AND EQUIPMENT SCH |  |  |
|                 |                       | A152            | CEILING DETAILS                              |                 |                            | M701            | AUTOMATIC TEMPERATURE CONTROL WIRING AND EQU  |  |  |
|                 |                       | A401            | ENLARGED RECEPTION, WORK ROOM AND BREAK ROOM |                 |                            |                 |                                               |  |  |
|                 |                       | A402            | ENLARGED RESTROOMS                           |                 |                            |                 |                                               |  |  |
|                 |                       | A601            | FINISH SCHEDULE AND DETAILS                  |                 |                            |                 |                                               |  |  |
|                 |                       | A602            | DOOR AND WINDOW SCHEDULES AND DETAILS        |                 |                            |                 |                                               |  |  |
|                 |                       |                 |                                              |                 |                            |                 |                                               |  |  |
|                 |                       |                 |                                              |                 |                            |                 |                                               |  |  |
|                 |                       |                 |                                              |                 |                            |                 |                                               |  |  |
|                 |                       |                 |                                              |                 |                            |                 |                                               |  |  |
|                 |                       |                 |                                              |                 |                            |                 |                                               |  |  |
|                 |                       |                 |                                              |                 |                            |                 |                                               |  |  |
|                 |                       |                 |                                              |                 |                            |                 |                                               |  |  |
|                 |                       |                 |                                              |                 |                            |                 |                                               |  |  |
|                 |                       |                 |                                              |                 |                            |                 |                                               |  |  |
|                 |                       |                 |                                              |                 |                            |                 |                                               |  |  |
|                 |                       |                 |                                              |                 |                            |                 |                                               |  |  |
|                 |                       |                 | FURNISHINGS                                  |                 |                            |                 |                                               |  |  |
|                 |                       | F101            | FLOOR FINISH PLAN                            |                 |                            |                 |                                               |  |  |
|                 |                       | F201            | ROOM SIGNAGE PLAN AND DETAILS                |                 |                            |                 |                                               |  |  |
|                 |                       |                 |                                              |                 |                            |                 |                                               |  |  |
|                 |                       |                 |                                              |                 |                            |                 |                                               |  |  |
|                 |                       |                 |                                              |                 |                            |                 |                                               |  |  |
|                 |                       |                 |                                              |                 |                            |                 |                                               |  |  |
|                 |                       |                 |                                              |                 |                            |                 |                                               |  |  |
|                 |                       |                 |                                              |                 |                            |                 |                                               |  |  |
|                 |                       |                 |                                              |                 |                            |                 |                                               |  |  |
|                 |                       |                 |                                              |                 |                            |                 |                                               |  |  |
|                 |                       |                 |                                              |                 |                            |                 |                                               |  |  |