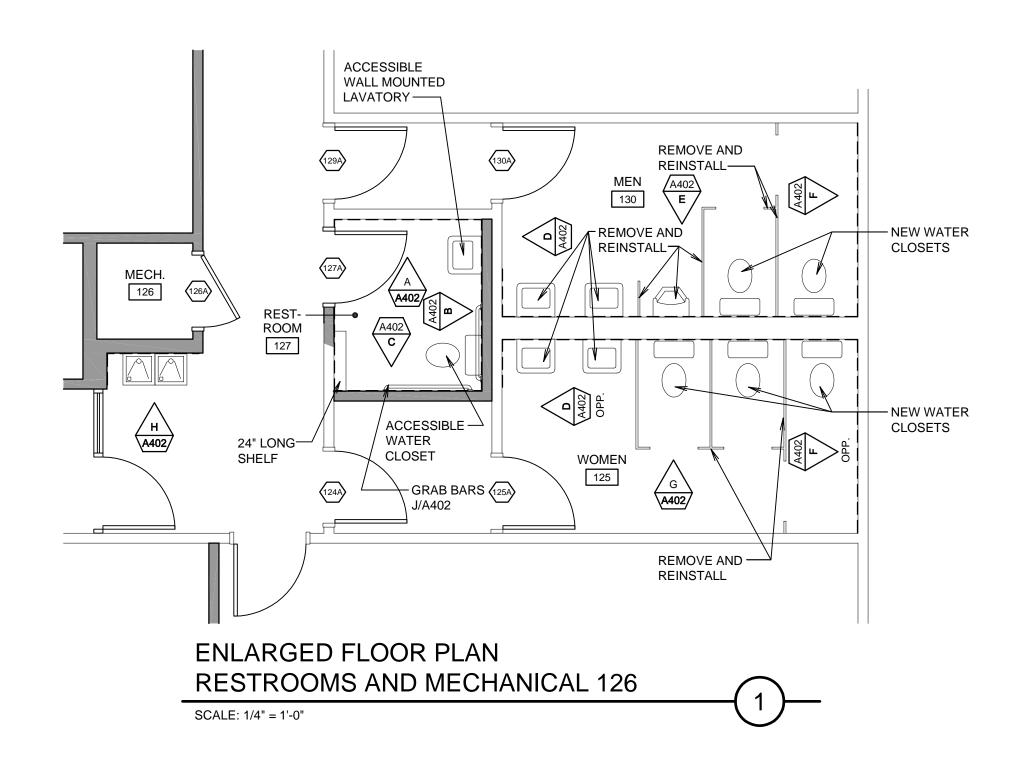

|                 |                       |                 |                                              |                 | DRAWING INDEX              |                 |                                               |  |  |
|-----------------|-----------------------|-----------------|----------------------------------------------|-----------------|----------------------------|-----------------|-----------------------------------------------|--|--|
| SHEET<br>NUMBER | SHEET TITLE           | SHEET<br>NUMBER | SHEET TITLE                                  | SHEET<br>NUMBER | SHEET TITLE                | SHEET<br>NUMBER | SHEET TITLE                                   |  |  |
|                 | GENERAL               |                 | ARCHITECTURAL                                |                 | PLUMBING                   |                 | MECHANICAL                                    |  |  |
| G001            | COVER AND INDEX SHEET | A101            | FLOOR PLANS                                  | PD101           | PLUMBING DEMOLITION PLAN   | MD101           | MECHANICAL DEMOLITION PLAN                    |  |  |
|                 |                       | A121            | ROOF PLANS                                   | P101            | PLUMBING PLANS             | M101            | MECHANICAL PLANS                              |  |  |
|                 |                       | A122            | ROOFING DETAILS                              | P301            | LARGE SCALE PLUMBING PLANS | M501            | MECHANICAL DETAILS                            |  |  |
|                 |                       | A151            | REFLECTED CEILING PLANS                      |                 |                            | M601            | LARGE SCALE MECHANICAL PLAN AND EQUIPMENT SCH |  |  |
|                 |                       | A152            | CEILING DETAILS                              |                 |                            | M701            | AUTOMATIC TEMPERATURE CONTROL WIRING AND EQU  |  |  |
|                 |                       | A401            | ENLARGED RECEPTION, WORK ROOM AND BREAK ROOM |                 |                            |                 |                                               |  |  |
|                 |                       | A402            | ENLARGED RESTROOMS                           |                 |                            |                 |                                               |  |  |
|                 |                       | A601            | FINISH SCHEDULE AND DETAILS                  |                 |                            |                 |                                               |  |  |
|                 |                       | A602            | DOOR AND WINDOW SCHEDULES AND DETAILS        |                 |                            |                 |                                               |  |  |
|                 |                       |                 |                                              |                 |                            |                 |                                               |  |  |
|                 |                       |                 |                                              |                 |                            |                 |                                               |  |  |
|                 |                       |                 |                                              |                 |                            |                 |                                               |  |  |
|                 |                       |                 |                                              |                 |                            |                 |                                               |  |  |
|                 |                       |                 |                                              |                 |                            |                 |                                               |  |  |
|                 |                       |                 |                                              |                 |                            |                 |                                               |  |  |
|                 |                       |                 |                                              |                 |                            |                 |                                               |  |  |
|                 |                       |                 |                                              |                 |                            |                 |                                               |  |  |
|                 |                       |                 |                                              |                 |                            |                 |                                               |  |  |
|                 |                       |                 |                                              |                 |                            |                 |                                               |  |  |
|                 |                       |                 |                                              |                 |                            |                 |                                               |  |  |
|                 |                       |                 | FURNISHINGS                                  |                 |                            |                 |                                               |  |  |
|                 |                       | F101            | FLOOR FINISH PLAN                            |                 |                            |                 |                                               |  |  |
|                 |                       | F201            | ROOM SIGNAGE PLAN AND DETAILS                |                 |                            |                 |                                               |  |  |
|                 |                       |                 |                                              |                 |                            |                 |                                               |  |  |
|                 |                       |                 |                                              |                 |                            |                 |                                               |  |  |
|                 |                       |                 |                                              |                 |                            |                 |                                               |  |  |
|                 |                       |                 |                                              |                 |                            |                 |                                               |  |  |
|                 |                       |                 |                                              |                 |                            |                 |                                               |  |  |
|                 |                       |                 |                                              |                 |                            |                 |                                               |  |  |
|                 |                       |                 |                                              |                 |                            |                 |                                               |  |  |
|                 |                       |                 |                                              |                 |                            |                 |                                               |  |  |
|                 |                       |                 |                                              |                 |                            |                 |                                               |  |  |