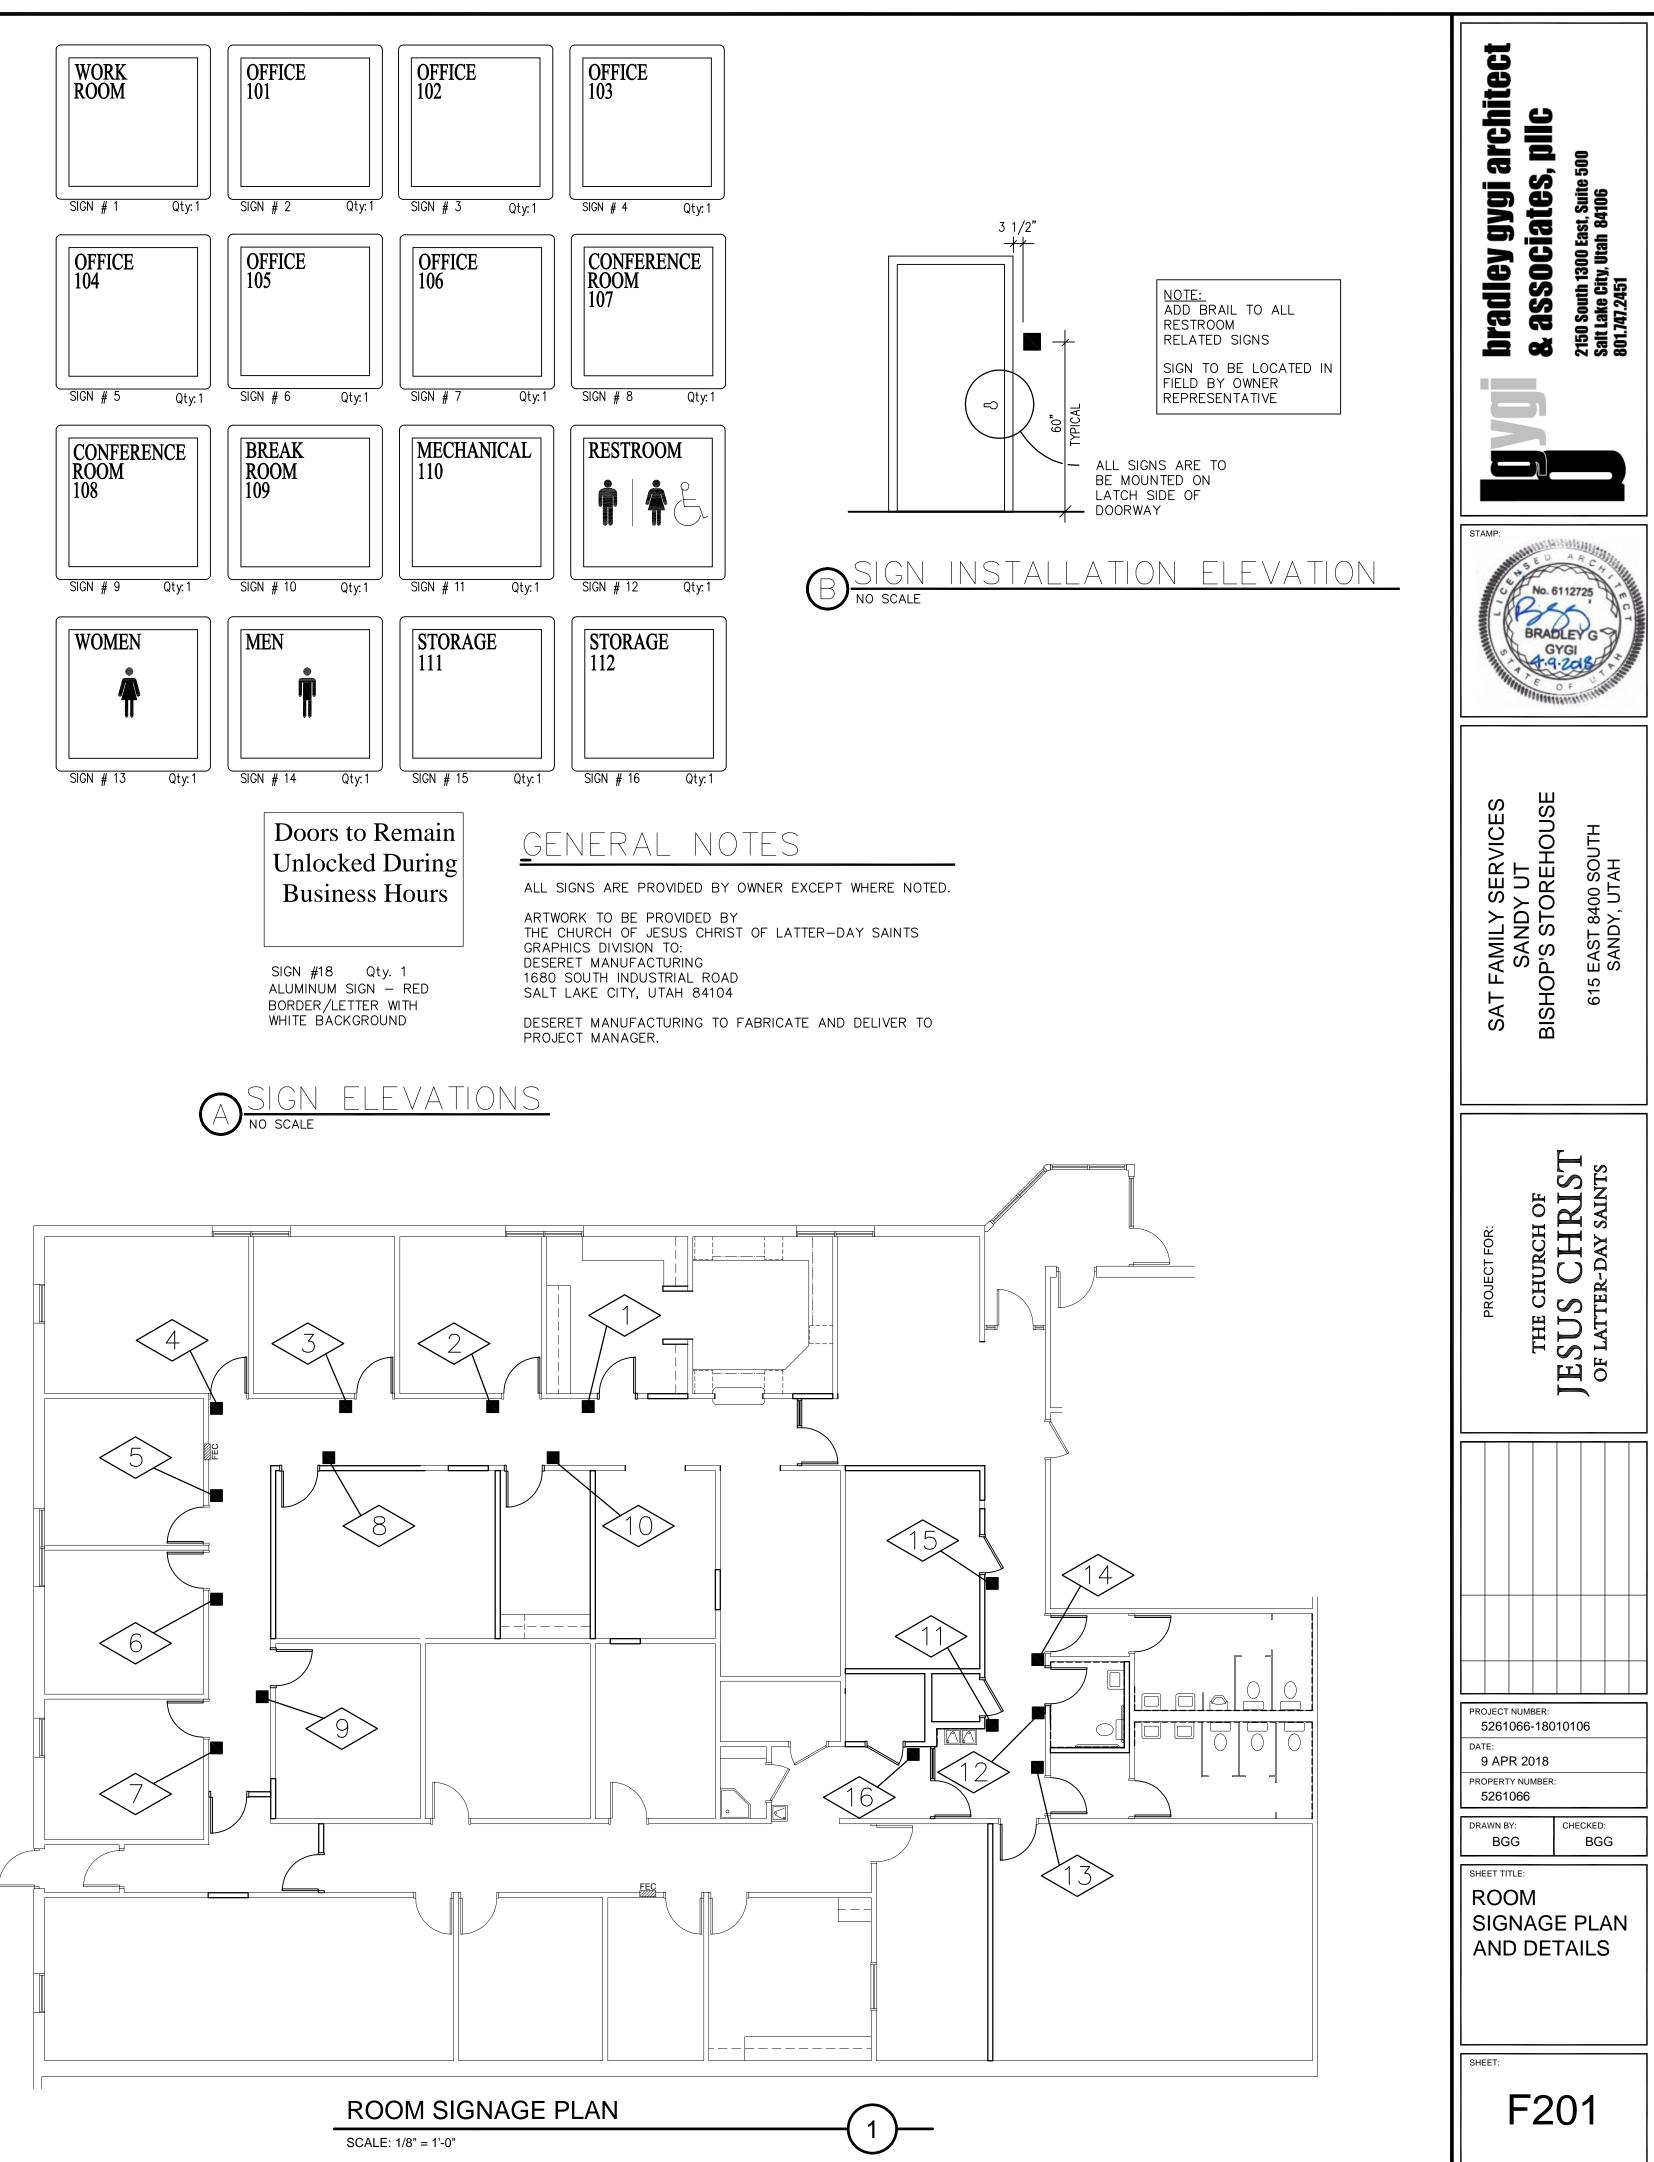

|                 |                       |                 |                                              |                 | DRAWING INDEX              |                 |                                               |  |  |
|-----------------|-----------------------|-----------------|----------------------------------------------|-----------------|----------------------------|-----------------|-----------------------------------------------|--|--|
| SHEET<br>NUMBER | SHEET TITLE           | SHEET<br>NUMBER | SHEET TITLE                                  | SHEET<br>NUMBER | SHEET TITLE                | SHEET<br>NUMBER | SHEET TITLE                                   |  |  |
|                 | GENERAL               |                 | ARCHITECTURAL                                |                 | PLUMBING                   |                 | MECHANICAL                                    |  |  |
| G001            | COVER AND INDEX SHEET | A101            | FLOOR PLANS                                  | PD101           | PLUMBING DEMOLITION PLAN   | MD101           | MECHANICAL DEMOLITION PLAN                    |  |  |
|                 |                       | A121            | ROOF PLANS                                   | P101            | PLUMBING PLANS             | M101            | MECHANICAL PLANS                              |  |  |
|                 |                       | A122            | ROOFING DETAILS                              | P301            | LARGE SCALE PLUMBING PLANS | M501            | MECHANICAL DETAILS                            |  |  |
|                 |                       | A151            | REFLECTED CEILING PLANS                      |                 |                            | M601            | LARGE SCALE MECHANICAL PLAN AND EQUIPMENT SCH |  |  |
|                 |                       | A152            | CEILING DETAILS                              |                 |                            | M701            | AUTOMATIC TEMPERATURE CONTROL WIRING AND EQU  |  |  |
|                 |                       | A401            | ENLARGED RECEPTION, WORK ROOM AND BREAK ROOM |                 |                            |                 |                                               |  |  |
|                 |                       | A402            | ENLARGED RESTROOMS                           |                 |                            |                 |                                               |  |  |
|                 |                       | A601            | FINISH SCHEDULE AND DETAILS                  |                 |                            |                 |                                               |  |  |
|                 |                       | A602            | DOOR AND WINDOW SCHEDULES AND DETAILS        |                 |                            |                 |                                               |  |  |
|                 |                       |                 |                                              |                 |                            |                 |                                               |  |  |
|                 |                       |                 |                                              |                 |                            |                 |                                               |  |  |
|                 |                       |                 |                                              |                 |                            |                 |                                               |  |  |
|                 |                       |                 |                                              |                 |                            |                 |                                               |  |  |
|                 |                       |                 |                                              |                 |                            |                 |                                               |  |  |
|                 |                       |                 |                                              |                 |                            |                 |                                               |  |  |
|                 |                       |                 |                                              |                 |                            |                 |                                               |  |  |
|                 |                       |                 |                                              |                 |                            |                 |                                               |  |  |
|                 |                       |                 |                                              |                 |                            |                 |                                               |  |  |
|                 |                       |                 |                                              |                 |                            |                 |                                               |  |  |
|                 |                       |                 |                                              |                 |                            |                 |                                               |  |  |
|                 |                       |                 | FURNISHINGS                                  |                 |                            |                 |                                               |  |  |
|                 |                       | F101            | FLOOR FINISH PLAN                            |                 |                            |                 |                                               |  |  |
|                 |                       | F201            | ROOM SIGNAGE PLAN AND DETAILS                |                 |                            |                 |                                               |  |  |
|                 |                       |                 |                                              |                 |                            |                 |                                               |  |  |
|                 |                       |                 |                                              |                 |                            |                 |                                               |  |  |
|                 |                       |                 |                                              |                 |                            |                 |                                               |  |  |
|                 |                       |                 |                                              |                 |                            |                 |                                               |  |  |
|                 |                       |                 |                                              |                 |                            |                 |                                               |  |  |
|                 |                       |                 |                                              |                 |                            |                 |                                               |  |  |
|                 |                       |                 |                                              |                 |                            |                 |                                               |  |  |
|                 |                       |                 |                                              |                 |                            |                 |                                               |  |  |
|                 |                       |                 |                                              |                 |                            |                 |                                               |  |  |