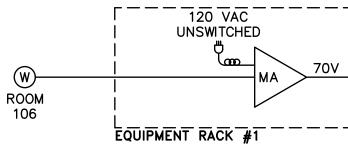

| SEE SPECIFICATION 271501             |
| NETWORK SWITCH, LDS STANDARD<br>(IEA-IS FOR INTERNET ENABLED APPLIANCES)                                                                                                                        | OWNER FURNISHED-CONTRACTOR INSTALLED |
| RACK MOUNT SHELF                                                                                                                                                                                | MIDDLE ATLANTIC                      |
| NOTE: ALL PATCH PANELS AND ACCESSORIES SHALL B                                                                                                                                                  | E BLACK IN COLOR                     |



m m \$\_4 (S)<sub>4</sub>

## AUDIO RISER DIAGRAM

### SOUND SYSTEM EQUIPMENT LIST

| RIPTION                                                    | QTY     | ACCEPTABLE TYPES                                                                  |
|------------------------------------------------------------|---------|-----------------------------------------------------------------------------------|
| SYSTEM INPUT                                               | 1       | EMTECH MSC-W 3 RU                                                                 |
| P, SINGLE GANG BOX MOUNTED<br>COUNTER                      | 1       |                                                                                   |
| /DATA EQUIPMENT RACK, EXISTING                             | 0       |