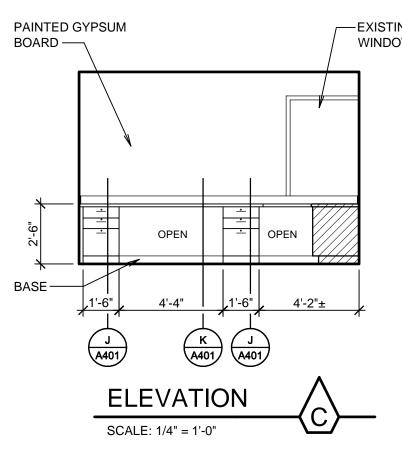

|

| GEN     | D     |     |         |   |
|---------|-------|-----|---------|---|
|         |       | ] ( | $\odot$ | 0 |
| RS      |       |     |         |   |
| GRILLES | M     |     |         |   |
| 3       | ۲     |     |         |   |
|         | EXXXX | ≫   |         |   |
|         |       |     |         |   |































|                                                                                                                                                                                                                                                                                                                                                                                                                                                                                                                                                                                                                                                               |                                      |