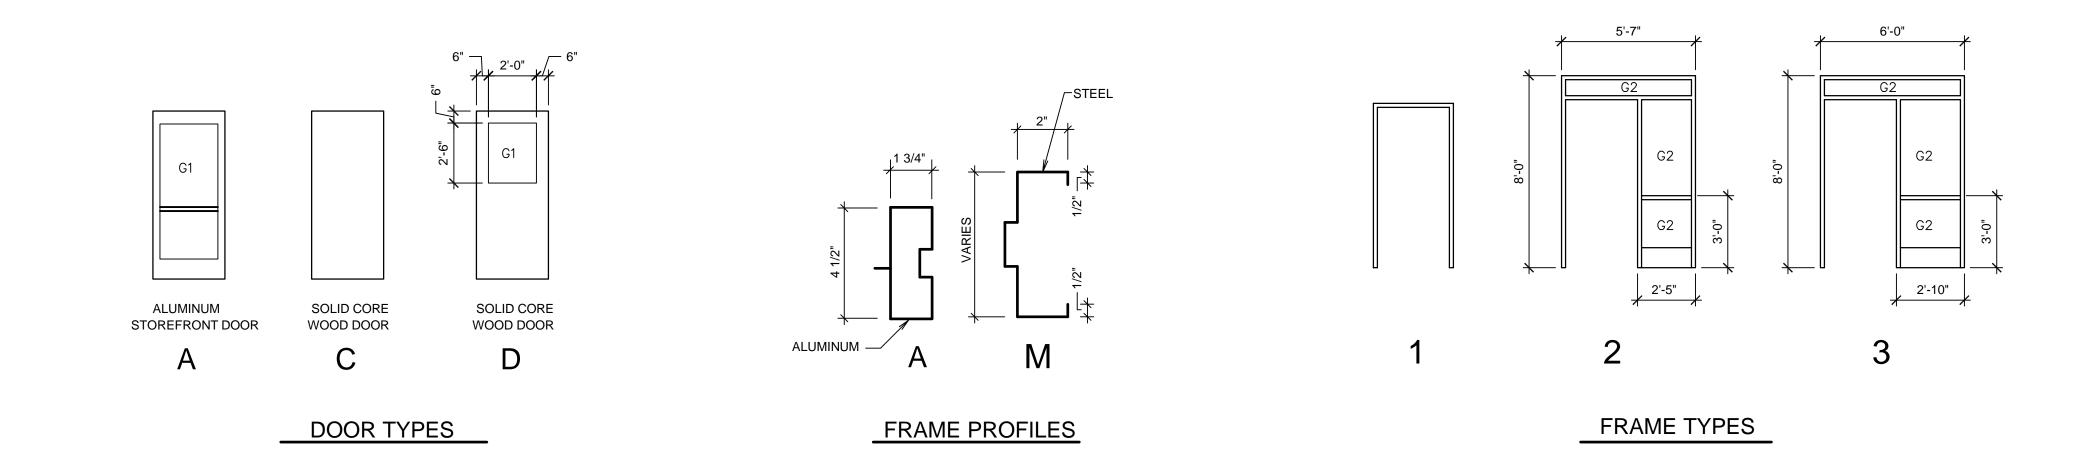

TO REMAIN THE AND ROOM AND PAINTE.</li> <li>SPECIAL TRIM ORDER SYSTEM WITH LAYIN ACOUSTICAL CELING THE WITH ANY IN ACOUSTICAL CELING THE SWITH SALVARED EXISTING THE PROM ROOM AND PAINTED GYSTEM WITH ANY IN ACOUSTICAL CELING THE SWITH SALVARED EXISTING THE PROM ROOM AND AND PAINTED GYSTEM WITH ANY IN ACOUSTICAL CELING THE SWITH SALVARED EXISTING THE PROM ROOM AND AND AND THE TO REMAIN</li></ul> | BISHOP'S STOREHOUSE<br>CHECT FOR<br>SATE FAMILY SERVICES<br>SATE FAMILY SERVICES<br>SATE FAMILY SERVICES<br>SATE FAMILY SERVICES<br>SATE FAMILY SERVICES<br>SATE FORCE OF<br>SATE FORCE OF<br>SATE FORCE OF<br>SATE FORCE OF<br>SATE FORCE OF<br>SATE SAUDY OF<br>SATE SATE SAUDY OF<br>SATE SAUDY OF<br>SATE SATE SAUDY OF<br>SATE SATE SATE SATE SAUDY OF<br>SATE SATE SATE SATE SATE SATE SATE SATE |











- CEILING SUSPENSION

|                      |                   |             | DO          | OR     |                    |                           |            | ш          | DETAIL                         |                                            |                      | 0              |                                                  |