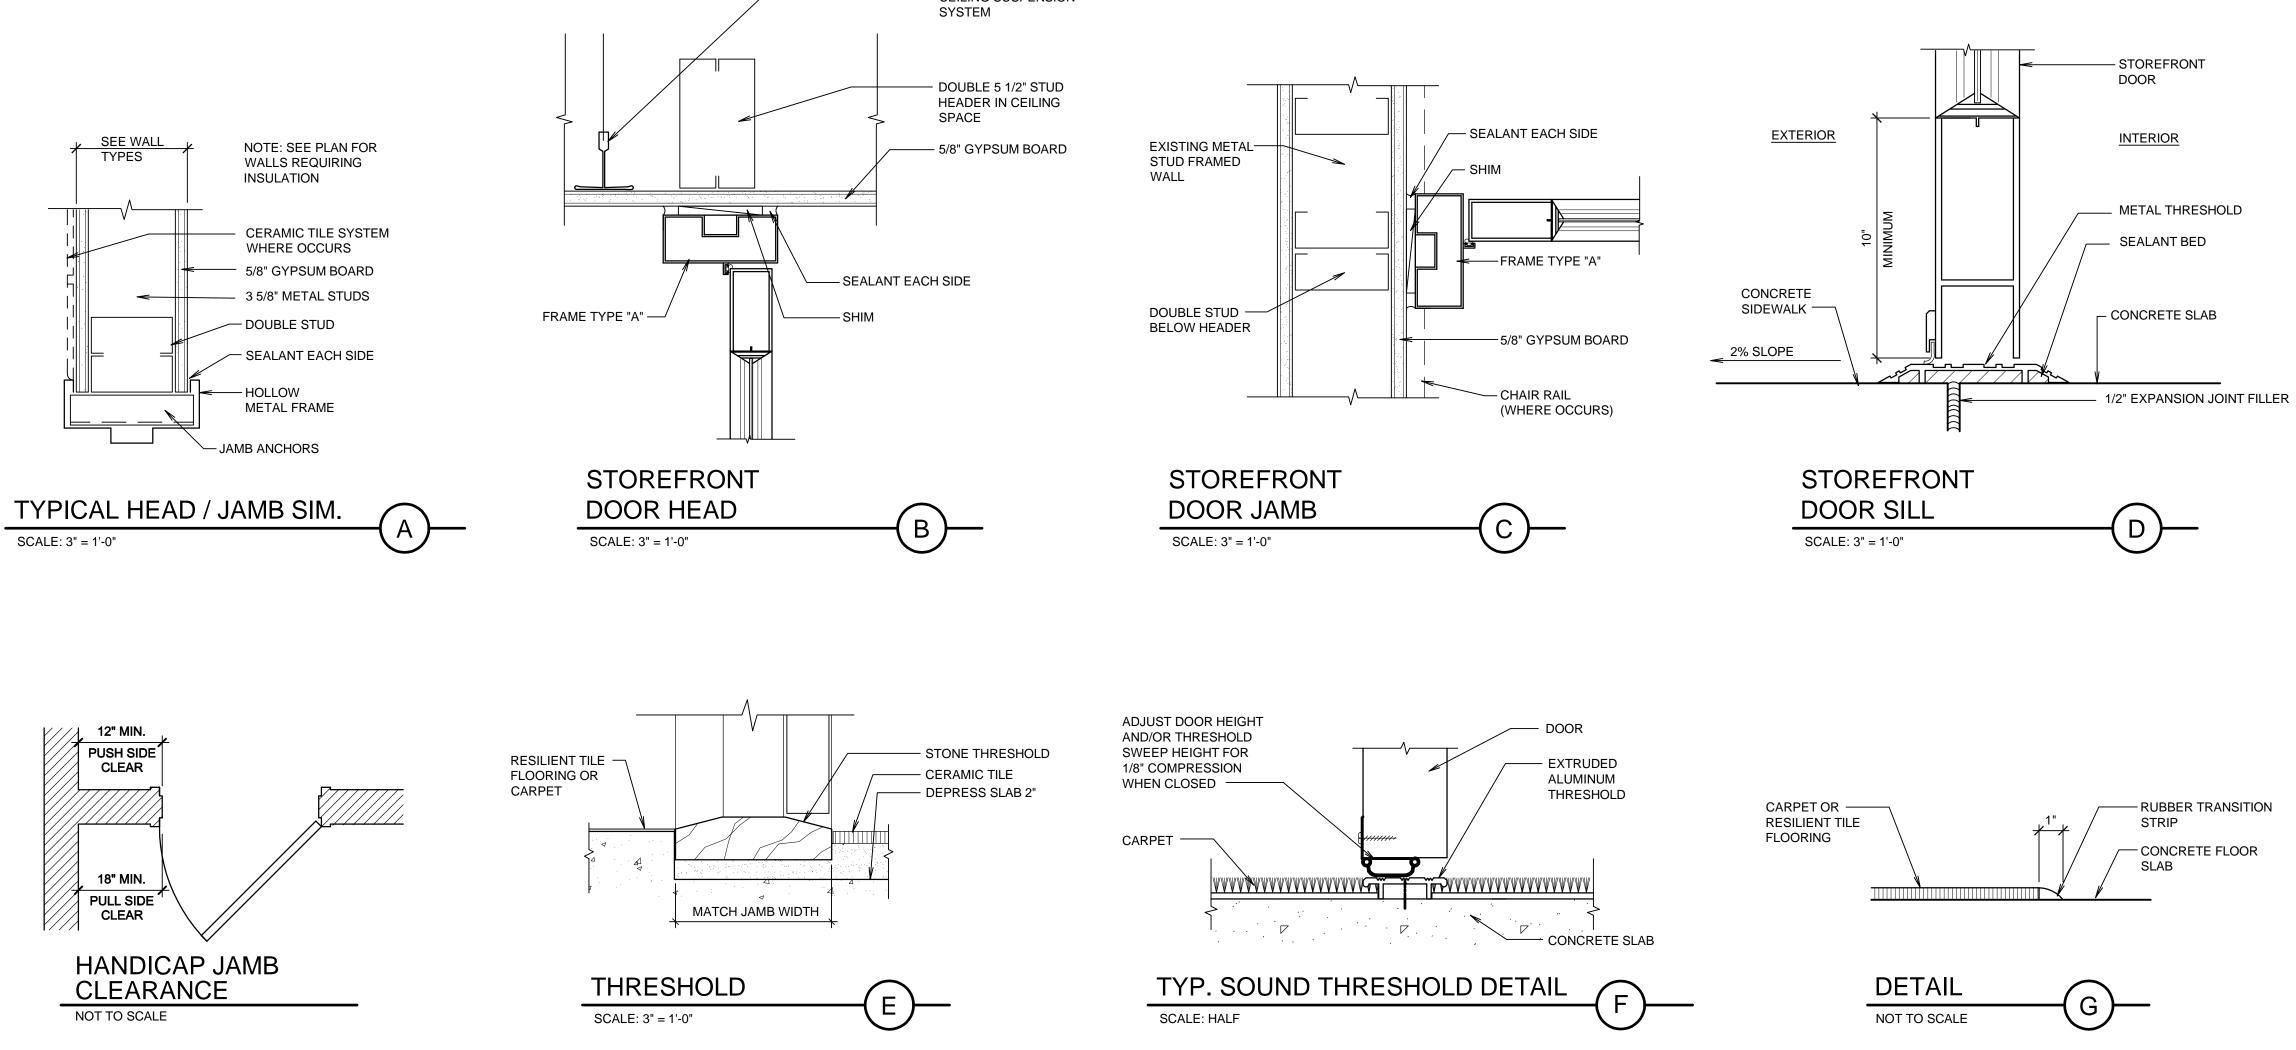

O REMAIN THE AND ROOM AND PAINTE.</li> <li>SPECIAL TRIM ORDER SYSTEM WITH LAYIN ACOUSTICAL CELING THE WITH ANY IN ACOUSTICAL CELING THE SWITH SALVARED EXISTING THE PROM ROOM AND PAINTED GYSTEM WITH ANY IN ACOUSTICAL CELING THE SWITH SALVARED EXISTING THE PROM ROOM AND AND PAINTED GYSTEM WITH ANY IN ACOUSTICAL CELING THE SWITH SALVARED EXISTING THE PROM ROOM AND AND AND THE TO REMAIN</li></ul> | BISHOP'S STOREHOUSE<br>CHECT FOR<br>SATE FAMILY SERVICES<br>SATE FAMILY SERVICES<br>SATE FAMILY SERVICES<br>SATE FAMILY SERVICES<br>SATE FAMILY SERVICES<br>SATE FORCE OF<br>SATE FORCE OF<br>SATE FORCE OF<br>SATE FORCE OF<br>SATE FORCE OF<br>SATE SAUDY OF<br>SATE SATE SAUDY OF<br>SATE SAUDY OF<br>SATE SATE SAUDY OF<br>SATE SATE SATE SATE SAUDY OF<br>SATE SATE SATE SATE SATE SATE SATE SATE |











- CEILING SUSPENSION

|                      |                   |             | DO          | OR     |                    |                           |            | ш          | DETAIL                         |                                            |                      | 0              |                                                  |