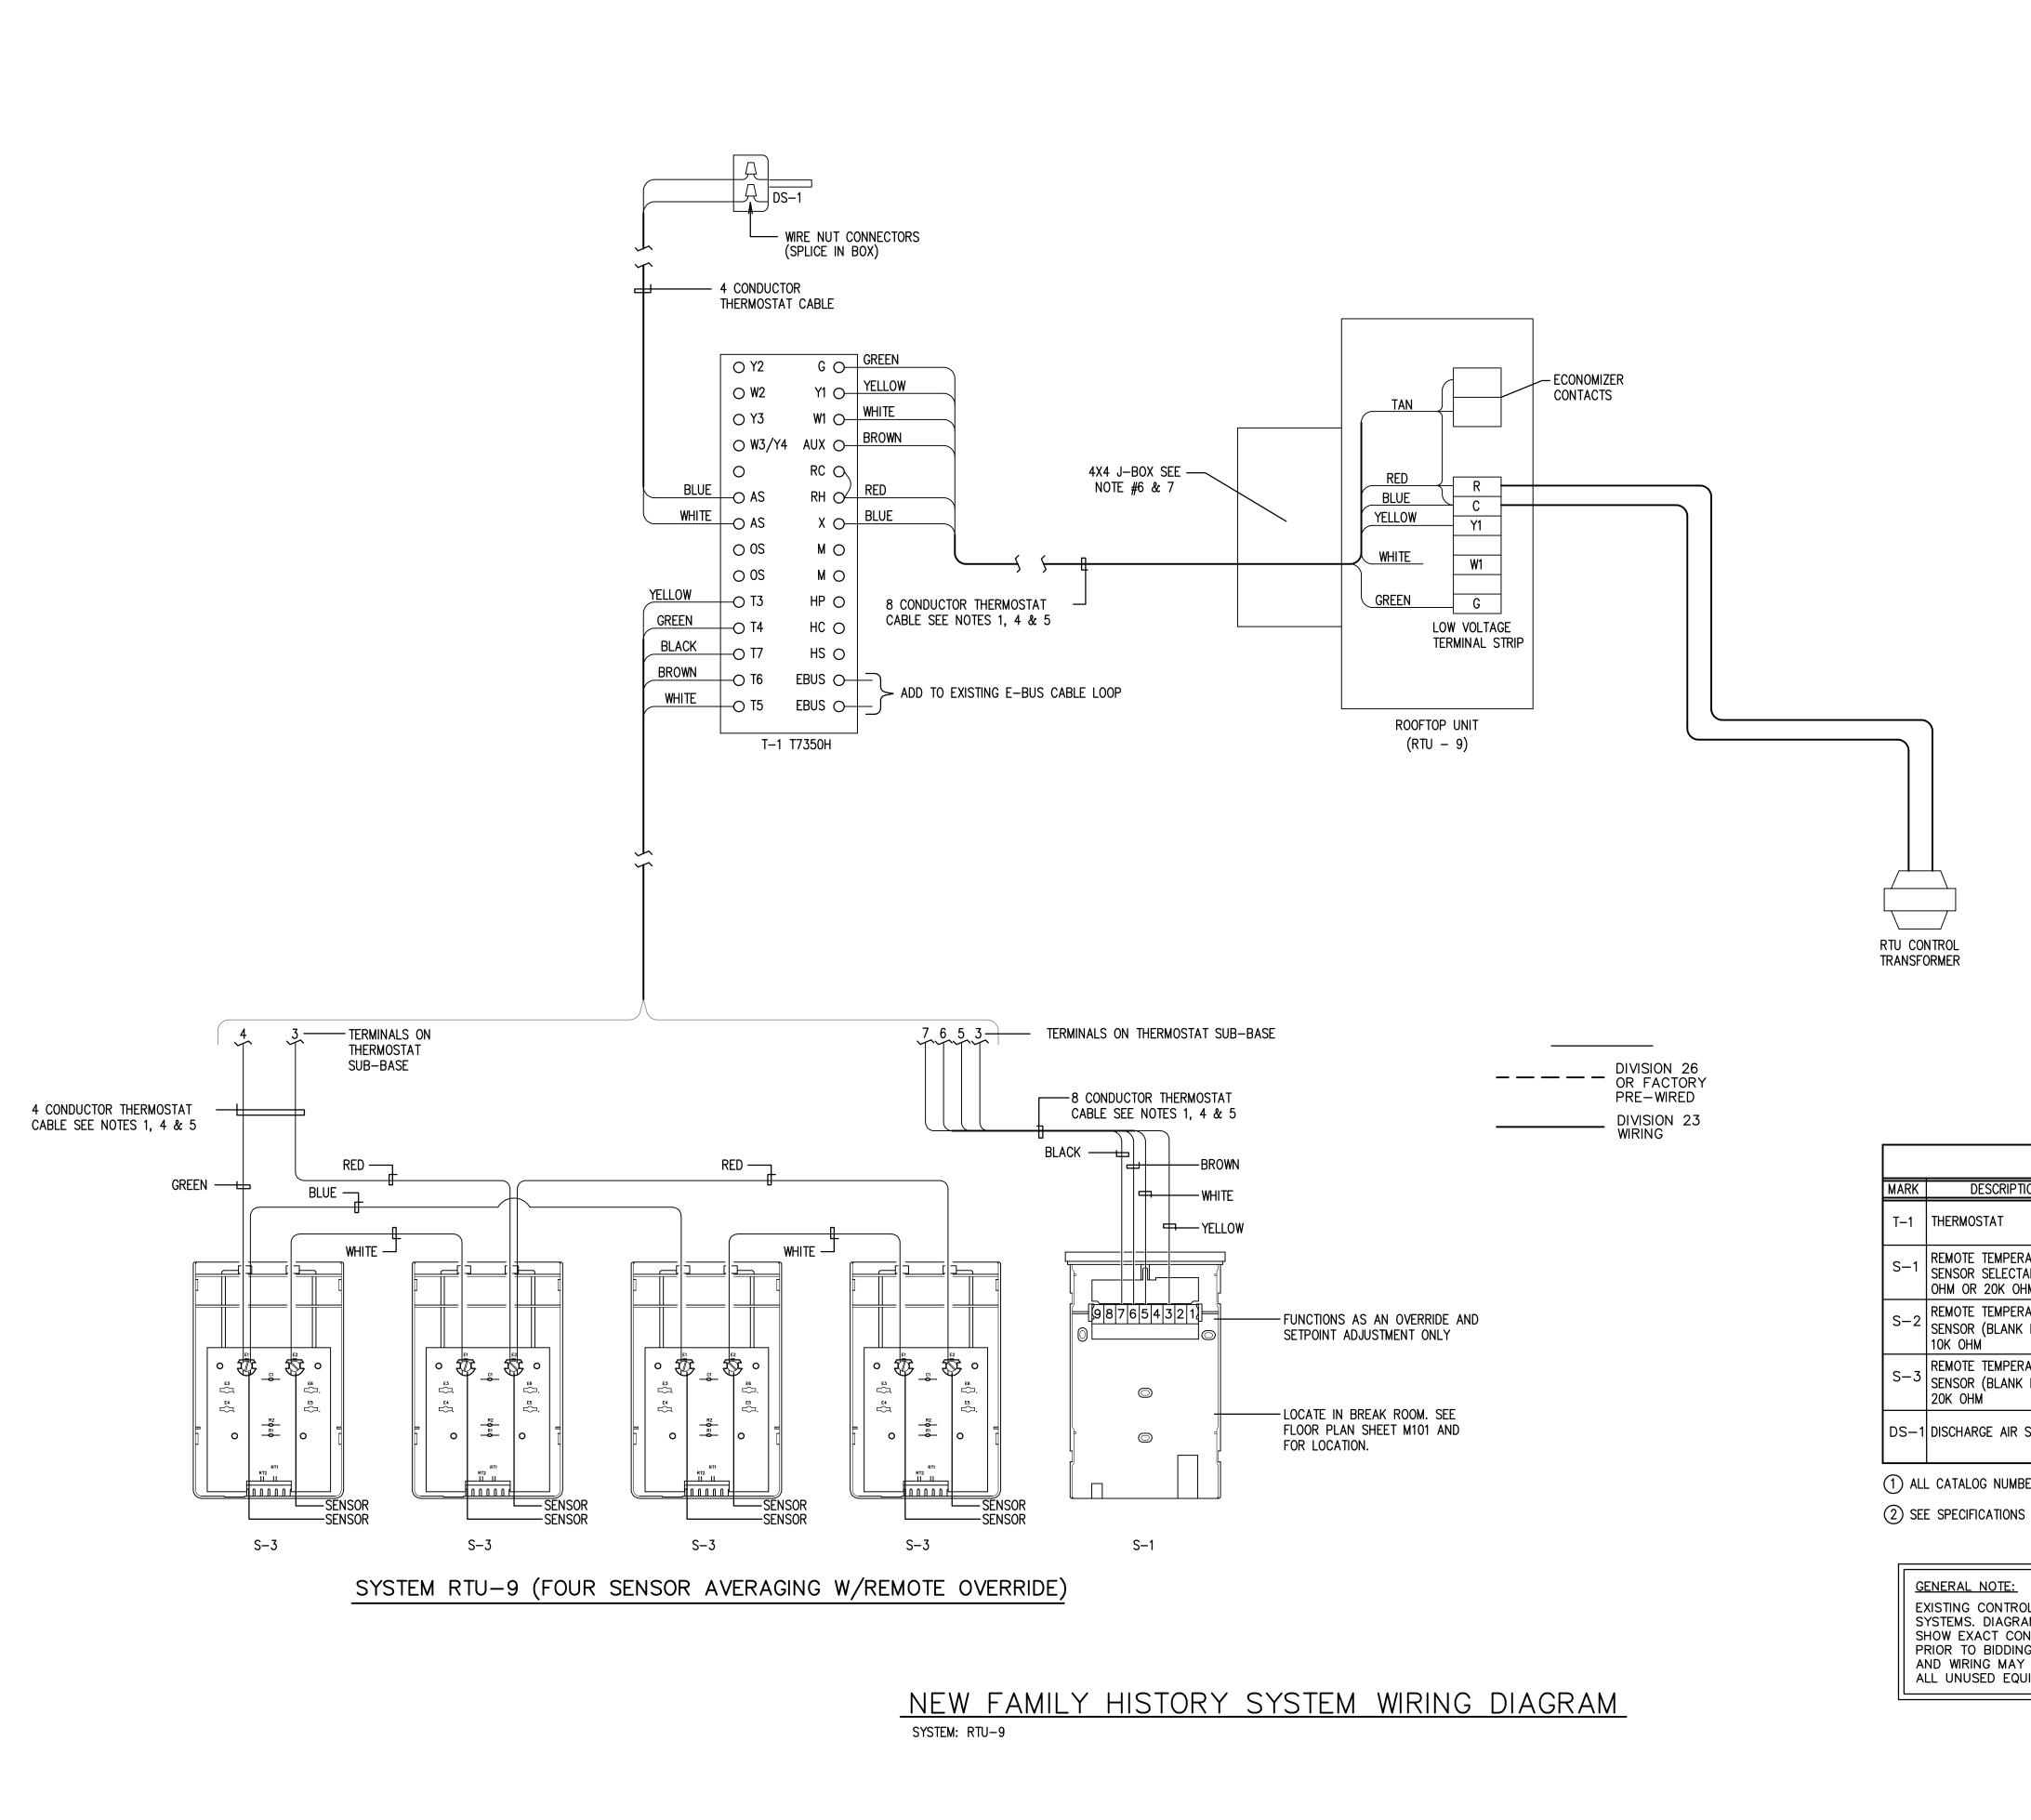

H BACKDRAFT DAMPER.

① VOLTAGE IS 115/1PHASE/60

-----

MARK

EF 1

/EF\ 2

(2) CONTROLS: 0-60 MINUTE WALL TIMER BY DIV. 26.

(3) CONTROLS: INTERLOCK WITH LIGHTS BY DIV. 26.

NOTES:

1- THE MECHANICAL CONTRACTOR SHALL VERIFY MOTOR VOLTAGES WITH THE ELECTRICAL DRAWINGS BEFORE ORDERING MOTORIZED EQUIPMENT & CONTROLS. MOTOR NAME PLATE VOLTAGE SHALL BE NEMA STANDARD 200 VOLT FOR 208 VOLT THREE PHASE SYSTEM AND SHALL BE NEMASTANDARD 230 VOLT FOR 240 VOLT THREE PHASE OR SINGLE PHASESYSTEM. STARTER HEATERS INSTALLED SHALL BE COORDINATED WITH THE NAME PLATE DATA.

2- S.C.F.M. LISTED IS STANDARD AIR. A.C.F.M. IS ACTUAL SITE CFM.





CONSULTING ENGINEERS Salt Lake City · Logan · St. George · Tempe 330 South 300 East 801.530.3148 T Salt Lake City, UT 84111 801.530.3150 F VBFA Project Number: 18129



| SHOW EXACT CONDITIONS. CONT<br>PRIOR TO BIDDING AND/OR STA<br>AND WIRING MAY BE RE-USED |  |
|-----------------------------------------------------------------------------------------|--|
|                                                                                         |  |

1) ALL CATALOG NUMBERS SHOWN ARE HONEYWELL UNLESS NOTED OTHERWISE.

|      | СС                                                            | NTROL       | EQ   | UIPMENT     | _           |
|------|---------------------------------------------------------------|-------------|------|-------------|-------------|
| MARK | DESCRIPTION                                                   | CAT. NO.(1) | MARK | DESCRIPTION | CAT. NO.(1) |
| T–1  | THERMOSTAT                                                    | T7350