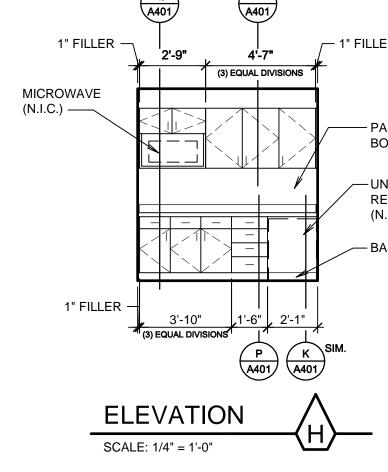

|                 |                       |                 |                                              |                 | DRAWING INDEX              |                 |                                               |  |  |
|-----------------|-----------------------|-----------------|----------------------------------------------|-----------------|----------------------------|-----------------|-----------------------------------------------|--|--|
| SHEET<br>NUMBER | SHEET TITLE           | SHEET<br>NUMBER | SHEET TITLE                                  | SHEET<br>NUMBER | SHEET TITLE                | SHEET<br>NUMBER | SHEET TITLE                                   |  |  |
|                 | GENERAL               |                 | ARCHITECTURAL                                |                 | PLUMBING                   |                 | MECHANICAL                                    |  |  |
| G001            | COVER AND INDEX SHEET | A101            | FLOOR PLANS                                  | PD101           | PLUMBING DEMOLITION PLAN   | MD101           | MECHANICAL DEMOLITION PLAN                    |  |  |
|                 |                       | A121            | ROOF PLANS                                   | P101            | PLUMBING PLANS             | M101            | MECHANICAL PLANS                              |  |  |
|                 |                       | A122            | ROOFING DETAILS                              | P301            | LARGE SCALE PLUMBING PLANS | M501            | MECHANICAL DETAILS                            |  |  |
|                 |                       | A151            | REFLECTED CEILING PLANS                      |                 |                            | M601            | LARGE SCALE MECHANICAL PLAN AND EQUIPMENT SCH |  |  |
|                 |                       | A152            | CEILING DETAILS                              |                 |                            | M701            | AUTOMATIC TEMPERATURE CONTROL WIRING AND EQU  |  |  |
|                 |                       | A401            | ENLARGED RECEPTION, WORK ROOM AND BREAK ROOM |                 |                            |                 |                                               |  |  |
|                 |                       | A402            | ENLARGED RESTROOMS                           |                 |                            |                 |                                               |  |  |
|                 |                       | A601            | FINISH SCHEDULE AND DETAILS                  |                 |                            |                 |                                               |  |  |
|                 |                       | A602            | DOOR AND WINDOW SCHEDULES AND DETAILS        |                 |                            |                 |                                               |  |  |
|                 |                       |                 |                                              |                 |                            |                 |                                               |  |  |
|                 |                       |                 |                                              |                 |                            |                 |                                               |  |  |
|                 |                       |                 |                                              |                 |                            |                 |                                               |  |  |
|                 |                       |                 |                                              |                 |                            |                 |                                               |  |  |
|                 |                       |                 |                                              |                 |                            |                 |                                               |  |  |
|                 |                       |                 |                                              |                 |                            |                 |                                               |  |  |
|                 |                       |                 |                                              |                 |                            |                 |                                               |  |  |
|                 |                       |                 |                                              |                 |                            |                 |                                               |  |  |
|                 |                       |                 |                                              |                 |                            |                 |                                               |  |  |
|                 |                       |                 |                                              |                 |                            |                 |                                               |  |  |
|                 |                       |                 |                                              |                 |                            |                 |                                               |  |  |
|                 |                       |                 | FURNISHINGS                                  |                 |                            |                 |                                               |  |  |
|                 |                       | F101            | FLOOR FINISH PLAN                            |                 |                            |                 |                                               |  |  |
|                 |                       | F201            | ROOM SIGNAGE PLAN AND DETAILS                |                 |                            |                 |                                               |  |  |
|                 |                       |                 |                                              |                 |                            |                 |                                               |  |  |
|                 |                       |                 |                                              |                 |                            |                 |                                               |  |  |
|                 |                       |                 |                                              |                 |                            |                 |                                               |  |  |
|                 |                       |                 |                                              |                 |                            |                 |                                               |  |  |
|                 |                       |                 |                                              |                 |                            |                 |                                               |  |  |
|                 |                       |                 |                                              |                 |                            |                 |                                               |  |  |
|                 |                       |                 |                                              |                 |                            |                 |                                               |  |  |
|                 |                       |                 |                                              |                 |                            |                 |                                               |  |  |
|                 |                       |                 |                                              |                 |                            |                 |                                               |  |  |