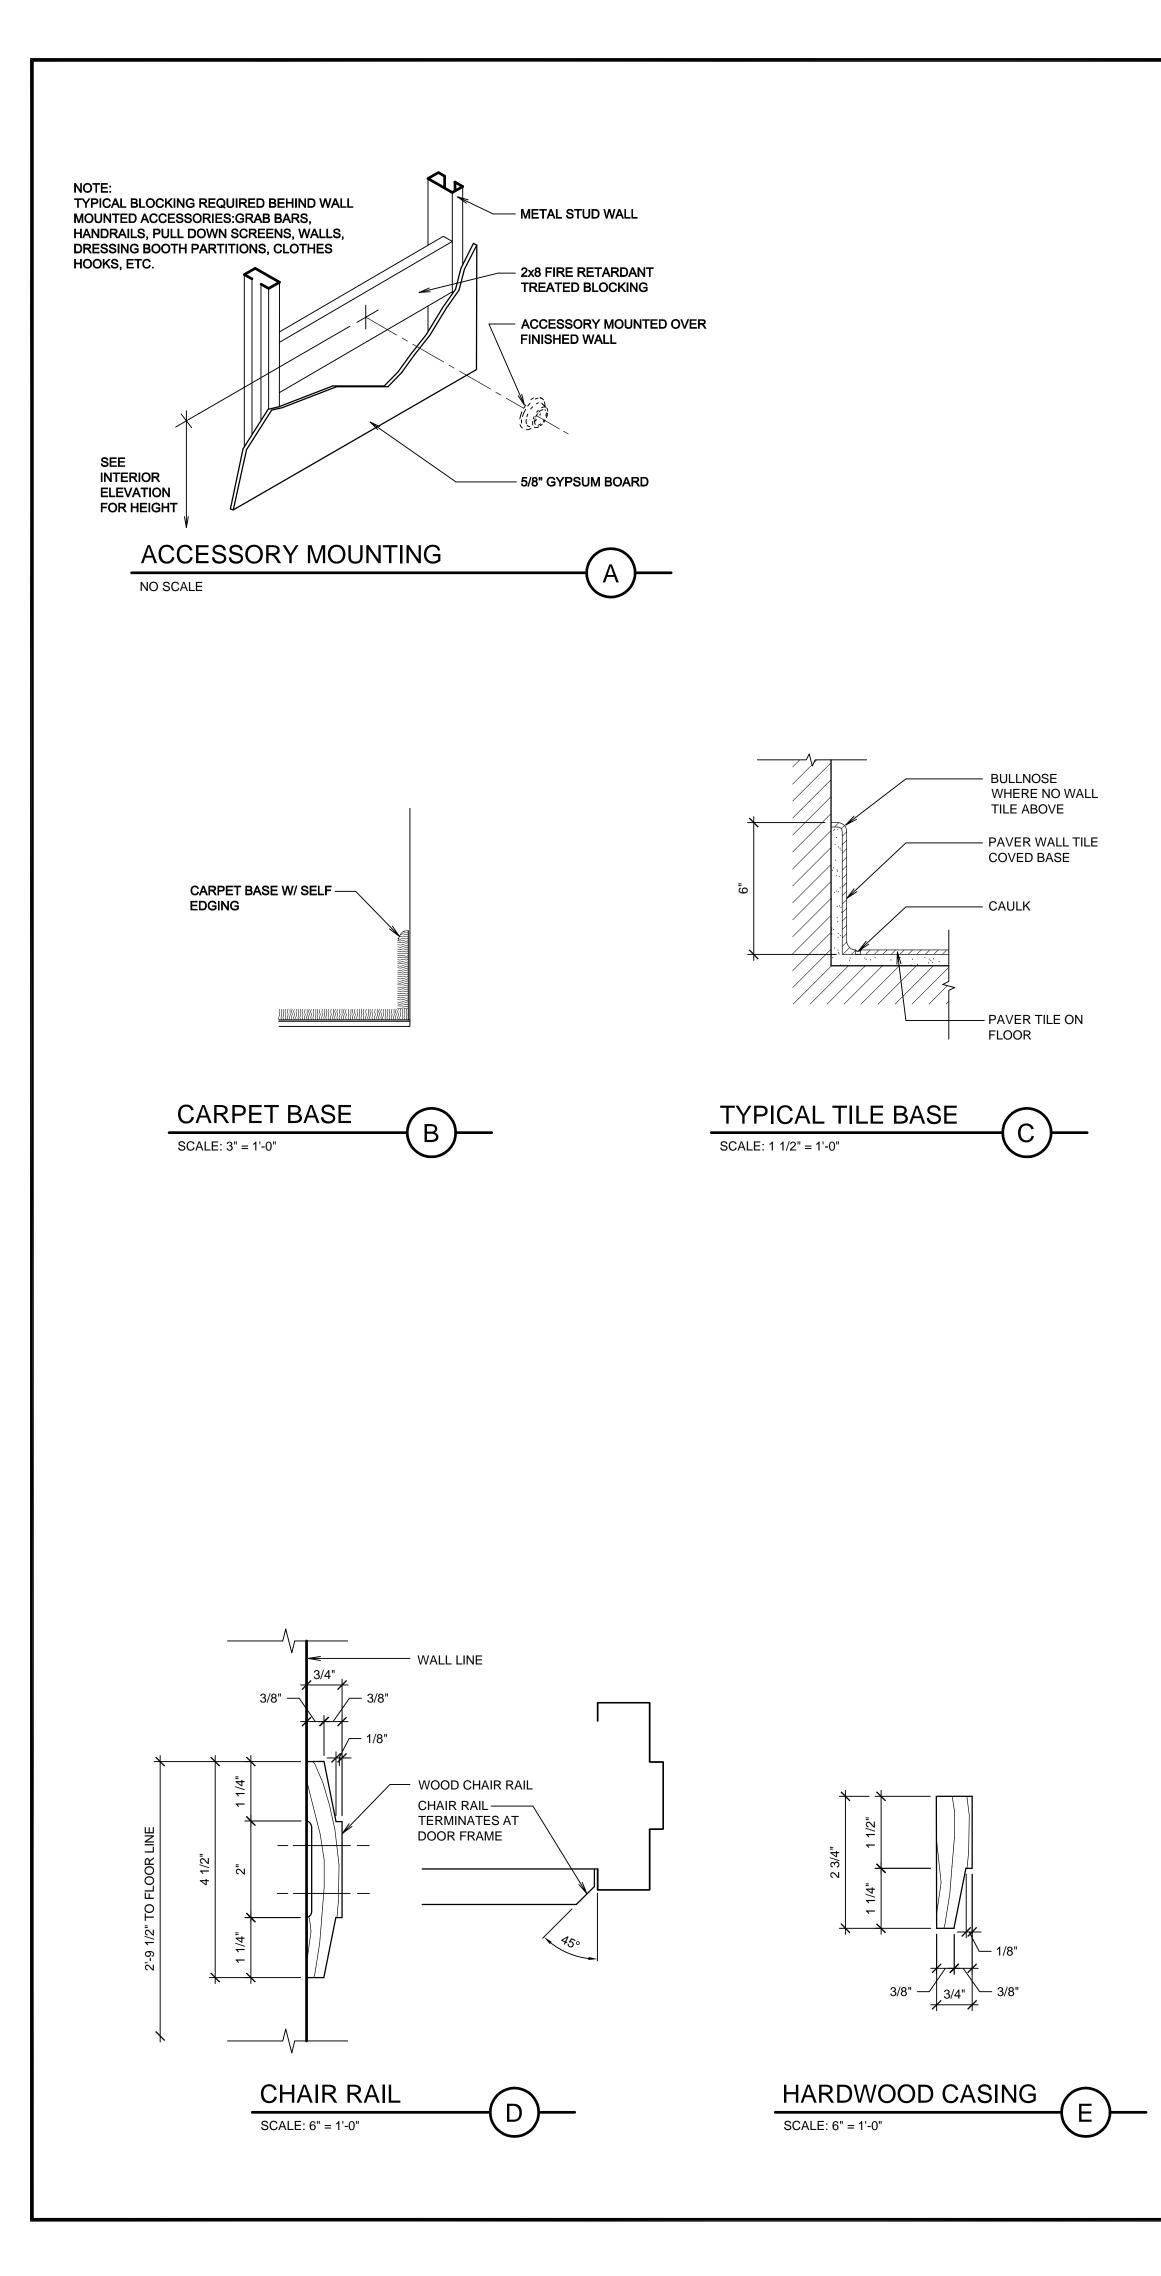

|                 |                       |                 |                                              |                 | DRAWING INDEX              |                 |                                               |  |  |
|-----------------|-----------------------|-----------------|----------------------------------------------|-----------------|----------------------------|-----------------|-----------------------------------------------|--|--|
| SHEET<br>NUMBER | SHEET TITLE           | SHEET<br>NUMBER | SHEET TITLE                                  | SHEET<br>NUMBER | SHEET TITLE                | SHEET<br>NUMBER | SHEET TITLE                                   |  |  |
|                 | GENERAL               |                 | ARCHITECTURAL                                |                 | PLUMBING                   |                 | MECHANICAL                                    |  |  |
| G001            | COVER AND INDEX SHEET | A101            | FLOOR PLANS                                  | PD101           | PLUMBING DEMOLITION PLAN   | MD101           | MECHANICAL DEMOLITION PLAN                    |  |  |
|                 |                       | A121            | ROOF PLANS                                   | P101            | PLUMBING PLANS             | M101            | MECHANICAL PLANS                              |  |  |
|                 |                       | A122            | ROOFING DETAILS                              | P301            | LARGE SCALE PLUMBING PLANS | M501            | MECHANICAL DETAILS                            |  |  |
|                 |                       | A151            | REFLECTED CEILING PLANS                      |                 |                            | M601            | LARGE SCALE MECHANICAL PLAN AND EQUIPMENT SCH |  |  |
|                 |                       | A152            | CEILING DETAILS                              |                 |                            | M701            | AUTOMATIC TEMPERATURE CONTROL WIRING AND EQU  |  |  |
|                 |                       | A401            | ENLARGED RECEPTION, WORK ROOM AND BREAK ROOM |                 |                            |                 |                                               |  |  |
|                 |                       | A402            | ENLARGED RESTROOMS                           |                 |                            |                 |                                               |  |  |
|                 |                       | A601            | FINISH SCHEDULE AND DETAILS                  |                 |                            |                 |                                               |  |  |
|                 |                       | A602            | DOOR AND WINDOW SCHEDULES AND DETAILS        |                 |                            |                 |                                               |  |  |
|                 |                       |                 |                                              |                 |                            |                 |                                               |  |  |
|                 |                       |                 |                                              |                 |                            |                 |                                               |  |  |
|                 |                       |                 |                                              |                 |                            |                 |                                               |  |  |
|                 |                       |                 |                                              |                 |                            |                 |                                               |  |  |
|                 |                       |                 |                                              |                 |                            |                 |                                               |  |  |
|                 |                       |                 |                                              |                 |                            |                 |                                               |  |  |
|                 |                       |                 |                                              |                 |                            |                 |                                               |  |  |
|                 |                       |                 |                                              |                 |                            |                 |                                               |  |  |
|                 |                       |                 |                                              |                 |                            |                 |                                               |  |  |
|                 |                       |                 |                                              |                 |                            |                 |                                               |  |  |
|                 |                       |                 |                                              |                 |                            |                 |                                               |  |  |
|                 |                       |                 | FURNISHINGS                                  |                 |                            |                 |                                               |  |  |
|                 |                       | F101            | FLOOR FINISH PLAN                            |                 |                            |                 |                                               |  |  |
|                 |                       | F201            | ROOM SIGNAGE PLAN AND DETAILS                |                 |                            |                 |                                               |  |  |
|                 |                       |                 |                                              |                 |                            |                 |                                               |  |  |
|                 |                       |                 |                                              |                 |                            |                 |                                               |  |  |
|                 |                       |                 |                                              |                 |                            |                 |                                               |  |  |
|                 |                       |                 |                                              |                 |                            |                 |                                               |  |  |
|                 |                       |                 |                                              |                 |                            |                 |                                               |  |  |
|                 |                       |                 |                                              |                 |                            |                 |                                               |  |  |
|                 |                       |                 |                                              |                 |                            |                 |                                               |  |  |
|                 |                       |                 |                                              |                 |                            |                 |                                               |  |  |
|                 |                       |                 |                                              |                 |                            |                 |                                               |  |  |