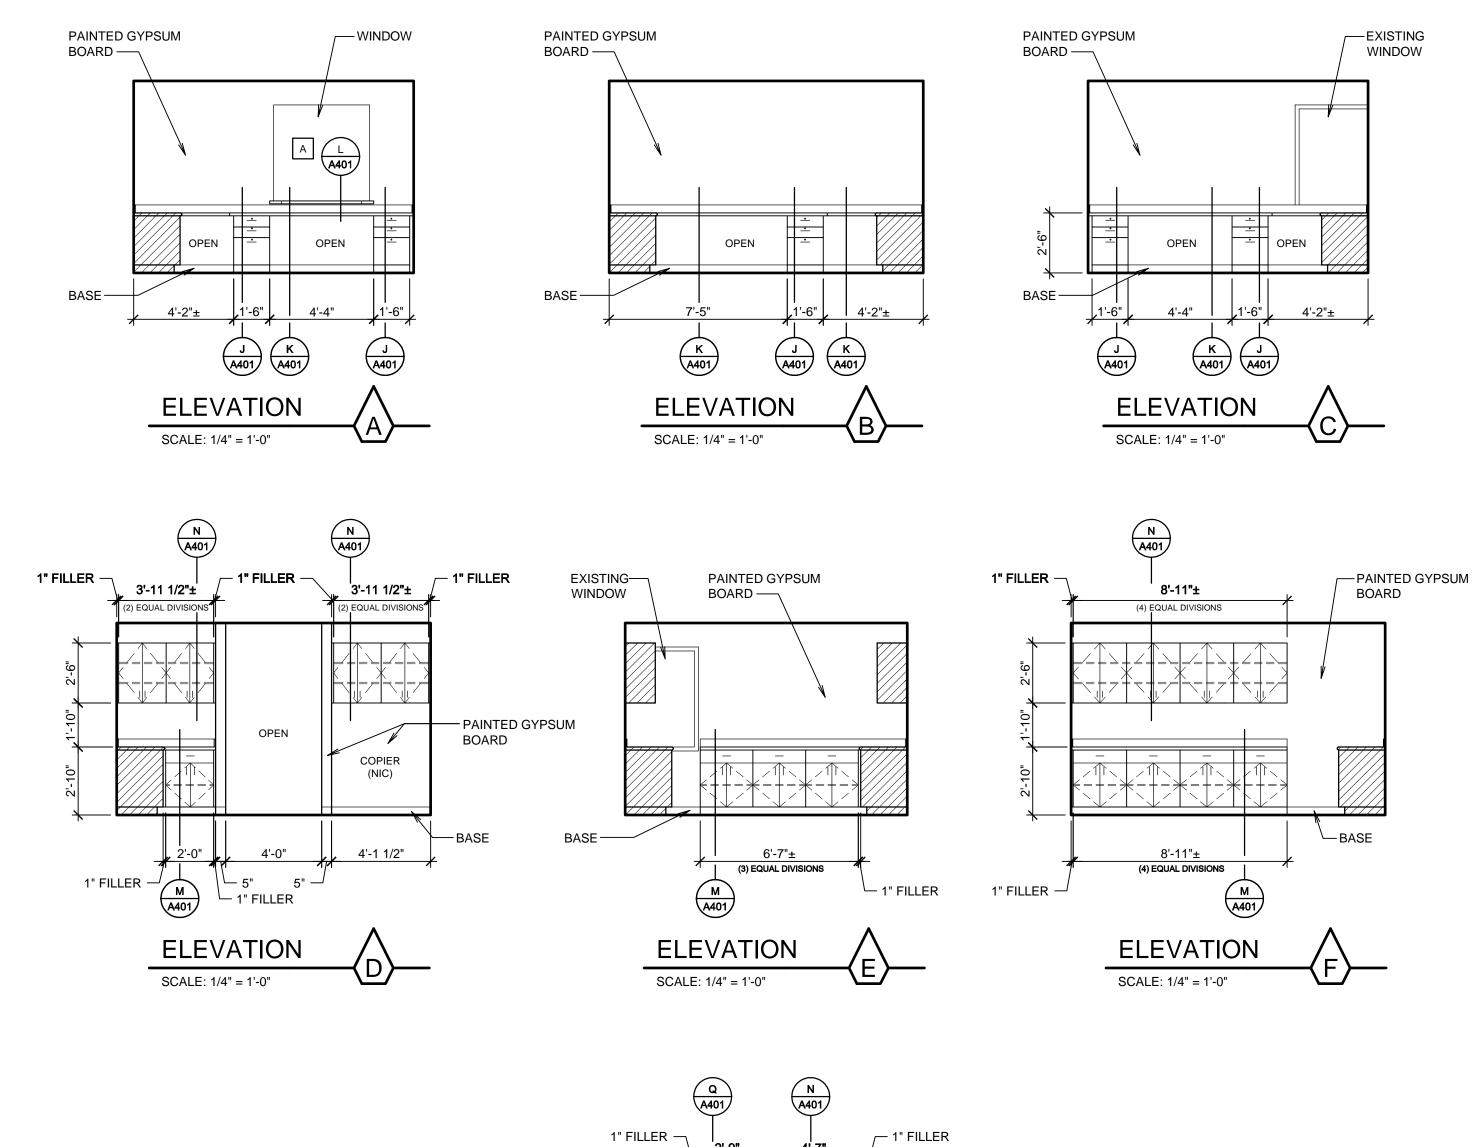

|                 |                       |                 |                                              |                 | DRAWING INDEX              |                 |                                               |  |  |
|-----------------|-----------------------|-----------------|----------------------------------------------|-----------------|----------------------------|-----------------|-----------------------------------------------|--|--|
| SHEET<br>NUMBER | SHEET TITLE           | SHEET<br>NUMBER | SHEET TITLE                                  | SHEET<br>NUMBER | SHEET TITLE                | SHEET<br>NUMBER | SHEET TITLE                                   |  |  |
|                 | GENERAL               |                 | ARCHITECTURAL                                |                 | PLUMBING                   |                 | MECHANICAL                                    |  |  |
| G001            | COVER AND INDEX SHEET | A101            | FLOOR PLANS                                  | PD101           | PLUMBING DEMOLITION PLAN   | MD101           | MECHANICAL DEMOLITION PLAN                    |  |  |
|                 |                       | A121            | ROOF PLANS                                   | P101            | PLUMBING PLANS             | M101            | MECHANICAL PLANS                              |  |  |
|                 |                       | A122            | ROOFING DETAILS                              | P301            | LARGE SCALE PLUMBING PLANS | M501            | MECHANICAL DETAILS                            |  |  |
|                 |                       | A151            | REFLECTED CEILING PLANS                      |                 |                            | M601            | LARGE SCALE MECHANICAL PLAN AND EQUIPMENT SCH |  |  |
|                 |                       | A152            | CEILING DETAILS                              |                 |                            | M701            | AUTOMATIC TEMPERATURE CONTROL WIRING AND EQU  |  |  |
|                 |                       | A401            | ENLARGED RECEPTION, WORK ROOM AND BREAK ROOM |                 |                            |                 |                                               |  |  |
|                 |                       | A402            | ENLARGED RESTROOMS                           |                 |                            |                 |                                               |  |  |
|                 |                       | A601            | FINISH SCHEDULE AND DETAILS                  |                 |                            |                 |                                               |  |  |
|                 |                       | A602            | DOOR AND WINDOW SCHEDULES AND DETAILS        |                 |                            |                 |                                               |  |  |
|                 |                       |                 |                                              |                 |                            |                 |                                               |  |  |
|                 |                       |                 |                                              |                 |                            |                 |                                               |  |  |
|                 |                       |                 |                                              |                 |                            |                 |                                               |  |  |
|                 |                       |                 |                                              |                 |                            |                 |                                               |  |  |
|                 |                       |                 |                                              |                 |                            |                 |                                               |  |  |
|                 |                       |                 |                                              |                 |                            |                 |                                               |  |  |
|                 |                       |                 |                                              |                 |                            |                 |                                               |  |  |
|                 |                       |                 |                                              |                 |                            |                 |                                               |  |  |
|                 |                       |                 |                                              |                 |                            |                 |                                               |  |  |
|                 |                       |                 |                                              |                 |                            |                 |                                               |  |  |
|                 |                       |                 |                                              |                 |                            |                 |                                               |  |  |
|                 |                       |                 | FURNISHINGS                                  |                 |                            |                 |                                               |  |  |
|                 |                       | F101            | FLOOR FINISH PLAN                            |                 |                            |                 |                                               |  |  |
|                 |                       | F201            | ROOM SIGNAGE PLAN AND DETAILS                |                 |                            |                 |                                               |  |  |
|                 |                       |                 |                                              |                 |                            |                 |                                               |  |  |
|                 |                       |                 |                                              |                 |                            |                 |                                               |  |  |
|                 |                       |                 |                                              |                 |                            |                 |                                               |  |  |
|                 |                       |                 |                                              |                 |                            |                 |                                               |  |  |
|                 |                       |                 |                                              |                 |                            |                 |                                               |  |  |
|                 |                       |                 |                                              |                 |                            |                 |                                               |  |  |
|                 |                       |                 |                                              |                 |                            |                 |                                               |  |  |
|                 |                       |                 |                                              |                 |                            |                 |                                               |  |  |
|                 |                       |                 |                                              |                 |                            |                 |                                               |  |  |