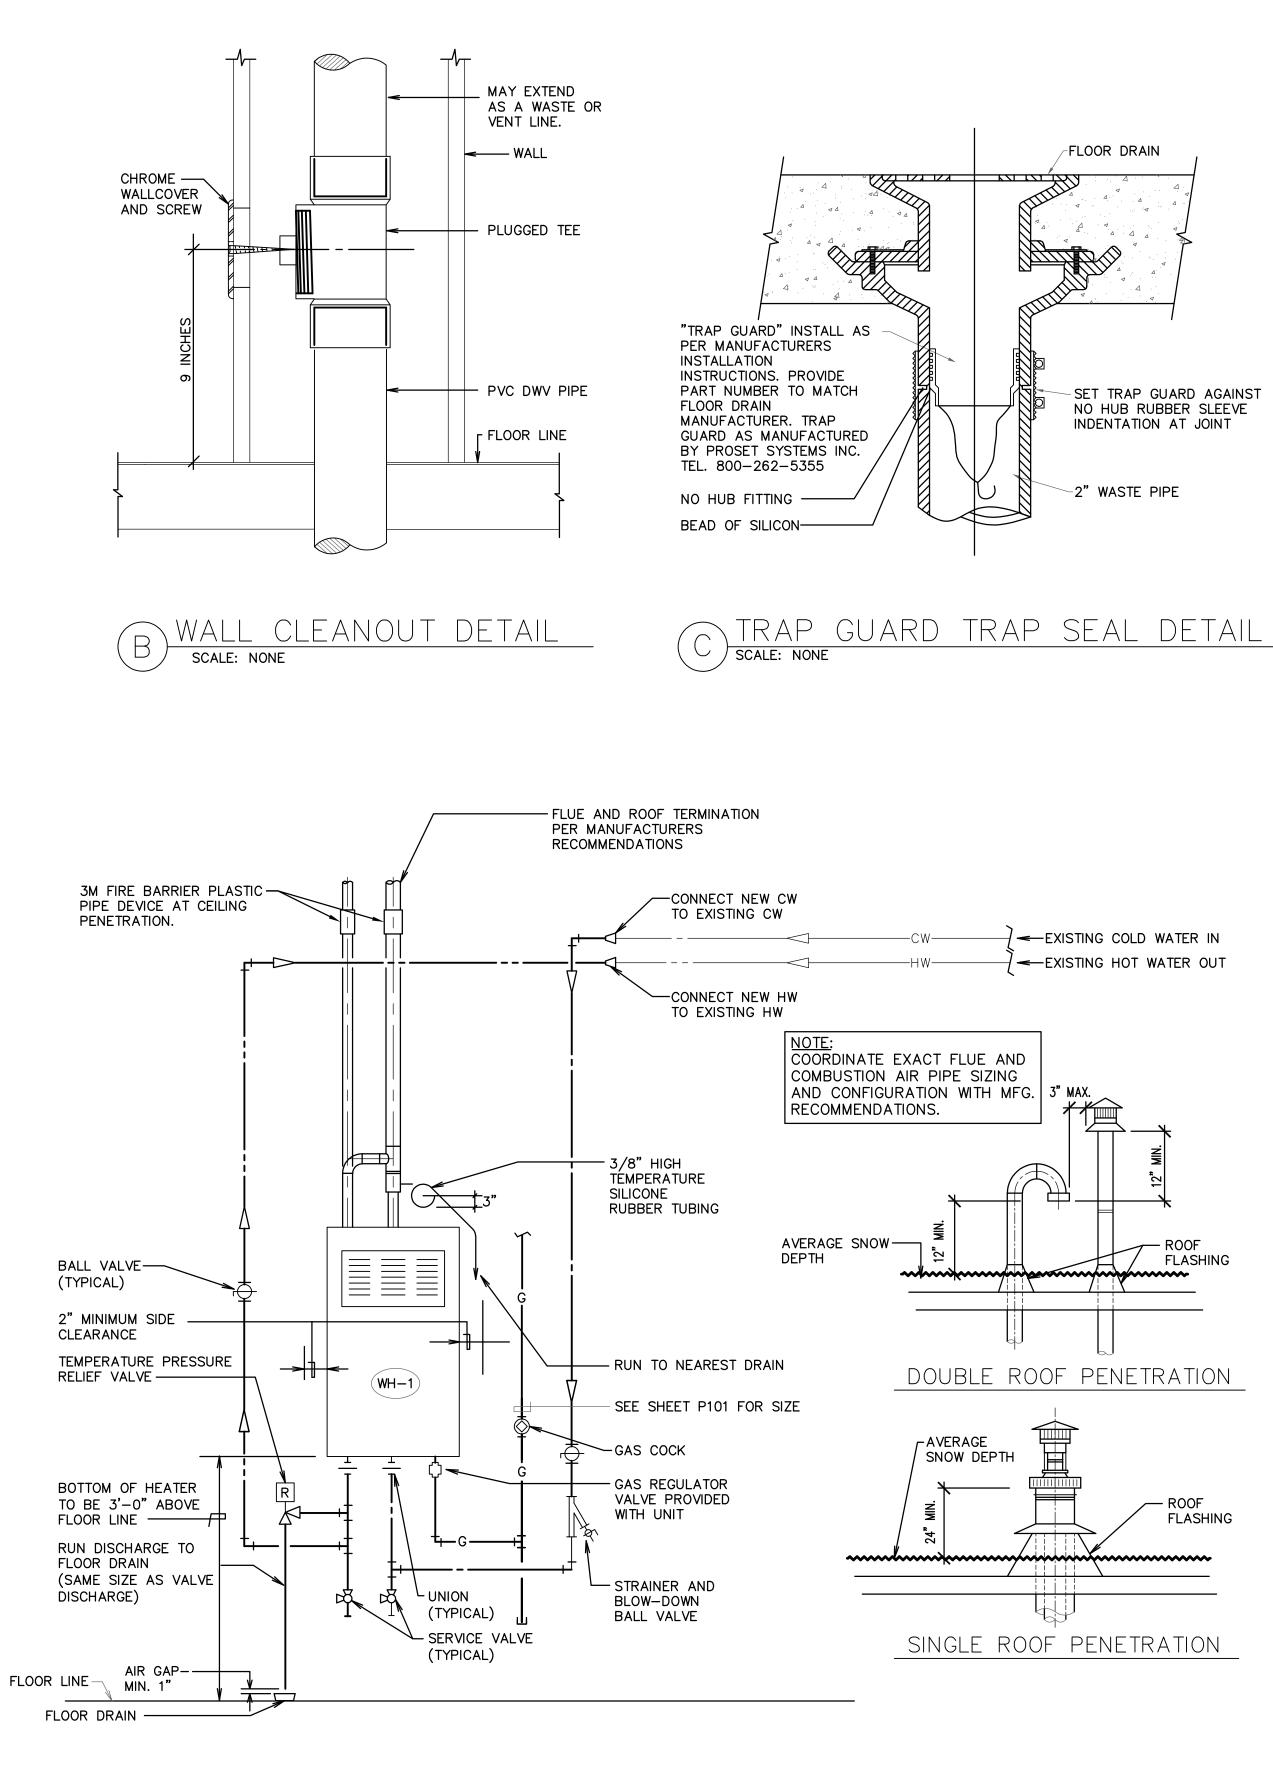

|                 |                       |                 |                                              |                 | DRAWING INDEX              |                 |                                               |  |  |
|-----------------|-----------------------|-----------------|----------------------------------------------|-----------------|----------------------------|-----------------|-----------------------------------------------|--|--|
| SHEET<br>NUMBER | SHEET TITLE           | SHEET<br>NUMBER | SHEET TITLE                                  | SHEET<br>NUMBER | SHEET TITLE                | SHEET<br>NUMBER | SHEET TITLE                                   |  |  |
|                 | GENERAL               |                 | ARCHITECTURAL                                |                 | PLUMBING                   |                 | MECHANICAL                                    |  |  |
| G001            | COVER AND INDEX SHEET | A101            | FLOOR PLANS                                  | PD101           | PLUMBING DEMOLITION PLAN   | MD101           | MECHANICAL DEMOLITION PLAN                    |  |  |
|                 |                       | A121            | ROOF PLANS                                   | P101            | PLUMBING PLANS             | M101            | MECHANICAL PLANS                              |  |  |
|                 |                       | A122            | ROOFING DETAILS                              | P301            | LARGE SCALE PLUMBING PLANS | M501            | MECHANICAL DETAILS                            |  |  |
|                 |                       | A151            | REFLECTED CEILING PLANS                      |                 |                            | M601            | LARGE SCALE MECHANICAL PLAN AND EQUIPMENT SCH |  |  |
|                 |                       | A152            | CEILING DETAILS                              |                 |                            | M701            | AUTOMATIC TEMPERATURE CONTROL WIRING AND EQU  |  |  |
|                 |                       | A401            | ENLARGED RECEPTION, WORK ROOM AND BREAK ROOM |                 |                            |                 |                                               |  |  |
|                 |                       | A402            | ENLARGED RESTROOMS                           |                 |                            |                 |                                               |  |  |
|                 |                       | A601            | FINISH SCHEDULE AND DETAILS                  |                 |                            |                 |                                               |  |  |
|                 |                       | A602            | DOOR AND WINDOW SCHEDULES AND DETAILS        |                 |                            |                 |                                               |  |  |
|                 |                       |                 |                                              |                 |                            |                 |                                               |  |  |
|                 |                       |                 |                                              |                 |                            |                 |                                               |  |  |
|                 |                       |                 |                                              |                 |                            |                 |                                               |  |  |
|                 |                       |                 |                                              |                 |                            |                 |                                               |  |  |
|                 |                       |                 |                                              |                 |                            |                 |                                               |  |  |
|                 |                       |                 |                                              |                 |                            |                 |                                               |  |  |
|                 |                       |                 |                                              |                 |                            |                 |                                               |  |  |
|                 |                       |                 |                                              |                 |                            |                 |                                               |  |  |
|                 |                       |                 |                                              |                 |                            |                 |                                               |  |  |
|                 |                       |                 |                                              |                 |                            |                 |                                               |  |  |
|                 |                       |                 |                                              |                 |                            |                 |                                               |  |  |
|                 |                       |                 | FURNISHINGS                                  |                 |                            |                 |                                               |  |  |
|                 |                       | F101            | FLOOR FINISH PLAN                            |                 |                            |                 |                                               |  |  |
|                 |                       | F201            | ROOM SIGNAGE PLAN AND DETAILS                |                 |                            |                 |                                               |  |  |
|                 |                       |                 |                                              |                 |                            |                 |                                               |  |  |
|                 |                       |                 |                                              |                 |                            |                 |                                               |  |  |
|                 |                       |                 |                                              |                 |                            |                 |                                               |  |  |
|                 |                       |                 |                                              |                 |                            |                 |                                               |  |  |
|                 |                       |                 |                                              |                 |                            |                 |                                               |  |  |
|                 |                       |                 |                                              |                 |                            |                 |                                               |  |  |
|                 |                       |                 |                                              |                 |                            |                 |                                               |  |  |
|                 |                       |                 |                                              |                 |                            |                 |                                               |  |  |
|                 |                       |                 |                                              |                 |                            |                 |                                               |  |  |