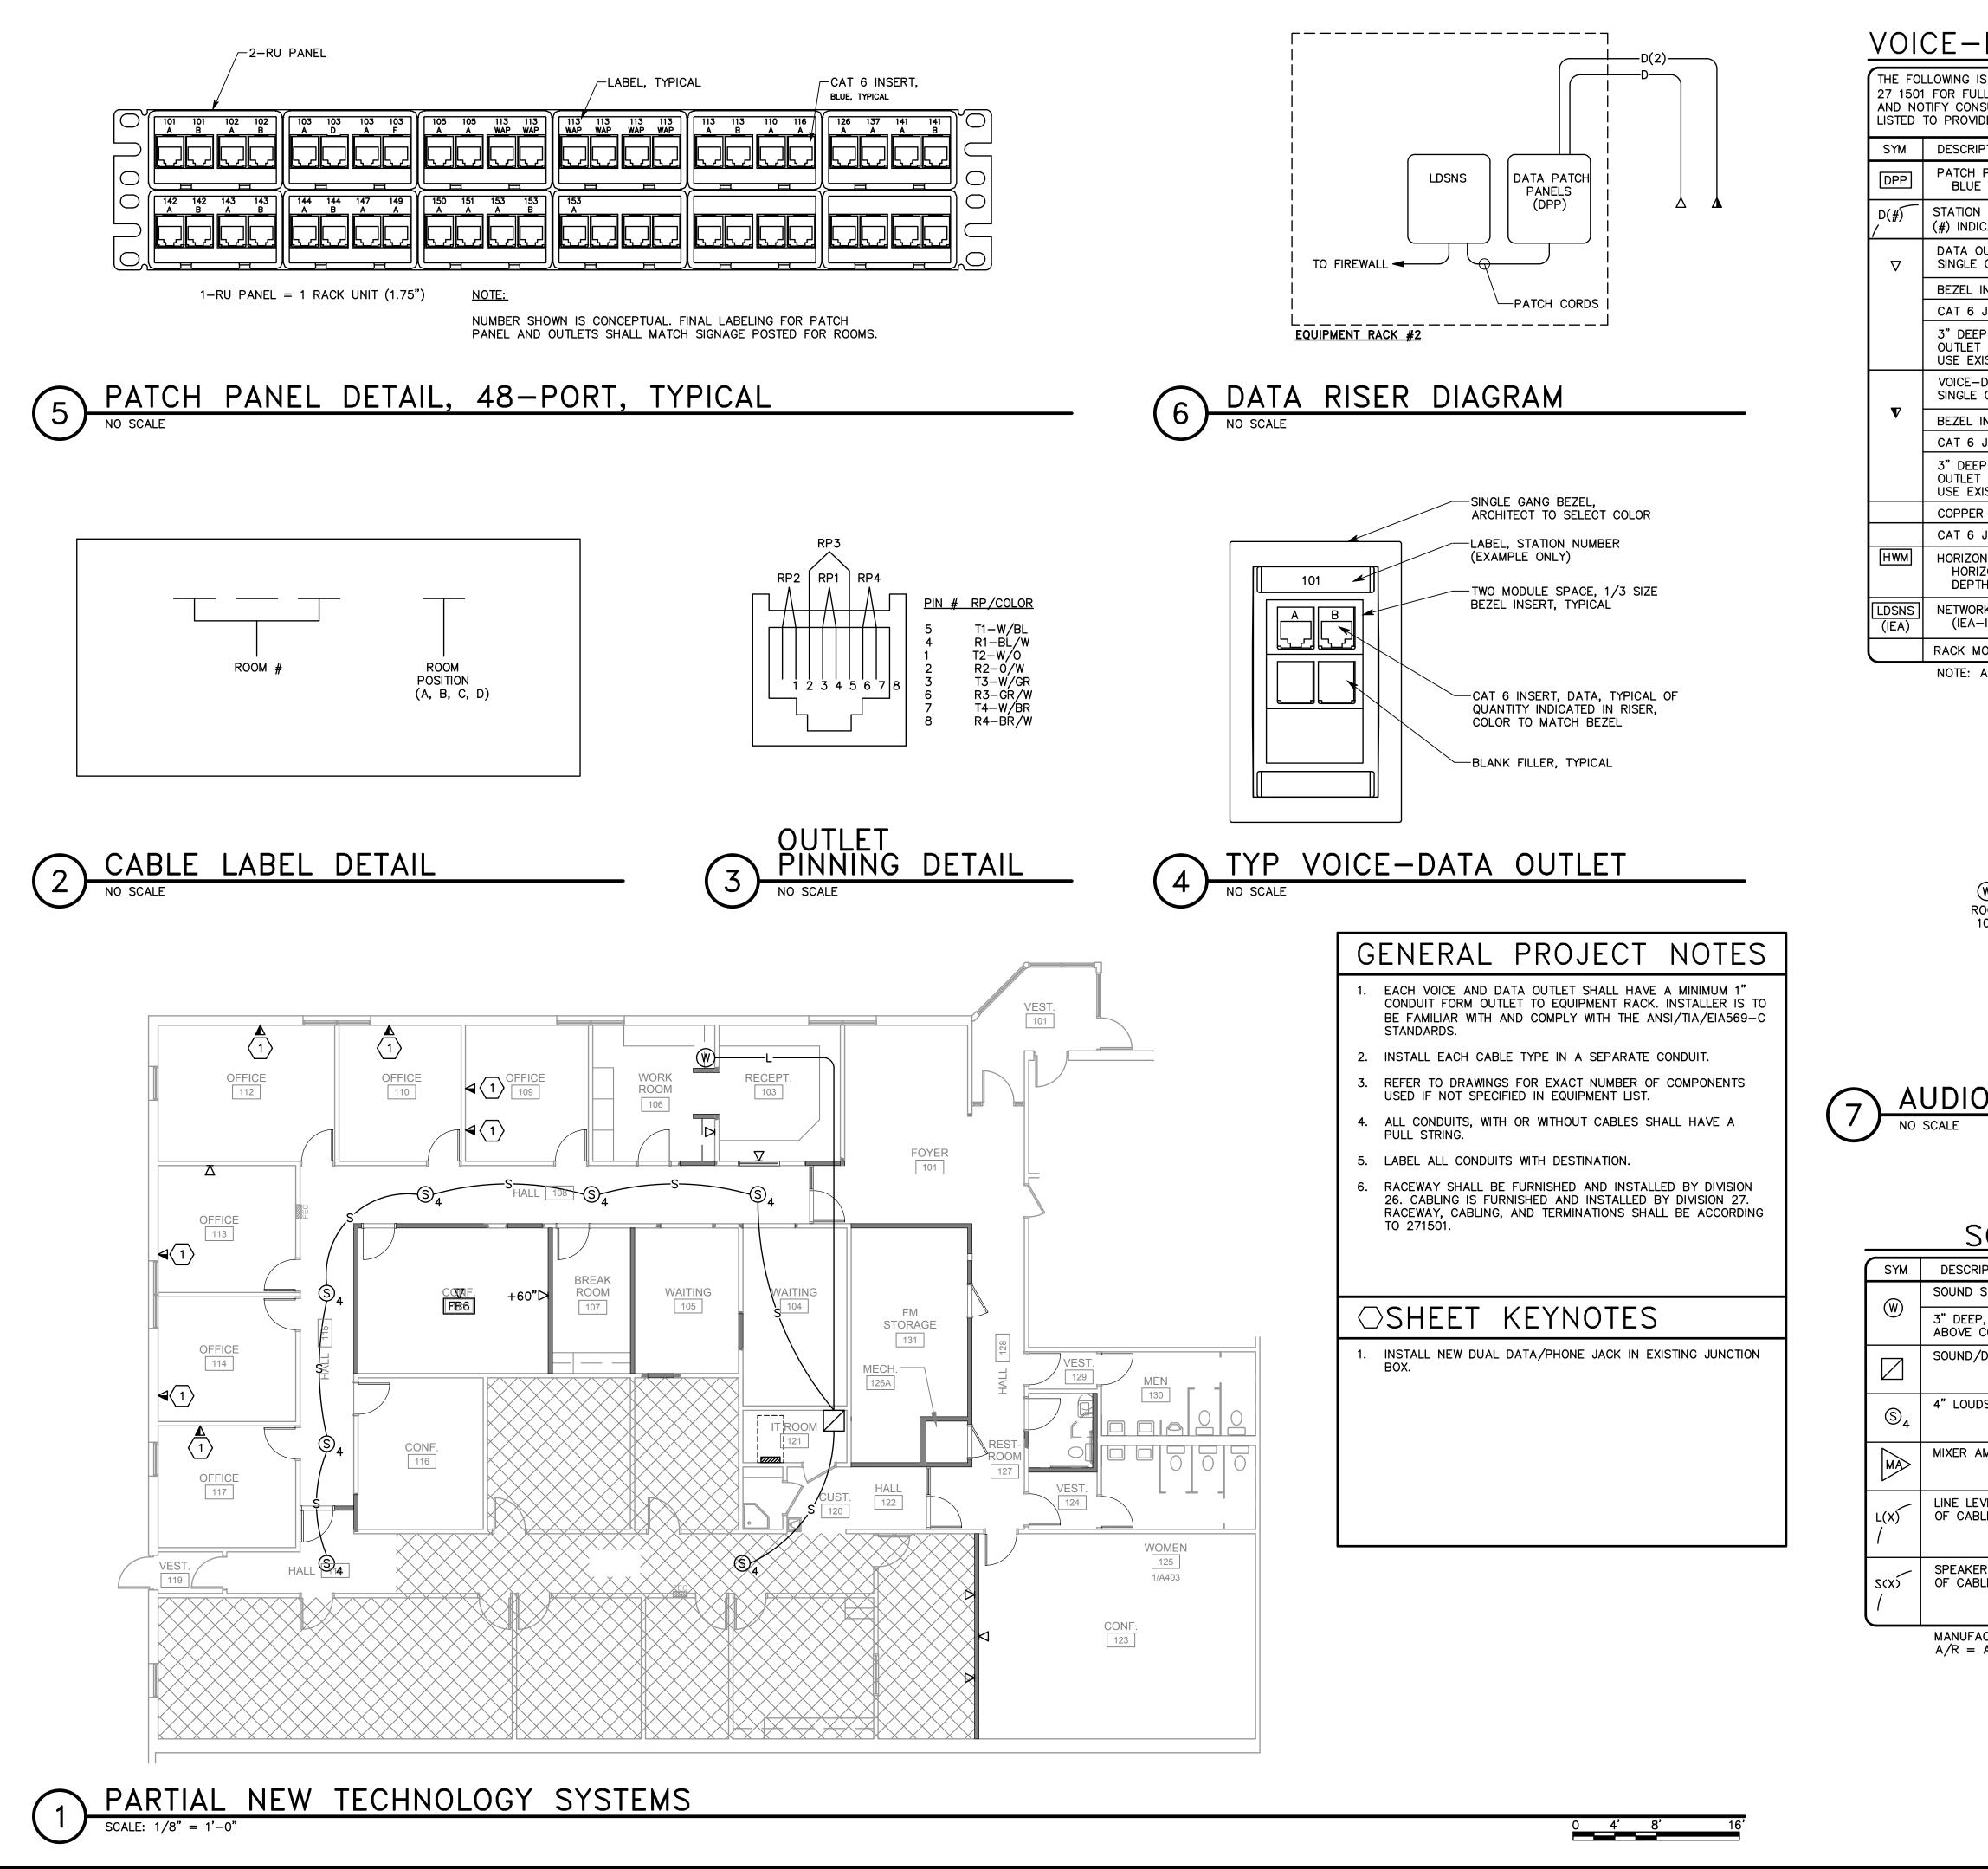

|
|                                       | 324 S. State St., Suite 400<br>Salt Lake City, UT 84111<br>800-678-7077             |                                                                                                                     |
| 0 4' 8' 16'                           | 801-328-5151<br>fax: 801-328-5155<br>www.spectrum-engineers.com                     | E151                                                                                                                |
|                                       |                                                                                     |                                                                                                                     |



| 0 | 4' | 8' |  |
|---|----|----|--|
|   |    |    |  |
|   |    |    |  |

| <u>CE-DATA SYSTEM EQU</u>                                                                                                                                                                       | JIPMENT/CABLE LIST                   |
|-------------------------------------------------------------------------------------------------------------------------------------------------------------------------------------------------|--------------------------------------|
| LLOWING IS A PARTIAL LIST OF MATERIALS FOR THE DATA<br>I FOR FULL REQUIREMENTS. VERIFY ALL PART NUMBERS<br>DTIFY CONSULTANT OF DISCREPANCIES PRIOR TO BIDDING.<br>TO PROVIDE A COMPLETE SYSTEM. | WITH MANUFACTURER'S CATALOG NUMBERS  |
| DESCRIPTION