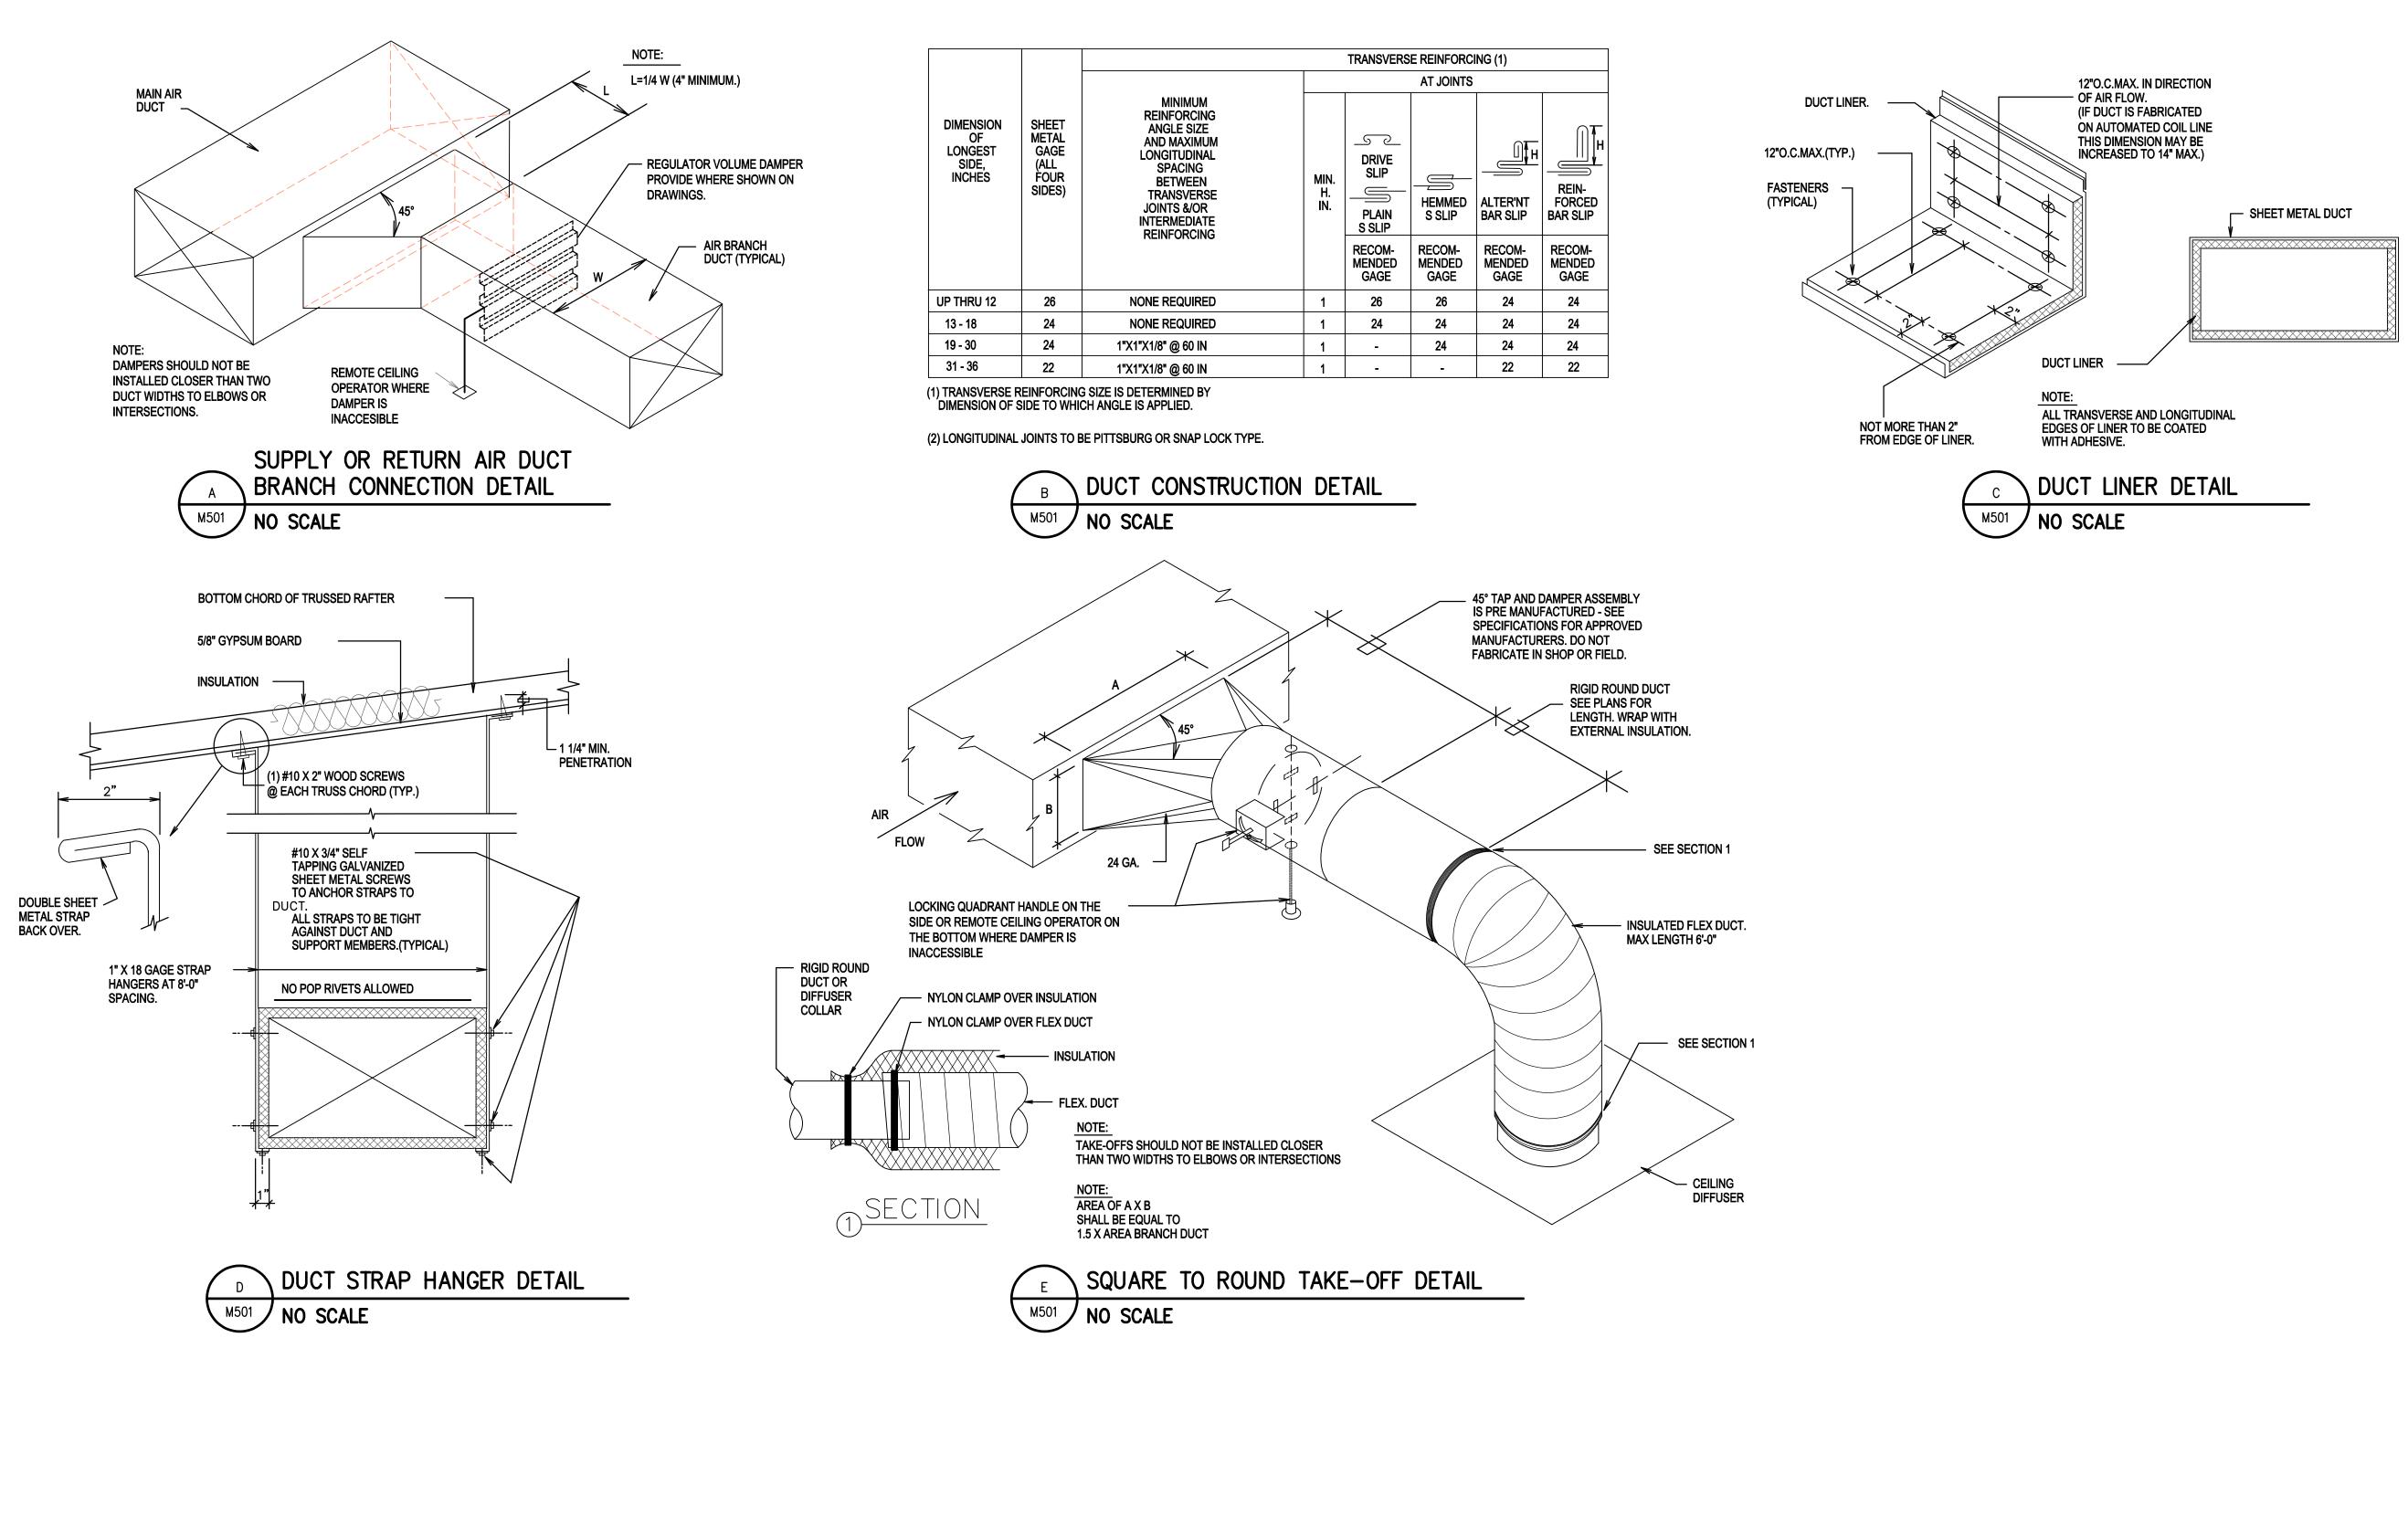

|                 |                       |                 |                                              |                 | DRAWING INDEX              |                 |                                               |  |  |
|-----------------|-----------------------|-----------------|----------------------------------------------|-----------------|----------------------------|-----------------|-----------------------------------------------|--|--|
| SHEET<br>NUMBER | SHEET TITLE           | SHEET<br>NUMBER | SHEET TITLE                                  | SHEET<br>NUMBER | SHEET TITLE                | SHEET<br>NUMBER | SHEET TITLE                                   |  |  |
|                 | GENERAL               |                 | ARCHITECTURAL                                |                 | PLUMBING                   |                 | MECHANICAL                                    |  |  |
| G001            | COVER AND INDEX SHEET | A101            | FLOOR PLANS                                  | PD101           | PLUMBING DEMOLITION PLAN   | MD101           | MECHANICAL DEMOLITION PLAN                    |  |  |
|                 |                       | A121            | ROOF PLANS                                   | P101            | PLUMBING PLANS             | M101            | MECHANICAL PLANS                              |  |  |
|                 |                       | A122            | ROOFING DETAILS                              | P301            | LARGE SCALE PLUMBING PLANS | M501            | MECHANICAL DETAILS                            |  |  |
|                 |                       | A151            | REFLECTED CEILING PLANS                      |                 |                            | M601            | LARGE SCALE MECHANICAL PLAN AND EQUIPMENT SCH |  |  |
|                 |                       | A152            | CEILING DETAILS                              |                 |                            | M701            | AUTOMATIC TEMPERATURE CONTROL WIRING AND EQU  |  |  |
|                 |                       | A401            | ENLARGED RECEPTION, WORK ROOM AND BREAK ROOM |                 |                            |                 |                                               |  |  |
|                 |                       | A402            | ENLARGED RESTROOMS                           |                 |                            |                 |                                               |  |  |
|                 |                       | A601            | FINISH SCHEDULE AND DETAILS                  |                 |                            |                 |                                               |  |  |
|                 |                       | A602            | DOOR AND WINDOW SCHEDULES AND DETAILS        |                 |                            |                 |                                               |  |  |
|                 |                       |                 |                                              |                 |                            |                 |                                               |  |  |
|                 |                       |                 |                                              |                 |                            |                 |                                               |  |  |
|                 |                       |                 |                                              |                 |                            |                 |                                               |  |  |
|                 |                       |                 |                                              |                 |                            |                 |                                               |  |  |
|                 |                       |                 |                                              |                 |                            |                 |                                               |  |  |
|                 |                       |                 |                                              |                 |                            |                 |                                               |  |  |
|                 |                       |                 |                                              |                 |                            |                 |                                               |  |  |
|                 |                       |                 |                                              |                 |                            |                 |                                               |  |  |
|                 |                       |                 |                                              |                 |                            |                 |                                               |  |  |
|                 |                       |                 |                                              |                 |                            |                 |                                               |  |  |
|                 |                       |                 |                                              |                 |                            |                 |                                               |  |  |
|                 |                       |                 | FURNISHINGS                                  |                 |                            |                 |                                               |  |  |
|                 |                       | F101            | FLOOR FINISH PLAN                            |                 |                            |                 |                                               |  |  |
|                 |                       | F201            | ROOM SIGNAGE PLAN AND DETAILS                |                 |                            |                 |                                               |  |  |
|                 |                       |                 |                                              |                 |                            |                 |                                               |  |  |
|                 |                       |                 |                                              |                 |                            |                 |                                               |  |  |
|                 |                       |                 |                                              |                 |                            |                 |                                               |  |  |
|                 |                       |                 |                                              |                 |                            |                 |                                               |  |  |
|                 |                       |                 |                                              |                 |                            |                 |                                               |  |  |
|                 |                       |                 |                                              |                 |                            |                 |                                               |  |  |
|                 |                       |                 |                                              |                 |                            |                 |                                               |  |  |
|                 |                       |                 |                                              |                 |                            |                 |                                               |  |  |
|                 |                       |                 |                                              |                 |                            |                 |                                               |  |  |