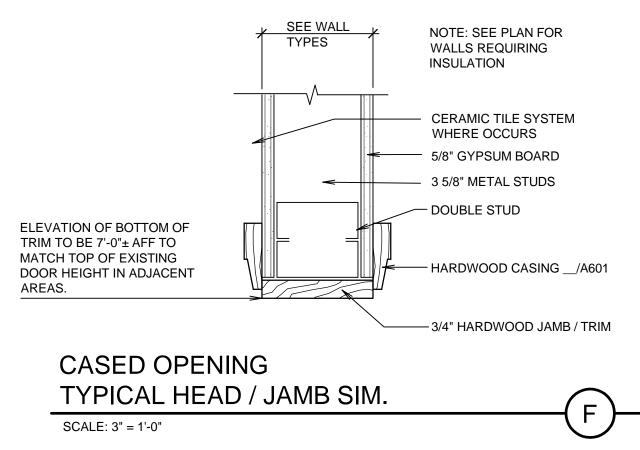

E. TO REMAIN THE AND ROOM AND PAINTE.</li> <li>SPECIAL TRIM ORDER SYSTEM WITH LAYIN ACOUSTICAL CELING THE WITH ANY IN ACOUSTICAL CELING THE SWITH SALVARED EXISTING THE PROM ROOM AND PAINTED GYSTEM WITH ANY IN ACOUSTICAL CELING THE SWITH SALVARED EXISTING THE PROM ROOM AND AND PAINTED GYSTEM WITH ANY IN ACOUSTICAL CELING THE SWITH SALVARED EXISTING THE PROM ROOM AND AND AND THE TO REMAIN</li></ul> | BISHOP'S STOREHOUSE<br>CHECT FOR<br>SATE FAMILY SERVICES<br>SATE FAMILY SERVICES<br>SATE FAMILY SERVICES<br>SATE FAMILY SERVICES<br>SATE FAMILY SERVICES<br>SATE FORCE OF<br>SATE FORCE OF<br>SATE FORCE OF<br>SATE FORCE OF<br>SATE FORCE OF<br>SATE SAUDY OF<br>SATE SATE SAUDY OF<br>SATE SAUDY OF<br>SATE SATE SAUDY OF<br>SATE SATE SATE SATE SAUDY OF<br>SATE SATE SATE SATE SATE SATE SATE SATE |











- CEILING SUSPENSION

|                      |                   |             | DO          | OR     |                    |                           |            | ш          | DETAIL                         |                                            |                      | 0              |                                                  |