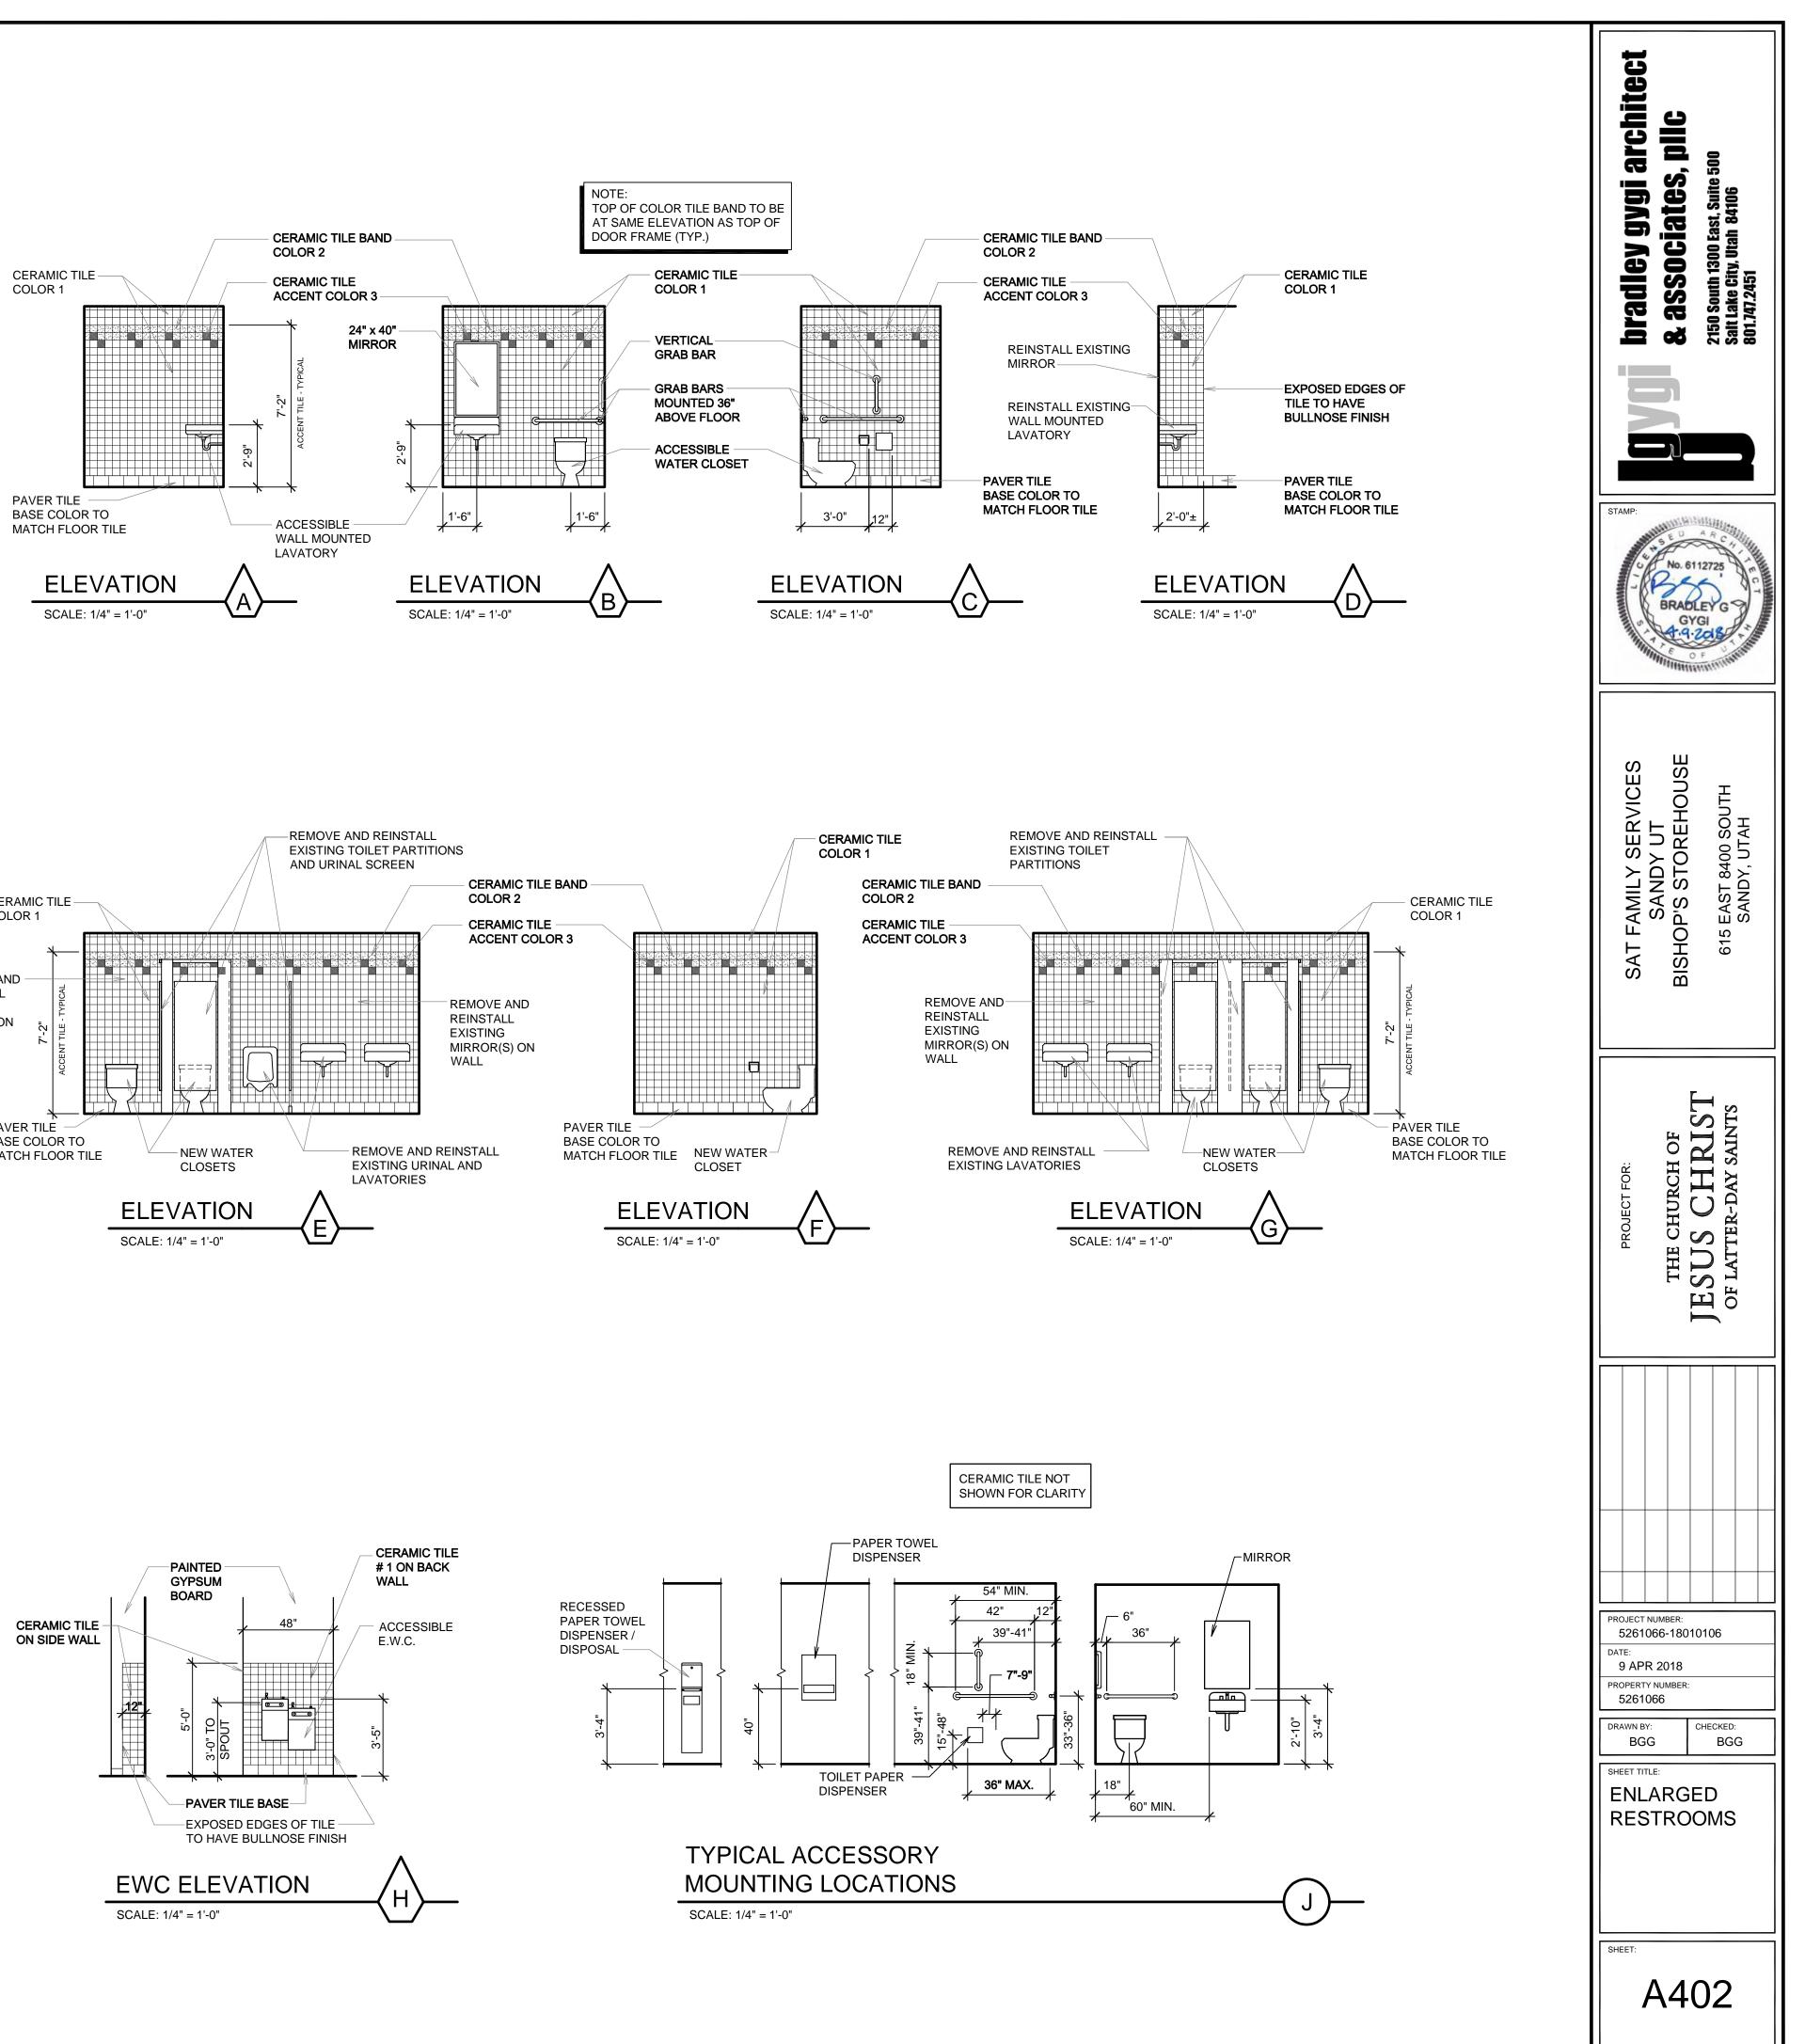

|                 |                       |                 |                                              |                 | DRAWING INDEX              |                 |                                               |  |  |
|-----------------|-----------------------|-----------------|----------------------------------------------|-----------------|----------------------------|-----------------|-----------------------------------------------|--|--|
| SHEET<br>NUMBER | SHEET TITLE           | SHEET<br>NUMBER | SHEET TITLE                                  | SHEET<br>NUMBER | SHEET TITLE                | SHEET<br>NUMBER | SHEET TITLE                                   |  |  |
|                 | GENERAL               |                 | ARCHITECTURAL                                |                 | PLUMBING                   |                 | MECHANICAL                                    |  |  |
| G001            | COVER AND INDEX SHEET | A101            | FLOOR PLANS                                  | PD101           | PLUMBING DEMOLITION PLAN   | MD101           | MECHANICAL DEMOLITION PLAN                    |  |  |
|                 |                       | A121            | ROOF PLANS                                   | P101            | PLUMBING PLANS             | M101            | MECHANICAL PLANS                              |  |  |
|                 |                       | A122            | ROOFING DETAILS                              | P301            | LARGE SCALE PLUMBING PLANS | M501            | MECHANICAL DETAILS                            |  |  |
|                 |                       | A151            | REFLECTED CEILING PLANS                      |                 |                            | M601            | LARGE SCALE MECHANICAL PLAN AND EQUIPMENT SCH |  |  |
|                 |                       | A152            | CEILING DETAILS                              |                 |                            | M701            | AUTOMATIC TEMPERATURE CONTROL WIRING AND EQU  |  |  |
|                 |                       | A401            | ENLARGED RECEPTION, WORK ROOM AND BREAK ROOM |                 |                            |                 |                                               |  |  |
|                 |                       | A402            | ENLARGED RESTROOMS                           |                 |                            |                 |                                               |  |  |
|                 |                       | A601            | FINISH SCHEDULE AND DETAILS                  |                 |                            |                 |                                               |  |  |
|                 |                       | A602            | DOOR AND WINDOW SCHEDULES AND DETAILS        |                 |                            |                 |                                               |  |  |
|                 |                       |                 |                                              |                 |                            |                 |                                               |  |  |
|                 |                       |                 |                                              |                 |                            |                 |                                               |  |  |
|                 |                       |                 |                                              |                 |                            |                 |                                               |  |  |
|                 |                       |                 |                                              |                 |                            |                 |                                               |  |  |
|                 |                       |                 |                                              |                 |                            |                 |                                               |  |  |
|                 |                       |                 |                                              |                 |                            |                 |                                               |  |  |
|                 |                       |                 |                                              |                 |                            |                 |                                               |  |  |
|                 |                       |                 |                                              |                 |                            |                 |                                               |  |  |
|                 |                       |                 |                                              |                 |                            |                 |                                               |  |  |
|                 |                       |                 |                                              |                 |                            |                 |                                               |  |  |
|                 |                       |                 |                                              |                 |                            |                 |                                               |  |  |
|                 |                       |                 | FURNISHINGS                                  |                 |                            |                 |                                               |  |  |
|                 |                       | F101            | FLOOR FINISH PLAN                            |                 |                            |                 |                                               |  |  |
|                 |                       | F201            | ROOM SIGNAGE PLAN AND DETAILS                |                 |                            |                 |                                               |  |  |
|                 |                       |                 |                                              |                 |                            |                 |                                               |  |  |
|                 |                       |                 |                                              |                 |                            |                 |                                               |  |  |
|                 |                       |                 |                                              |                 |                            |                 |                                               |  |  |
|                 |                       |                 |                                              |                 |                            |                 |                                               |  |  |
|                 |                       |                 |                                              |                 |                            |                 |                                               |  |  |
|                 |                       |                 |                                              |                 |                            |                 |                                               |  |  |
|                 |                       |                 |                                              |                 |                            |                 |                                               |  |  |
|                 |                       |                 |                                              |                 |                            |                 |                                               |  |  |
|                 |                       |                 |                                              |                 |                            |                 |                                               |  |  |