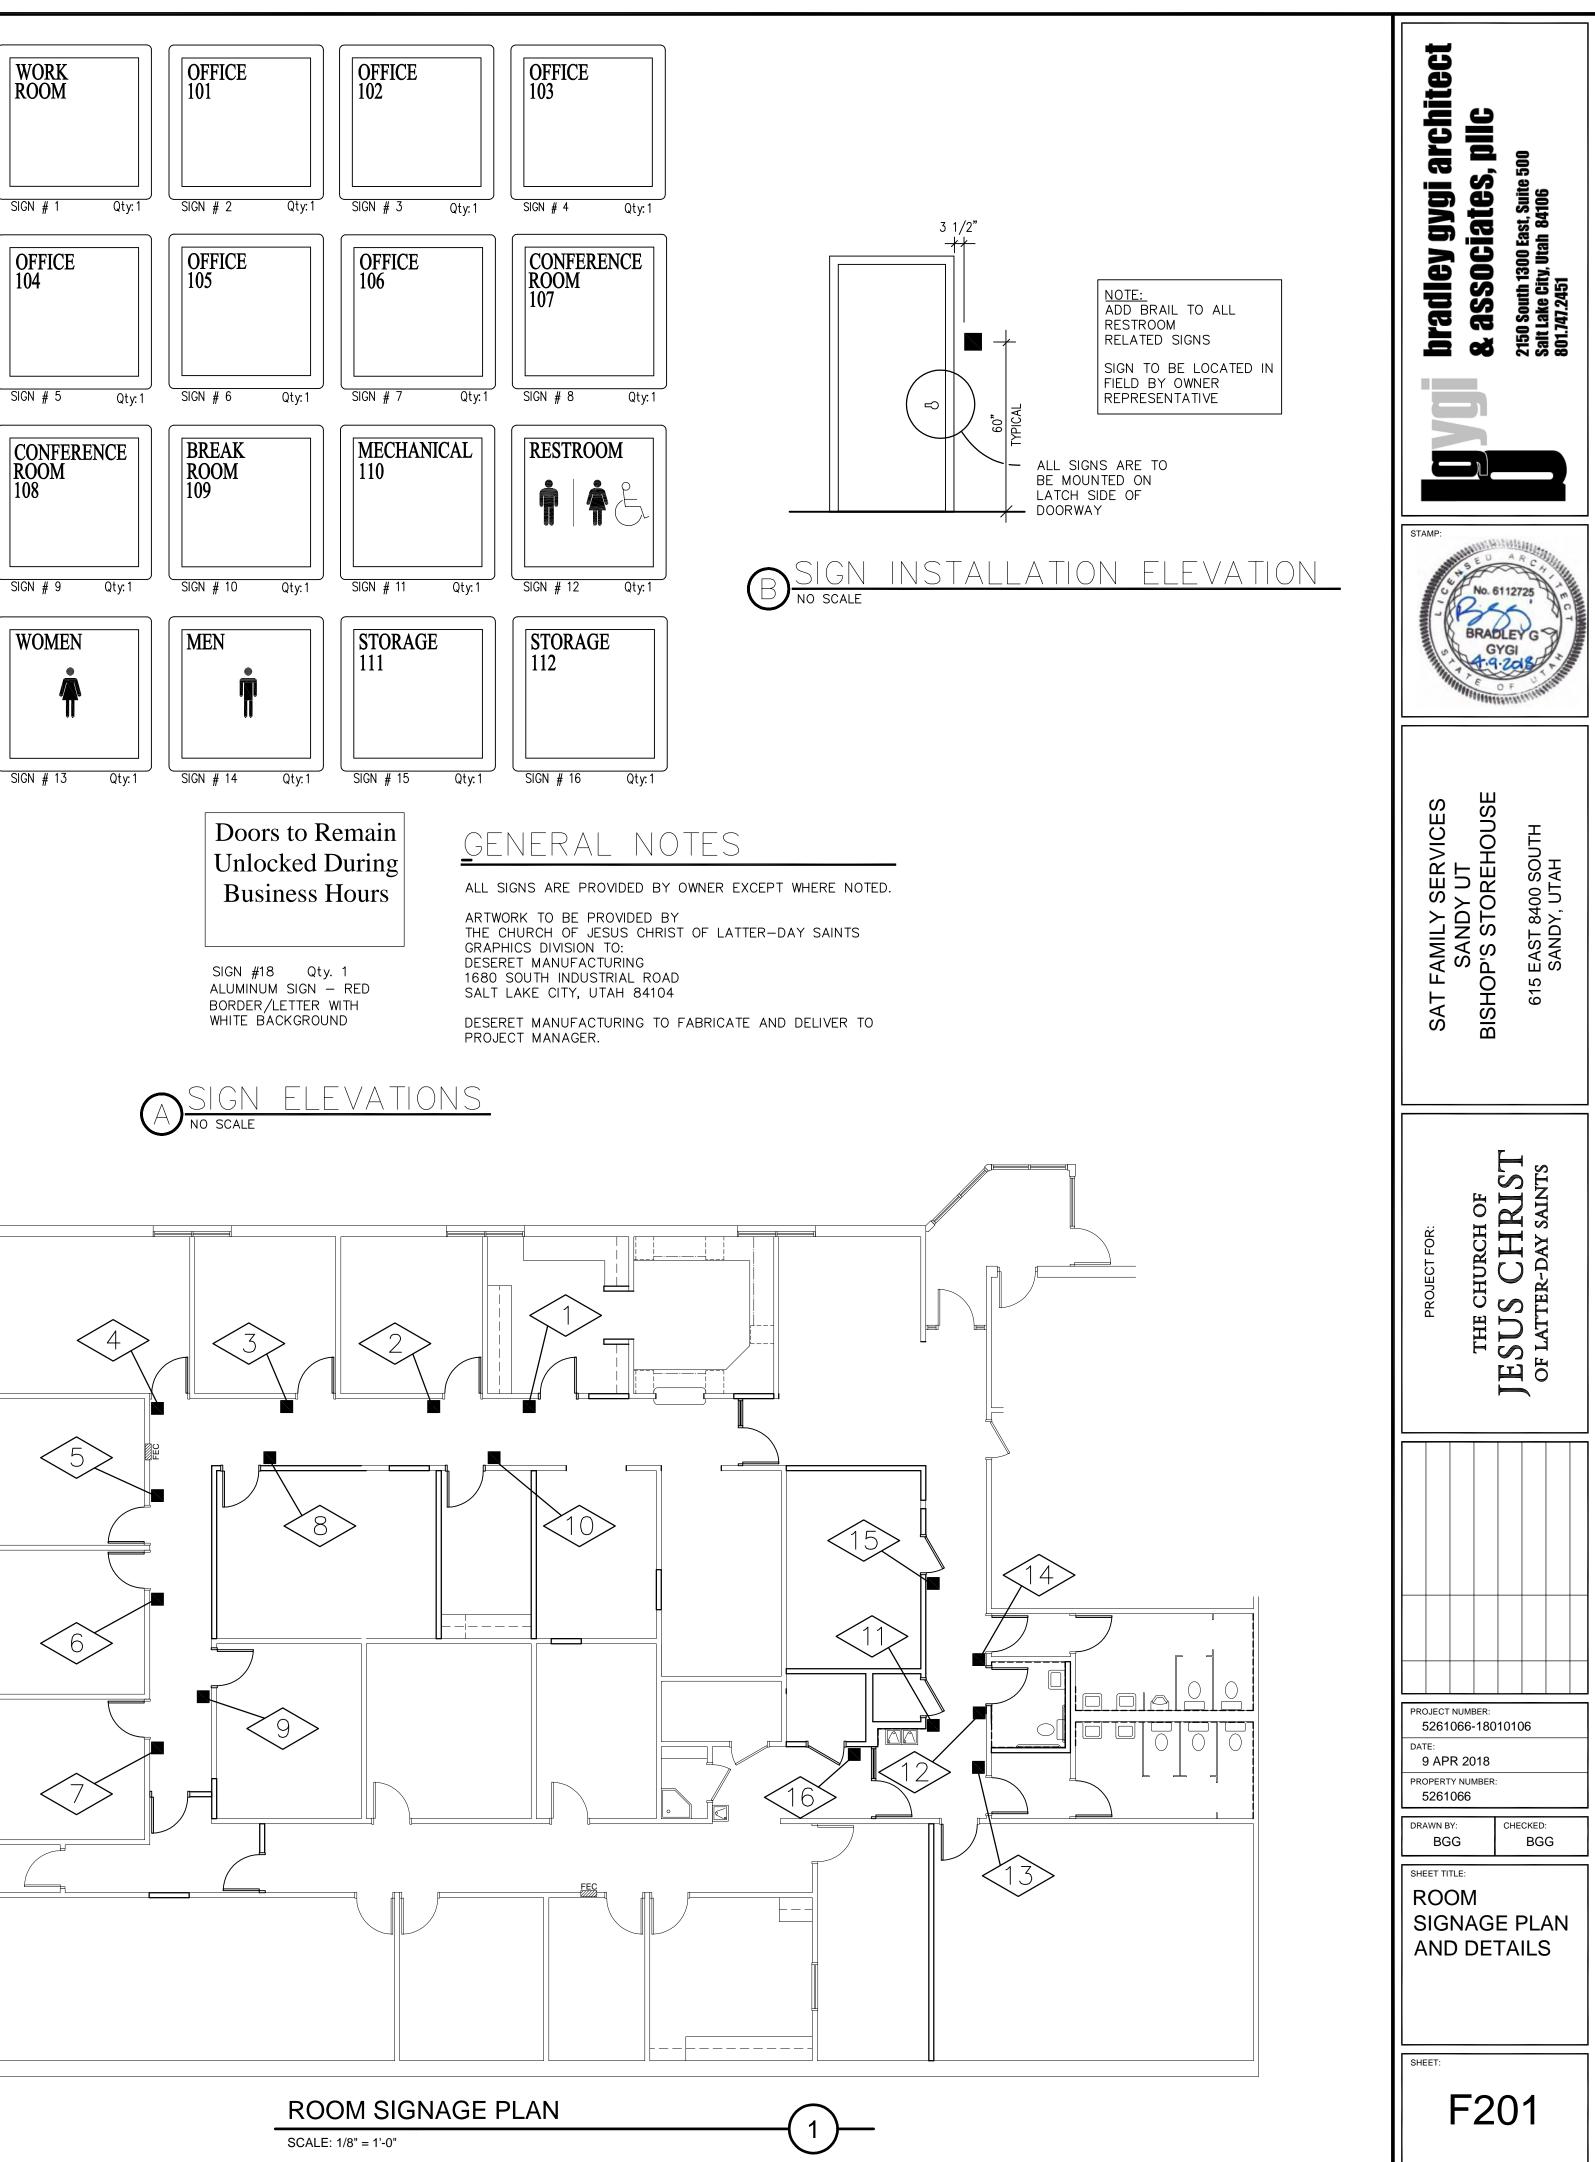

|                 |                       |                 |                                              |                 | DRAWING INDEX              |                 |                                               |  |  |
|-----------------|-----------------------|-----------------|----------------------------------------------|-----------------|----------------------------|-----------------|-----------------------------------------------|--|--|
| SHEET<br>NUMBER | SHEET TITLE           | SHEET<br>NUMBER | SHEET TITLE                                  | SHEET<br>NUMBER | SHEET TITLE                | SHEET<br>NUMBER | SHEET TITLE                                   |  |  |
|                 | GENERAL               |                 | ARCHITECTURAL                                |                 | PLUMBING                   |                 | MECHANICAL                                    |  |  |
| G001            | COVER AND INDEX SHEET | A101            | FLOOR PLANS                                  | PD101           | PLUMBING DEMOLITION PLAN   | MD101           | MECHANICAL DEMOLITION PLAN                    |  |  |
|                 |                       | A121            | ROOF PLANS                                   | P101            | PLUMBING PLANS             | M101            | MECHANICAL PLANS                              |  |  |
|                 |                       | A122            | ROOFING DETAILS                              | P301            | LARGE SCALE PLUMBING PLANS | M501            | MECHANICAL DETAILS                            |  |  |
|                 |                       | A151            | REFLECTED CEILING PLANS                      |                 |                            | M601            | LARGE SCALE MECHANICAL PLAN AND EQUIPMENT SCH |  |  |
|                 |                       | A152            | CEILING DETAILS                              |                 |                            | M701            | AUTOMATIC TEMPERATURE CONTROL WIRING AND EQU  |  |  |
|                 |                       | A401            | ENLARGED RECEPTION, WORK ROOM AND BREAK ROOM |                 |                            |                 |                                               |  |  |
|                 |                       | A402            | ENLARGED RESTROOMS                           |                 |                            |                 |                                               |  |  |
|                 |                       | A601            | FINISH SCHEDULE AND DETAILS                  |                 |                            |                 |                                               |  |  |
|                 |                       | A602            | DOOR AND WINDOW SCHEDULES AND DETAILS        |                 |                            |                 |                                               |  |  |
|                 |                       |                 |                                              |                 |                            |                 |                                               |  |  |
|                 |                       |                 |                                              |                 |                            |                 |                                               |  |  |
|                 |                       |                 |                                              |                 |                            |                 |                                               |  |  |
|                 |                       |                 |                                              |                 |                            |                 |                                               |  |  |
|                 |                       |                 |                                              |                 |                            |                 |                                               |  |  |
|                 |                       |                 |                                              |                 |                            |                 |                                               |  |  |
|                 |                       |                 |                                              |                 |                            |                 |                                               |  |  |
|                 |                       |                 |                                              |                 |                            |                 |                                               |  |  |
|                 |                       |                 |                                              |                 |                            |                 |                                               |  |  |
|                 |                       |                 |                                              |                 |                            |                 |                                               |  |  |
|                 |                       |                 |                                              |                 |                            |                 |                                               |  |  |
|                 |                       |                 | FURNISHINGS                                  |                 |                            |                 |                                               |  |  |
|                 |                       | F101            | FLOOR FINISH PLAN                            |                 |                            |                 |                                               |  |  |
|                 |                       | F201            | ROOM SIGNAGE PLAN AND DETAILS                |                 |                            |                 |                                               |  |  |
|                 |                       |                 |                                              |                 |                            |                 |                                               |  |  |
|                 |                       |                 |                                              |                 |                            |                 |                                               |  |  |
|                 |                       |                 |                                              |                 |                            |                 |                                               |  |  |
|                 |                       |                 |                                              |                 |                            |                 |                                               |  |  |
|                 |                       |                 |                                              |                 |                            |                 |                                               |  |  |
|                 |                       |                 |                                              |                 |                            |                 |                                               |  |  |
|                 |                       |                 |                                              |                 |                            |                 |                                               |  |  |
|                 |                       |                 |                                              |                 |                            |                 |                                               |  |  |
|                 |                       |                 |                                              |                 |                            |                 |                                               |  |  |