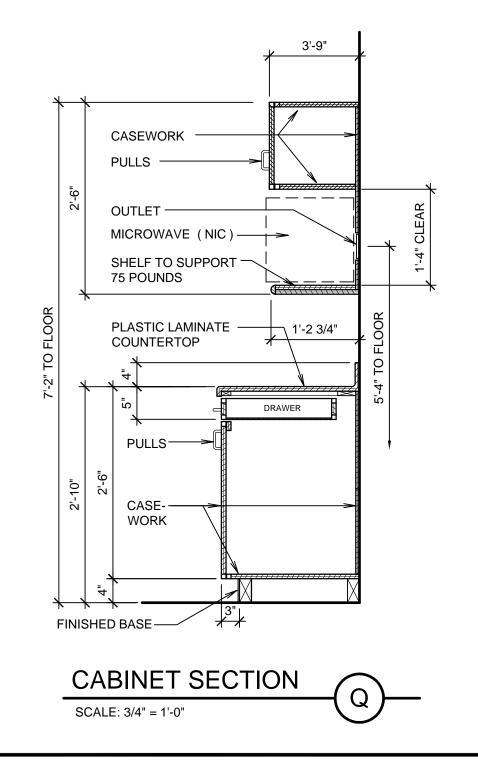

|

| GEN     | D     |     |         |   |
|---------|-------|-----|---------|---|
|         |       | ] ( | $\odot$ | 0 |
| RS      |       |     |         |   |
| GRILLES | M     |     |         |   |
| 3       | ۲     |     |         |   |
|         | EXXXX | ≫   |         |   |
|         |       |     |         |   |































|                                                                                                                                                                                                                                                                                                                                                                                                                                                                                                                                                                                                                                                               |                                      |