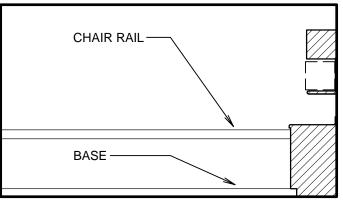

|

| GEN     | D     |     |         |   |
|---------|-------|-----|---------|---|
|         |       | ] ( | $\odot$ | 0 |
| RS      |       |     |         |   |
| GRILLES | M     |     |         |   |
| 3       | ۲     |     |         |   |
|         | EXXXX | ≫   |         |   |
|         |       |     |         |   |































|                                                                                                                                                                                                                                                                                                                                                                                                                                                                                                                                                                                                                                                               |                                      |