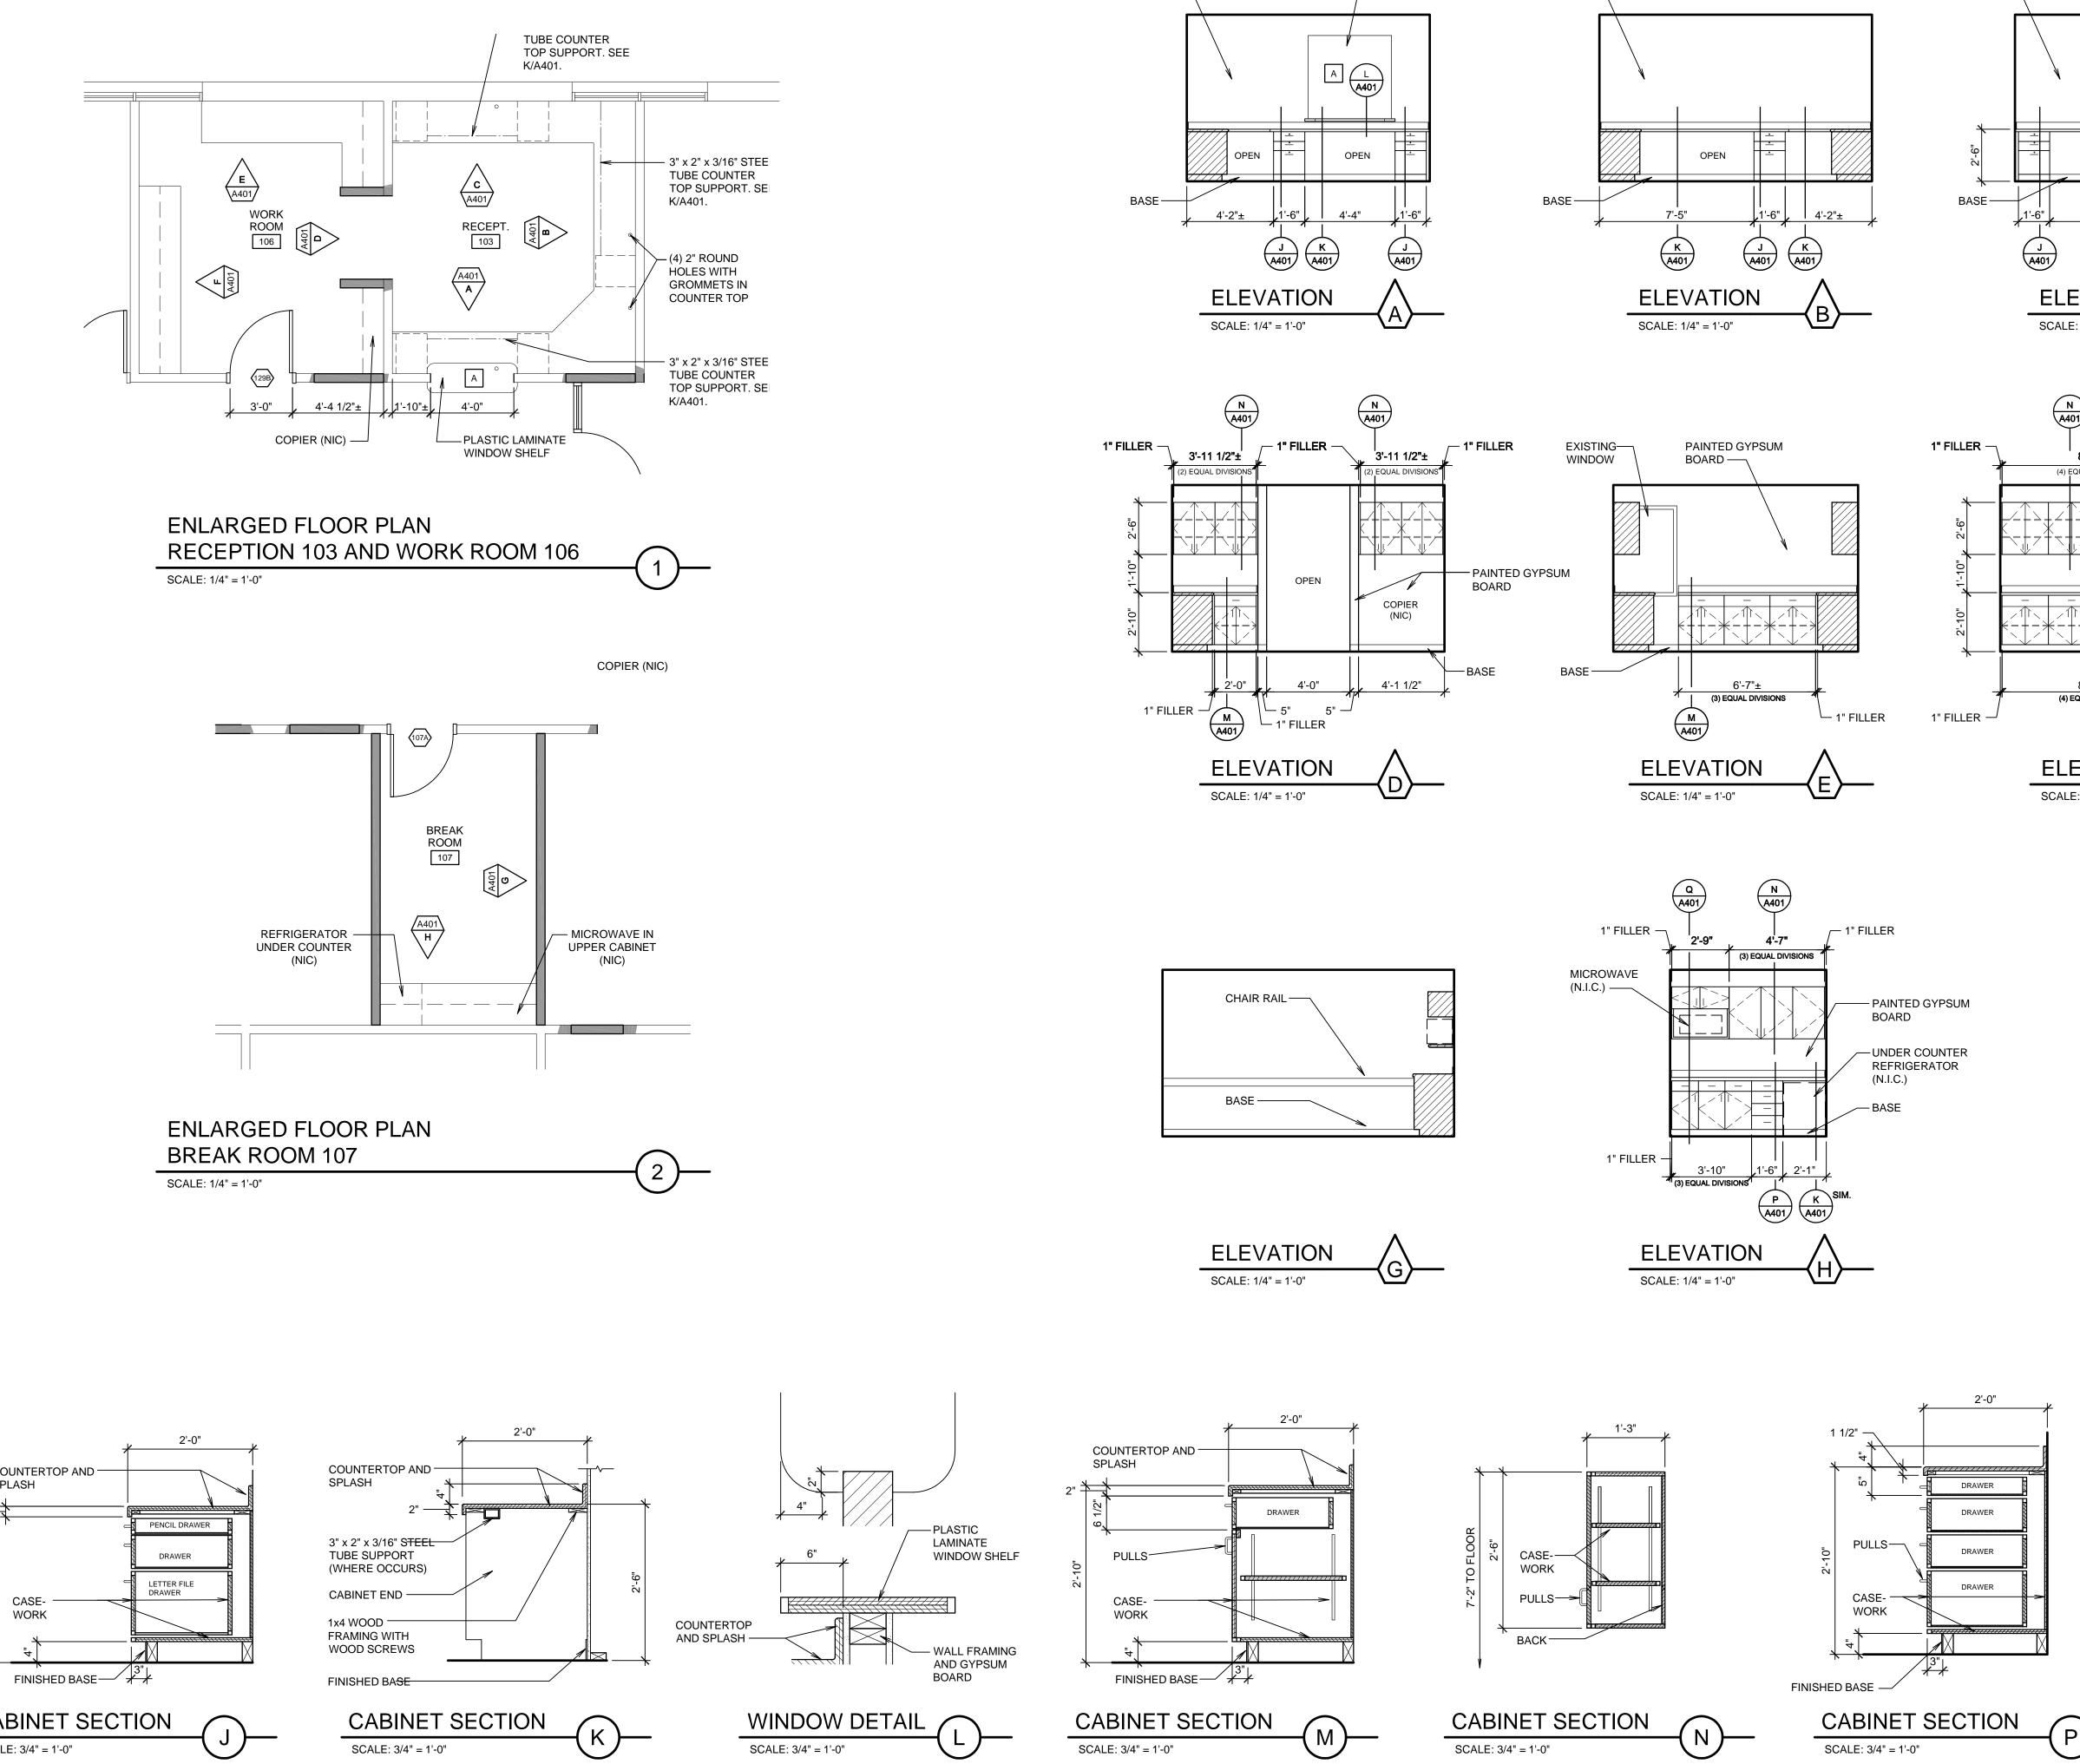

|                 |                       |                 |                                              |                 | DRAWING INDEX              |                 |                                               |  |  |
|-----------------|-----------------------|-----------------|----------------------------------------------|-----------------|----------------------------|-----------------|-----------------------------------------------|--|--|
| SHEET<br>NUMBER | SHEET TITLE           | SHEET<br>NUMBER | SHEET TITLE                                  | SHEET<br>NUMBER | SHEET TITLE                | SHEET<br>NUMBER | SHEET TITLE                                   |  |  |
|                 | GENERAL               |                 | ARCHITECTURAL                                |                 | PLUMBING                   |                 | MECHANICAL                                    |  |  |
| G001            | COVER AND INDEX SHEET | A101            | FLOOR PLANS                                  | PD101           | PLUMBING DEMOLITION PLAN   | MD101           | MECHANICAL DEMOLITION PLAN                    |  |  |
|                 |                       | A121            | ROOF PLANS                                   | P101            | PLUMBING PLANS             | M101            | MECHANICAL PLANS                              |  |  |
|                 |                       | A122            | ROOFING DETAILS                              | P301            | LARGE SCALE PLUMBING PLANS | M501            | MECHANICAL DETAILS                            |  |  |
|                 |                       | A151            | REFLECTED CEILING PLANS                      |                 |                            | M601            | LARGE SCALE MECHANICAL PLAN AND EQUIPMENT SCH |  |  |
|                 |                       | A152            | CEILING DETAILS                              |                 |                            | M701            | AUTOMATIC TEMPERATURE CONTROL WIRING AND EQU  |  |  |
|                 |                       | A401            | ENLARGED RECEPTION, WORK ROOM AND BREAK ROOM |                 |                            |                 |                                               |  |  |
|                 |                       | A402            | ENLARGED RESTROOMS                           |                 |                            |                 |                                               |  |  |
|                 |                       | A601            | FINISH SCHEDULE AND DETAILS                  |                 |                            |                 |                                               |  |  |
|                 |                       | A602            | DOOR AND WINDOW SCHEDULES AND DETAILS        |                 |                            |                 |                                               |  |  |
|                 |                       |                 |                                              |                 |                            |                 |                                               |  |  |
|                 |                       |                 |                                              |                 |                            |                 |                                               |  |  |
|                 |                       |                 |                                              |                 |                            |                 |                                               |  |  |
|                 |                       |                 |                                              |                 |                            |                 |                                               |  |  |
|                 |                       |                 |                                              |                 |                            |                 |                                               |  |  |
|                 |                       |                 |                                              |                 |                            |                 |                                               |  |  |
|                 |                       |                 |                                              |                 |                            |                 |                                               |  |  |
|                 |                       |                 |                                              |                 |                            |                 |                                               |  |  |
|                 |                       |                 |                                              |                 |                            |                 |                                               |  |  |
|                 |                       |                 |                                              |                 |                            |                 |                                               |  |  |
|                 |                       |                 |                                              |                 |                            |                 |                                               |  |  |
|                 |                       |                 | FURNISHINGS                                  |                 |                            |                 |                                               |  |  |
|                 |                       | F101            | FLOOR FINISH PLAN                            |                 |                            |                 |                                               |  |  |
|                 |                       | F201            | ROOM SIGNAGE PLAN AND DETAILS                |                 |                            |                 |                                               |  |  |
|                 |                       |                 |                                              |                 |                            |                 |                                               |  |  |
|                 |                       |                 |                                              |                 |                            |                 |                                               |  |  |
|                 |                       |                 |                                              |                 |                            |                 |                                               |  |  |
|                 |                       |                 |                                              |                 |                            |                 |                                               |  |  |
|                 |                       |                 |                                              |                 |                            |                 |                                               |  |  |
|                 |                       |                 |                                              |                 |                            |                 |                                               |  |  |
|                 |                       |                 |                                              |                 |                            |                 |                                               |  |  |
|                 |                       |                 |                                              |                 |                            |                 |                                               |  |  |
|                 |                       |                 |                                              |                 |                            |                 |                                               |  |  |