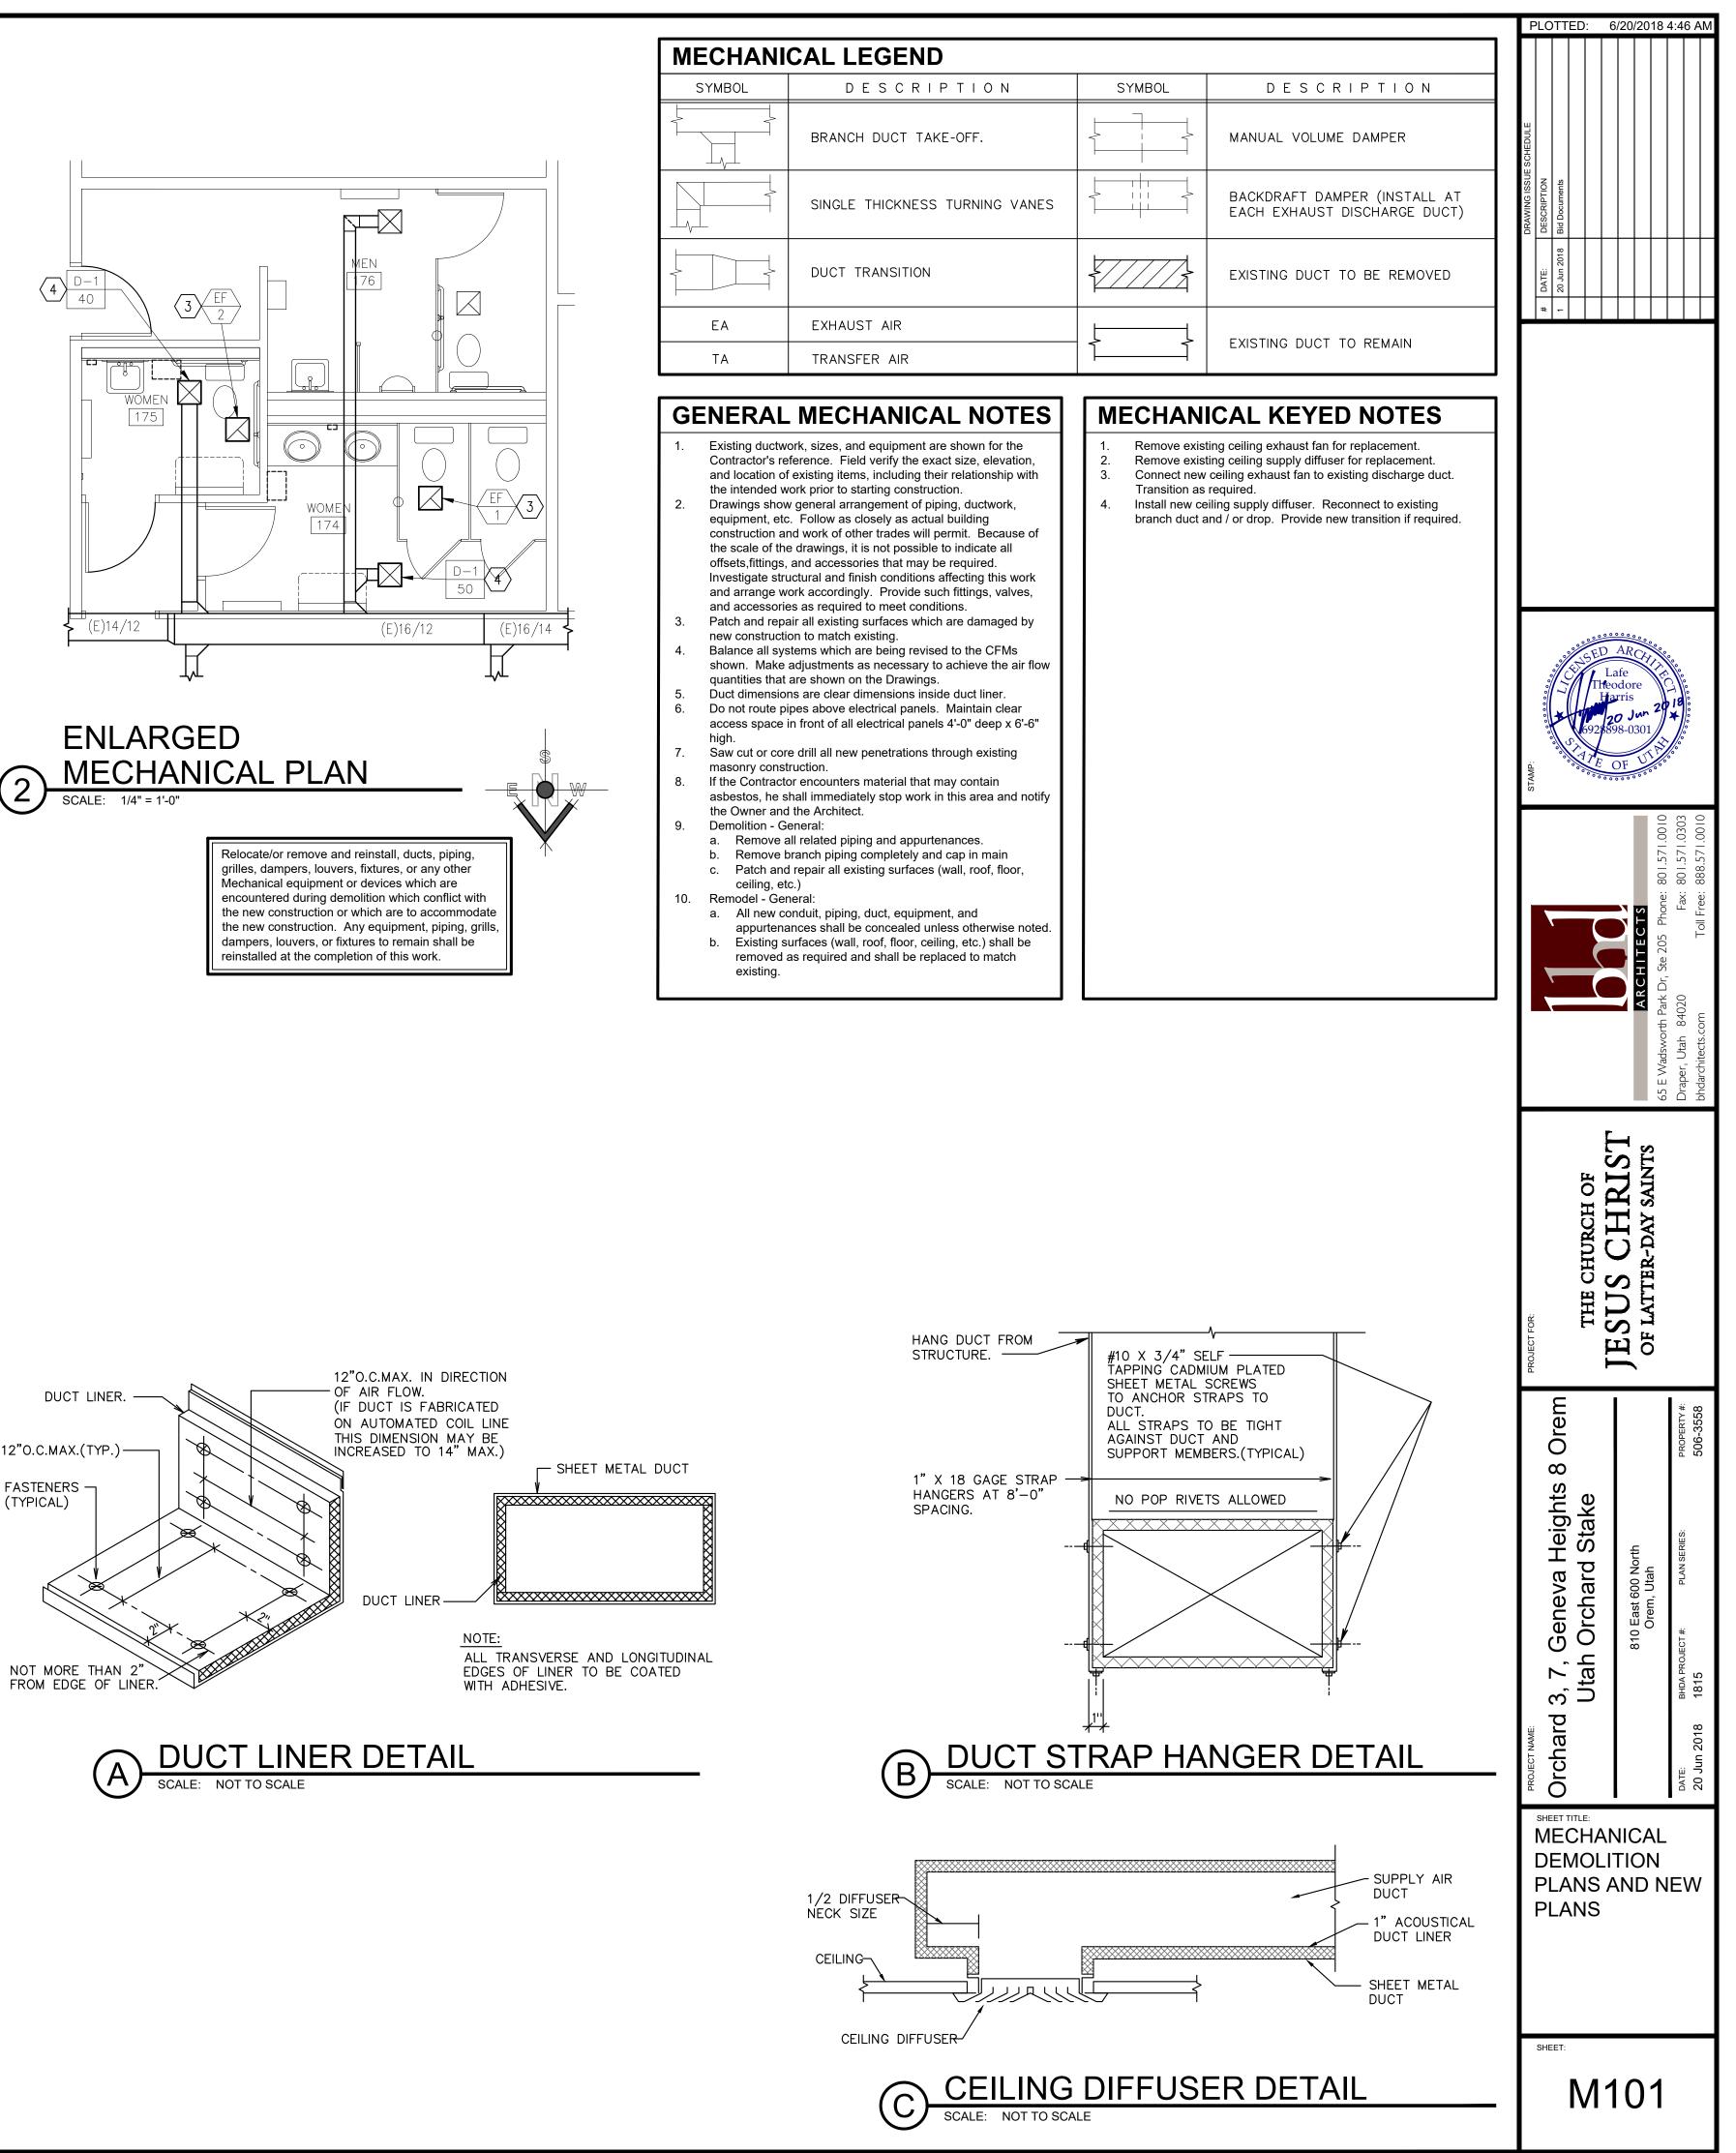

| RE                                                                | REGISTER, LOUVER, & GRILLE SCHEDULE |                     |                  |                                |                 |                |   |         |   |
|-------------------------------------------------------------------|-------------------------------------|---------------------|------------------|--------------------------------|-----------------|----------------|---|---------|---|
| MARK                                                              | TYPE                                | TYPE SERV           |                  | CFM (1)<br>RANGE               | NOMINAL<br>SIZE |                |   | REMARKS | 3 |
| DG-1                                                              | DOOR GRILLE 5                       | DOOR GRILLE 5 TRANS |                  | 150 - 300                      | 2               | 24x12          |   |         |   |
| EXHAUST FAN SCHEDULE                                              |                                     |                     |                  |                                |                 |                |   |         |   |
| MARK                                                              | SERVES ROOM                         |                     | MIN.<br>S.C.F.M. | STATIC<br>PRESSURI<br>IN. W.G. | E               | MINIMU<br>WATT |   | REMARKS |   |
| $\left\langle \begin{array}{c} EF \\ 1 \end{array} \right\rangle$ | WOMEN 174                           |                     | 150              | 0.25                           |                 | 155W           | 1 | 0 2     |   |
| $\left\langle \begin{array}{c} EF\\ 2\end{array} \right\rangle$   | WOMEN 175                           |                     | 75               | 0.25                           |                 | 81W            |   | 00      |   |

CONTROL BY DIVISION 26.
VOLTAGE IS 115V / 1 PHASE / 60 HZ

| DII  | DIFFUSER SCHEDULE                                                                        |          |                  |       |           |                |       |  |
|------|------------------------------------------------------------------------------------------|----------|------------------|-------|-----------|----------------|-------|--|
| MARK | C.F.M. RANGE                                                                             | DIFFUSER | NECK<br>CONN.    | BLOW  |           | AIR DIST./SIDE |       |  |
| MARK | C.F.M. RANGE                                                                             | SIZE     |                  |       | PATTERN   | A (%)          | B (%) |  |
| D-1  | 40 - 100                                                                                 | 6X6      | <sub>6X6</sub> 4 | 3 WAY | &A<br>∢⊳B | 38             | 31    |  |
|      | REGISTER, GRILLE AND DIFFUSER SCHEDULE NOTES:                                            |          |                  |       |           |                |       |  |
| ①    | MAXIMUM NC=25 ± MAXIMUM CFM NOTED.                                                       |          |                  |       |           |                |       |  |
| 2    | SHALL BE TITUS TDC TYPE 6 OR EQUAL BY OTHER APPROVED MANUFACTURERS. (SEE SPECIFICATIONS) |          |                  |       |           |                |       |  |
| 3    | SEE SPECIFICATIONS FOR APPROVED MANUFACTURERS.                                           |          |                  |       |           |                |       |  |
| 4    | FINISH: OFF-WHITE BAKED ENAMEL.                                                          |          |                  |       |           |                |       |  |
| 5    | FINISH: AS SELECTED BY ARCHITECT TO MATCH DOOR.                                          |          |                  |       |           |                |       |  |

|    | ENLARGED DEMOLITION |
|----|---------------------|
|    | SCALE: 1/4" = 1'-0" |
| リノ | SCALE: 1/4" = 1'-0" |