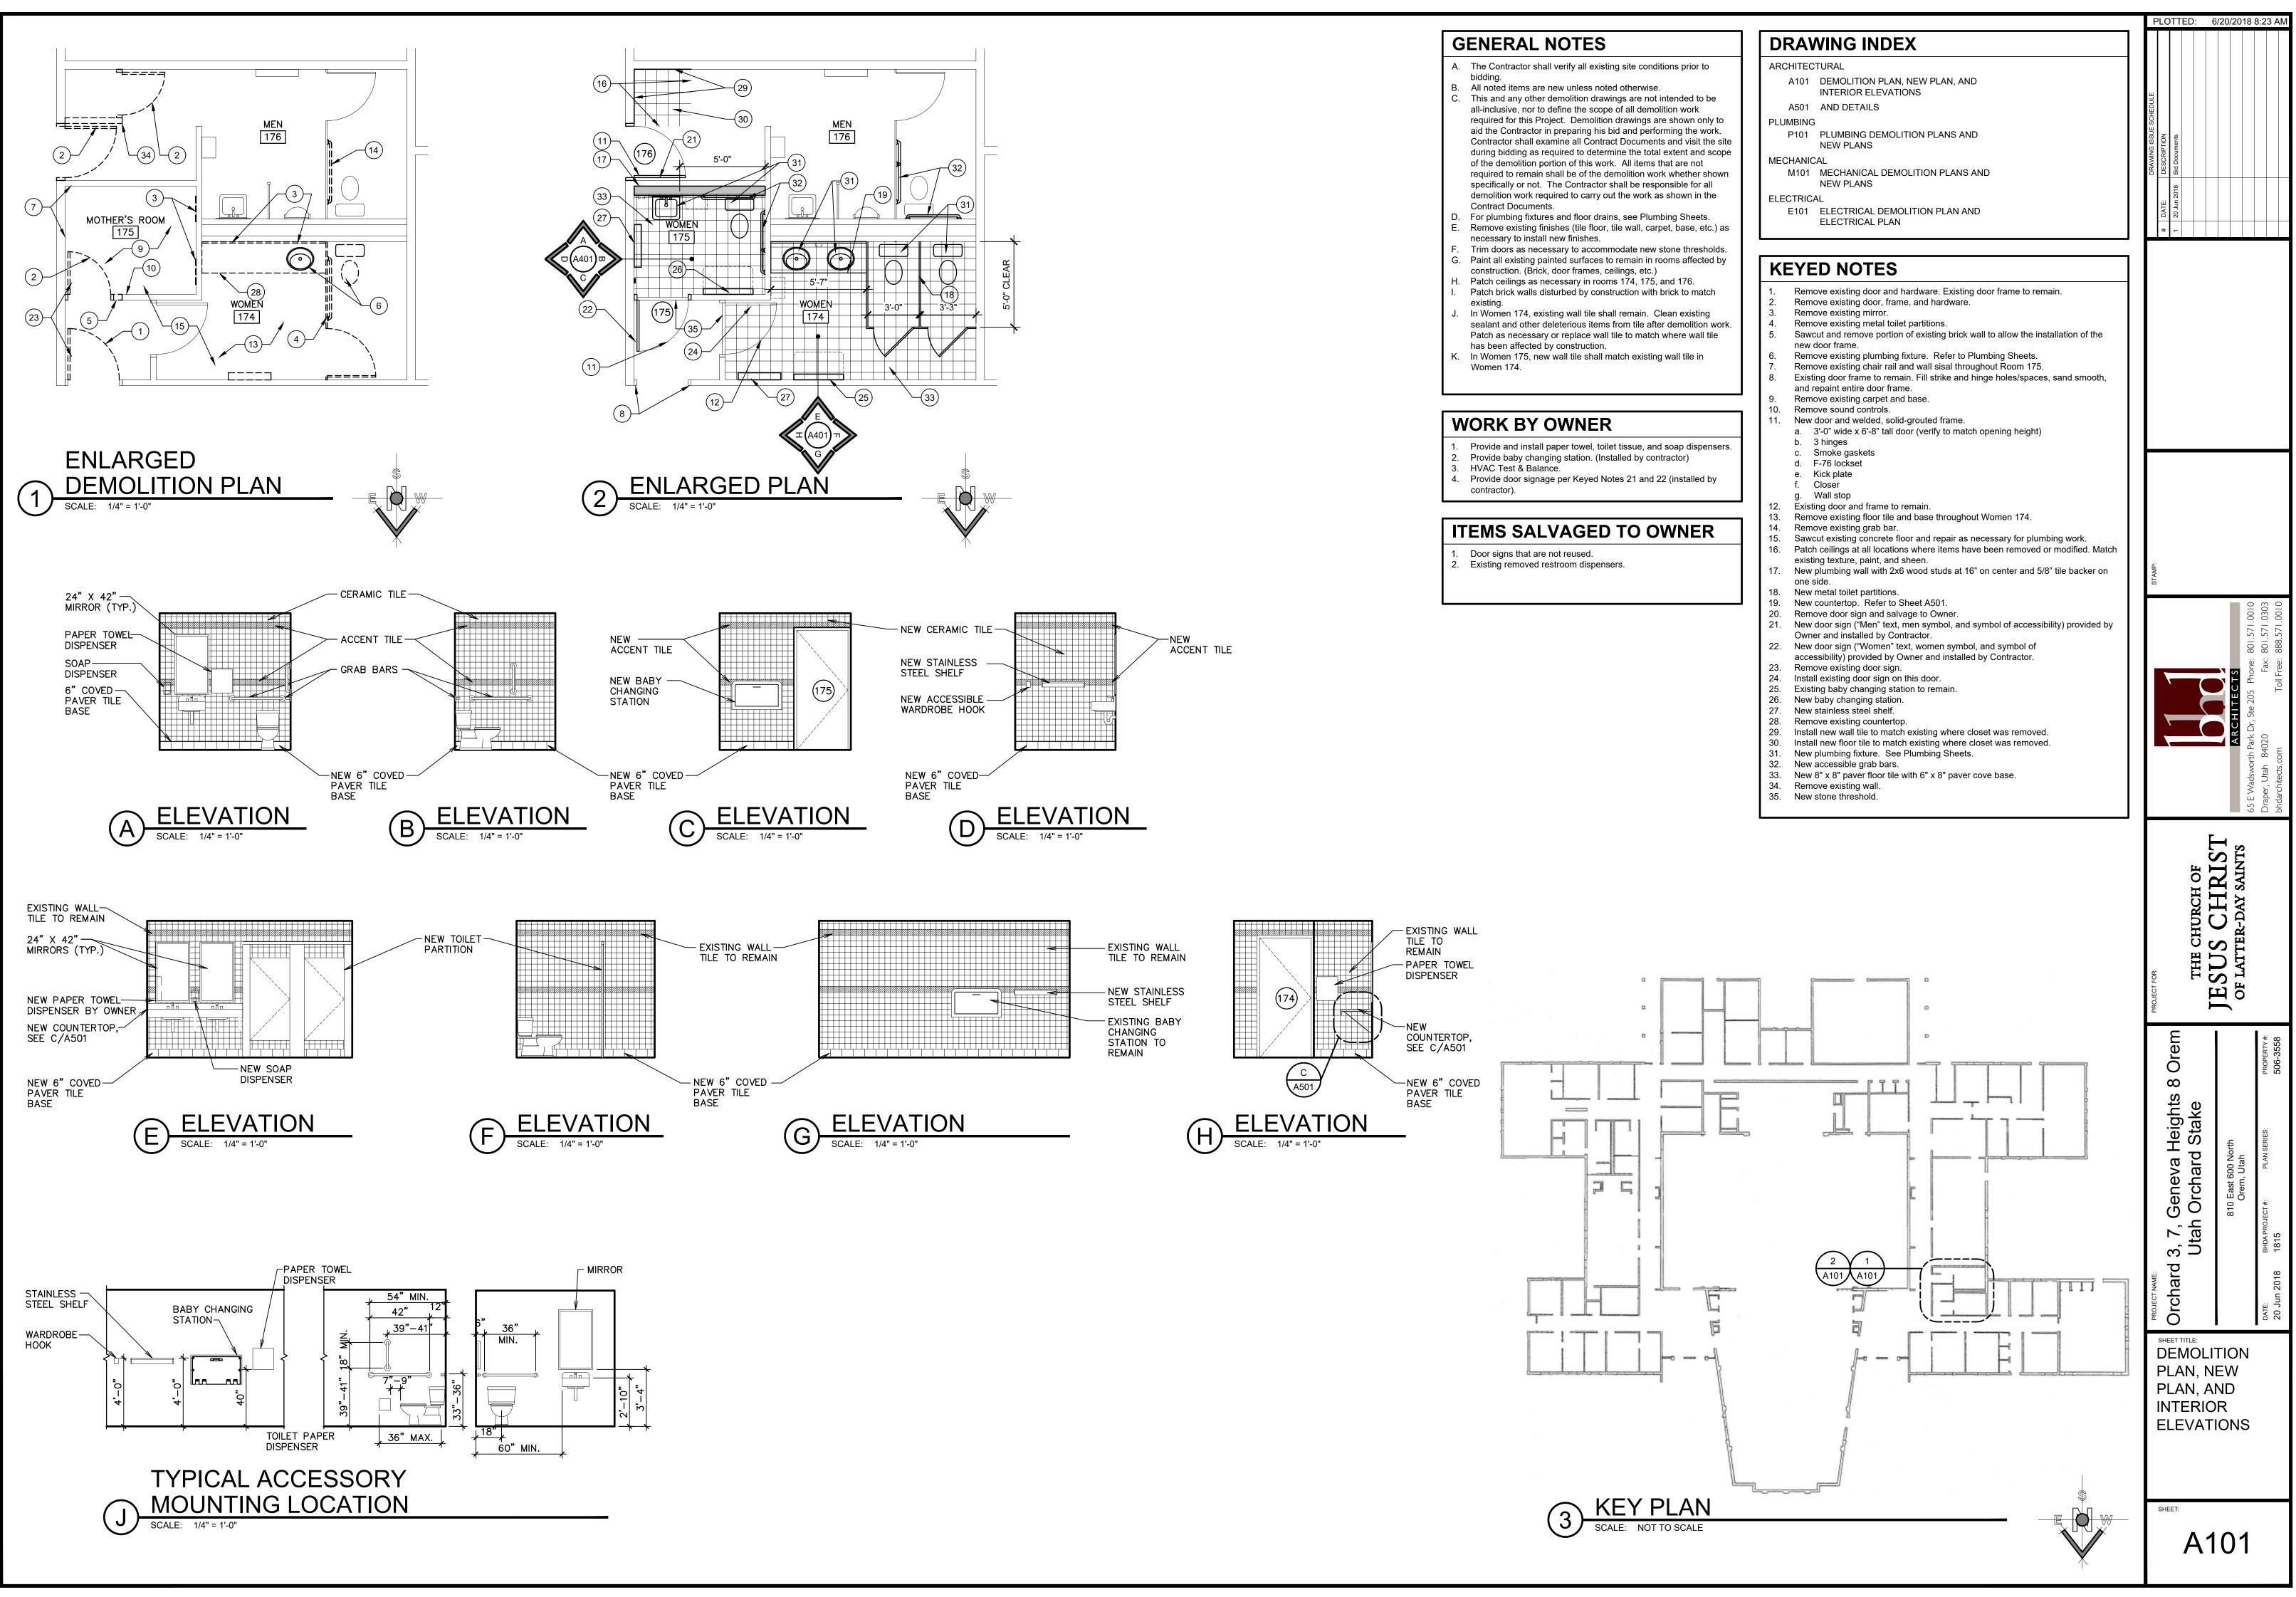

|                                                                                                                                                                                                                                                                                                                                                                                                                                                                                                                                                                                                                                                                                                          |                                                                                                                                                                                              |                                                                                                                                                        |                                                                                                                |                        |                                              |                                                                                                                                                                                                                                                                                                                                                                                                                                                                                                                             | P       | LOTTED                       | : 6 | 6/20/201 | 18 8:2                 | 4 AM       |
|----------------------------------------------------------------------------------------------------------------------------------------------------------------------------------------------------------------------------------------------------------------------------------------------------------------------------------------------------------------------------------------------------------------------------------------------------------------------------------------------------------------------------------------------------------------------------------------------------------------------------------------------------------------------------------------------------------|----------------------------------------------------------------------------------------------------------------------------------------------------------------------------------------------|--------------------------------------------------------------------------------------------------------------------------------------------------------|----------------------------------------------------------------------------------------------------------------|------------------------|----------------------------------------------|-----------------------------------------------------------------------------------------------------------------------------------------------------------------------------------------------------------------------------------------------------------------------------------------------------------------------------------------------------------------------------------------------------------------------------------------------------------------------------------------------------------------------------|---------|------------------------------|-----|----------|------------------------|------------|
| n mounted per Archi<br>sibility requirements                                                                                                                                                                                                                                                                                                                                                                                                                                                                                                                                                                                                                                                             |                                                                                                                                                                                              |                                                                                                                                                        | A                                                                                                              |                        |                                              |                                                                                                                                                                                                                                                                                                                                                                                                                                                                                                                             |         |                              |     |          |                        |            |
| MBING FI                                                                                                                                                                                                                                                                                                                                                                                                                                                                                                                                                                                                                                                                                                 | XTUR                                                                                                                                                                                         | E SCI                                                                                                                                                  | HEDL                                                                                                           | JLE                    |                                              | ()                                                                                                                                                                                                                                                                                                                                                                                                                                                                                                                          |         |                              |     |          |                        |            |
| FIXTURE                                                                                                                                                                                                                                                                                                                                                                                                                                                                                                                                                                                                                                                                                                  |                                                                                                                                                                                              |                                                                                                                                                        | PIPE SIZE                                                                                                      |                        |                                              | REMARKS                                                                                                                                                                                                                                                                                                                                                                                                                                                                                                                     | JLE     |                              |     |          |                        |            |
|                                                                                                                                                                                                                                                                                                                                                                                                                                                                                                                                                                                                                                                                                                          | TRAP                                                                                                                                                                                         | WASTE                                                                                                                                                  | VENT                                                                                                           | C.W.                   | H.W.                                         |                                                                                                                                                                                                                                                                                                                                                                                                                                                                                                                             | CHED(   |                              |     |          |                        |            |
| Water Closet                                                                                                                                                                                                                                                                                                                                                                                                                                                                                                                                                                                                                                                                                             | INT.                                                                                                                                                                                         | 4"                                                                                                                                                     | 2"                                                                                                             | 1/2"                   | -                                            | Flush tank, HET (high efficiency toilet)                                                                                                                                                                                                                                                                                                                                                                                                                                                                                    | ISSUE S | iON                          |     |          |                        |            |
| Water Closet                                                                                                                                                                                                                                                                                                                                                                                                                                                                                                                                                                                                                                                                                             | INT.                                                                                                                                                                                         | 4"                                                                                                                                                     | 2"                                                                                                             | 1/2"                   | -                                            | Flush tank, 18" rim height (ADA approved), HET                                                                                                                                                                                                                                                                                                                                                                                                                                                                              | RAWING  | DESCRIPTION<br>Bid Documents |     |          |                        |            |
| _avatory                                                                                                                                                                                                                                                                                                                                                                                                                                                                                                                                                                                                                                                                                                 | 1-1/4"                                                                                                                                                                                       | 1-1/4"                                                                                                                                                 | 1-1/2"                                                                                                         | 1/2"                   | 1/2"                                         | Counter top 20"x17", See Architectural Elevations                                                                                                                                                                                                                                                                                                                                                                                                                                                                           | Ľ       | 2018 Bid                     |     |          | +                      |            |
| _avatory                                                                                                                                                                                                                                                                                                                                                                                                                                                                                                                                                                                                                                                                                                 | 1-1/4"                                                                                                                                                                                       | 1-1/4"                                                                                                                                                 | 1-1/2"                                                                                                         | 1/2"                   | 1/2"                                         | Self supporting 20"x18", see Architectural Elevations                                                                                                                                                                                                                                                                                                                                                                                                                                                                       |         | DATE:<br>20 Jun 20           |     |          |                        |            |
| Floor Drain                                                                                                                                                                                                                                                                                                                                                                                                                                                                                                                                                                                                                                                                                              | 2"                                                                                                                                                                                           | 2"                                                                                                                                                     | 2"                                                                                                             | -                      | -                                            | With deep seal p-trap and trap seal. See detail C/P502                                                                                                                                                                                                                                                                                                                                                                                                                                                                      |         | + -                          |     |          |                        |            |
|                                                                                                                                                                                                                                                                                                                                                                                                                                                                                                                                                                                                                                                                                                          |                                                                                                                                                                                              |                                                                                                                                                        |                                                                                                                |                        |                                              |                                                                                                                                                                                                                                                                                                                                                                                                                                                                                                                             |         |                              |     |          |                        |            |
| ERAL PL                                                                                                                                                                                                                                                                                                                                                                                                                                                                                                                                                                                                                                                                                                  | UMBI                                                                                                                                                                                         | NG NG                                                                                                                                                  | OTES                                                                                                           | ;                      | PL                                           | UMBING DEMOLITION NOTES                                                                                                                                                                                                                                                                                                                                                                                                                                                                                                     |         |                              |     |          |                        |            |
| all immediately stop work in this area and notify owner.<br>sting pipe locations and pipe sizes show have been taken<br>m existing drawings. Contractor is to field determine exact<br>e, elevation and location of existing piping inside the building<br>specified connection points prior to starting any work.<br>w cut or core drill all new penetrations through existing<br>sonry construction.<br>ch and repair all existing surfaces damaged by new<br>instruction to match existing.<br>molition - General:<br>Remove all related piping and appurtenances.<br>Remove branch piping completely and cap in main<br>Patch and repair all existing surfaces (wall, roof, floor,<br>ceiling, etc.) |                                                                                                                                                                                              |                                                                                                                                                        |                                                                                                                | exact<br>building<br>g | 2.<br>3.<br>4.<br>5.                         | <ul> <li>plumbing plans for new piping connections. Field verify all existing locations.</li> <li>Existing 4" vent through roof to remain.</li> <li>Remove existing 2" waste piping as shown for replacement and re-sizing.</li> <li>Existing 1" CW and 3/4" HW up in plumbing chase.</li> <li>Existing 3/4" CW and HW to existing water heater (routed below grade).</li> </ul>                                                                                                                                            |         |                              |     |          |                        |            |
| model - General:<br>Conceal all piping                                                                                                                                                                                                                                                                                                                                                                                                                                                                                                                                                                                                                                                                   | equipment,                                                                                                                                                                                   | and appurt                                                                                                                                             | enances u                                                                                                      | nless                  | PL                                           | UMBING KEYED NOTES                                                                                                                                                                                                                                                                                                                                                                                                                                                                                                          |         |                              |     |          |                        |            |
| otherwise noted.<br>Remove existing s<br>required and repla<br>fer to Mechanical Dr<br>plumbing shall com<br>les, ordinances, or t<br>fixtures shall be pro<br>individual line sizes<br>to the close proxin<br>well as ductwork, ec<br>mbing contractor sh<br>chanical and sheet<br>tect all plumbing pip<br>istruction activities.                                                                                                                                                                                                                                                                                                                                                                      | ace to match<br>rawings for a<br>ply with the r<br>the Specifica<br>operly vented<br>s to fixtures, s<br>nity of the wa<br>quipment, an<br>nall coordinate<br>metal contra-<br>ping which is | any addition<br>most stringe<br>ations.<br>d to the atmo<br>see Fixture<br>ater, drain, a<br>nd HVAC pip<br>te the install<br>actors.<br>s to remain o | nal work.<br>ent of appli<br>osphere.<br>e Schedule.<br>and vent pi<br>ping, the<br>llation with<br>during all | icable<br>iping        | 1.<br>2.<br>3.<br>4.<br>5.<br>6.<br>7.<br>8. | Install new fixture. Reconnect to existing waste, vent, and<br>supplies.<br>Install new floor drain. Reconnect to existing waste.<br>Install new fixture. Connect new waste, vent, and supplies to<br>existing mains at plumbing wall.<br>Connect new 2" vent to existing 4" VTR.<br>Connect new waste to existing waste at this location.<br>Connect new 3/4" CW to existing 1" main and route as shown<br>below grade.<br>Connect new 3/4" HW to existing 3/4" HW below grade.<br>3/4" CW and HW up in new plumbing wall. | STAMP:  |                              |     |          | .571.0010<br>.571.0303 | 3.571.0010 |
|                                                                                                                                                                                                                                                                                                                                                                                                                                                                                                                                                                                                                                                                                                          |                                                                                                                                                                                              |                                                                                                                                                        |                                                                                                                |                        |                                              |                                                                                                                                                                                                                                                                                                                                                                                                                                                                                                                             |         |                              |     |          | 801                    | ree: 888.5 |

|    | PLUMBING LEGEND                |                      |                                   |                   |  |  |  |  |
|----|--------------------------------|----------------------|-----------------------------------|-------------------|--|--|--|--|
|    | SYMBOL OR<br>ABBREVIATION      | MEANING              | SYMBOL OR<br>ABBREVIATION         | MEANING           |  |  |  |  |
| OR | HOT WATER LINE                 |                      | WALL CLEANOUT                     | WCO               |  |  |  |  |
|    | COLD WATER LINE                |                      | CLEANOUT                          | СО                |  |  |  |  |
|    | VENT LINE                      |                      | FLOOR CLEANOUT                    | FCO               |  |  |  |  |
|    | WASTE LINE                     |                      | BALL VALVE                        | $\overline{\Phi}$ |  |  |  |  |
|    | VENT THRU ROOF                 | VTR                  | UNION                             | <b> </b>          |  |  |  |  |
| UG | EXISTING PIPE TO<br>BE REMOVED | <del>* * * * *</del> | EXISTING FIXTURE<br>TO BE REMOVED | []0               |  |  |  |  |