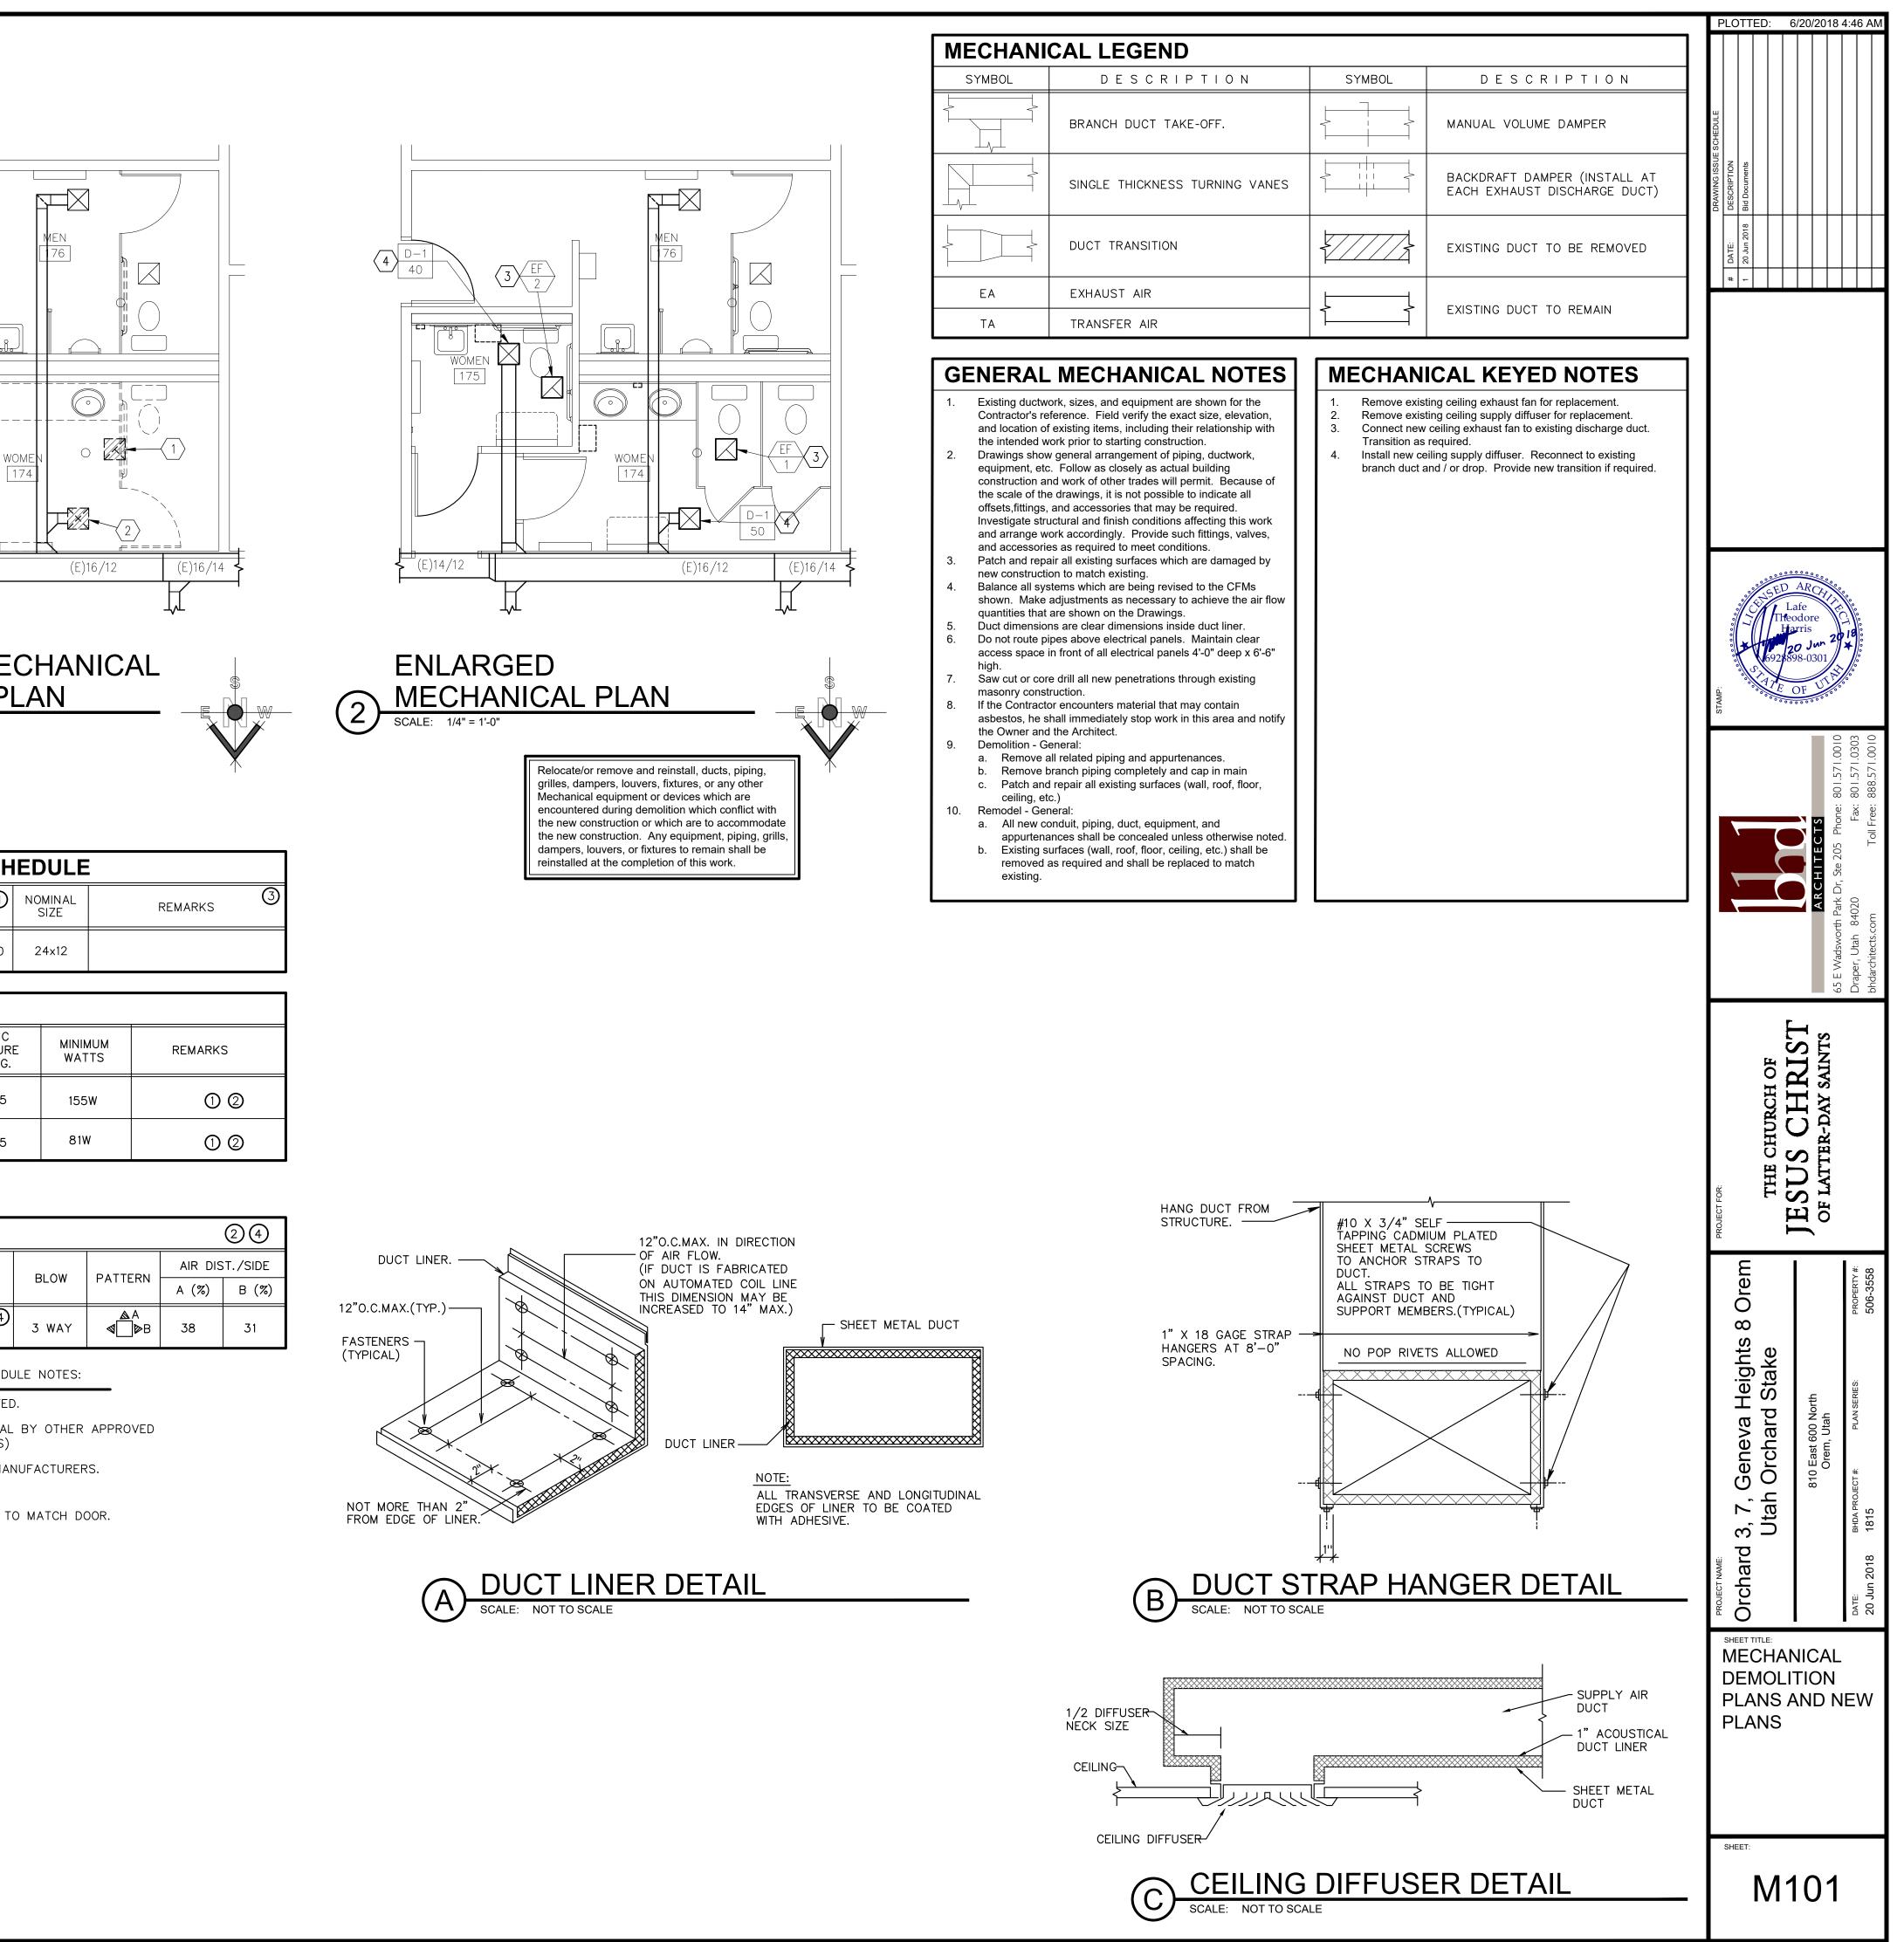

| RE                                                                | REGISTER, LOUVER, & GRILLE SCHEDULE |                     |                  |                                |                 |                |   |         |   |
|-------------------------------------------------------------------|-------------------------------------|---------------------|------------------|--------------------------------|-----------------|----------------|---|---------|---|
| MARK                                                              | TYPE                                | TYPE SERV           |                  | CFM (1)<br>RANGE               | NOMINAL<br>SIZE |                |   | REMARKS | 3 |
| DG-1                                                              | DOOR GRILLE 5                       | DOOR GRILLE 5 TRANS |                  | 150 - 300                      | 2               | 24x12          |   |         |   |
| EXHAUST FAN SCHEDULE                                              |                                     |                     |                  |                                |                 |                |   |         |   |
| MARK                                                              | SERVES ROOM                         |                     | MIN.<br>S.C.F.M. | STATIC<br>PRESSURI<br>IN. W.G. | E               | MINIMU<br>WATT |   | REMARKS |   |
| $\left\langle \begin{array}{c} EF \\ 1 \end{array} \right\rangle$ | WOMEN 174                           |                     | 150              | 0.25                           |                 | 155W           | 1 | 0 2     |   |
| $\left\langle \begin{array}{c} EF\\ 2\end{array} \right\rangle$   | WOMEN 175                           |                     | 75               | 0.25                           |                 | 81W            |   | 00      |   |

CONTROL BY DIVISION 26.
VOLTAGE IS 115V / 1 PHASE / 60 HZ

| DII  | DIFFUSER SCHEDULE                                                                        |          |                  |       |           |                |       |  |
|------|------------------------------------------------------------------------------------------|----------|------------------|-------|-----------|----------------|-------|--|
| MARK | C.F.M. RANGE                                                                             | DIFFUSER | NECK<br>CONN.    | BLOW  |           | AIR DIST./SIDE |       |  |
| MARK | C.F.M. RANGE                                                                             | SIZE     |                  |       | PATTERN   | A (%)          | B (%) |  |
| D-1  | 40 - 100                                                                                 | 6X6      | <sub>6X6</sub> 4 | 3 WAY | &A<br>∢⊳B | 38             | 31    |  |
|      | REGISTER, GRILLE AND DIFFUSER SCHEDULE NOTES:                                            |          |                  |       |           |                |       |  |
| ①    | MAXIMUM NC=25 ± MAXIMUM CFM NOTED.                                                       |          |                  |       |           |                |       |  |
| 2    | SHALL BE TITUS TDC TYPE 6 OR EQUAL BY OTHER APPROVED MANUFACTURERS. (SEE SPECIFICATIONS) |          |                  |       |           |                |       |  |
| 3    | SEE SPECIFICATIONS FOR APPROVED MANUFACTURERS.                                           |          |                  |       |           |                |       |  |
| 4    | FINISH: OFF-WHITE BAKED ENAMEL.                                                          |          |                  |       |           |                |       |  |
| 5    | FINISH: AS SELECTED BY ARCHITECT TO MATCH DOOR.                                          |          |                  |       |           |                |       |  |