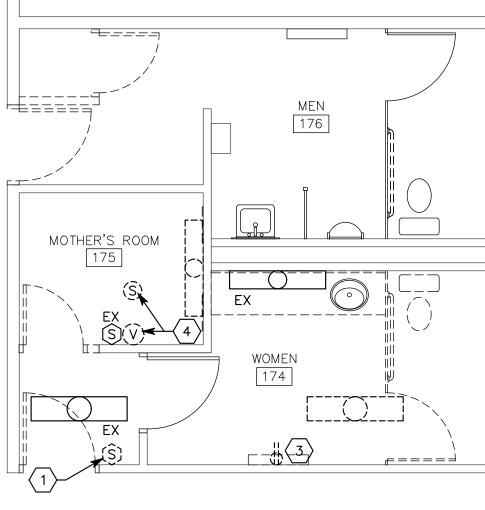

| FIXTURE SCHEDULE                                                         | KEYED NOTES                                                                                                                                                                                                                                                                                                                                              | PLOTTED: 6/20/2018 8:34 AM                                                                                  |
|--------------------------------------------------------------------------|----------------------------------------------------------------------------------------------------------------------------------------------------------------------------------------------------------------------------------------------------------------------------------------------------------------------------------------------------------|-------------------------------------------------------------------------------------------------------------|
| TYPEMANUFACTURERLOADLAMPSMOUNTINGREMARKSSYMBOLNAMECATALOG NUMBER(VA)TYPE | <ol> <li>Blank off existing occupancy sensor and salvage to Owner.</li> <li>Re-circuit light to be fed from the Hallway lighting instead of the Restroom lighting.</li> <li>Replace existing receptacle with new GFCI receptacle.</li> <li>Remove existing speaker and blank off wall volume control.</li> <li>Emergency fixture with battery</li> </ol> | снерисе                                                                                                     |
| TEMPERATURE)                                                             | C. Energency lixere with battery                                                                                                                                                                                                                                                                                                                         | DRAWING ISSUE S<br>DESCRIPTION<br>18 Bid Documents<br>Bid Documents                                         |
|                                                                          |                                                                                                                                                                                                                                                                                                                                                          | # DATE:<br>1 20 Jun 20                                                                                      |
| MEN<br>176                                                               | MEN 176                                                                                                                                                                                                                                                                                                                                                  |                                                                                                             |
|                                                                          |                                                                                                                                                                                                                                                                                                                                                          |                                                                                                             |
| MOTHER'S ROOM                                                            |                                                                                                                                                                                                                                                                                                                                                          |                                                                                                             |
| ₩OMEN                                                                    | WOMEN<br>174 5                                                                                                                                                                                                                                                                                                                                           |                                                                                                             |
|                                                                          |                                                                                                                                                                                                                                                                                                                                                          | STAMP:<br>3                                                                                                 |
| G ELECTRICAL PLAN                                                        | ILARGED<br>ECTRICAL                                                                                                                                                                                                                                                                                                                                      | S<br>Jone: 801.571.0010<br>Fax: 801.571.0303<br>Free: 888.571.0010                                          |
| SCALE: 1/4" = 1'-0"                                                      | E: 1/4" = 1'-0"                                                                                                                                                                                                                                                                                                                                          | ARCHITECT<br>ark Dr, Ste 205 Ph<br>120 Toll                                                                 |
|                                                                          |                                                                                                                                                                                                                                                                                                                                                          | <ul> <li>▲</li> <li>65 E Wadsworth Par<br/>Draper, Utah 8402</li> <li>bhdarchitects.com</li> </ul>          |
|                                                                          |                                                                                                                                                                                                                                                                                                                                                          | HURCH OF<br>CHRUST<br>R-DAY SAINTS                                                                          |
|                                                                          |                                                                                                                                                                                                                                                                                                                                                          | THE CHURCH OF<br>JESUS CHRIST<br>OF LATTER-DAY SAINTS                                                       |
|                                                                          |                                                                                                                                                                                                                                                                                                                                                          | J PRC                                                                                                       |
|                                                                          |                                                                                                                                                                                                                                                                                                                                                          | Geneva Heights 8 Orem<br>Orchard Stake<br>810 East 600 North<br>0rem, Utah<br>LECT #: PLAN SERIES: 506-3558 |
|                                                                          |                                                                                                                                                                                                                                                                                                                                                          | <b>/a Heights</b><br>ard Stake<br><sup>D0 North</sup><br>Jah<br>Jah                                         |
|                                                                          |                                                                                                                                                                                                                                                                                                                                                          | 3, 7, Geneva Height<br>Utah Orchard Stake<br>810 East 600 North<br>Orem, Utah<br>1815<br>1815               |
|                                                                          |                                                                                                                                                                                                                                                                                                                                                          | PROJECT NAME:<br>Orchard 3, 7<br>Ut:<br>DATE: BHDA<br>20 Jun 2018 1815                                      |
|                                                                          |                                                                                                                                                                                                                                                                                                                                                          | SHEET TITLE:<br>ELECTRICAL<br>DEMOLITION                                                                    |
|                                                                          |                                                                                                                                                                                                                                                                                                                                                          | PLAN AND<br>ELECTRICAL<br>PLAN                                                                              |
|                                                                          |                                                                                                                                                                                                                                                                                                                                                          | SUFET                                                                                                       |
|                                                                          |                                                                                                                                                                                                                                                                                                                                                          | E101                                                                                                        |
|                                                                          |                                                                                                                                                                                                                                                                                                                                                          |                                                                                                             |