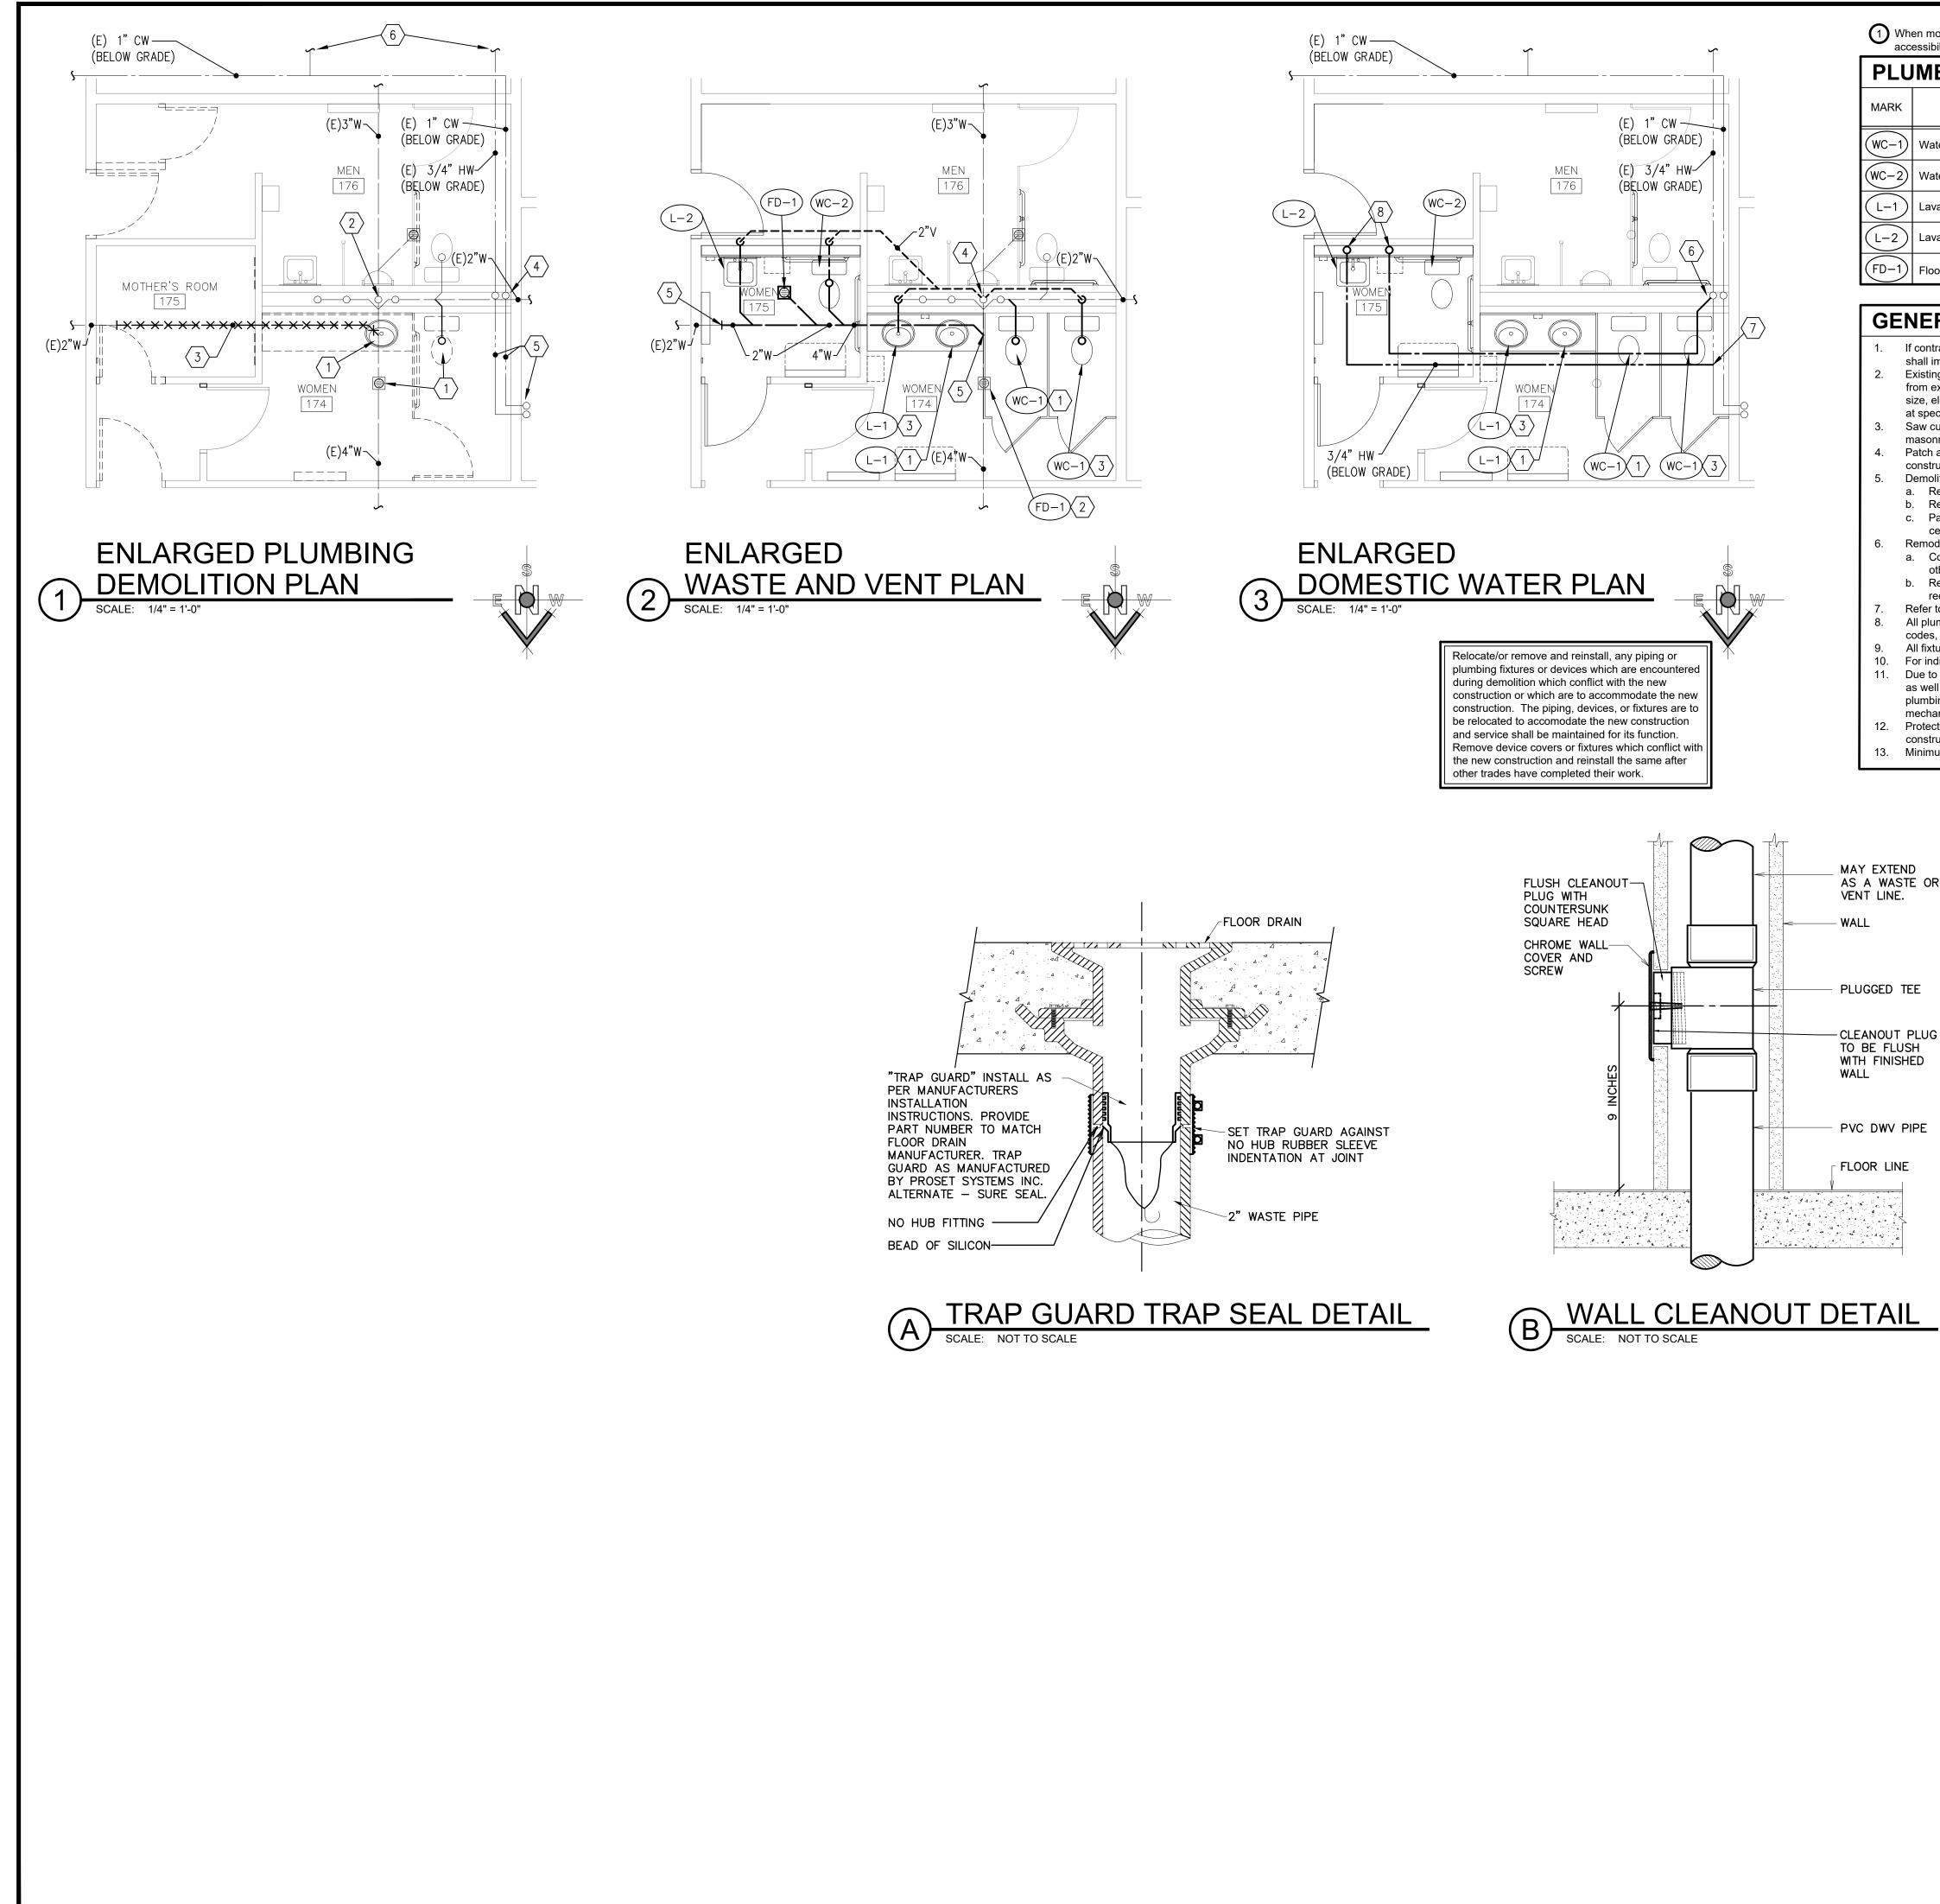

|                                                                                                                                                                                                                                                                                                                                                                                                                                                                                                                                                                                                                                                                                                          |                                                                                                                                                                                              |                                                                                                                                                        |                                                                                                                |                        |                                              |                                                                                                                                                                                                                                                                                                                                                                                                                                                                                                                             | P       | LOTTED                       | : 6 | 6/20/201 | 18 8:2                 | 4 AM       |
|----------------------------------------------------------------------------------------------------------------------------------------------------------------------------------------------------------------------------------------------------------------------------------------------------------------------------------------------------------------------------------------------------------------------------------------------------------------------------------------------------------------------------------------------------------------------------------------------------------------------------------------------------------------------------------------------------------|----------------------------------------------------------------------------------------------------------------------------------------------------------------------------------------------|--------------------------------------------------------------------------------------------------------------------------------------------------------|----------------------------------------------------------------------------------------------------------------|------------------------|----------------------------------------------|-----------------------------------------------------------------------------------------------------------------------------------------------------------------------------------------------------------------------------------------------------------------------------------------------------------------------------------------------------------------------------------------------------------------------------------------------------------------------------------------------------------------------------|---------|------------------------------|-----|----------|------------------------|------------|
| n mounted per Archi<br>sibility requirements                                                                                                                                                                                                                                                                                                                                                                                                                                                                                                                                                                                                                                                             |                                                                                                                                                                                              |                                                                                                                                                        | A                                                                                                              |                        |                                              |                                                                                                                                                                                                                                                                                                                                                                                                                                                                                                                             |         |                              |     |          |                        |            |
| MBING FI                                                                                                                                                                                                                                                                                                                                                                                                                                                                                                                                                                                                                                                                                                 | XTUR                                                                                                                                                                                         | E SCI                                                                                                                                                  | HEDL                                                                                                           | JLE                    |                                              | ()                                                                                                                                                                                                                                                                                                                                                                                                                                                                                                                          |         |                              |     |          |                        |            |
| FIXTURE                                                                                                                                                                                                                                                                                                                                                                                                                                                                                                                                                                                                                                                                                                  |                                                                                                                                                                                              |                                                                                                                                                        | PIPE SIZE                                                                                                      |                        |                                              | REMARKS                                                                                                                                                                                                                                                                                                                                                                                                                                                                                                                     | JLE     |                              |     |          |                        |            |
|                                                                                                                                                                                                                                                                                                                                                                                                                                                                                                                                                                                                                                                                                                          | TRAP                                                                                                                                                                                         | WASTE                                                                                                                                                  | VENT                                                                                                           | C.W.                   | H.W.                                         |                                                                                                                                                                                                                                                                                                                                                                                                                                                                                                                             | CHED(   |                              |     |          |                        |            |
| Water Closet                                                                                                                                                                                                                                                                                                                                                                                                                                                                                                                                                                                                                                                                                             | INT.                                                                                                                                                                                         | 4"                                                                                                                                                     | 2"                                                                                                             | 1/2"                   | -                                            | Flush tank, HET (high efficiency toilet)                                                                                                                                                                                                                                                                                                                                                                                                                                                                                    | ISSUE S | iON                          |     |          |                        |            |
| Water Closet                                                                                                                                                                                                                                                                                                                                                                                                                                                                                                                                                                                                                                                                                             | INT.                                                                                                                                                                                         | 4"                                                                                                                                                     | 2"                                                                                                             | 1/2"                   | -                                            | Flush tank, 18" rim height (ADA approved), HET                                                                                                                                                                                                                                                                                                                                                                                                                                                                              | RAWING  | DESCRIPTION<br>Bid Documents |     |          |                        |            |
| _avatory                                                                                                                                                                                                                                                                                                                                                                                                                                                                                                                                                                                                                                                                                                 | 1-1/4"                                                                                                                                                                                       | 1-1/4"                                                                                                                                                 | 1-1/2"                                                                                                         | 1/2"                   | 1/2"                                         | Counter top 20"x17", See Architectural Elevations                                                                                                                                                                                                                                                                                                                                                                                                                                                                           | Ľ       | 2018 Bid                     |     |          | +                      |            |
| _avatory                                                                                                                                                                                                                                                                                                                                                                                                                                                                                                                                                                                                                                                                                                 | 1-1/4"                                                                                                                                                                                       | 1-1/4"                                                                                                                                                 | 1-1/2"                                                                                                         | 1/2"                   | 1/2"                                         | Self supporting 20"x18", see Architectural Elevations                                                                                                                                                                                                                                                                                                                                                                                                                                                                       |         | DATE:<br>20 Jun 20           |     |          |                        |            |
| Floor Drain                                                                                                                                                                                                                                                                                                                                                                                                                                                                                                                                                                                                                                                                                              | 2"                                                                                                                                                                                           | 2"                                                                                                                                                     | 2"                                                                                                             | -                      | -                                            | With deep seal p-trap and trap seal. See detail C/P502                                                                                                                                                                                                                                                                                                                                                                                                                                                                      |         | + -                          |     |          |                        |            |
|                                                                                                                                                                                                                                                                                                                                                                                                                                                                                                                                                                                                                                                                                                          |                                                                                                                                                                                              |                                                                                                                                                        |                                                                                                                |                        |                                              |                                                                                                                                                                                                                                                                                                                                                                                                                                                                                                                             |         |                              |     |          |                        |            |
| ERAL PL                                                                                                                                                                                                                                                                                                                                                                                                                                                                                                                                                                                                                                                                                                  | UMBI                                                                                                                                                                                         | NG NG                                                                                                                                                  | OTES                                                                                                           | ;                      | PL                                           | UMBING DEMOLITION NOTES                                                                                                                                                                                                                                                                                                                                                                                                                                                                                                     |         |                              |     |          |                        |            |
| all immediately stop work in this area and notify owner.<br>sting pipe locations and pipe sizes show have been taken<br>m existing drawings. Contractor is to field determine exact<br>e, elevation and location of existing piping inside the building<br>specified connection points prior to starting any work.<br>w cut or core drill all new penetrations through existing<br>sonry construction.<br>ch and repair all existing surfaces damaged by new<br>instruction to match existing.<br>molition - General:<br>Remove all related piping and appurtenances.<br>Remove branch piping completely and cap in main<br>Patch and repair all existing surfaces (wall, roof, floor,<br>ceiling, etc.) |                                                                                                                                                                                              |                                                                                                                                                        |                                                                                                                | exact<br>building<br>g | 2.<br>3.<br>4.<br>5.                         | <ul> <li>plumbing plans for new piping connections. Field verify all existing locations.</li> <li>Existing 4" vent through roof to remain.</li> <li>Remove existing 2" waste piping as shown for replacement and re-sizing.</li> <li>Existing 1" CW and 3/4" HW up in plumbing chase.</li> <li>Existing 3/4" CW and HW to existing water heater (routed below grade).</li> </ul>                                                                                                                                            |         |                              |     |          |                        |            |
| model - General:<br>Conceal all piping                                                                                                                                                                                                                                                                                                                                                                                                                                                                                                                                                                                                                                                                   | equipment,                                                                                                                                                                                   | and appurt                                                                                                                                             | enances u                                                                                                      | nless                  | PL                                           | UMBING KEYED NOTES                                                                                                                                                                                                                                                                                                                                                                                                                                                                                                          |         |                              |     |          |                        |            |
| otherwise noted.<br>Remove existing s<br>required and repla<br>fer to Mechanical Dr<br>plumbing shall com<br>les, ordinances, or t<br>fixtures shall be pro<br>individual line sizes<br>to the close proxin<br>well as ductwork, ec<br>mbing contractor sh<br>chanical and sheet<br>tect all plumbing pip<br>istruction activities.                                                                                                                                                                                                                                                                                                                                                                      | ace to match<br>rawings for a<br>ply with the r<br>the Specifica<br>operly vented<br>s to fixtures, s<br>nity of the wa<br>quipment, an<br>nall coordinate<br>metal contra-<br>ping which is | any addition<br>most stringe<br>ations.<br>d to the atmo<br>see Fixture<br>ater, drain, a<br>nd HVAC pip<br>te the install<br>actors.<br>s to remain o | nal work.<br>ent of appli<br>osphere.<br>e Schedule.<br>and vent pi<br>ping, the<br>llation with<br>during all | icable<br>iping        | 1.<br>2.<br>3.<br>4.<br>5.<br>6.<br>7.<br>8. | Install new fixture. Reconnect to existing waste, vent, and<br>supplies.<br>Install new floor drain. Reconnect to existing waste.<br>Install new fixture. Connect new waste, vent, and supplies to<br>existing mains at plumbing wall.<br>Connect new 2" vent to existing 4" VTR.<br>Connect new waste to existing waste at this location.<br>Connect new 3/4" CW to existing 1" main and route as shown<br>below grade.<br>Connect new 3/4" HW to existing 3/4" HW below grade.<br>3/4" CW and HW up in new plumbing wall. | STAMP:  |                              |     |          | .571.0010<br>.571.0303 | 3.571.0010 |
|                                                                                                                                                                                                                                                                                                                                                                                                                                                                                                                                                                                                                                                                                                          |                                                                                                                                                                                              |                                                                                                                                                        |                                                                                                                |                        |                                              |                                                                                                                                                                                                                                                                                                                                                                                                                                                                                                                             |         |                              |     |          | 801                    | ree: 888.5 |

|    | PLUMBING LEGEND                |                      |                                   |                   |  |  |  |  |
|----|--------------------------------|----------------------|-----------------------------------|-------------------|--|--|--|--|
|    | SYMBOL OR<br>ABBREVIATION      | MEANING              | SYMBOL OR<br>ABBREVIATION         | MEANING           |  |  |  |  |
| OR | HOT WATER LINE                 |                      | WALL CLEANOUT                     | WCO               |  |  |  |  |
|    | COLD WATER LINE                |                      | CLEANOUT                          | СО                |  |  |  |  |
|    | VENT LINE                      |                      | FLOOR CLEANOUT                    | FCO               |  |  |  |  |
|    | WASTE LINE                     |                      | BALL VALVE                        | $\overline{\Phi}$ |  |  |  |  |
|    | VENT THRU ROOF                 | VTR                  | UNION                             | <b> </b>          |  |  |  |  |
| UG | EXISTING PIPE TO<br>BE REMOVED | <del>* * * * *</del> | EXISTING FIXTURE<br>TO BE REMOVED | []0               |  |  |  |  |