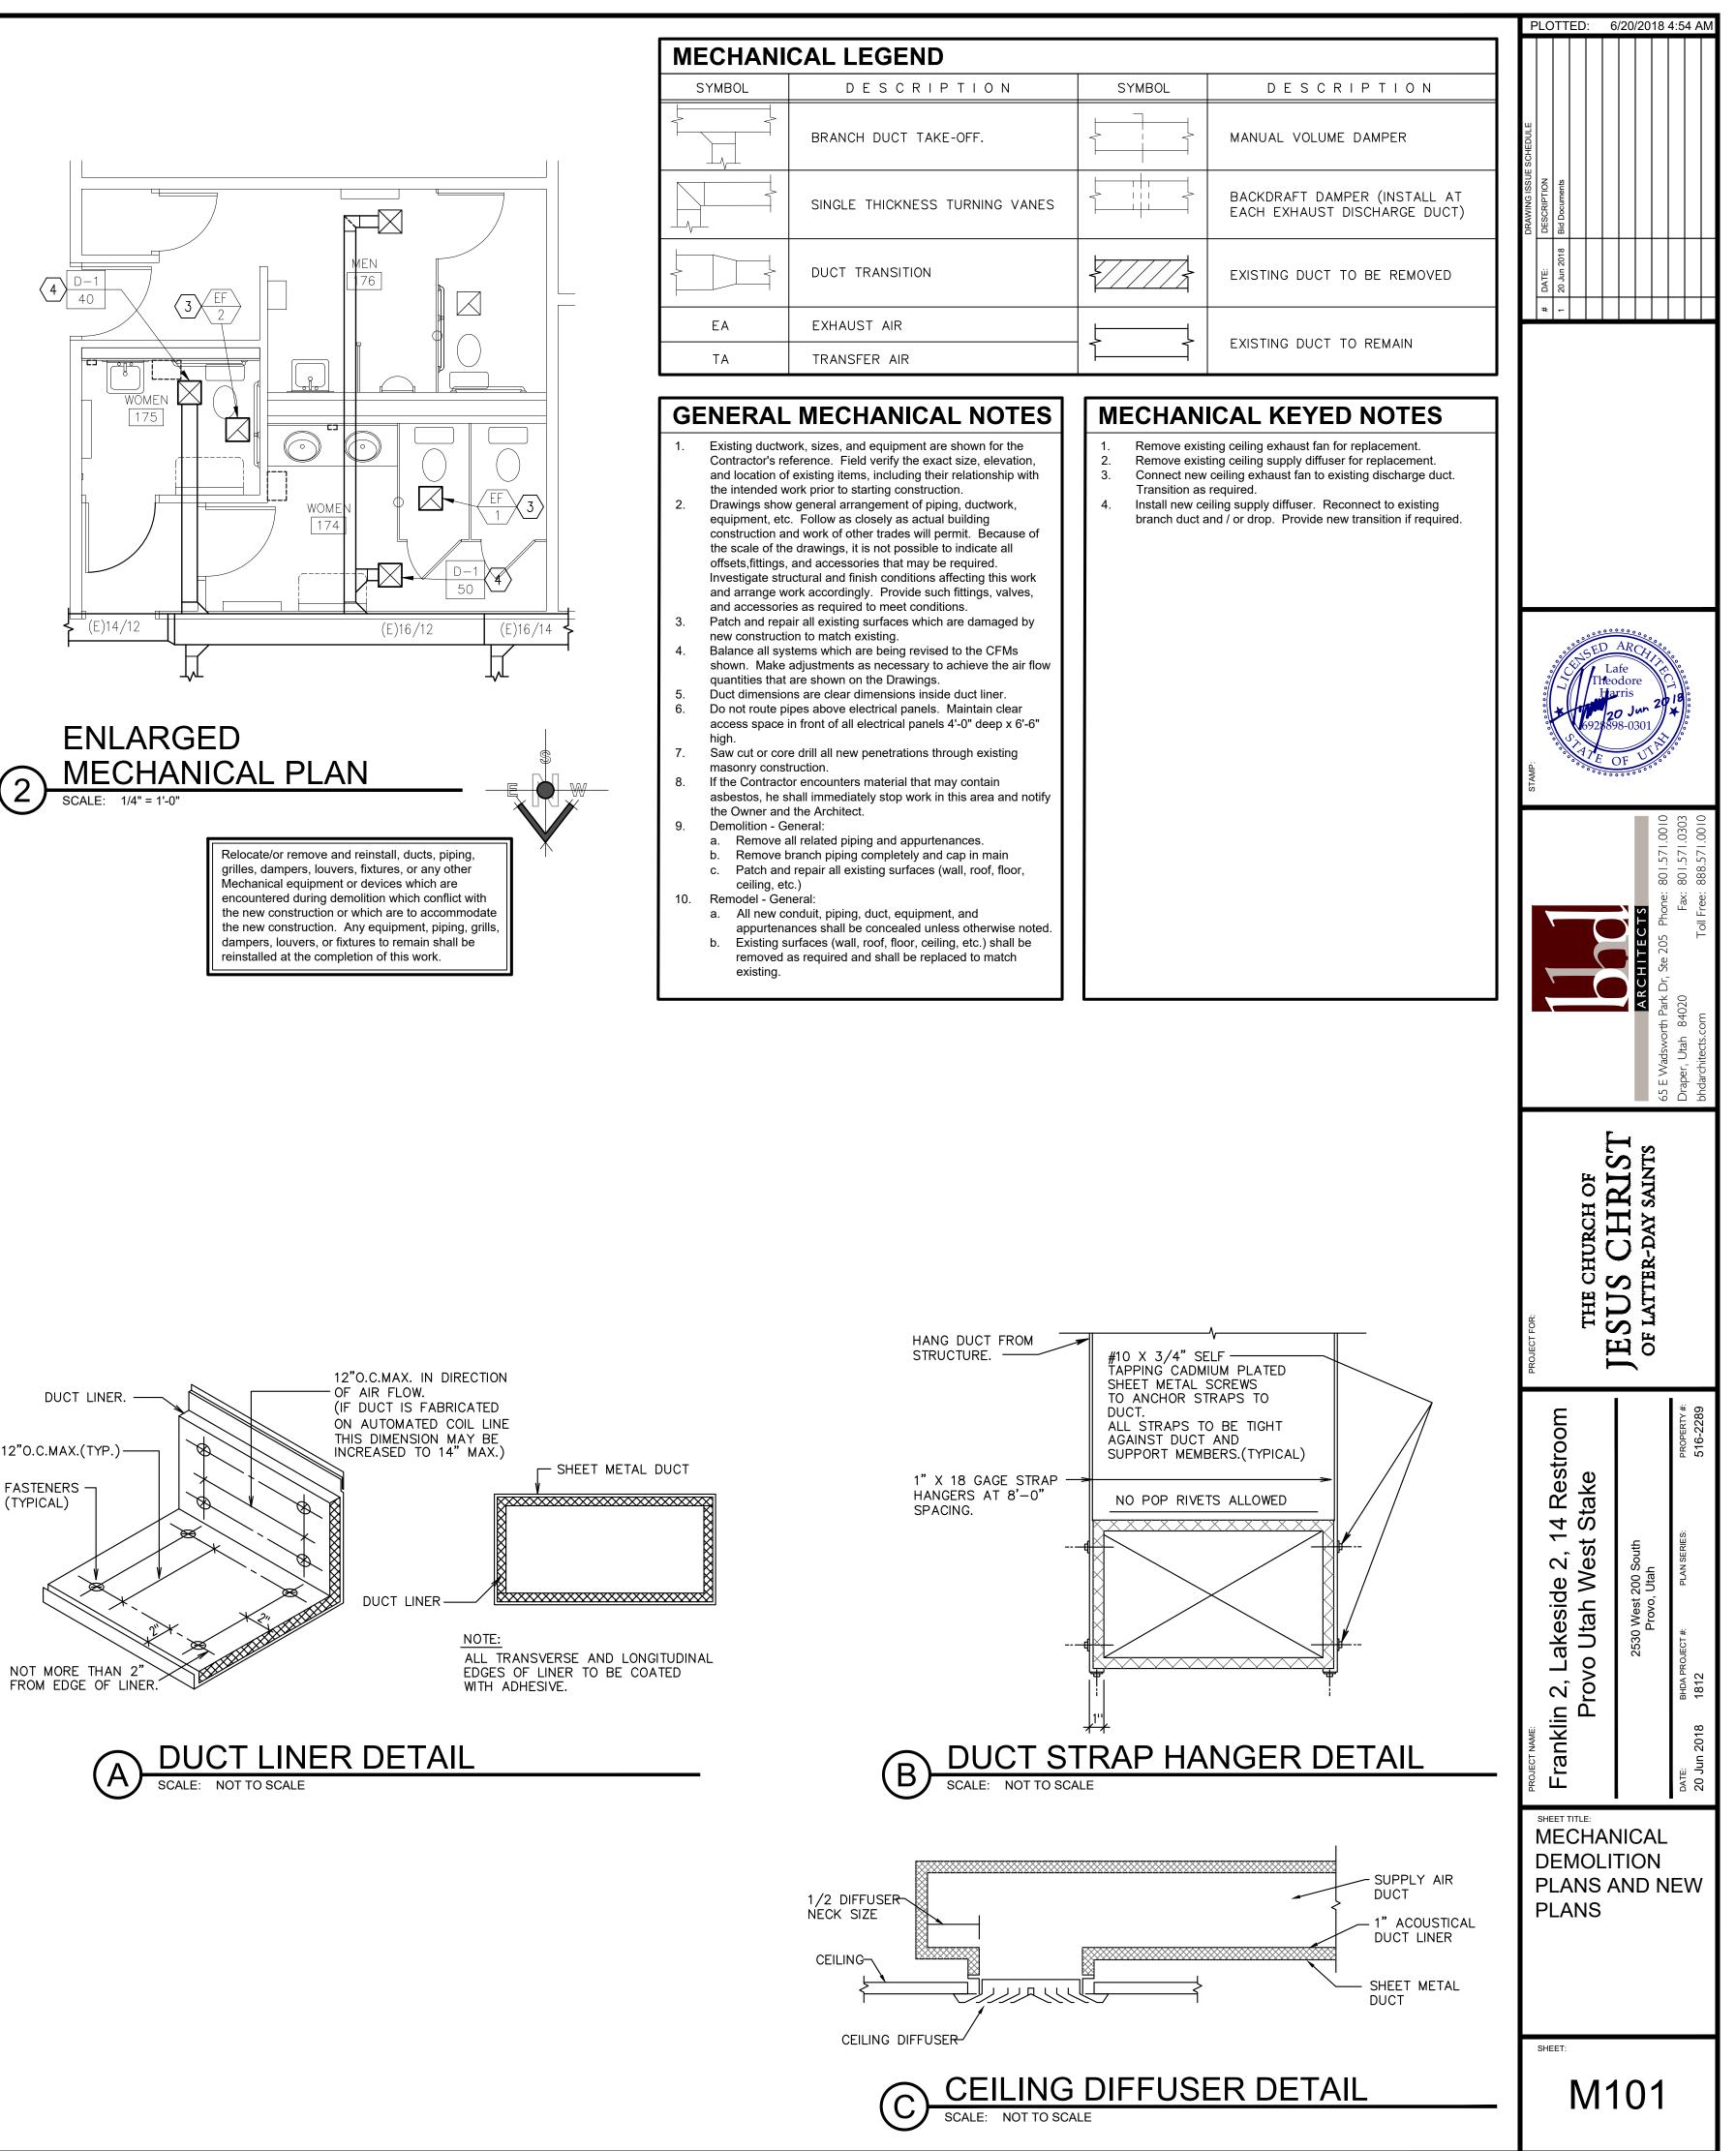

|                                                                                                                                                                                                                                                                                                                                                                                                                                                                                                                                                                                                                                                            | nts are satisfied                                                                                                                                                                                                                                                                                                                                                                                                                                                                                                                      |                                                                                                                                                                                                                                                                                                                                                           |                                                                                                                                                                                                                                                                    |                                                                 |                                                                                   |                                                                                                                                                                                                                                                                                                                                                                                                                                                                                                                                                                                                                                          |                                                                                                                                                                                                                                                                                                                    |            |                                      |               |            |                                          |
|------------------------------------------------------------------------------------------------------------------------------------------------------------------------------------------------------------------------------------------------------------------------------------------------------------------------------------------------------------------------------------------------------------------------------------------------------------------------------------------------------------------------------------------------------------------------------------------------------------------------------------------------------------|----------------------------------------------------------------------------------------------------------------------------------------------------------------------------------------------------------------------------------------------------------------------------------------------------------------------------------------------------------------------------------------------------------------------------------------------------------------------------------------------------------------------------------------|-----------------------------------------------------------------------------------------------------------------------------------------------------------------------------------------------------------------------------------------------------------------------------------------------------------------------------------------------------------|--------------------------------------------------------------------------------------------------------------------------------------------------------------------------------------------------------------------------------------------------------------------|-----------------------------------------------------------------|-----------------------------------------------------------------------------------|------------------------------------------------------------------------------------------------------------------------------------------------------------------------------------------------------------------------------------------------------------------------------------------------------------------------------------------------------------------------------------------------------------------------------------------------------------------------------------------------------------------------------------------------------------------------------------------------------------------------------------------|--------------------------------------------------------------------------------------------------------------------------------------------------------------------------------------------------------------------------------------------------------------------------------------------------------------------|------------|--------------------------------------|---------------|------------|------------------------------------------|
| MBING FIXTURE SCHEDULE                                                                                                                                                                                                                                                                                                                                                                                                                                                                                                                                                                                                                                     |                                                                                                                                                                                                                                                                                                                                                                                                                                                                                                                                        |                                                                                                                                                                                                                                                                                                                                                           |                                                                                                                                                                                                                                                                    |                                                                 |                                                                                   |                                                                                                                                                                                                                                                                                                                                                                                                                                                                                                                                                                                                                                          |                                                                                                                                                                                                                                                                                                                    |            |                                      |               |            |                                          |
| FIXTURE                                                                                                                                                                                                                                                                                                                                                                                                                                                                                                                                                                                                                                                    | TRAP                                                                                                                                                                                                                                                                                                                                                                                                                                                                                                                                   | WASTE                                                                                                                                                                                                                                                                                                                                                     | VENT                                                                                                                                                                                                                                                               | C.W.                                                            | H.W.                                                                              | REM                                                                                                                                                                                                                                                                                                                                                                                                                                                                                                                                                                                                                                      | ARKS                                                                                                                                                                                                                                                                                                               |            | HEDULE                               |               |            |                                          |
| ater Closet                                                                                                                                                                                                                                                                                                                                                                                                                                                                                                                                                                                                                                                | INT.                                                                                                                                                                                                                                                                                                                                                                                                                                                                                                                                   | 4"                                                                                                                                                                                                                                                                                                                                                        | 2"                                                                                                                                                                                                                                                                 | 1/2"                                                            | -                                                                                 | Flush tank, HET (high efficienc                                                                                                                                                                                                                                                                                                                                                                                                                                                                                                                                                                                                          | y toilet)                                                                                                                                                                                                                                                                                                          |            | SSUE SC                              | nts           |            |                                          |
| ater Closet                                                                                                                                                                                                                                                                                                                                                                                                                                                                                                                                                                                                                                                | INT.                                                                                                                                                                                                                                                                                                                                                                                                                                                                                                                                   | 4"                                                                                                                                                                                                                                                                                                                                                        | 2"                                                                                                                                                                                                                                                                 | 1/2"                                                            | -                                                                                 | Flush tank, 18" rim height (ADA                                                                                                                                                                                                                                                                                                                                                                                                                                                                                                                                                                                                          | approved), HET                                                                                                                                                                                                                                                                                                     |            | DRAWING ISS                          | Bid Documents |            |                                          |
| ivatory                                                                                                                                                                                                                                                                                                                                                                                                                                                                                                                                                                                                                                                    | 1-1/4"                                                                                                                                                                                                                                                                                                                                                                                                                                                                                                                                 | 1-1/4"                                                                                                                                                                                                                                                                                                                                                    | 1-1/2"                                                                                                                                                                                                                                                             | 1/2"                                                            | 1/2"                                                                              | Counter top 20"x17", See Arch                                                                                                                                                                                                                                                                                                                                                                                                                                                                                                                                                                                                            | itectural Elevations                                                                                                                                                                                                                                                                                               | 1          |                                      |               |            |                                          |
| vatory                                                                                                                                                                                                                                                                                                                                                                                                                                                                                                                                                                                                                                                     | 1-1/4"                                                                                                                                                                                                                                                                                                                                                                                                                                                                                                                                 | 1-1/4"                                                                                                                                                                                                                                                                                                                                                    | 1-1/2"                                                                                                                                                                                                                                                             | 1/2"                                                            | 1/2"                                                                              | Self supporting 20"x18", see A                                                                                                                                                                                                                                                                                                                                                                                                                                                                                                                                                                                                           | rchitectural Elevations                                                                                                                                                                                                                                                                                            | 1          | DATE:                                | 20 Jun 2018   |            |                                          |
| oor Drain                                                                                                                                                                                                                                                                                                                                                                                                                                                                                                                                                                                                                                                  | 2"                                                                                                                                                                                                                                                                                                                                                                                                                                                                                                                                     | 2"                                                                                                                                                                                                                                                                                                                                                        | 2"                                                                                                                                                                                                                                                                 | -                                                               | -                                                                                 | With deep seal p-trap and trap                                                                                                                                                                                                                                                                                                                                                                                                                                                                                                                                                                                                           | seal. See detail C/P502                                                                                                                                                                                                                                                                                            |            | #                                    | ~             |            |                                          |
| immediately sta<br>ing pipe location<br>existing pipe location<br>existing drawin<br>elevation and le<br>pecified connect<br>cut or core drill<br>onry construction<br>h and repair all<br>truction to mate<br>olition - General<br>Remove all rela<br>Remove branch<br>Patch and repa<br>ceiling, etc.)<br>odel - General:<br>Conceal all pipi<br>otherwise noted<br>Remove existin<br>required and re<br>r to Mechanical<br>lumbing shall co<br>es, ordinances, o<br>xtures shall be p<br>ndividual line siz<br>to the close pro<br>ell as ductwork,<br>bing contractor<br>nanical and she<br>ect all plumbing<br>truction activitie<br>num size of pipi | ns and pipe size<br>gs. Contractor<br>cocation of existin<br>on points prior to<br>all new penetra<br>n.<br>existing surface<br>h existing surface<br>h existing and a<br>piping complet<br>ir all existing sur-<br>a piping complet<br>ir all existing sur-<br>ng equipment, a<br>g surfaces (wall<br>place to match of<br>Drawings for ar<br>omply with the more<br>the Specificat<br>properly vented<br>zes to fixtures, se<br>ximity of the wa<br>equipment, and<br>shall coordinate<br>et metal contract<br>piping which is<br>s. | es show ha<br>is to field d<br>ng piping ir<br>to starting a<br>tions throu<br>s damaged<br>appurtenan<br>cely and cap<br>rfaces (wal<br>and appurte<br>and appurte<br>and appurte<br>l, roof, floor<br>existing.<br>ny additiona<br>nost stringe<br>to the atmos<br>see Fixture<br>ter, drain, a<br>d HVAC pip<br>e the install<br>ctors.<br>to remain o | ve been ta<br>etermine e<br>nside the b<br>any work.<br>gh existing<br>d by new<br>nces.<br>p in main<br>l, roof, floc<br>enances un<br>r, ceiling, e<br>al work.<br>ent of appli<br>osphere.<br>Schedule.<br>and vent pi<br>oing, the<br>ation with<br>during all | ken<br>exact<br>uilding<br>r<br>r,<br>nless<br>tc.) as<br>cable | 2.<br>3.<br>4.<br>5.<br><b>PL</b><br>1.<br>2.<br>3.<br>4.<br>5.<br>6.<br>7.<br>8. | vent, and supply piping back to<br>plumbing plans for new piping co<br>existing locations.<br>Existing 4" vent through roof to r<br>Remove existing 2" waste piping<br>and re-sizing.<br>Existing 1" CW and 3/4" HW up<br>Existing 3/4" CW and HW to exist<br>below grade).<br><b>UMBING KEYEI</b><br>Install new fixture. Reconnect to<br>supplies.<br>Install new fixture. Reconnect to<br>supplies.<br>Install new fixture. Connect new<br>existing mains at plumbing wall.<br>Connect new 2" vent to existing<br>Connect new 3/4" CW to existing<br>below grade.<br>Connect new 3/4" HW to existing<br>3/4" CW and HW up in new plur | onnections. Field verify a<br>emain.<br>as shown for replaceme<br>in plumbing chase.<br>sting water heater (routed<br><b>DNOTES</b><br>existing waste, vent, and<br>ct to existing waste.<br>waste, vent, and supplie<br>4" VTR.<br>vaste at this location.<br>g 1" main and route as sh<br>g 3/4" HW below grade. | d<br>es to | STAMP:                               |               |            | 571.0010<br>571.0303                     |
| ۱                                                                                                                                                                                                                                                                                                                                                                                                                                                                                                                                                                                                                                                          | PLUME                                                                                                                                                                                                                                                                                                                                                                                                                                                                                                                                  | BING                                                                                                                                                                                                                                                                                                                                                      | LEG                                                                                                                                                                                                                                                                |                                                                 |                                                                                   |                                                                                                                                                                                                                                                                                                                                                                                                                                                                                                                                                                                                                                          |                                                                                                                                                                                                                                                                                                                    |            |                                      |               |            | Phone: 801.<br>Fax: 801.                 |
|                                                                                                                                                                                                                                                                                                                                                                                                                                                                                                                                                                                                                                                            | SYMBOL OR<br>ABBREVIATIO                                                                                                                                                                                                                                                                                                                                                                                                                                                                                                               |                                                                                                                                                                                                                                                                                                                                                           |                                                                                                                                                                                                                                                                    | IEANI                                                           | NG                                                                                | SYMBOL OR<br>ABBREVIATION                                                                                                                                                                                                                                                                                                                                                                                                                                                                                                                                                                                                                | MEANIN                                                                                                                                                                                                                                                                                                             | G          |                                      |               | HTEC       | Ste 205<br>                              |
| )R                                                                                                                                                                                                                                                                                                                                                                                                                                                                                                                                                                                                                                                         | HOT WATER                                                                                                                                                                                                                                                                                                                                                                                                                                                                                                                              | LINE                                                                                                                                                                                                                                                                                                                                                      |                                                                                                                                                                                                                                                                    |                                                                 |                                                                                   | WALL CLEANOUT                                                                                                                                                                                                                                                                                                                                                                                                                                                                                                                                                                                                                            | WCO                                                                                                                                                                                                                                                                                                                |            |                                      |               | ARG        | E Wadsworth Park Dr.<br>aper, Utah 84020 |
|                                                                                                                                                                                                                                                                                                                                                                                                                                                                                                                                                                                                                                                            | COLD WATER                                                                                                                                                                                                                                                                                                                                                                                                                                                                                                                             | R LINE                                                                                                                                                                                                                                                                                                                                                    |                                                                                                                                                                                                                                                                    |                                                                 |                                                                                   | CLEANOUT                                                                                                                                                                                                                                                                                                                                                                                                                                                                                                                                                                                                                                 | СО                                                                                                                                                                                                                                                                                                                 |            |                                      |               |            | idsworth<br>Utah 84                      |
| VENT LINE                                                                                                                                                                                                                                                                                                                                                                                                                                                                                                                                                                                                                                                  |                                                                                                                                                                                                                                                                                                                                                                                                                                                                                                                                        |                                                                                                                                                                                                                                                                                                                                                           | FLOOR CLEANOUT                                                                                                                                                                                                                                                     | FCO                                                             |                                                                                   |                                                                                                                                                                                                                                                                                                                                                                                                                                                                                                                                                                                                                                          |                                                                                                                                                                                                                                                                                                                    |            | 65 E Wadsworth F<br>Draper, Utah 840 |               |            |                                          |
|                                                                                                                                                                                                                                                                                                                                                                                                                                                                                                                                                                                                                                                            | WASTE LINE                                                                                                                                                                                                                                                                                                                                                                                                                                                                                                                             |                                                                                                                                                                                                                                                                                                                                                           |                                                                                                                                                                                                                                                                    |                                                                 |                                                                                   | BALL VALVE                                                                                                                                                                                                                                                                                                                                                                                                                                                                                                                                                                                                                               | Φ                                                                                                                                                                                                                                                                                                                  |            | -                                    |               |            | 65<br>Dra                                |
|                                                                                                                                                                                                                                                                                                                                                                                                                                                                                                                                                                                                                                                            | VENT THRU                                                                                                                                                                                                                                                                                                                                                                                                                                                                                                                              |                                                                                                                                                                                                                                                                                                                                                           |                                                                                                                                                                                                                                                                    | VTR                                                             |                                                                                   |                                                                                                                                                                                                                                                                                                                                                                                                                                                                                                                                                                                                                                          |                                                                                                                                                                                                                                                                                                                    |            |                                      |               | H          |                                          |
| G                                                                                                                                                                                                                                                                                                                                                                                                                                                                                                                                                                                                                                                          | EXISTING PIF<br>BE REMOVED                                                                                                                                                                                                                                                                                                                                                                                                                                                                                                             |                                                                                                                                                                                                                                                                                                                                                           | <u> </u>                                                                                                                                                                                                                                                           | <u> </u>                                                        | <del>× ×</del>                                                                    | EXISTING FIXTURE<br>TO BE REMOVED                                                                                                                                                                                                                                                                                                                                                                                                                                                                                                                                                                                                        | []0                                                                                                                                                                                                                                                                                                                |            |                                      | CHURCH OF     | ESUS CHRIS |                                          |