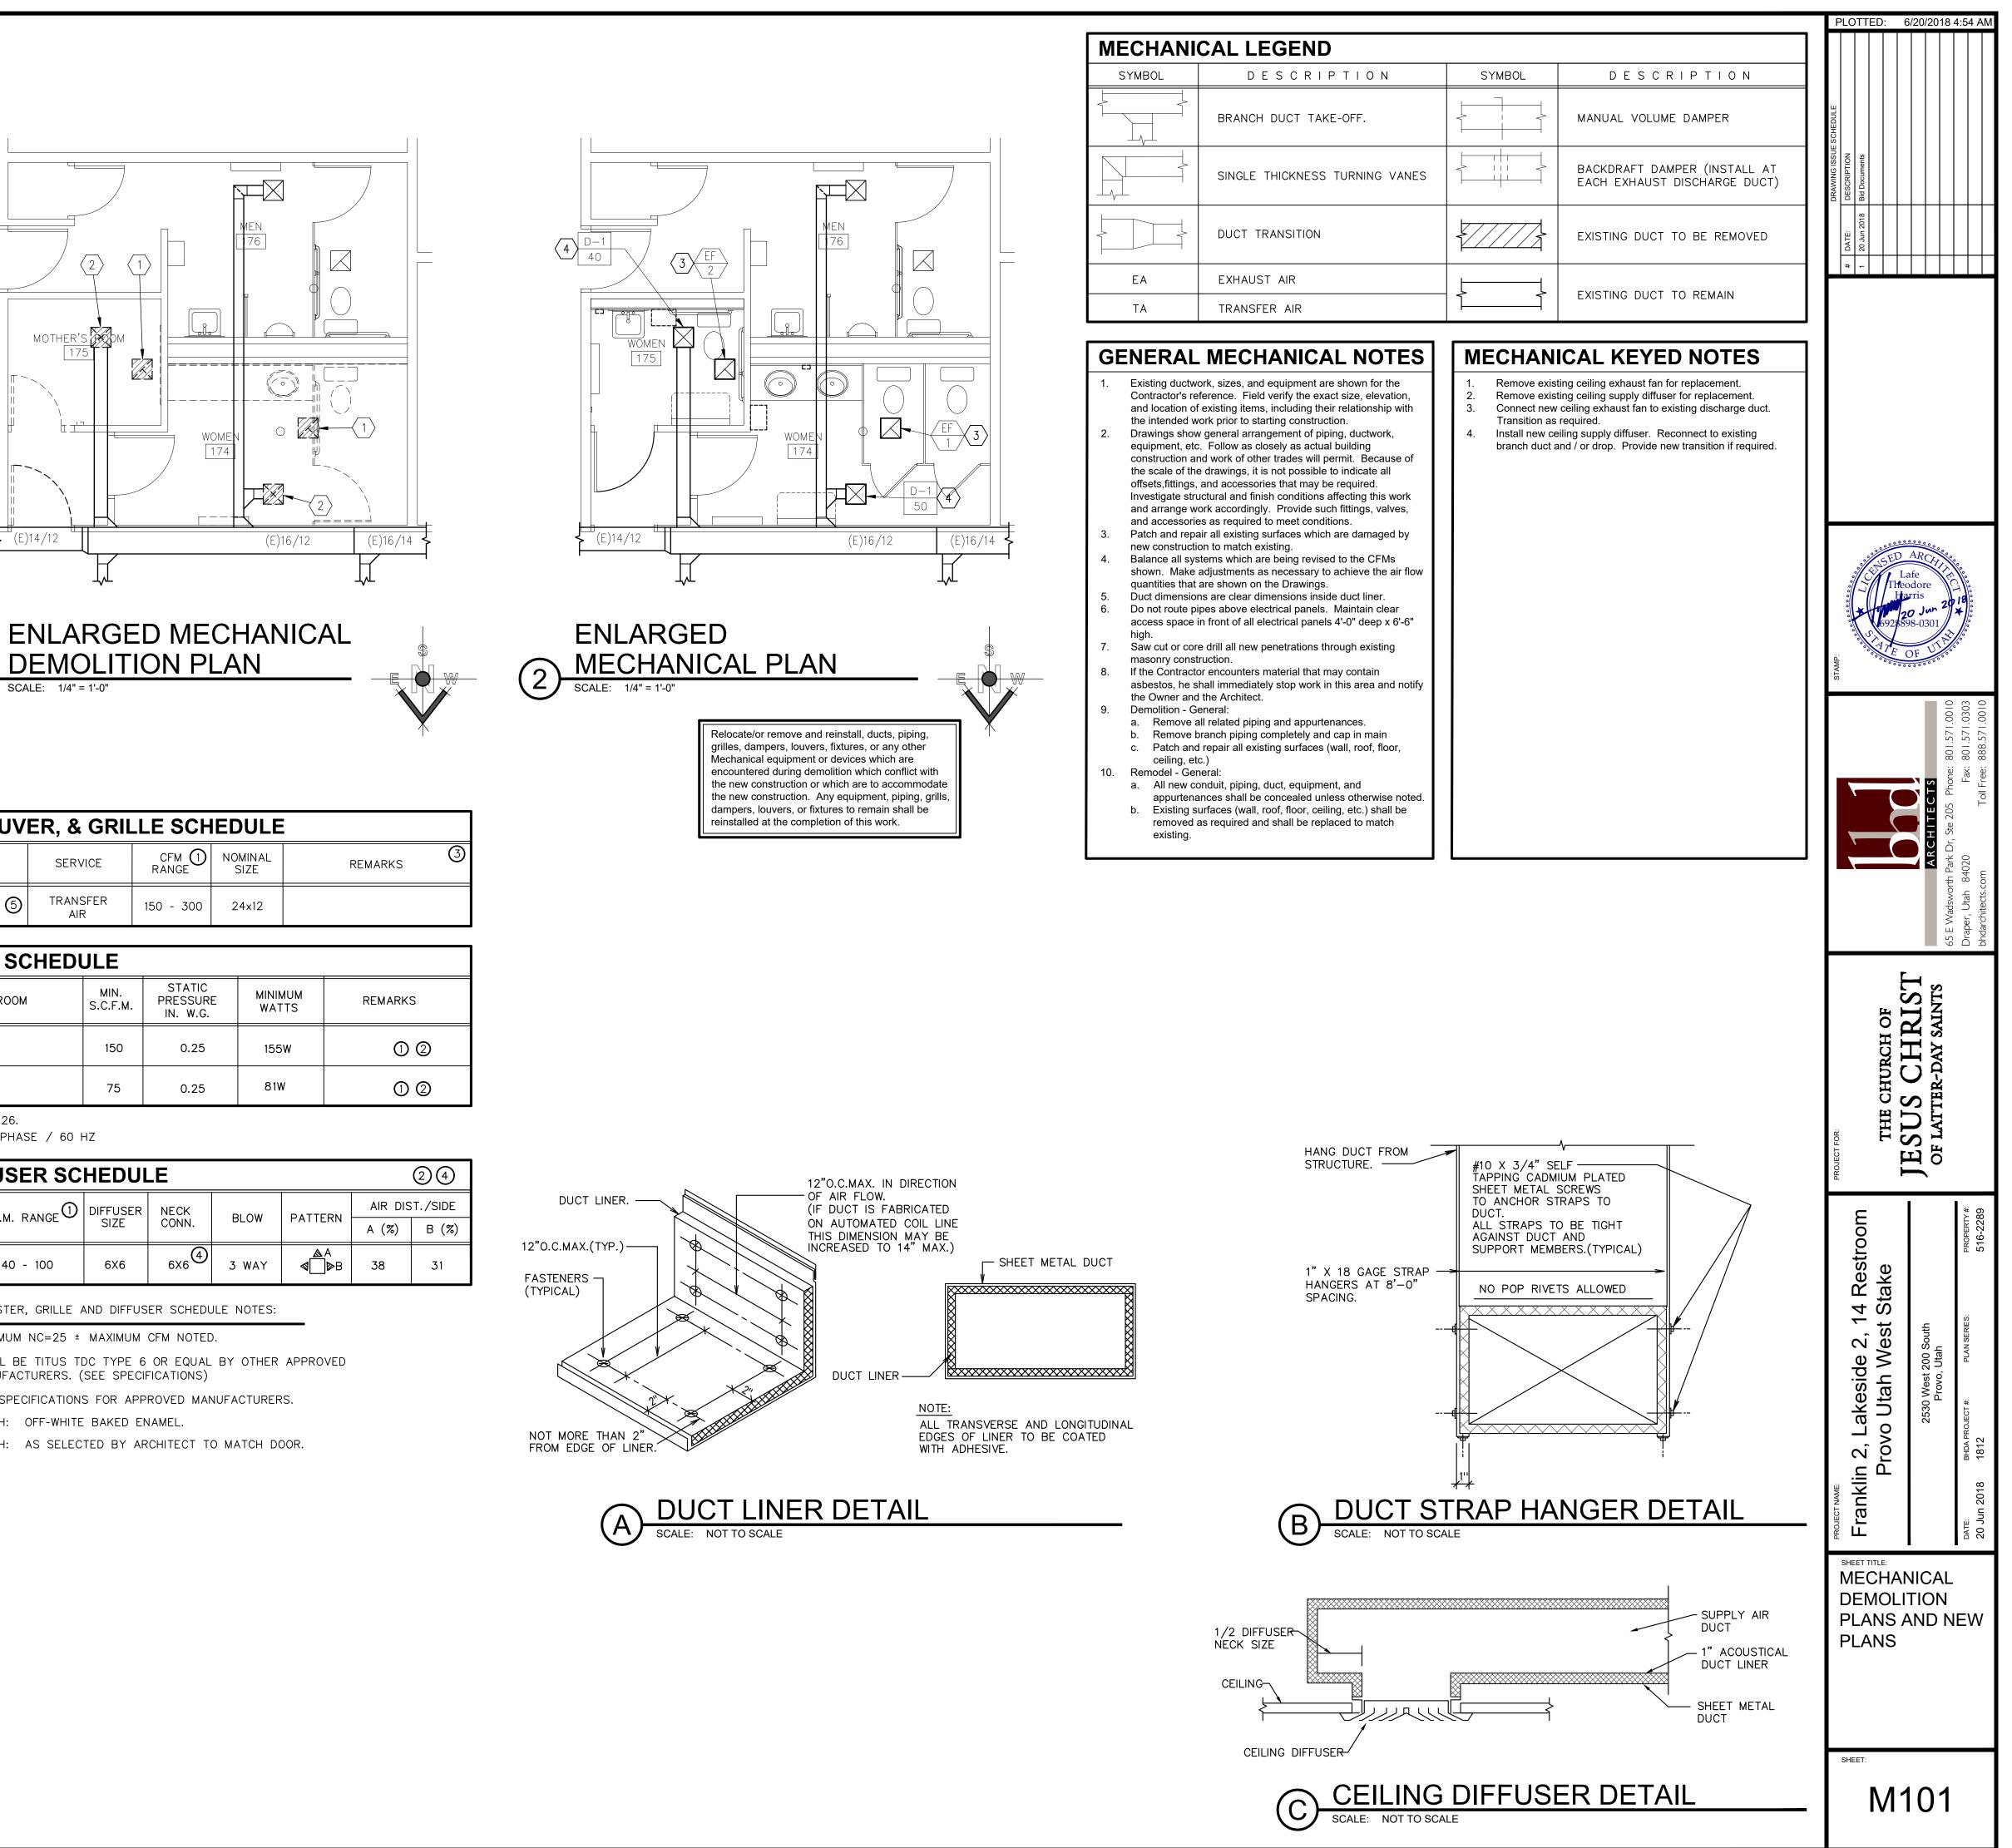

SHEET: P101

| REGISTER, LOUVER, & GRILLE SCHEDULE                              |               |                  |                                |           |                  |         |     |  |
|------------------------------------------------------------------|---------------|------------------|--------------------------------|-----------|------------------|---------|-----|--|
| MARK                                                             | TYPE          | (ICE             | CFM ()<br>RANGE                |           |                  | REMARKS |     |  |
| DG-1                                                             | DOOR GRILLE 5 | TRANS<br>AIF     |                                | 150 - 300 | 2                | 24×12   |     |  |
| EX                                                               | HAUST FAN SC  | HEDI             | JLE                            |           |                  |         |     |  |
| MARK                                                             | SERVES ROOM   | MIN.<br>S.C.F.M. | STATIC<br>PRESSURI<br>IN. W.G. | E         | MINIMUM<br>WATTS | REMARKS |     |  |
| (EF)<br>1                                                        | WOMEN 174     |                  | 150                            | 0.25      |                  | 155W    | 0 2 |  |
| $\left\langle \begin{array}{c} EF\\ 2 \end{array} \right\rangle$ | WOMEN 175     |                  | 75                             | 0.25      |                  | 81W     | 0 0 |  |

CONTROL BY DIVISION 26.
VOLTAGE IS 115V / 1 PHASE / 60 HZ

| DIFFUSER SCHEDULE |                                                                                          |                  |                  |       |            |                | 24    |  |
|-------------------|------------------------------------------------------------------------------------------|------------------|------------------|-------|------------|----------------|-------|--|
| MARK              | C.F.M. RANGE                                                                             | DIFFUSER<br>SIZE | NECK<br>CONN.    | BLOW  | PATTERN    | AIR DIST./SIDE |       |  |
| MARN              | C.I.M. KANGE                                                                             |                  |                  |       |            | A (%)          | B (%) |  |
| D-1               | 40 - 100                                                                                 | 6X6              | <sub>6X6</sub> 4 | 3 WAY | & A<br>∢⊳B | 38             | 31    |  |
|                   | REGISTER, GRILLE AND DIFFUSER SCHEDULE NOTES:                                            |                  |                  |       |            |                |       |  |
| ①                 | MAXIMUM NC=25 ± MAXIMUM CFM NOTED.                                                       |                  |                  |       |            |                |       |  |
| $\sim$            | SHALL BE TITUS TDC TYPE 6 OR EQUAL BY OTHER APPROVED MANUFACTURERS. (SEE SPECIFICATIONS) |                  |                  |       |            |                |       |  |
| 3                 | SEE SPECIFICATIONS FOR APPROVED MANUFACTURERS.                                           |                  |                  |       |            |                |       |  |
| 4                 | FINISH: OFF-WHITE BAKED ENAMEL.                                                          |                  |                  |       |            |                |       |  |
| 5                 | FINISH: AS SELECTED BY ARCHITECT TO MATCH DOOR.                                          |                  |                  |       |            |                |       |  |