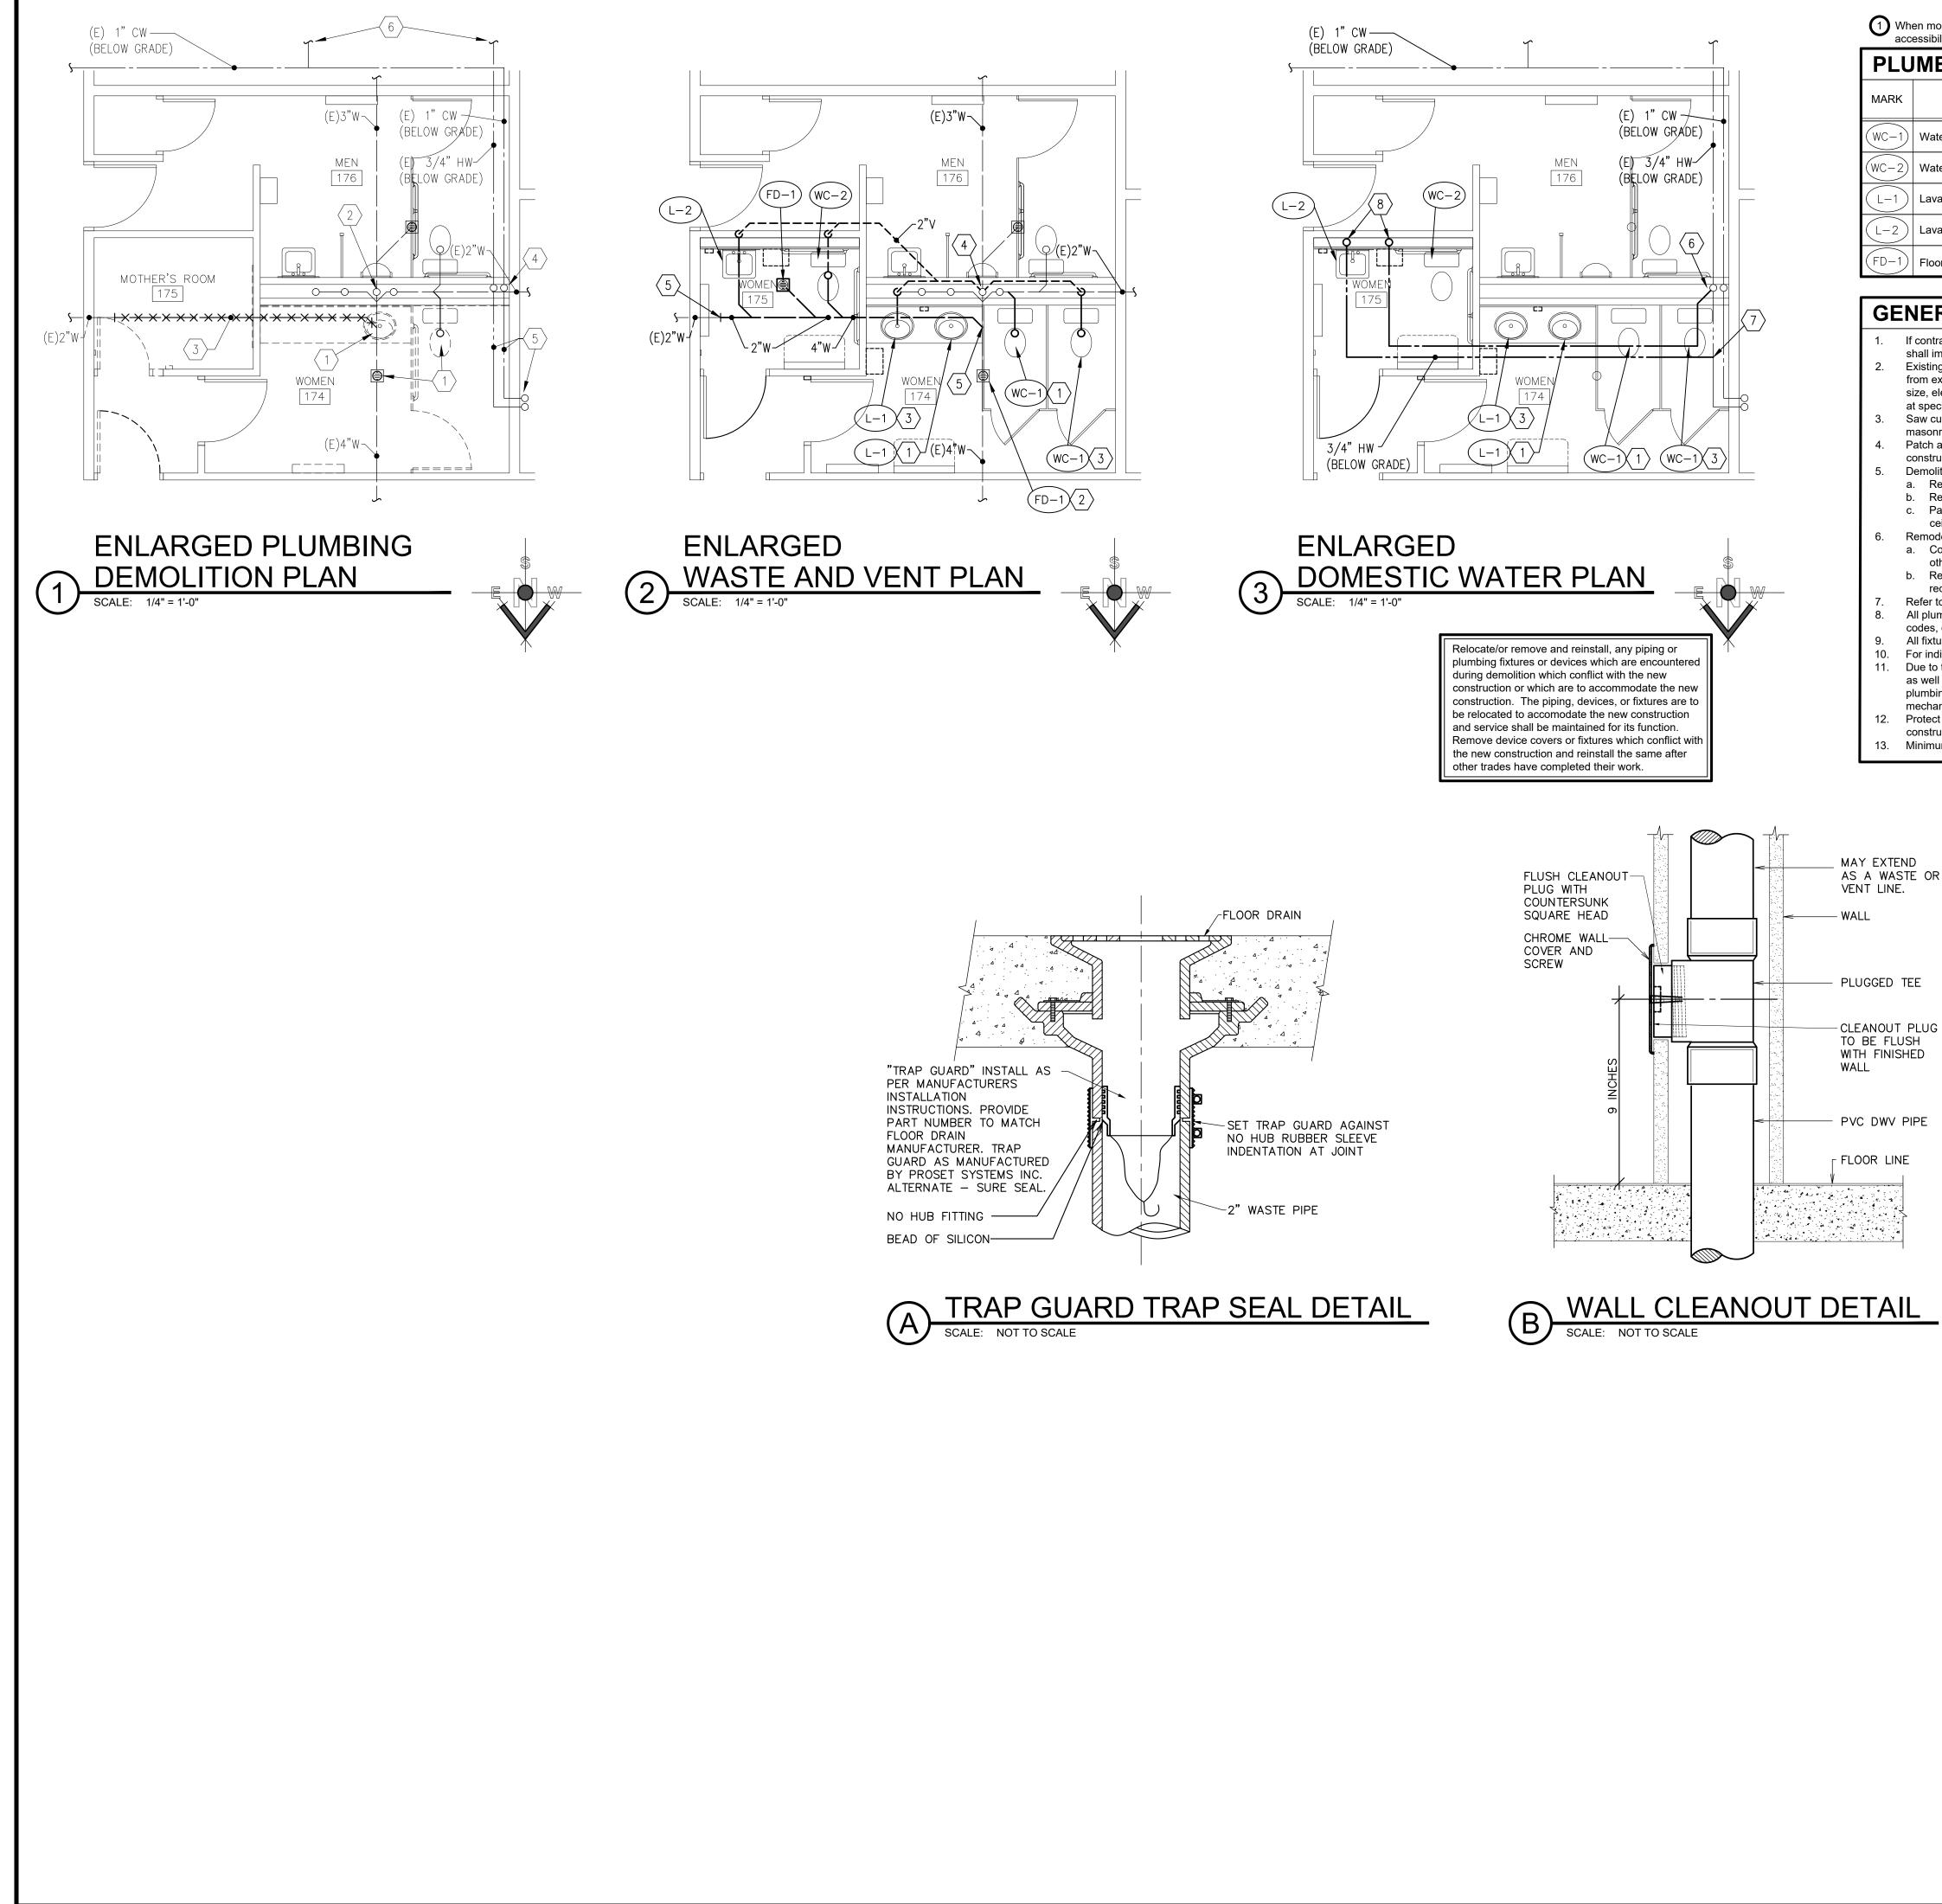

|                                                                                                                                                                                                                                                                                                                                                                                                                                                                                                                                                                                                                                                            | nts are satisfied                                                                                                                                                                                                                                                                                                                                                                                                                                                                                                                      |                                                                                                                                                                                                                                                                                                                                                           |                                                                                                                                                                                                                                                                    |                                                                 |                                                                                   |                                                                                                                                                                                                                                                                                                                                                                                                                                                                                                                                                                                                                                          |                                                                                                                                                                                                                                                                                                                    |            |                                      |               |            |                                          |
|------------------------------------------------------------------------------------------------------------------------------------------------------------------------------------------------------------------------------------------------------------------------------------------------------------------------------------------------------------------------------------------------------------------------------------------------------------------------------------------------------------------------------------------------------------------------------------------------------------------------------------------------------------|----------------------------------------------------------------------------------------------------------------------------------------------------------------------------------------------------------------------------------------------------------------------------------------------------------------------------------------------------------------------------------------------------------------------------------------------------------------------------------------------------------------------------------------|-----------------------------------------------------------------------------------------------------------------------------------------------------------------------------------------------------------------------------------------------------------------------------------------------------------------------------------------------------------|--------------------------------------------------------------------------------------------------------------------------------------------------------------------------------------------------------------------------------------------------------------------|-----------------------------------------------------------------|-----------------------------------------------------------------------------------|------------------------------------------------------------------------------------------------------------------------------------------------------------------------------------------------------------------------------------------------------------------------------------------------------------------------------------------------------------------------------------------------------------------------------------------------------------------------------------------------------------------------------------------------------------------------------------------------------------------------------------------|--------------------------------------------------------------------------------------------------------------------------------------------------------------------------------------------------------------------------------------------------------------------------------------------------------------------|------------|--------------------------------------|---------------|------------|------------------------------------------|
| MBING FIXTURE SCHEDULE                                                                                                                                                                                                                                                                                                                                                                                                                                                                                                                                                                                                                                     |                                                                                                                                                                                                                                                                                                                                                                                                                                                                                                                                        |                                                                                                                                                                                                                                                                                                                                                           |                                                                                                                                                                                                                                                                    |                                                                 |                                                                                   |                                                                                                                                                                                                                                                                                                                                                                                                                                                                                                                                                                                                                                          |                                                                                                                                                                                                                                                                                                                    |            |                                      |               |            |                                          |
| FIXTURE                                                                                                                                                                                                                                                                                                                                                                                                                                                                                                                                                                                                                                                    | TRAP                                                                                                                                                                                                                                                                                                                                                                                                                                                                                                                                   | WASTE                                                                                                                                                                                                                                                                                                                                                     | VENT                                                                                                                                                                                                                                                               | C.W.                                                            | H.W.                                                                              | REM                                                                                                                                                                                                                                                                                                                                                                                                                                                                                                                                                                                                                                      | ARKS                                                                                                                                                                                                                                                                                                               |            | HEDULE                               |               |            |                                          |
| ater Closet                                                                                                                                                                                                                                                                                                                                                                                                                                                                                                                                                                                                                                                | INT.                                                                                                                                                                                                                                                                                                                                                                                                                                                                                                                                   | 4"                                                                                                                                                                                                                                                                                                                                                        | 2"                                                                                                                                                                                                                                                                 | 1/2"                                                            | -                                                                                 | Flush tank, HET (high efficienc                                                                                                                                                                                                                                                                                                                                                                                                                                                                                                                                                                                                          | y toilet)                                                                                                                                                                                                                                                                                                          |            | SSUE SC                              | nts           |            |                                          |
| ater Closet                                                                                                                                                                                                                                                                                                                                                                                                                                                                                                                                                                                                                                                | INT.                                                                                                                                                                                                                                                                                                                                                                                                                                                                                                                                   | 4"                                                                                                                                                                                                                                                                                                                                                        | 2"                                                                                                                                                                                                                                                                 | 1/2"                                                            | -                                                                                 | Flush tank, 18" rim height (ADA                                                                                                                                                                                                                                                                                                                                                                                                                                                                                                                                                                                                          | approved), HET                                                                                                                                                                                                                                                                                                     |            | DRAWING ISS                          | Bid Documents |            |                                          |
| ivatory                                                                                                                                                                                                                                                                                                                                                                                                                                                                                                                                                                                                                                                    | 1-1/4"                                                                                                                                                                                                                                                                                                                                                                                                                                                                                                                                 | 1-1/4"                                                                                                                                                                                                                                                                                                                                                    | 1-1/2"                                                                                                                                                                                                                                                             | 1/2"                                                            | 1/2"                                                                              | Counter top 20"x17", See Arch                                                                                                                                                                                                                                                                                                                                                                                                                                                                                                                                                                                                            | itectural Elevations                                                                                                                                                                                                                                                                                               | 1          |                                      |               |            |                                          |
| vatory                                                                                                                                                                                                                                                                                                                                                                                                                                                                                                                                                                                                                                                     | 1-1/4"                                                                                                                                                                                                                                                                                                                                                                                                                                                                                                                                 | 1-1/4"                                                                                                                                                                                                                                                                                                                                                    | 1-1/2"                                                                                                                                                                                                                                                             | 1/2"                                                            | 1/2"                                                                              | Self supporting 20"x18", see A                                                                                                                                                                                                                                                                                                                                                                                                                                                                                                                                                                                                           | rchitectural Elevations                                                                                                                                                                                                                                                                                            | 1          | DATE:                                | 20 Jun 2018   |            |                                          |
| oor Drain                                                                                                                                                                                                                                                                                                                                                                                                                                                                                                                                                                                                                                                  | 2"                                                                                                                                                                                                                                                                                                                                                                                                                                                                                                                                     | 2"                                                                                                                                                                                                                                                                                                                                                        | 2"                                                                                                                                                                                                                                                                 | -                                                               | -                                                                                 | With deep seal p-trap and trap                                                                                                                                                                                                                                                                                                                                                                                                                                                                                                                                                                                                           | seal. See detail C/P502                                                                                                                                                                                                                                                                                            |            | #                                    | ~             |            |                                          |
| immediately sta<br>ing pipe location<br>existing pipe location<br>existing drawin<br>elevation and le<br>pecified connect<br>cut or core drill<br>onry construction<br>h and repair all<br>truction to mate<br>olition - General<br>Remove all rela<br>Remove branch<br>Patch and repa<br>ceiling, etc.)<br>odel - General:<br>Conceal all pipi<br>otherwise noted<br>Remove existin<br>required and re<br>r to Mechanical<br>lumbing shall co<br>es, ordinances, o<br>xtures shall be p<br>ndividual line siz<br>to the close pro<br>ell as ductwork,<br>bing contractor<br>nanical and she<br>ect all plumbing<br>truction activitie<br>num size of pipi | ns and pipe size<br>gs. Contractor<br>cocation of existin<br>on points prior to<br>all new penetra<br>n.<br>existing surface<br>h existing surface<br>h existing and a<br>piping complet<br>ir all existing sur-<br>a piping complet<br>ir all existing sur-<br>ng equipment, a<br>g surfaces (wall<br>place to match of<br>Drawings for ar<br>omply with the more<br>the Specificat<br>properly vented<br>zes to fixtures, se<br>ximity of the wa<br>equipment, and<br>shall coordinate<br>et metal contract<br>piping which is<br>s. | es show ha<br>is to field d<br>ng piping ir<br>to starting a<br>tions throu<br>s damaged<br>appurtenan<br>cely and cap<br>rfaces (wal<br>and appurte<br>and appurte<br>and appurte<br>l, roof, floor<br>existing.<br>ny additiona<br>nost stringe<br>to the atmos<br>see Fixture<br>ter, drain, a<br>d HVAC pip<br>e the install<br>ctors.<br>to remain o | ve been ta<br>etermine e<br>nside the b<br>any work.<br>gh existing<br>d by new<br>nces.<br>p in main<br>l, roof, floc<br>enances un<br>r, ceiling, e<br>al work.<br>ent of appli<br>osphere.<br>Schedule.<br>and vent pi<br>oing, the<br>ation with<br>during all | ken<br>exact<br>uilding<br>r<br>r,<br>nless<br>tc.) as<br>cable | 2.<br>3.<br>4.<br>5.<br><b>PL</b><br>1.<br>2.<br>3.<br>4.<br>5.<br>6.<br>7.<br>8. | vent, and supply piping back to<br>plumbing plans for new piping co<br>existing locations.<br>Existing 4" vent through roof to r<br>Remove existing 2" waste piping<br>and re-sizing.<br>Existing 1" CW and 3/4" HW up<br>Existing 3/4" CW and HW to exist<br>below grade).<br><b>UMBING KEYEI</b><br>Install new fixture. Reconnect to<br>supplies.<br>Install new fixture. Reconnect to<br>supplies.<br>Install new fixture. Connect new<br>existing mains at plumbing wall.<br>Connect new 2" vent to existing<br>Connect new 3/4" CW to existing<br>below grade.<br>Connect new 3/4" HW to existing<br>3/4" CW and HW up in new plur | onnections. Field verify a<br>emain.<br>as shown for replaceme<br>in plumbing chase.<br>sting water heater (routed<br><b>DNOTES</b><br>existing waste, vent, and<br>ct to existing waste.<br>waste, vent, and supplie<br>4" VTR.<br>vaste at this location.<br>g 1" main and route as sh<br>g 3/4" HW below grade. | d<br>es to | STAMP:                               |               |            | 571.0010<br>571.0303                     |
| ۱                                                                                                                                                                                                                                                                                                                                                                                                                                                                                                                                                                                                                                                          | PLUME                                                                                                                                                                                                                                                                                                                                                                                                                                                                                                                                  | BING                                                                                                                                                                                                                                                                                                                                                      | LEG                                                                                                                                                                                                                                                                |                                                                 |                                                                                   |                                                                                                                                                                                                                                                                                                                                                                                                                                                                                                                                                                                                                                          |                                                                                                                                                                                                                                                                                                                    |            |                                      |               |            | Phone: 801.<br>Fax: 801.                 |
|                                                                                                                                                                                                                                                                                                                                                                                                                                                                                                                                                                                                                                                            | SYMBOL OR<br>ABBREVIATIO                                                                                                                                                                                                                                                                                                                                                                                                                                                                                                               |                                                                                                                                                                                                                                                                                                                                                           |                                                                                                                                                                                                                                                                    | IEANI                                                           | NG                                                                                | SYMBOL OR<br>ABBREVIATION                                                                                                                                                                                                                                                                                                                                                                                                                                                                                                                                                                                                                | MEANIN                                                                                                                                                                                                                                                                                                             | G          |                                      |               | HTEC       | Ste 205<br>                              |
| )R                                                                                                                                                                                                                                                                                                                                                                                                                                                                                                                                                                                                                                                         | HOT WATER                                                                                                                                                                                                                                                                                                                                                                                                                                                                                                                              | LINE                                                                                                                                                                                                                                                                                                                                                      |                                                                                                                                                                                                                                                                    |                                                                 |                                                                                   | WALL CLEANOUT                                                                                                                                                                                                                                                                                                                                                                                                                                                                                                                                                                                                                            | WCO                                                                                                                                                                                                                                                                                                                |            |                                      |               | ARG        | E Wadsworth Park Dr.<br>aper, Utah 84020 |
|                                                                                                                                                                                                                                                                                                                                                                                                                                                                                                                                                                                                                                                            | COLD WATER                                                                                                                                                                                                                                                                                                                                                                                                                                                                                                                             | R LINE                                                                                                                                                                                                                                                                                                                                                    |                                                                                                                                                                                                                                                                    |                                                                 |                                                                                   | CLEANOUT                                                                                                                                                                                                                                                                                                                                                                                                                                                                                                                                                                                                                                 | СО                                                                                                                                                                                                                                                                                                                 |            |                                      |               |            | idsworth<br>Utah 84                      |
| VENT LINE                                                                                                                                                                                                                                                                                                                                                                                                                                                                                                                                                                                                                                                  |                                                                                                                                                                                                                                                                                                                                                                                                                                                                                                                                        |                                                                                                                                                                                                                                                                                                                                                           | FLOOR CLEANOUT                                                                                                                                                                                                                                                     | FCO                                                             |                                                                                   |                                                                                                                                                                                                                                                                                                                                                                                                                                                                                                                                                                                                                                          |                                                                                                                                                                                                                                                                                                                    |            | 65 E Wadsworth F<br>Draper, Utah 840 |               |            |                                          |
|                                                                                                                                                                                                                                                                                                                                                                                                                                                                                                                                                                                                                                                            | WASTE LINE                                                                                                                                                                                                                                                                                                                                                                                                                                                                                                                             |                                                                                                                                                                                                                                                                                                                                                           |                                                                                                                                                                                                                                                                    |                                                                 |                                                                                   | BALL VALVE                                                                                                                                                                                                                                                                                                                                                                                                                                                                                                                                                                                                                               | Φ                                                                                                                                                                                                                                                                                                                  |            | -                                    |               |            | 65<br>Dra                                |
|                                                                                                                                                                                                                                                                                                                                                                                                                                                                                                                                                                                                                                                            | VENT THRU                                                                                                                                                                                                                                                                                                                                                                                                                                                                                                                              |                                                                                                                                                                                                                                                                                                                                                           |                                                                                                                                                                                                                                                                    | VTR                                                             |                                                                                   |                                                                                                                                                                                                                                                                                                                                                                                                                                                                                                                                                                                                                                          |                                                                                                                                                                                                                                                                                                                    |            |                                      |               | H          |                                          |
| G                                                                                                                                                                                                                                                                                                                                                                                                                                                                                                                                                                                                                                                          | EXISTING PIF<br>BE REMOVED                                                                                                                                                                                                                                                                                                                                                                                                                                                                                                             |                                                                                                                                                                                                                                                                                                                                                           | <u> </u>                                                                                                                                                                                                                                                           | <u> </u>                                                        | <del>× ×</del>                                                                    | EXISTING FIXTURE<br>TO BE REMOVED                                                                                                                                                                                                                                                                                                                                                                                                                                                                                                                                                                                                        | []0                                                                                                                                                                                                                                                                                                                |            |                                      | CHURCH OF     | ESUS CHRIS |                                          |