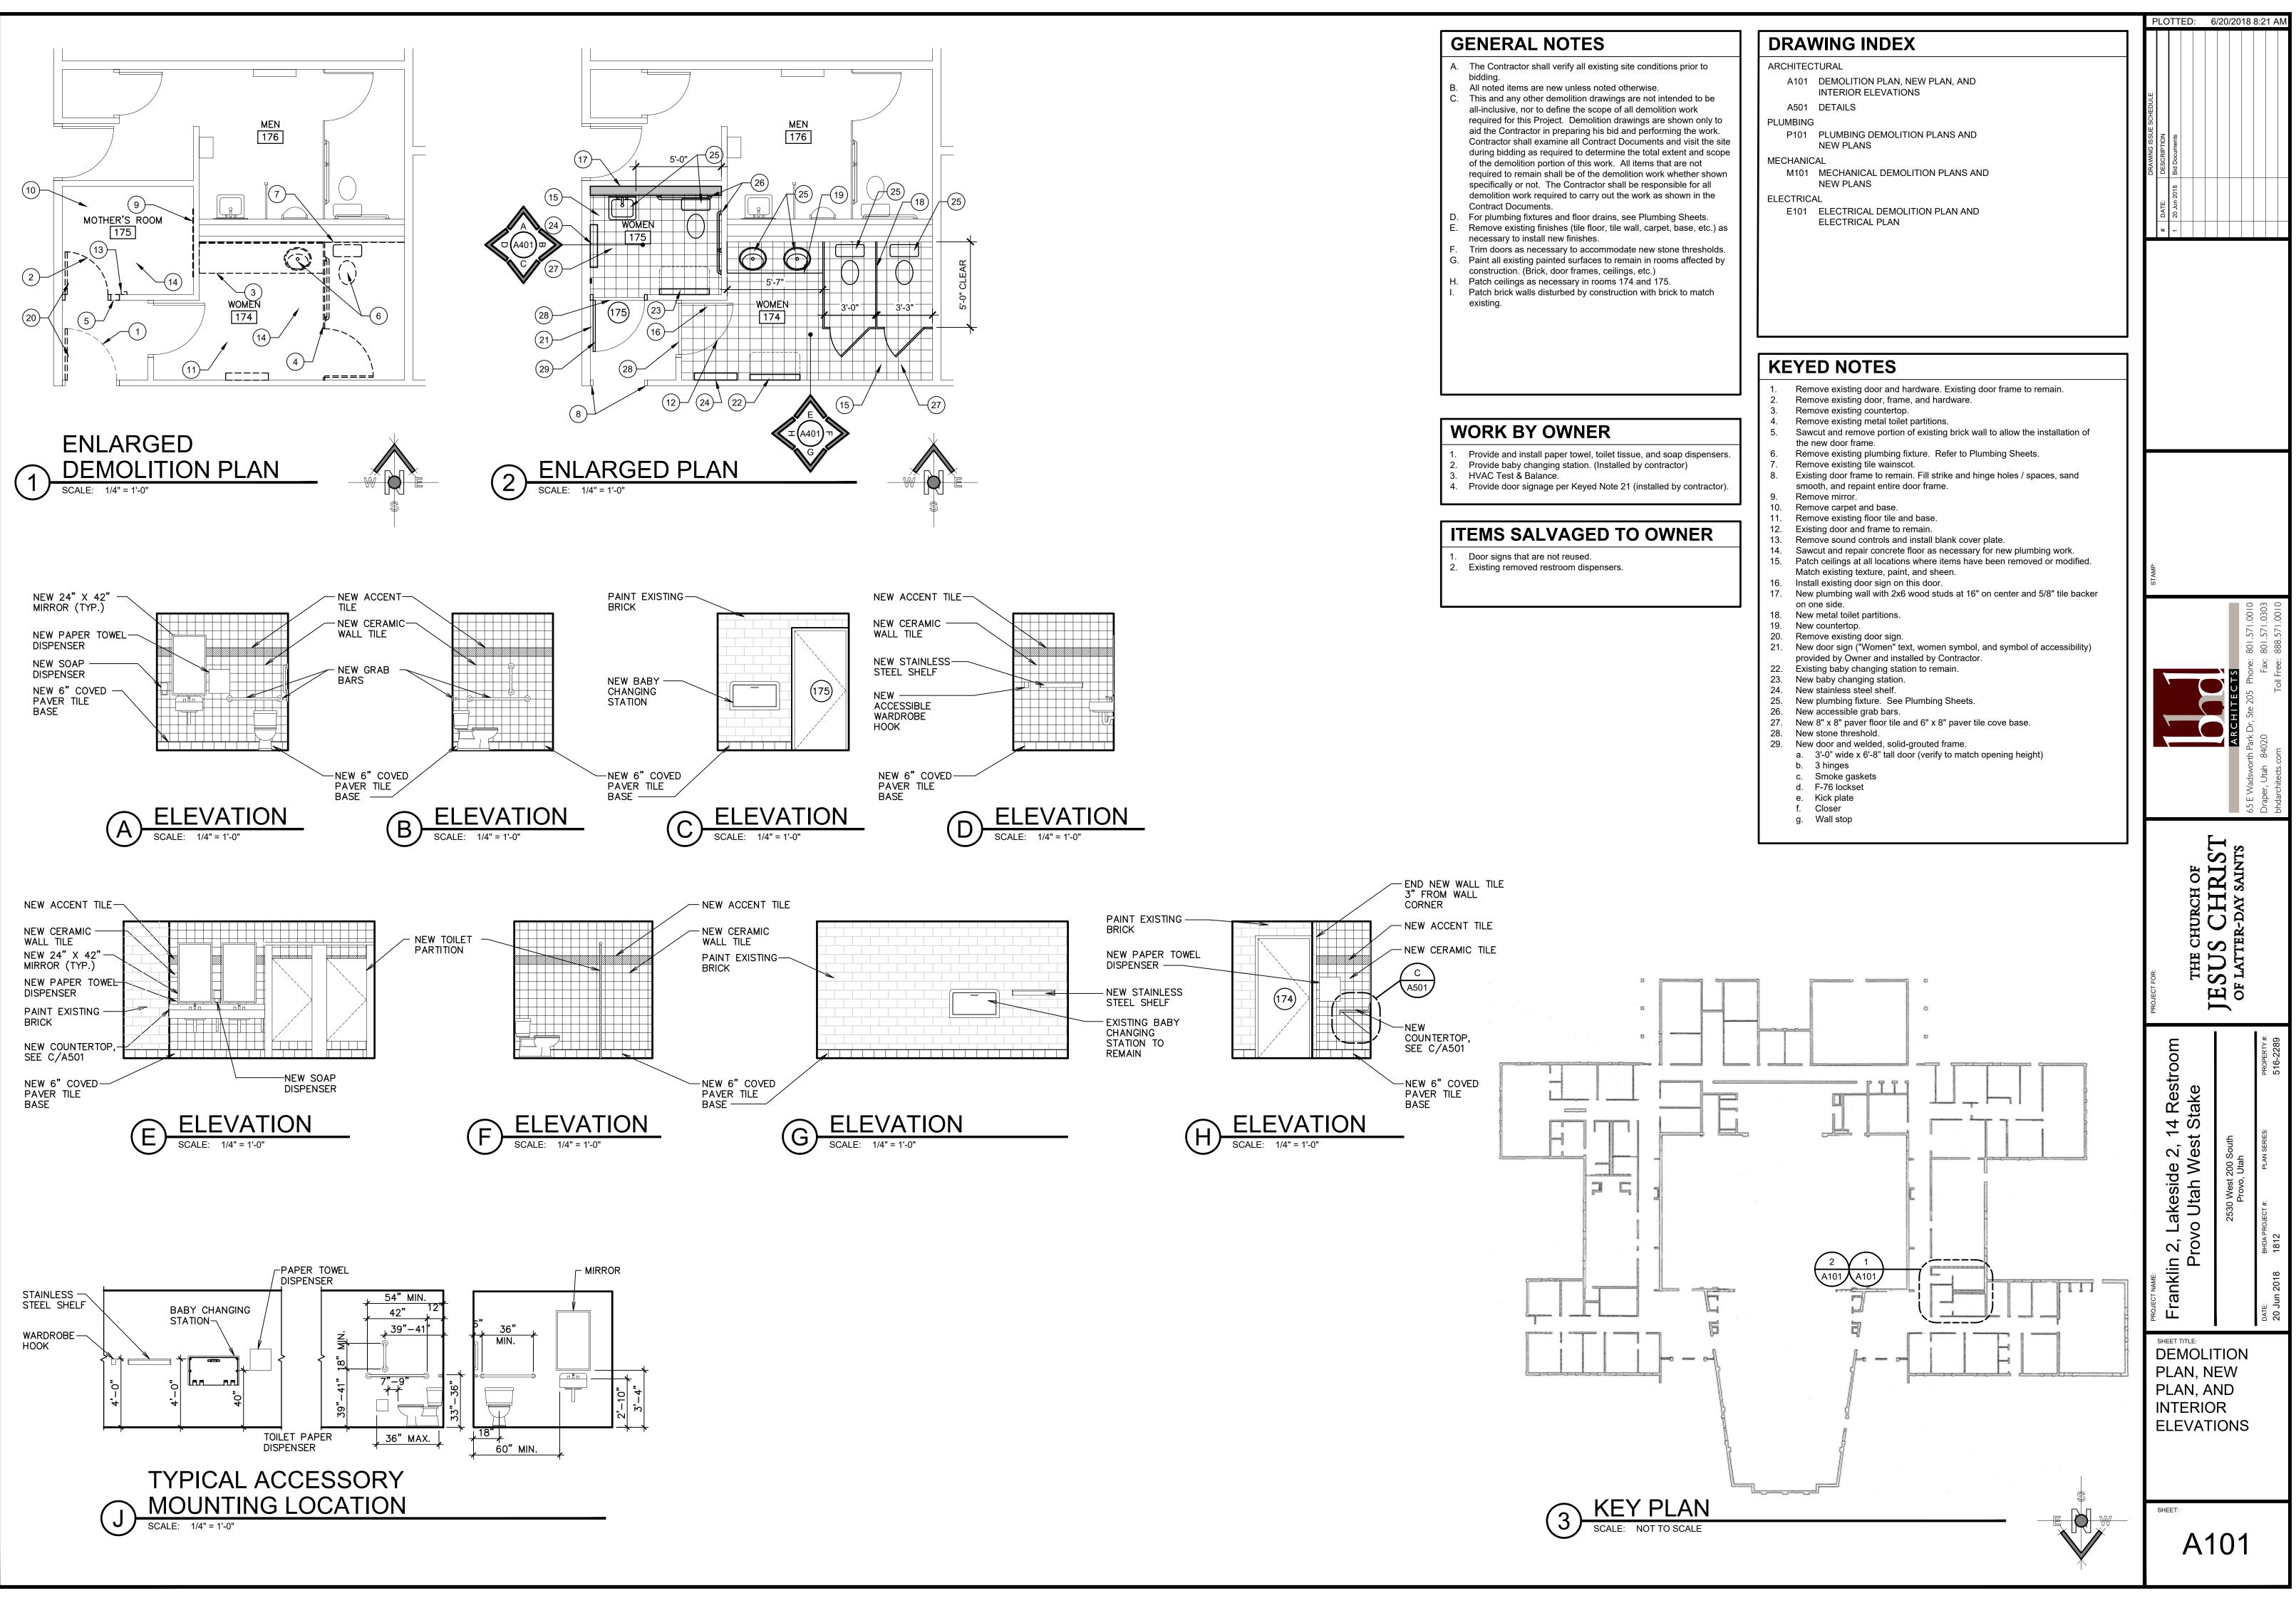

|                                                                                                                                                                                                                                                                                                                                                                                                                                                                                                                                                                                                                                                            | nts are satisfied                                                                                                                                                                                                                                                                                                                                                                                                                                                                                                                      |                                                                                                                                                                                                                                                                                                                                                           |                                                                                                                                                                                                                                                                    |                                                                 |                                                                                   |                                                                                                                                                                                                                                                                                                                                                                                                                                                                                                                                                                                                                                          |                                                                                                                                                                                                                                                                                                                    |            |                                      |               |            |                                          |
|------------------------------------------------------------------------------------------------------------------------------------------------------------------------------------------------------------------------------------------------------------------------------------------------------------------------------------------------------------------------------------------------------------------------------------------------------------------------------------------------------------------------------------------------------------------------------------------------------------------------------------------------------------|----------------------------------------------------------------------------------------------------------------------------------------------------------------------------------------------------------------------------------------------------------------------------------------------------------------------------------------------------------------------------------------------------------------------------------------------------------------------------------------------------------------------------------------|-----------------------------------------------------------------------------------------------------------------------------------------------------------------------------------------------------------------------------------------------------------------------------------------------------------------------------------------------------------|--------------------------------------------------------------------------------------------------------------------------------------------------------------------------------------------------------------------------------------------------------------------|-----------------------------------------------------------------|-----------------------------------------------------------------------------------|------------------------------------------------------------------------------------------------------------------------------------------------------------------------------------------------------------------------------------------------------------------------------------------------------------------------------------------------------------------------------------------------------------------------------------------------------------------------------------------------------------------------------------------------------------------------------------------------------------------------------------------|--------------------------------------------------------------------------------------------------------------------------------------------------------------------------------------------------------------------------------------------------------------------------------------------------------------------|------------|--------------------------------------|---------------|------------|------------------------------------------|
| MBING FIXTURE SCHEDULE                                                                                                                                                                                                                                                                                                                                                                                                                                                                                                                                                                                                                                     |                                                                                                                                                                                                                                                                                                                                                                                                                                                                                                                                        |                                                                                                                                                                                                                                                                                                                                                           |                                                                                                                                                                                                                                                                    |                                                                 |                                                                                   |                                                                                                                                                                                                                                                                                                                                                                                                                                                                                                                                                                                                                                          |                                                                                                                                                                                                                                                                                                                    |            |                                      |               |            |                                          |
| FIXTURE                                                                                                                                                                                                                                                                                                                                                                                                                                                                                                                                                                                                                                                    | TRAP                                                                                                                                                                                                                                                                                                                                                                                                                                                                                                                                   | WASTE                                                                                                                                                                                                                                                                                                                                                     | VENT                                                                                                                                                                                                                                                               | C.W.                                                            | H.W.                                                                              | REM                                                                                                                                                                                                                                                                                                                                                                                                                                                                                                                                                                                                                                      | ARKS                                                                                                                                                                                                                                                                                                               |            | HEDULE                               |               |            |                                          |
| ater Closet                                                                                                                                                                                                                                                                                                                                                                                                                                                                                                                                                                                                                                                | INT.                                                                                                                                                                                                                                                                                                                                                                                                                                                                                                                                   | 4"                                                                                                                                                                                                                                                                                                                                                        | 2"                                                                                                                                                                                                                                                                 | 1/2"                                                            | -                                                                                 | Flush tank, HET (high efficienc                                                                                                                                                                                                                                                                                                                                                                                                                                                                                                                                                                                                          | y toilet)                                                                                                                                                                                                                                                                                                          |            | SSUE SC                              | nts           |            |                                          |
| ater Closet                                                                                                                                                                                                                                                                                                                                                                                                                                                                                                                                                                                                                                                | INT.                                                                                                                                                                                                                                                                                                                                                                                                                                                                                                                                   | 4"                                                                                                                                                                                                                                                                                                                                                        | 2"                                                                                                                                                                                                                                                                 | 1/2"                                                            | -                                                                                 | Flush tank, 18" rim height (ADA                                                                                                                                                                                                                                                                                                                                                                                                                                                                                                                                                                                                          | approved), HET                                                                                                                                                                                                                                                                                                     |            | DRAWING ISS                          | Bid Documents |            |                                          |
| ivatory                                                                                                                                                                                                                                                                                                                                                                                                                                                                                                                                                                                                                                                    | 1-1/4"                                                                                                                                                                                                                                                                                                                                                                                                                                                                                                                                 | 1-1/4"                                                                                                                                                                                                                                                                                                                                                    | 1-1/2"                                                                                                                                                                                                                                                             | 1/2"                                                            | 1/2"                                                                              | Counter top 20"x17", See Arch                                                                                                                                                                                                                                                                                                                                                                                                                                                                                                                                                                                                            | itectural Elevations                                                                                                                                                                                                                                                                                               | 1          |                                      |               |            |                                          |
| vatory                                                                                                                                                                                                                                                                                                                                                                                                                                                                                                                                                                                                                                                     | 1-1/4"                                                                                                                                                                                                                                                                                                                                                                                                                                                                                                                                 | 1-1/4"                                                                                                                                                                                                                                                                                                                                                    | 1-1/2"                                                                                                                                                                                                                                                             | 1/2"                                                            | 1/2"                                                                              | Self supporting 20"x18", see A                                                                                                                                                                                                                                                                                                                                                                                                                                                                                                                                                                                                           | rchitectural Elevations                                                                                                                                                                                                                                                                                            | 1          | DATE:                                | 20 Jun 2018   |            |                                          |
| oor Drain                                                                                                                                                                                                                                                                                                                                                                                                                                                                                                                                                                                                                                                  | 2"                                                                                                                                                                                                                                                                                                                                                                                                                                                                                                                                     | 2"                                                                                                                                                                                                                                                                                                                                                        | 2"                                                                                                                                                                                                                                                                 | -                                                               | -                                                                                 | With deep seal p-trap and trap                                                                                                                                                                                                                                                                                                                                                                                                                                                                                                                                                                                                           | seal. See detail C/P502                                                                                                                                                                                                                                                                                            |            | #                                    | ~             |            |                                          |
| immediately sta<br>ing pipe location<br>existing pipe location<br>existing drawin<br>elevation and le<br>pecified connect<br>cut or core drill<br>onry construction<br>h and repair all<br>truction to mate<br>olition - General<br>Remove all rela<br>Remove branch<br>Patch and repa<br>ceiling, etc.)<br>odel - General:<br>Conceal all pipi<br>otherwise noted<br>Remove existin<br>required and re<br>r to Mechanical<br>lumbing shall co<br>es, ordinances, o<br>xtures shall be p<br>ndividual line siz<br>to the close pro<br>ell as ductwork,<br>bing contractor<br>nanical and she<br>ect all plumbing<br>truction activitie<br>num size of pipi | ns and pipe size<br>gs. Contractor<br>cocation of existin<br>on points prior to<br>all new penetra<br>n.<br>existing surface<br>h existing surface<br>h existing and a<br>piping complet<br>ir all existing sur-<br>a piping complet<br>ir all existing sur-<br>ng equipment, a<br>g surfaces (wall<br>place to match of<br>Drawings for ar<br>omply with the more<br>the Specificat<br>properly vented<br>zes to fixtures, se<br>ximity of the wa<br>equipment, and<br>shall coordinate<br>et metal contract<br>piping which is<br>s. | es show ha<br>is to field d<br>ng piping ir<br>to starting a<br>tions throu<br>s damaged<br>appurtenan<br>cely and cap<br>rfaces (wal<br>and appurte<br>and appurte<br>and appurte<br>l, roof, floor<br>existing.<br>ny additiona<br>nost stringe<br>to the atmos<br>see Fixture<br>ter, drain, a<br>d HVAC pip<br>e the install<br>ctors.<br>to remain o | ve been ta<br>etermine e<br>nside the b<br>any work.<br>gh existing<br>d by new<br>nces.<br>p in main<br>l, roof, floc<br>enances un<br>r, ceiling, e<br>al work.<br>ent of appli<br>osphere.<br>Schedule.<br>and vent pi<br>oing, the<br>ation with<br>during all | ken<br>exact<br>uilding<br>r<br>r,<br>nless<br>tc.) as<br>cable | 2.<br>3.<br>4.<br>5.<br><b>PL</b><br>1.<br>2.<br>3.<br>4.<br>5.<br>6.<br>7.<br>8. | vent, and supply piping back to<br>plumbing plans for new piping co<br>existing locations.<br>Existing 4" vent through roof to r<br>Remove existing 2" waste piping<br>and re-sizing.<br>Existing 1" CW and 3/4" HW up<br>Existing 3/4" CW and HW to exist<br>below grade).<br><b>UMBING KEYEI</b><br>Install new fixture. Reconnect to<br>supplies.<br>Install new fixture. Reconnect to<br>supplies.<br>Install new fixture. Connect new<br>existing mains at plumbing wall.<br>Connect new 2" vent to existing<br>Connect new 3/4" CW to existing<br>below grade.<br>Connect new 3/4" HW to existing<br>3/4" CW and HW up in new plur | onnections. Field verify a<br>emain.<br>as shown for replaceme<br>in plumbing chase.<br>sting water heater (routed<br><b>DNOTES</b><br>existing waste, vent, and<br>ct to existing waste.<br>waste, vent, and supplie<br>4" VTR.<br>vaste at this location.<br>g 1" main and route as sh<br>g 3/4" HW below grade. | d<br>es to | STAMP:                               |               |            | 571.0010<br>571.0303                     |
| ۱                                                                                                                                                                                                                                                                                                                                                                                                                                                                                                                                                                                                                                                          | PLUME                                                                                                                                                                                                                                                                                                                                                                                                                                                                                                                                  | BING                                                                                                                                                                                                                                                                                                                                                      | LEG                                                                                                                                                                                                                                                                |                                                                 |                                                                                   |                                                                                                                                                                                                                                                                                                                                                                                                                                                                                                                                                                                                                                          |                                                                                                                                                                                                                                                                                                                    |            |                                      |               |            | Phone: 801.<br>Fax: 801.                 |
|                                                                                                                                                                                                                                                                                                                                                                                                                                                                                                                                                                                                                                                            | SYMBOL OR<br>ABBREVIATIO                                                                                                                                                                                                                                                                                                                                                                                                                                                                                                               |                                                                                                                                                                                                                                                                                                                                                           |                                                                                                                                                                                                                                                                    | IEANI                                                           | NG                                                                                | SYMBOL OR<br>ABBREVIATION                                                                                                                                                                                                                                                                                                                                                                                                                                                                                                                                                                                                                | MEANIN                                                                                                                                                                                                                                                                                                             | G          |                                      |               | HTEC       | Ste 205<br>                              |
| )R                                                                                                                                                                                                                                                                                                                                                                                                                                                                                                                                                                                                                                                         | HOT WATER                                                                                                                                                                                                                                                                                                                                                                                                                                                                                                                              | LINE                                                                                                                                                                                                                                                                                                                                                      |                                                                                                                                                                                                                                                                    |                                                                 |                                                                                   | WALL CLEANOUT                                                                                                                                                                                                                                                                                                                                                                                                                                                                                                                                                                                                                            | WCO                                                                                                                                                                                                                                                                                                                |            |                                      |               | ARG        | E Wadsworth Park Dr.<br>aper, Utah 84020 |
|                                                                                                                                                                                                                                                                                                                                                                                                                                                                                                                                                                                                                                                            | COLD WATER                                                                                                                                                                                                                                                                                                                                                                                                                                                                                                                             | R LINE                                                                                                                                                                                                                                                                                                                                                    |                                                                                                                                                                                                                                                                    |                                                                 |                                                                                   | CLEANOUT                                                                                                                                                                                                                                                                                                                                                                                                                                                                                                                                                                                                                                 | СО                                                                                                                                                                                                                                                                                                                 |            |                                      |               |            | idsworth<br>Utah 84                      |
| VENT LINE                                                                                                                                                                                                                                                                                                                                                                                                                                                                                                                                                                                                                                                  |                                                                                                                                                                                                                                                                                                                                                                                                                                                                                                                                        |                                                                                                                                                                                                                                                                                                                                                           | FLOOR CLEANOUT                                                                                                                                                                                                                                                     | FCO                                                             |                                                                                   |                                                                                                                                                                                                                                                                                                                                                                                                                                                                                                                                                                                                                                          |                                                                                                                                                                                                                                                                                                                    |            | 65 E Wadsworth F<br>Draper, Utah 840 |               |            |                                          |
|                                                                                                                                                                                                                                                                                                                                                                                                                                                                                                                                                                                                                                                            | WASTE LINE                                                                                                                                                                                                                                                                                                                                                                                                                                                                                                                             |                                                                                                                                                                                                                                                                                                                                                           |                                                                                                                                                                                                                                                                    |                                                                 |                                                                                   | BALL VALVE                                                                                                                                                                                                                                                                                                                                                                                                                                                                                                                                                                                                                               | Φ                                                                                                                                                                                                                                                                                                                  |            | -                                    |               |            | 65<br>Dra                                |
|                                                                                                                                                                                                                                                                                                                                                                                                                                                                                                                                                                                                                                                            | VENT THRU                                                                                                                                                                                                                                                                                                                                                                                                                                                                                                                              |                                                                                                                                                                                                                                                                                                                                                           |                                                                                                                                                                                                                                                                    | VTR                                                             |                                                                                   |                                                                                                                                                                                                                                                                                                                                                                                                                                                                                                                                                                                                                                          |                                                                                                                                                                                                                                                                                                                    |            |                                      |               | H          |                                          |
| G                                                                                                                                                                                                                                                                                                                                                                                                                                                                                                                                                                                                                                                          | EXISTING PIF<br>BE REMOVED                                                                                                                                                                                                                                                                                                                                                                                                                                                                                                             |                                                                                                                                                                                                                                                                                                                                                           | <u> </u>                                                                                                                                                                                                                                                           | <u> </u>                                                        | <del>× ×</del>                                                                    | EXISTING FIXTURE<br>TO BE REMOVED                                                                                                                                                                                                                                                                                                                                                                                                                                                                                                                                                                                                        | []0                                                                                                                                                                                                                                                                                                                |            |                                      | CHURCH OF     | ESUS CHRIS |                                          |

| PROJECT FOR:                                                 |                                    |                 |             |
|--------------------------------------------------------------|------------------------------------|-----------------|-------------|
| Restroom<br>ake                                              |                                    | PROPERTY #:     | 516-2289    |
| Franklin 2, Lakeside 2, 14 Restroom<br>Provo Utah West Stake | 2530 West 200 South<br>Provo, Utah | PLAN SERIES:    |             |
| n 2, Lakes<br>Provo Uta                                      | 2530 We<br>Pro                     | BHDA PROJECT #: | 1812        |
| PROJECT NAME:<br>Frankli                                     |                                    | DATE:           | 20 Jun 2018 |
|                                                              | NG<br>TION<br>AND N                | E\              | N           |
|                                                              |                                    |                 |             |