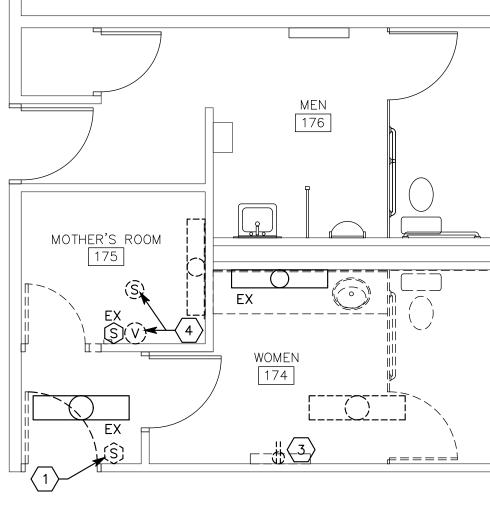

|                                                                                                                                                                                                                                                                                                                                                                                                                                      |                                                             | PLOTTED: 6/20/2018 8:31 AM                                                                                                                                                                           |
|--------------------------------------------------------------------------------------------------------------------------------------------------------------------------------------------------------------------------------------------------------------------------------------------------------------------------------------------------------------------------------------------------------------------------------------|-------------------------------------------------------------|------------------------------------------------------------------------------------------------------------------------------------------------------------------------------------------------------|
| FIXTURE SCHEDULETYPEMANUFACTURERLOADLAMPSMOUNTINGREMARNAMECATALOG NUMBER(VA)TYPEF1DAY-BRITEOWN232-UNV-1/2-EB562-28WSURFACE4'x10" FIXTURE WIMETALUXWN-232A-UNV-GE-GE232MAXLULTRA-UT83000KACRYLIC LENS.4'x10" FIXTURE WILSIWNA10-232-SSOLR-UEUNA10-232-SSOLR-UESB232 MVOLT APLPAWN-232SURFACE4'x10" FIXTURE WILITHONIASB232 MVOLT APLPMATCHEXISTINGTEMPERATURE)BALLAST SEE SPECECOLUMBIAAWN-232TEMPERATURE)TEMPERATUREBALAST SEE SPECE | 1 Blank off existing occupancy sensor and salvage to Owner  | SCHEDULE                                                                                                                                                                                             |
| MOTHER'S ROOM                                                                                                                                                                                                                                                                                                                                                                                                                        | MEN<br>176<br>176<br>176<br>176<br>176<br>176<br>176<br>176 | STAMP:                                                                                                                                                                                               |
| 1 ENLARGED DEMOLITION<br>ELECTRICAL PLAN<br>SCALE: 1/4" = 1'-0"                                                                                                                                                                                                                                                                                                                                                                      | 2 ENLARGED<br>SCALE: 1/4" = 1'-0"                           | 65 E Wadsworth Park Dr, Ste 205 Phone:       801.571.0010         Draper, Utah       84020       Fax:       801.571.0303         bhdarchitects.com       Toll Free:       888.571.0010               |
|                                                                                                                                                                                                                                                                                                                                                                                                                                      |                                                             | PROJECT FOR<br>THE CHURCH OF<br>JESUS CHRIST<br>OF LATTER-DAY SAINTS                                                                                                                                 |
|                                                                                                                                                                                                                                                                                                                                                                                                                                      |                                                             | PROFECT MARKEN<br>FRANKIN 2, LAKESIDE 2, 14 RESTROOM<br>Provo Utah West Stake<br>Provo Utah West Stake<br>Provo, Utah<br>Date: BHDA PROJECT #: PLAN SERIES: PROPERTY #:<br>20 Jun 2018 1812 516-2289 |
|                                                                                                                                                                                                                                                                                                                                                                                                                                      |                                                             | DEMOLITION<br>PLAN AND<br>ELECTRICAL<br>PLAN                                                                                                                                                         |
|                                                                                                                                                                                                                                                                                                                                                                                                                                      |                                                             | E101                                                                                                                                                                                                 |

|                | ENLARGED DEMOLITION |  |  |  |  |  |  |  |
|----------------|---------------------|--|--|--|--|--|--|--|
| $\overline{1}$ | SCALE: 1/4" = 1'-0" |  |  |  |  |  |  |  |
| リア             | SCALE: 1/4" = 1'-0" |  |  |  |  |  |  |  |