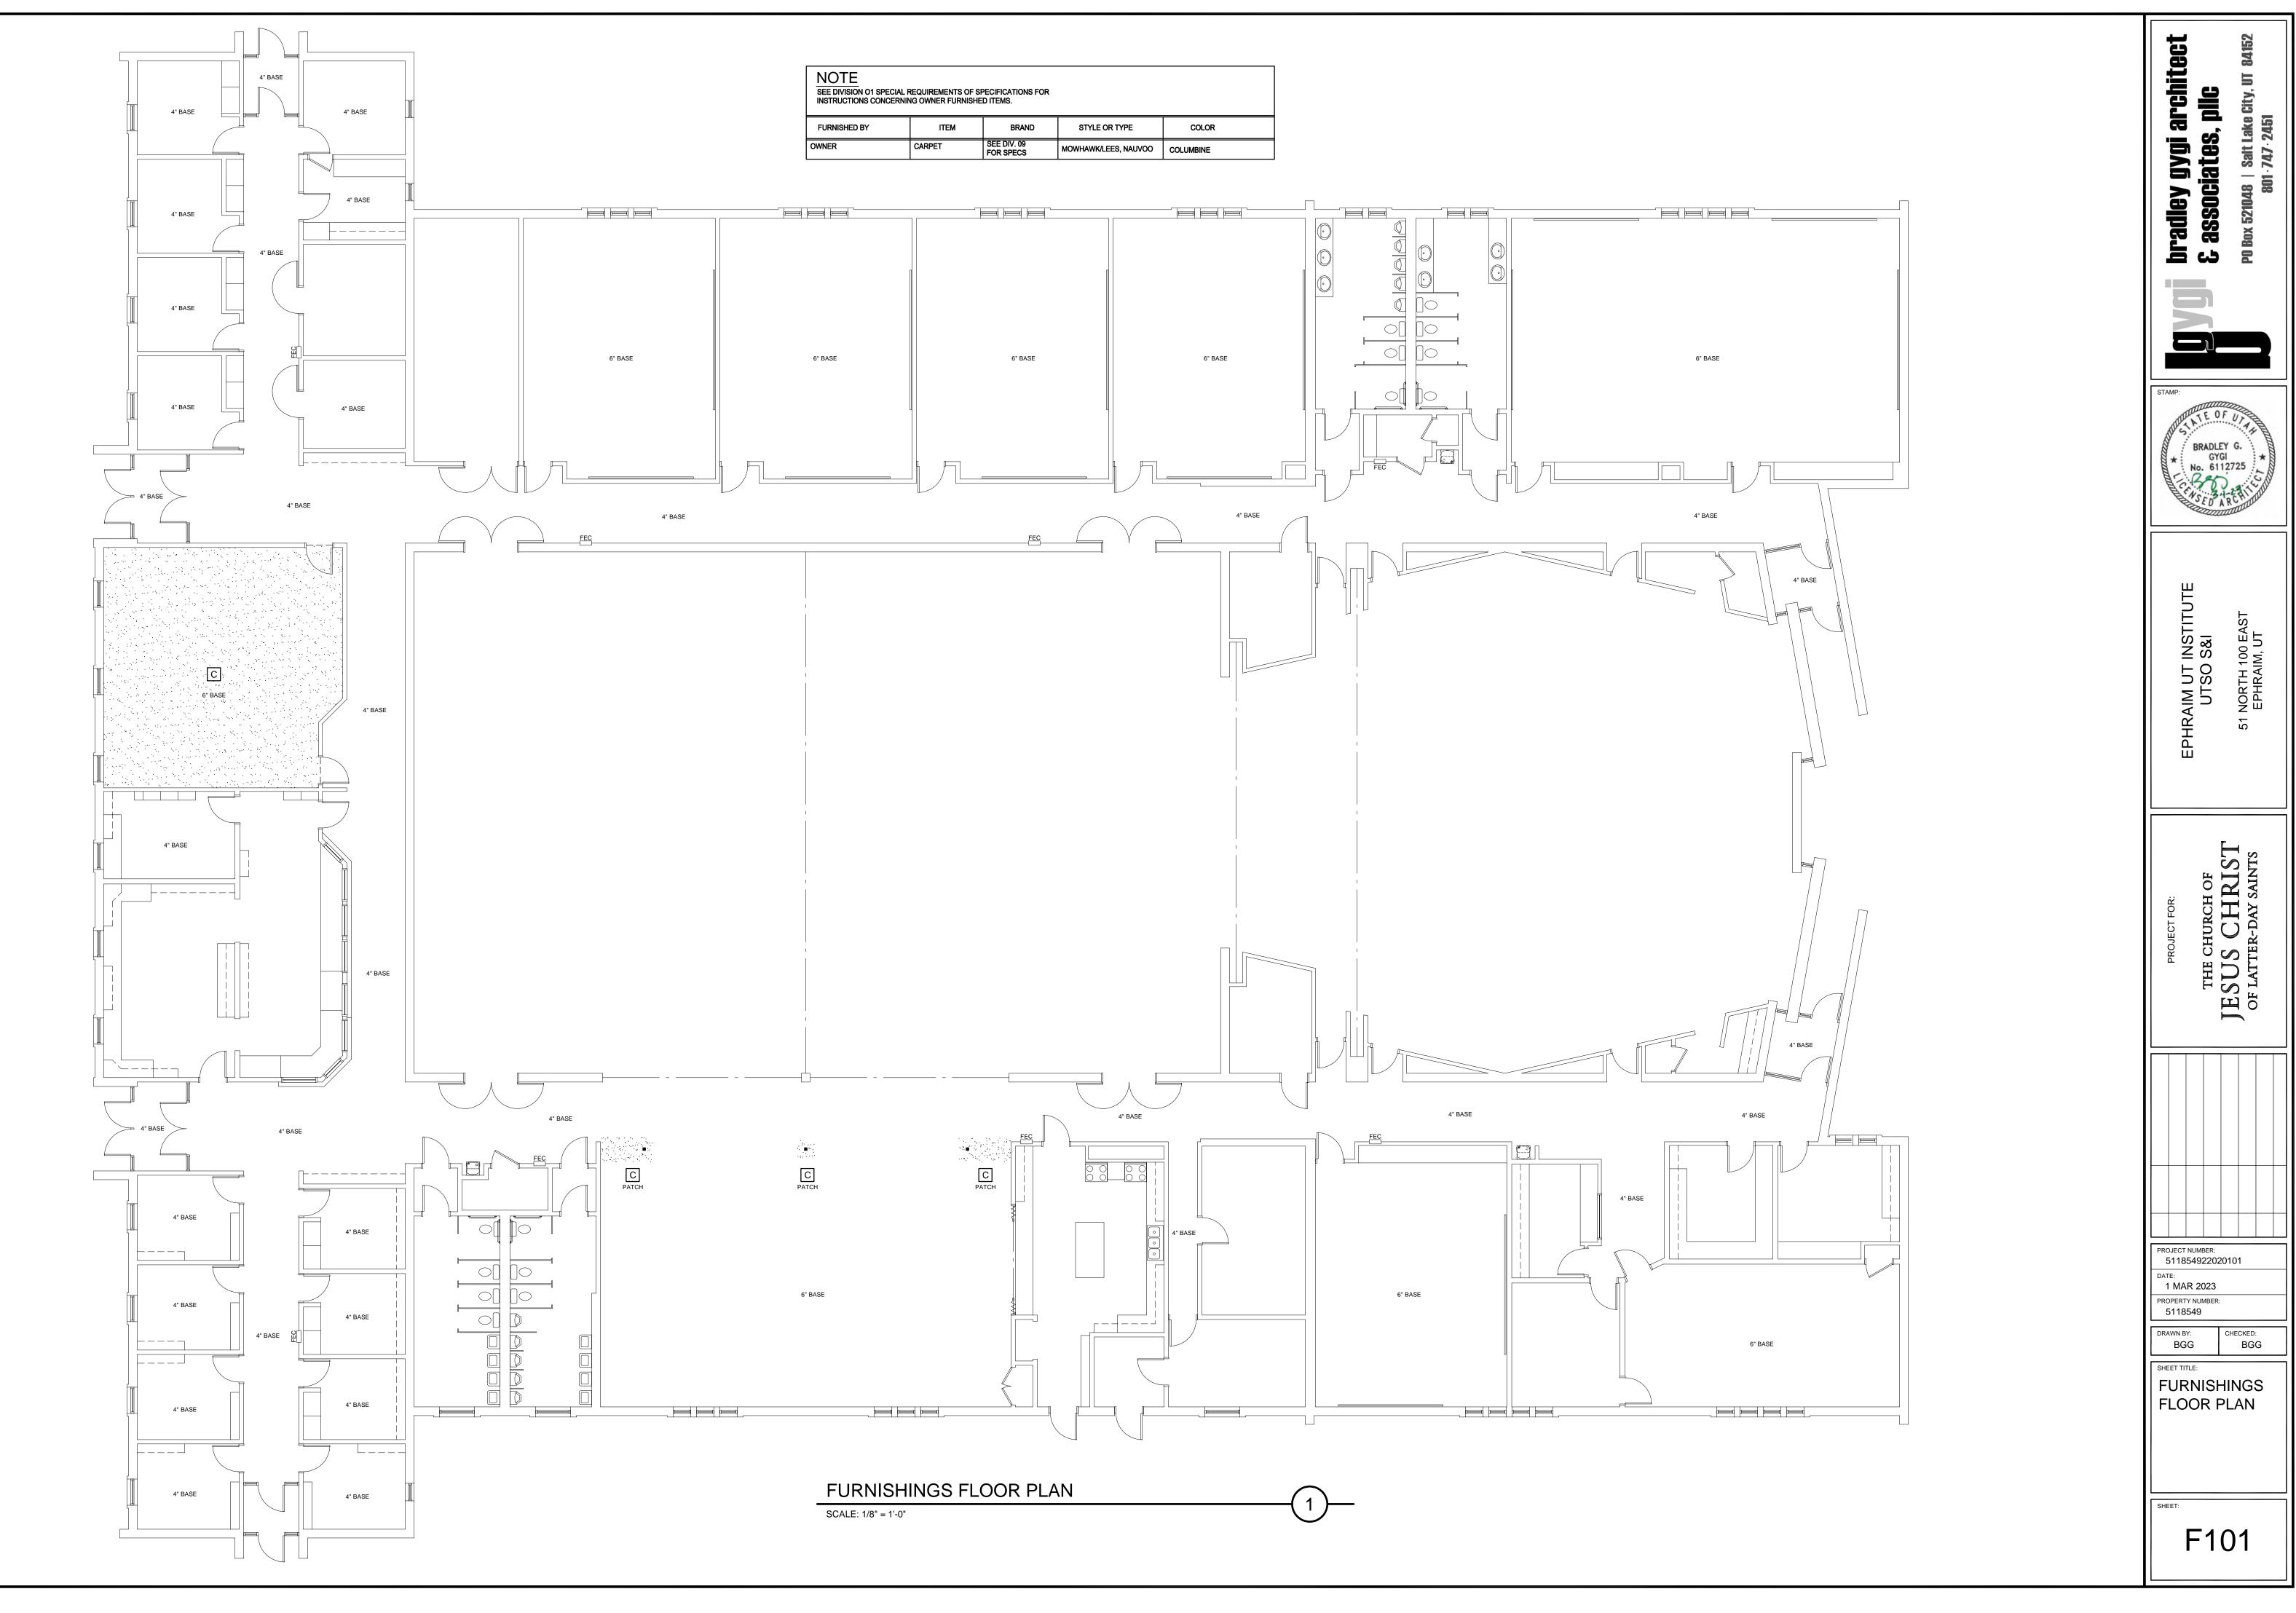

# EPHRAIM UT INSTITUTE UTSO S&I

SITE: 51 NORTH 100 EAST - EPHRAIM, UTAH THE CHURCH OF JESUS CHRIST OF LATTER-DAY SAINTS PROJECT NUMBER: 511854922020101

## **INTERIOR FINISHES REMODEL**

|              |                                                                   | <b>Box 521048</b>                                                                                         |
|--------------|-------------------------------------------------------------------|-----------------------------------------------------------------------------------------------------------|
|              |                                                                   | STAMP:<br>BRADLEY G.<br>GYGI<br>No. 6112725<br>SEO A RCHIMMUN                                             |
|              |                                                                   | EPHRAIM UT INSTITUTE<br>UTSO S&I<br>51 NORTH 100 EAST<br>EPHRAIM, UT                                      |
|              |                                                                   | PROJECT FOR:<br>THE CHURCH OF<br>JESUS CHURCH OF<br>OF LATTER-DAY SAINTS                                  |
| SHEET        | DRAWING INDEX                                                     |                                                                                                           |
| G001         | SHEET TITLE GENERAL COVER SHEET AND INDEX                         |                                                                                                           |
|              | ARCHITECTURAL                                                     |                                                                                                           |
| A101         | MAIN LEVEL FLOOR PLAN                                             |                                                                                                           |
| A102<br>A601 | ACCENT COLOR AND WRITEABLE WALLS PLAN FINISH SCHEDULE AND DETAILS | PROJECT NUMBER:<br>511854922020101<br>DATE:<br>1 MAR 2023<br>PROPERTY NUMBER:                             |
| F101         | FURNISHINGS<br>FURNISHINGS FLOOR PLAN                             | 5118549       DRAWN BY:     CHECKED:       BGG     BGG       SHEET TITLE:     COVER AND       INDEX SHEET |
| E101         | ELECTRICAL ELECTRICAL FLOOR PLAN                                  | INDEX SHEET                                                                                               |
|              |                                                                   | G001                                                                                                      |