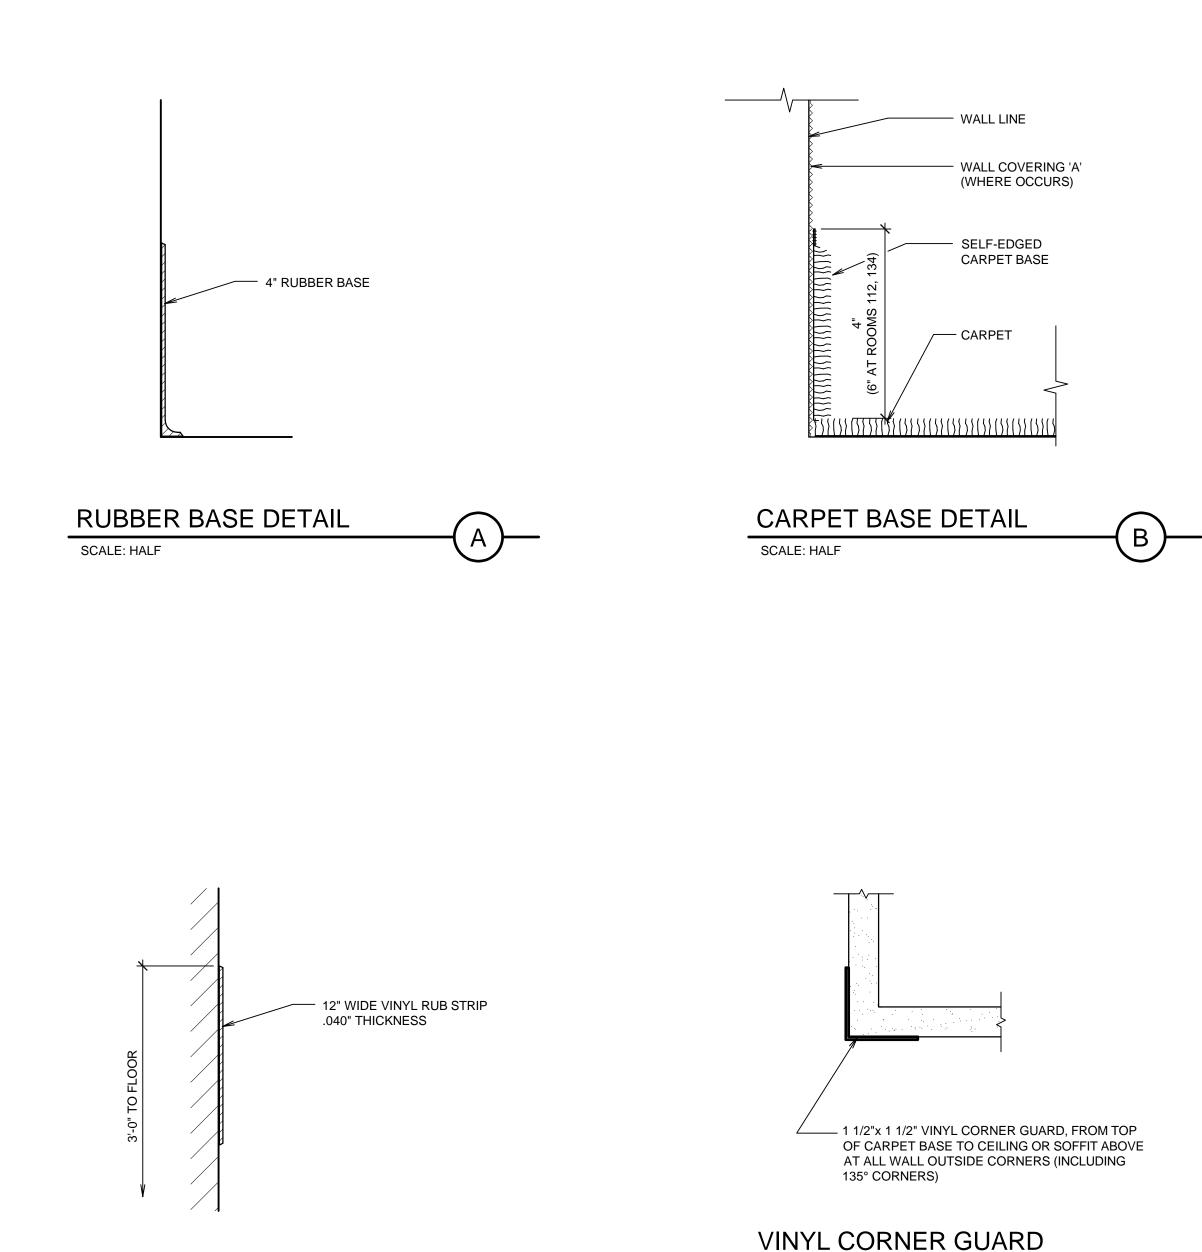

### AT WALL CORNERS

SCALE: NONE

CORNER GUARDS See Specification Section 10 2613. InPro: White Sand 0103 Acrovyn: 517 Teton White Pawling: 554 Mission White Koroseal: Feather

RUB STRIPS See Specification Section 10 2613. WALLS: SW7563 InPro: White Sand 0103 Acrovyn: 517 Teton White Pawling: 554 Mission White Koroseal: Feather ACCENT WALLS: SW0020 InPro: 0125 English Green Acrovyn: 517 Teton White Pawling: 377 Teal Koroseal: Feather ACCENT WALLS: SW0030 InPro: 0232 Linen Acrovyn: 517 Teton White Pawling: 569 Saffron Koroseal: Feather