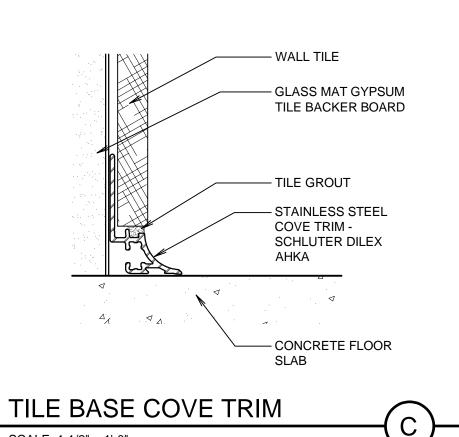

LOR AND WRITEABLE WALLS PLAN FINISH SCHEDULE AND DETAILS | PROJECT NUMBER:<br>511854922020101<br>DATE:<br>1 MAR 2023<br>PROPERTY NUMBER:                             |
| F101         | FURNISHINGS<br>FURNISHINGS FLOOR PLAN                             | 5118549       DRAWN BY:     CHECKED:       BGG     BGG       SHEET TITLE:     COVER AND       INDEX SHEET |
| E101         | ELECTRICAL ELECTRICAL FLOOR PLAN                                  | INDEX SHEET                                                                                               |
|              |                                                                   | G001                                                                                                      |

architect









### AT WALL CORNERS

SCALE: NONE









### INTERIOR COLORS

WALLS AND DOOR, WINDOW FRAMES Sherwin Williams SW7563 Restful White

ACCENT WALLS 113, 131: Sherwin Williams SW0020 Peacock Plume 136: Sherwin Williams SW0030 Colonial Yellow

<u>WOOD TRIM</u> Sherwin Williams SW7563 Restful White

CORNER GUARDS See Specification Section 10 2613. InPro: White Sand 0103 Acrovyn: 517 Teton White Pawling: 554 Mission White Koroseal: Feather

RUB STRIPS See Specification Section 10 2613. WALLS: SW7563 InPro: White Sand 0103 Acrovyn: 517 Teton White Pawling: 554 Mission White Koroseal: Feather ACCENT WALLS: SW0020 InPro: 0125 English Green Acrovyn: 517 Teton White Pawling: 377 Teal Koroseal: Feather ACCENT WALLS: SW0030 InPro: 0232 Linen Acrovyn: 517 Teton White Pawling: 569 Saffron Koroseal: Feather

| FINISH SCHEDULE