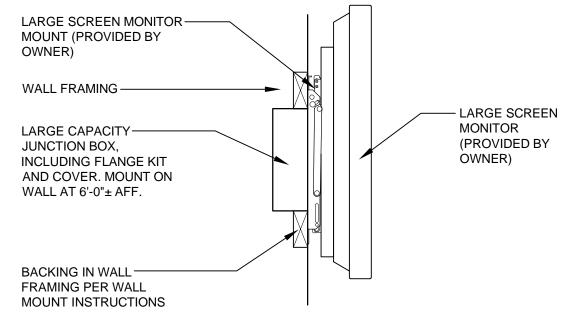

| FINISH SCHEDULE                                                                                              |                                                                                                                                                                                              |                                                                                                                         |                                                                                 |                                                                                                                                                                                                          |                                                                                                                                                             |                                                                                                                                                                                         |                                                                                                                                                                                                                                                                                                                                                                                                                                                                 |                                                                                                                                 |  |
|--------------------------------------------------------------------------------------------------------------|----------------------------------------------------------------------------------------------------------------------------------------------------------------------------------------------|-------------------------------------------------------------------------------------------------------------------------|---------------------------------------------------------------------------------|----------------------------------------------------------------------------------------------------------------------------------------------------------------------------------------------------------|-------------------------------------------------------------------------------------------------------------------------------------------------------------|-----------------------------------------------------------------------------------------------------------------------------------------------------------------------------------------|-----------------------------------------------------------------------------------------------------------------------------------------------------------------------------------------------------------------------------------------------------------------------------------------------------------------------------------------------------------------------------------------------------------------------------------------------------------------|---------------------------------------------------------------------------------------------------------------------------------|--|
| ROOM NO.                                                                                                     | ROOM NAME                                                                                                                                                                                    | FLOOR                                                                                                                   | BASE                                                                            | WALLS                                                                                                                                                                                                    | CEILING                                                                                                                                                     | CEILING HEIGHT                                                                                                                                                                          | SPECIAL<br>TRIM OR<br>EQUIPMENT                                                                                                                                                                                                                                                                                                                                                                                                                                 | bradley gygi architect<br>E associates, pllc<br>Po Box 521048   Salt Lake City, UT 84152<br>801 · 747 · 2451                    |  |
| 101<br>102<br>103<br>104<br>105<br>106<br>107<br>108<br>109                                                  | AIN LEVEL<br>VESTIBULE<br>OFFICE<br>OFFICE<br>OFFICE<br>OFFICE<br>CORRIDOR<br>OFFICE<br>OFFICE<br>OFFICE                                                                                     | F1<br>F1<br>F1<br>F1<br>F1<br>F1<br>F1<br>F1<br>F1<br>F1                                                                | B1<br>B1<br>B1<br>B1<br>B1<br>B1<br>B1<br>B1<br>B1                              | W3         W2         W2         W2         W2         W2         W2         W2         W2         W1         W2         W2         W2         W2         W2         W2         W2         W2         W2 | C2<br>C2<br>C2<br>C2<br>C2<br>C2<br>C2<br>C2<br>C2<br>C2<br>C2<br>C2                                                                                        | 9'-0"±<br>9'-0"±<br>9'-0"±<br>9'-0"±<br>9'-0"±<br>9'-0"±<br>9'-0"±<br>9'-0"±                                                                                                            | S1         S1,S4,S7,S10         S1,S4,S10         S1,S4,S10         S1,S4,S10         S1,S4,S7,S10         S1,S2,S4,S7,S10         S1,S4,S10         S1,S4,S10         S1,S4,S10         S1,S4,S10         S1,S4,S10         S1,S4,S10         S1,S4,S10         S1,S4,S10         S1,S4,S10                                                                                                                                                                    | <b>GVGI</b> bradley<br><b>B</b> assoc<br>PO Box 521048                                                                          |  |
| 110<br>111<br>112<br>113<br>114<br>115<br>116<br>117<br>118<br>119<br>120                                    | VESTIBULE<br>FOYER<br>READING<br>CORRIDOR<br>OFFICE<br>WORK ROOM<br>SECRETARY<br>VESTIBULE<br>FOYER<br>OFFICE<br>OFFICE                                                                      | F1<br>F1,F2<br>F1<br>F1<br>F1<br>F1<br>F1<br>F1<br>F1<br>F1<br>F1                                                       | B1<br>B1<br>B1<br>B1<br>B2<br>B2<br>B1<br>B1<br>B1<br>B1<br>B1                  | W3           W1           W2,W5           W1           W2           W4           W3           W1           W2                                                                                            | C2<br>C2<br>C1<br>C2<br>C1<br>C1<br>C1<br>C1<br>C2<br>C2<br>C2<br>C2<br>C2<br>C2                                                                            | $\begin{array}{c} 9'-0"\pm \\ 9'-0"\pm \end{array}$ | S1         S1,S2,S4,S14         S1,S3,S4,S6,S9         S1,S2,S4,S5,S15         S1,S4,S7,S10         S1,S4,S7,S10         S1,S4,S5,S7         S1         S1,S2,S4,S14,S15         S1,S4,S7,S10         S1,S4,S7,S10         S1,S4,S7,S10         S1,S4,S7,S10         S1,S4,S7,S10         S1,S2,S4,S14,S15         S1,S4,S7,S10         S1,S4,S7,S10         S1,S4,S7,S10         S1,S4,S7,S10         S1,S4,S7                                                 | STAMP:<br>BRADLEY G.<br>GYGI<br>No. 6112725                                                                                     |  |
| 121<br>121<br>122<br>123<br>124<br>125<br>126<br>127<br>128<br>129<br>130<br>131<br>132<br>133<br>134<br>135 | OFFICE<br>OFFICE<br>CORRIDOR<br>OFFICE<br>OFFICE<br>OFFICE<br>OFFICE<br>VESTIBULE<br>CORRIDOR<br>LOUNGE<br>CORRIDOR<br>CORRIDOR<br>CORRIDOR<br>CORRIDOR<br>CORRIDOR<br>CORRIDOR<br>VESTIUBLE | F1<br>F1<br>F1<br>F1<br>F1<br>F1<br>F1<br>F1<br>F1,F2,F3<br>F1,F2<br>F1<br>F1,F3<br>F1<br>F1,F3<br>F1<br>F1<br>F1<br>F1 | B1<br>B1<br>B1<br>B1<br>B1<br>B1<br>B1<br>B1<br>B1<br>B1<br>B1<br>B1<br>B1<br>B | W2<br>W2<br>W1<br>W2<br>W2<br>W2<br>W2<br>W2<br>W2<br>W3<br>W1,W6<br>W1,W6<br>W1<br>W1,W6<br>W1<br>W1,W6<br>W1<br>W2,W5<br>W3                                                                            | C2<br>C2<br>C2<br>C2<br>C2<br>C2<br>C2<br>C2<br>C2<br>C2<br>C2<br>C2<br>C1,C3<br>C2<br>C2<br>C2<br>C2<br>C2<br>C2<br>C2<br>C2<br>C2<br>C2<br>C2<br>C2<br>C2 | 9'-0"±<br>9'-0"±<br>9'-0"±<br>9'-0"±<br>9'-0"±<br>9'-0"±<br>9'-0"±<br>9'-0"±<br>VARIES<br>9'-0"±<br>9'-0"±<br>9'-0"±<br>9'-0"±<br>9'-0"±                                                | S1,S4,S7,S10         S1,S4,S7         S1,S4,S7         S1,S4,S7,S10         S1,S4,S7,S10         S1,S4,S7,S10         S1,S4,S7,S10         S1,S4,S7,S10         S1,S4,S7,S10         S1,S4,S7,S10         S1,S4,S7,S10         S1,S4,S7,S10         S1,S2,S4,S7,S10         S1         S1,S2,S4,S8,S13         S1,S2,S4,S8,S13         S1,S2,S4,S9,S11         S1,S2,S4,S8,S12         S1,S2,S4,S8,S12         S1,S2,S4,S5         S1,S3,S4,S6,S9         S1,S2 | EPHRAIM UT INSTITUTE<br>UTSO S&I<br>51 NORTH 100 EAST<br>EPHRAIM, UT                                                            |  |
| 136<br>137<br>138<br>F<br>F1<br>F2<br>F3<br>B                                                                | VESTIBULE<br>CORRIDOR<br>CORRIDOR<br>EXISTING CARPET TO REMAIN.<br>NEW CARPET PATCH (BY OWNE<br>NEW 12"X12" PAVER TILE WITH<br>DRINKING FOUNTAINS.<br>BASE                                   | I OF<br>RUST<br>SAINTS                                                                                                  |                                                                                 |                                                                                                                                                                                                          |                                                                                                                                                             |                                                                                                                                                                                         |                                                                                                                                                                                                                                                                                                                                                                                                                                                                 |                                                                                                                                 |  |
| B2<br>B3<br>W<br>W1                                                                                          | BY OWNER<br>B2 EXISTING CARPET BASE TO REMAIN.                                                                                                                                               |                                                                                                                         |                                                                                 |                                                                                                                                                                                                          |                                                                                                                                                             |                                                                                                                                                                                         |                                                                                                                                                                                                                                                                                                                                                                                                                                                                 |                                                                                                                                 |  |
| W3<br>W4                                                                                                     | WAINSCOT. PATCH EXISTING (<br>MATCH WHERE DISTURBED B<br>SEAL, SKIM COAT, PRIME AND<br>FULL HEIGHT (INCLUDING BRIC<br>ORANGE PEEL TEXTURE. PAIN<br>PAINT ALL EXISTING WALLS.                 |                                                                                                                         |                                                                                 |                                                                                                                                                                                                          |                                                                                                                                                             |                                                                                                                                                                                         |                                                                                                                                                                                                                                                                                                                                                                                                                                                                 |                                                                                                                                 |  |
| W5<br>W6<br>W7                                                                                               | NEW CERAMIC TILE AT DRINKIN<br>F/A601.                                                                                                                                                       | NG FOUNTA                                                                                                               | IN. SEE                                                                         | S9<br>S10                                                                                                                                                                                                | PRC<br>NO V<br>EXIS<br>NEW<br>BY C<br>NEW<br>EXIS<br>REM<br>EXIS<br>REI                                                                                     | OTECT IN F<br>VINDOW T<br>TING MINI<br>TELEVISIO<br>DWNER, IN<br>DRINKING<br>TING DRIN<br>10VE AND<br>TING COA<br>NSTALL.                                                               | EXTINGUISHER CABINET TO<br>LACE OR REMOVE AND REINSTALL.<br>REATMENTS<br>BLINDS - REMOVE AND REINSTALL<br>DNS AND WALL MOUNTS. PROVIDED<br>STALLED BY CONTRACTOR.<br>& FOUNTAIN - SEE F/A601.<br>KING FOUNTAIN TO REMAIN.<br>REINSTALL FOR NEW TILE.<br>T RACKS TO REMAIN. REMOVE AND<br>G HARDWOOD TRIM ON CEILING                                                                                                                                             | PROJECT NUMBER:<br>511854922020101<br>DATE:<br>1 MAR 2023<br>PROPERTY NUMBER:<br>5118549<br>DRAWN BY:<br>BGG<br>CHECKED:<br>BGG |  |
|                                                                                                              |                                                                                                                                                                                              |                                                                                                                         |                                                                                 | <u>GE</u><br>1.<br>2                                                                                                                                                                                     | . WHE<br>SCHI<br>MATO<br>PRO<br>REM<br>PERI<br>FLOO<br>WOR<br>. SEE                                                                                         | RE NO FIN<br>EDULE, EX<br>CH IF DIST<br>TECT EXIS<br>AIN THROI<br>OD, INCLU<br>ORS, CASE<br>K.<br>SHEET A1                                                                              | H NOTES:<br>IISHES ARE LISTED ON THIS<br>IISTING IS TO REMAIN. PATCH TO<br>URBED BY THIS NEW WORK.<br>TING FINISHES WHICH ARE TO<br>JGHOUT THE CONSTRUCTION<br>DING CEILING TILE, HARDWOOD<br>WORK, WOOD TRIM AND OTHER<br>01 FOR DOOR FRAME AND WINDOW<br>NG NOTES AND CAULKING NOTES.                                                                                                                                                                         | SHEET TITLE:<br>FINISH<br>SCHEDULE<br>AND DETAILS                                                                               |  |
|                                                                                                              |                                                                                                                                                                                              |                                                                                                                         |                                                                                 | 4                                                                                                                                                                                                        | . OWN<br>AND                                                                                                                                                | IER WILL F                                                                                                                                                                              | EMOVE ALL EXISTING ARTWORK<br>MANENT DECORATIONS PRIOR TO                                                                                                                                                                                                                                                                                                                                                                                                       | A601                                                                                                                            |  |