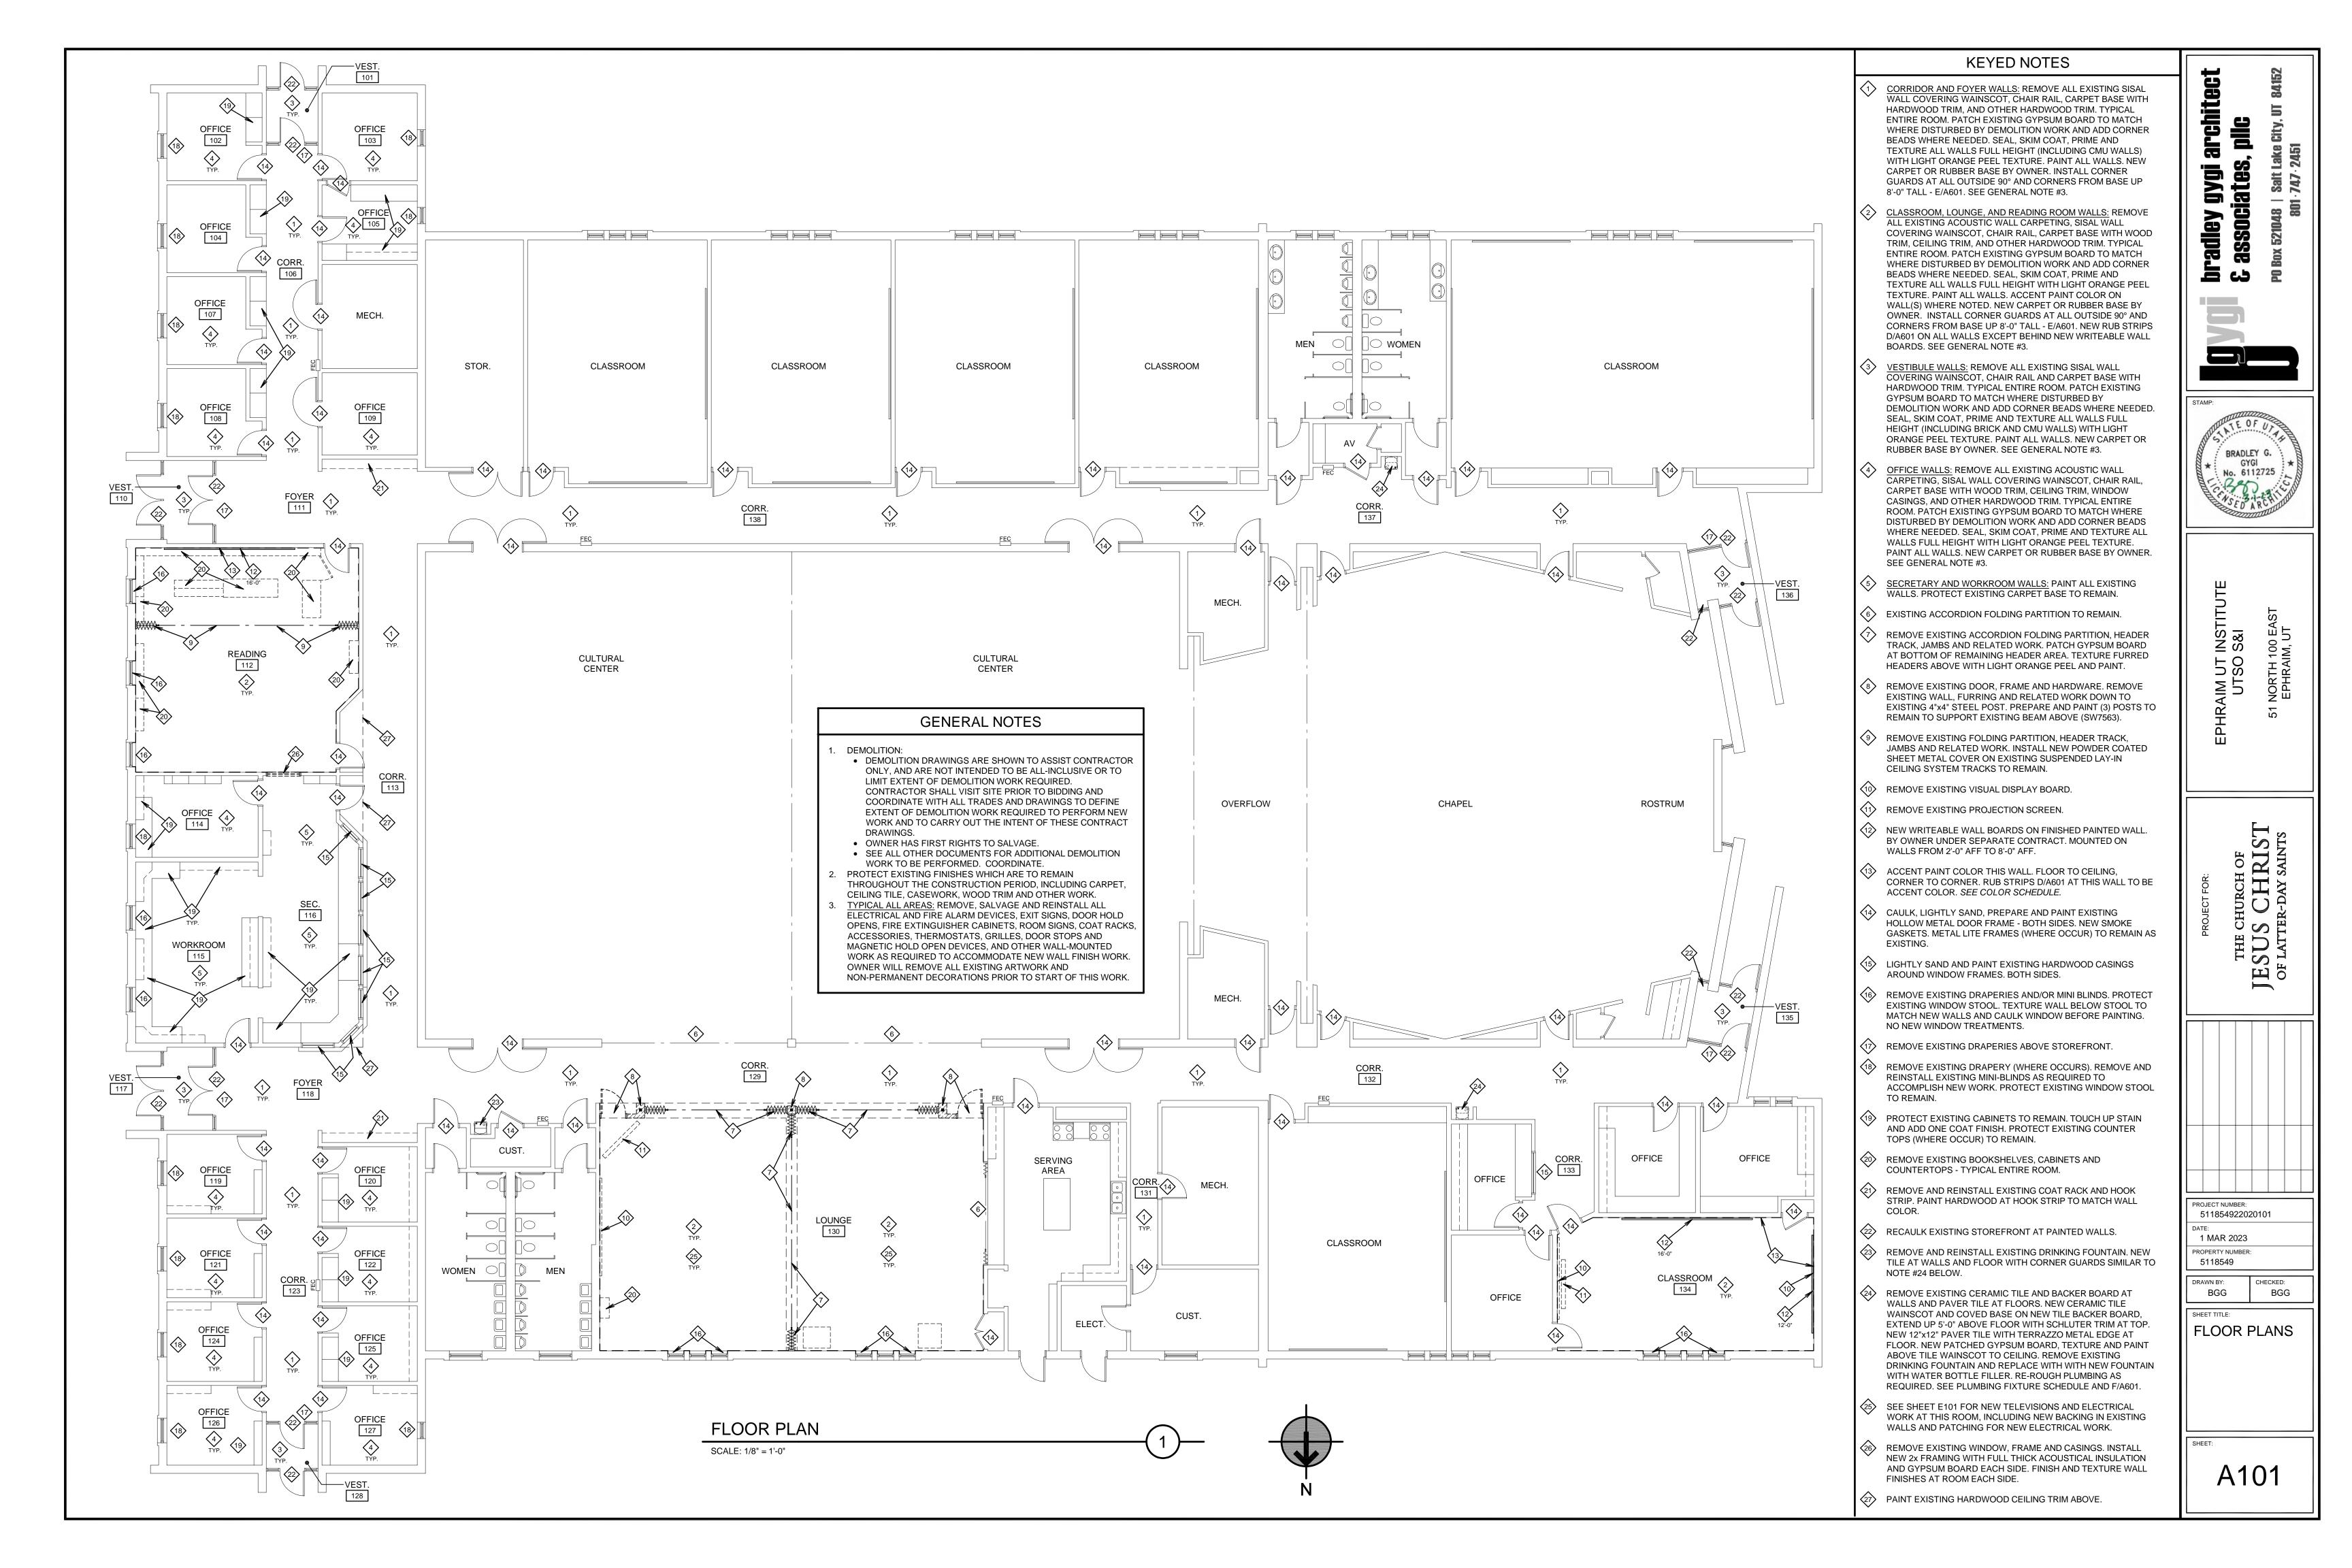

## **INTERIOR FINISHES REMODEL**

|              |                                                                   | <b>Box 521048</b>                                                                                         |
|--------------|-------------------------------------------------------------------|-----------------------------------------------------------------------------------------------------------|
|              |                                                                   | STAMP:<br>BRADLEY G.<br>GYGI<br>No. 6112725<br>SEO A RCHIMMUN                                             |
|              |                                                                   | EPHRAIM UT INSTITUTE<br>UTSO S&I<br>51 NORTH 100 EAST<br>EPHRAIM, UT                                      |
|              |                                                                   | PROJECT FOR:<br>THE CHURCH OF<br>JESUS CHURCH OF<br>OF LATTER-DAY SAINTS                                  |
| SHEET        | DRAWING INDEX                                                     |                                                                                                           |
| G001         | SHEET TITLE GENERAL COVER SHEET AND INDEX                         |                                                                                                           |
|              | ARCHITECTURAL                                                     |                                                                                                           |
| A101         | MAIN LEVEL FLOOR PLAN                                             |                                                                                                           |
| A102<br>A601 | ACCENT COLOR AND WRITEABLE WALLS PLAN FINISH SCHEDULE AND DETAILS | PROJECT NUMBER:<br>511854922020101<br>DATE:<br>1 MAR 2023<br>PROPERTY NUMBER:                             |
| F101         | FURNISHINGS<br>FURNISHINGS FLOOR PLAN                             | 5118549       DRAWN BY:     CHECKED:       BGG     BGG       SHEET TITLE:     COVER AND       INDEX SHEET |
| E101         | ELECTRICAL ELECTRICAL FLOOR PLAN                                  | INDEX SHEET                                                                                               |
|              |                                                                   | G001                                                                                                      |