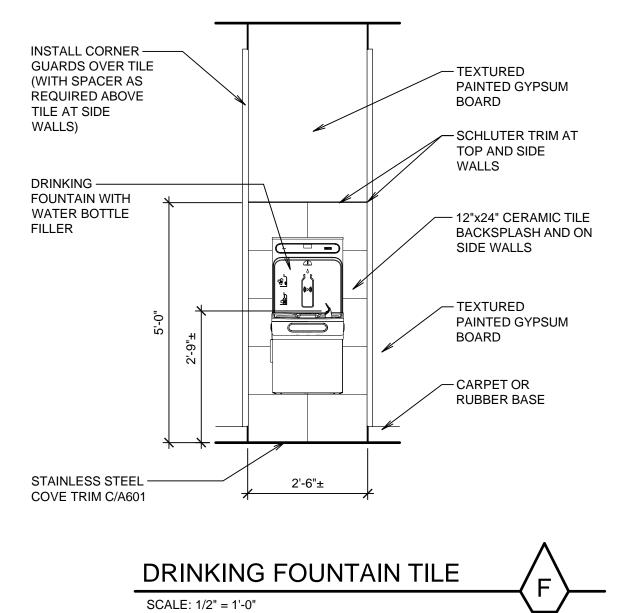

| FINISH SCHEDULE                                                                                              |                                                                                                                                                                                              |                                                                                                                         |                                                                                 |                                                                                                                                                                                                          |                                                                                                                                                             |                                                                                                                                                                                         |                                                                                                                                                                                                                                                                                                                                                                                                                                                                 |                                                                                                                                 |  |
|--------------------------------------------------------------------------------------------------------------|----------------------------------------------------------------------------------------------------------------------------------------------------------------------------------------------|-------------------------------------------------------------------------------------------------------------------------|---------------------------------------------------------------------------------|----------------------------------------------------------------------------------------------------------------------------------------------------------------------------------------------------------|-------------------------------------------------------------------------------------------------------------------------------------------------------------|-----------------------------------------------------------------------------------------------------------------------------------------------------------------------------------------|-----------------------------------------------------------------------------------------------------------------------------------------------------------------------------------------------------------------------------------------------------------------------------------------------------------------------------------------------------------------------------------------------------------------------------------------------------------------|---------------------------------------------------------------------------------------------------------------------------------|--|
| ROOM NO.                                                                                                     | ROOM NAME                                                                                                                                                                                    | FLOOR                                                                                                                   | BASE                                                                            | WALLS                                                                                                                                                                                                    | CEILING                                                                                                                                                     | CEILING HEIGHT                                                                                                                                                                          | SPECIAL<br>TRIM OR<br>EQUIPMENT                                                                                                                                                                                                                                                                                                                                                                                                                                 | bradley gygi architect<br>E associates, pllc<br>Po Box 521048   Salt Lake City, UT 84152<br>801 · 747 · 2451                    |  |
| 101<br>102<br>103<br>104<br>105<br>106<br>107<br>108<br>109                                                  | AIN LEVEL<br>VESTIBULE<br>OFFICE<br>OFFICE<br>OFFICE<br>OFFICE<br>CORRIDOR<br>OFFICE<br>OFFICE<br>OFFICE                                                                                     | F1<br>F1<br>F1<br>F1<br>F1<br>F1<br>F1<br>F1<br>F1<br>F1                                                                | B1<br>B1<br>B1<br>B1<br>B1<br>B1<br>B1<br>B1<br>B1                              | W3         W2         W2         W2         W2         W2         W2         W2         W2         W1         W2         W2         W2         W2         W2         W2         W2         W2         W2 | C2<br>C2<br>C2<br>C2<br>C2<br>C2<br>C2<br>C2<br>C2<br>C2<br>C2<br>C2                                                                                        | 9'-0"±<br>9'-0"±<br>9'-0"±<br>9'-0"±<br>9'-0"±<br>9'-0"±<br>9'-0"±<br>9'-0"±                                                                                                            | S1         S1,S4,S7,S10         S1,S4,S10         S1,S4,S10         S1,S4,S10         S1,S4,S7,S10         S1,S2,S4,S7,S10         S1,S4,S10         S1,S4,S10         S1,S4,S10         S1,S4,S10         S1,S4,S10         S1,S4,S10         S1,S4,S10         S1,S4,S10         S1,S4,S10                                                                                                                                                                    | <b>GVGI</b> bradley<br><b>B</b> assoc<br>PO Box 521048                                                                          |  |
| 110<br>111<br>112<br>113<br>114<br>115<br>116<br>117<br>118<br>119<br>120                                    | VESTIBULE<br>FOYER<br>READING<br>CORRIDOR<br>OFFICE<br>WORK ROOM<br>SECRETARY<br>VESTIBULE<br>FOYER<br>OFFICE<br>OFFICE                                                                      | F1<br>F1,F2<br>F1<br>F1<br>F1<br>F1<br>F1<br>F1<br>F1<br>F1<br>F1                                                       | B1<br>B1<br>B1<br>B1<br>B2<br>B2<br>B1<br>B1<br>B1<br>B1<br>B1                  | W3           W1           W2,W5           W1           W2           W4           W3           W1           W2                                                                                            | C2<br>C2<br>C1<br>C2<br>C1<br>C1<br>C1<br>C1<br>C2<br>C2<br>C2<br>C2<br>C2<br>C2                                                                            | $\begin{array}{c} 9'-0"\pm \\ 9'-0"\pm \end{array}$ | S1         S1,S2,S4,S14         S1,S3,S4,S6,S9         S1,S2,S4,S5,S15         S1,S4,S7,S10         S1,S4,S7,S10         S1,S4,S5,S7         S1         S1,S2,S4,S14,S15         S1,S4,S7,S10         S1,S4,S7,S10         S1,S4,S7,S10         S1,S4,S7,S10         S1,S4,S7,S10         S1,S2,S4,S14,S15         S1,S4,S7,S10         S1,S4,S7,S10         S1,S4,S7,S10         S1,S4,S7,S10         S1,S4,S7                                                 | STAMP:<br>BRADLEY G.<br>GYGI<br>No. 6112725                                                                                     |  |
| 121<br>121<br>122<br>123<br>124<br>125<br>126<br>127<br>128<br>129<br>130<br>131<br>132<br>133<br>134<br>135 | OFFICE<br>OFFICE<br>CORRIDOR<br>OFFICE<br>OFFICE<br>OFFICE<br>OFFICE<br>VESTIBULE<br>CORRIDOR<br>LOUNGE<br>CORRIDOR<br>CORRIDOR<br>CORRIDOR<br>CORRIDOR<br>CORRIDOR<br>CORRIDOR<br>VESTIUBLE | F1<br>F1<br>F1<br>F1<br>F1<br>F1<br>F1<br>F1<br>F1,F2,F3<br>F1,F2<br>F1<br>F1,F3<br>F1<br>F1,F3<br>F1<br>F1<br>F1<br>F1 | B1<br>B1<br>B1<br>B1<br>B1<br>B1<br>B1<br>B1<br>B1<br>B1<br>B1<br>B1<br>B1<br>B | W2<br>W2<br>W1<br>W2<br>W2<br>W2<br>W2<br>W2<br>W2<br>W3<br>W1,W6<br>W1,W6<br>W1<br>W1,W6<br>W1<br>W1,W6<br>W1<br>W2,W5<br>W3                                                                            | C2<br>C2<br>C2<br>C2<br>C2<br>C2<br>C2<br>C2<br>C2<br>C2<br>C2<br>C2<br>C1,C3<br>C2<br>C2<br>C2<br>C2<br>C2<br>C2<br>C2<br>C2<br>C2<br>C2<br>C2<br>C2<br>C2 | 9'-0"±<br>9'-0"±<br>9'-0"±<br>9'-0"±<br>9'-0"±<br>9'-0"±<br>9'-0"±<br>9'-0"±<br>VARIES<br>9'-0"±<br>9'-0"±<br>9'-0"±<br>9'-0"±<br>9'-0"±                                                | S1,S4,S7,S10         S1,S4,S7         S1,S4,S7         S1,S4,S7,S10         S1,S4,S7,S10         S1,S4,S7,S10         S1,S4,S7,S10         S1,S4,S7,S10         S1,S4,S7,S10         S1,S4,S7,S10         S1,S4,S7,S10         S1,S4,S7,S10         S1,S2,S4,S7,S10         S1         S1,S2,S4,S8,S13         S1,S2,S4,S8,S13         S1,S2,S4,S9,S11         S1,S2,S4,S8,S12         S1,S2,S4,S8,S12         S1,S2,S4,S5         S1,S3,S4,S6,S9         S1,S2 | EPHRAIM UT INSTITUTE<br>UTSO S&I<br>51 NORTH 100 EAST<br>EPHRAIM, UT                                                            |  |
| 136<br>137<br>138<br>F<br>F1<br>F2<br>F3<br>B                                                                | VESTIBULE<br>CORRIDOR<br>CORRIDOR<br>EXISTING CARPET TO REMAIN.<br>NEW CARPET PATCH (BY OWNE<br>NEW 12"X12" PAVER TILE WITH<br>DRINKING FOUNTAINS.<br>BASE                                   | I OF<br>RUST<br>SAINTS                                                                                                  |                                                                                 |                                                                                                                                                                                                          |                                                                                                                                                             |                                                                                                                                                                                         |                                                                                                                                                                                                                                                                                                                                                                                                                                                                 |                                                                                                                                 |  |
| B2<br>B3<br>W<br>W1                                                                                          | BY OWNER<br>B2 EXISTING CARPET BASE TO REMAIN.                                                                                                                                               |                                                                                                                         |                                                                                 |                                                                                                                                                                                                          |                                                                                                                                                             |                                                                                                                                                                                         |                                                                                                                                                                                                                                                                                                                                                                                                                                                                 |                                                                                                                                 |  |
| W3<br>W4                                                                                                     | WAINSCOT. PATCH EXISTING (<br>MATCH WHERE DISTURBED B<br>SEAL, SKIM COAT, PRIME AND<br>FULL HEIGHT (INCLUDING BRIC<br>ORANGE PEEL TEXTURE. PAIN<br>PAINT ALL EXISTING WALLS.                 |                                                                                                                         |                                                                                 |                                                                                                                                                                                                          |                                                                                                                                                             |                                                                                                                                                                                         |                                                                                                                                                                                                                                                                                                                                                                                                                                                                 |                                                                                                                                 |  |
| W5<br>W6<br>W7                                                                                               | NEW CERAMIC TILE AT DRINKIN<br>F/A601.                                                                                                                                                       | NG FOUNTA                                                                                                               | IN. SEE                                                                         | S9<br>S10                                                                                                                                                                                                | PRC<br>NO V<br>EXIS<br>NEW<br>BY C<br>NEW<br>EXIS<br>REM<br>EXIS<br>REI                                                                                     | OTECT IN F<br>VINDOW T<br>TING MINI<br>TELEVISIO<br>DWNER, IN<br>DRINKING<br>TING DRIN<br>10VE AND<br>TING COA<br>NSTALL.                                                               | EXTINGUISHER CABINET TO<br>LACE OR REMOVE AND REINSTALL.<br>REATMENTS<br>BLINDS - REMOVE AND REINSTALL<br>DNS AND WALL MOUNTS. PROVIDED<br>STALLED BY CONTRACTOR.<br>& FOUNTAIN - SEE F/A601.<br>KING FOUNTAIN TO REMAIN.<br>REINSTALL FOR NEW TILE.<br>T RACKS TO REMAIN. REMOVE AND<br>G HARDWOOD TRIM ON CEILING                                                                                                                                             | PROJECT NUMBER:<br>511854922020101<br>DATE:<br>1 MAR 2023<br>PROPERTY NUMBER:<br>5118549<br>DRAWN BY:<br>BGG<br>CHECKED:<br>BGG |  |
|                                                                                                              |                                                                                                                                                                                              |                                                                                                                         |                                                                                 | <u>GE</u><br>1.<br>2                                                                                                                                                                                     | . WHE<br>SCHI<br>MATO<br>PRO<br>REM<br>PERI<br>FLOO<br>WOR<br>. SEE                                                                                         | RE NO FIN<br>EDULE, EX<br>CH IF DIST<br>TECT EXIS<br>AIN THROI<br>OD, INCLU<br>ORS, CASE<br>K.<br>SHEET A1                                                                              | H NOTES:<br>IISHES ARE LISTED ON THIS<br>IISTING IS TO REMAIN. PATCH TO<br>URBED BY THIS NEW WORK.<br>TING FINISHES WHICH ARE TO<br>JGHOUT THE CONSTRUCTION<br>DING CEILING TILE, HARDWOOD<br>WORK, WOOD TRIM AND OTHER<br>01 FOR DOOR FRAME AND WINDOW<br>NG NOTES AND CAULKING NOTES.                                                                                                                                                                         | SHEET TITLE:<br>FINISH<br>SCHEDULE<br>AND DETAILS                                                                               |  |
|                                                                                                              |                                                                                                                                                                                              |                                                                                                                         |                                                                                 | 4                                                                                                                                                                                                        | . OWN<br>AND                                                                                                                                                | IER WILL F                                                                                                                                                                              | EMOVE ALL EXISTING ARTWORK<br>MANENT DECORATIONS PRIOR TO                                                                                                                                                                                                                                                                                                                                                                                                       | A601                                                                                                                            |  |