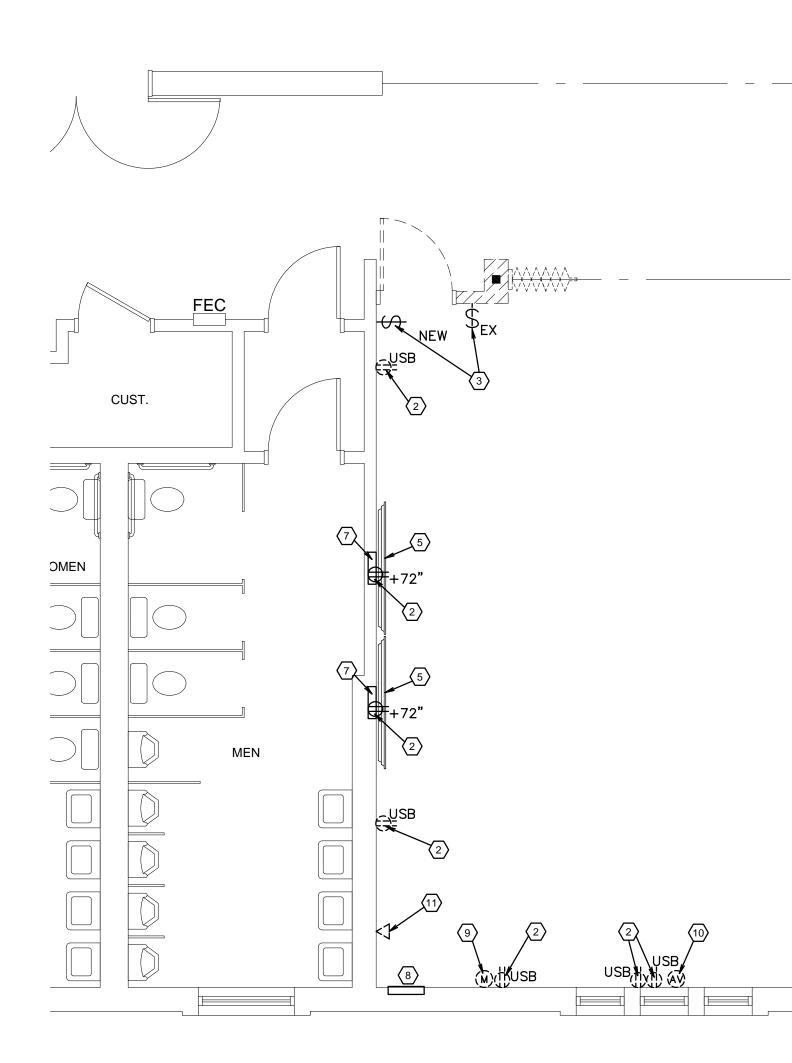

| FINISH SCHEDULE                                                                                              |                                                                                                                                                                                              |                                                                                                                         |                                                                                 |                                                                                                                                                                                                          |                                                                                                                                                             |                                                                                                                                                                                         |                                                                                                                                                                                                                                                                                                                                                                                                                                                                 |                                                                                                                                 |  |
|--------------------------------------------------------------------------------------------------------------|----------------------------------------------------------------------------------------------------------------------------------------------------------------------------------------------|-------------------------------------------------------------------------------------------------------------------------|---------------------------------------------------------------------------------|----------------------------------------------------------------------------------------------------------------------------------------------------------------------------------------------------------|-------------------------------------------------------------------------------------------------------------------------------------------------------------|-----------------------------------------------------------------------------------------------------------------------------------------------------------------------------------------|-----------------------------------------------------------------------------------------------------------------------------------------------------------------------------------------------------------------------------------------------------------------------------------------------------------------------------------------------------------------------------------------------------------------------------------------------------------------|---------------------------------------------------------------------------------------------------------------------------------|--|
| ROOM NO.                                                                                                     | ROOM NAME                                                                                                                                                                                    | FLOOR                                                                                                                   | BASE                                                                            | WALLS                                                                                                                                                                                                    | CEILING                                                                                                                                                     | CEILING HEIGHT                                                                                                                                                                          | SPECIAL<br>TRIM OR<br>EQUIPMENT                                                                                                                                                                                                                                                                                                                                                                                                                                 | bradley gygi architect<br>E associates, pllc<br>Po Box 521048   Salt Lake City, UT 84152<br>801 · 747 · 2451                    |  |
| 101<br>102<br>103<br>104<br>105<br>106<br>107<br>108<br>109                                                  | AIN LEVEL<br>VESTIBULE<br>OFFICE<br>OFFICE<br>OFFICE<br>OFFICE<br>CORRIDOR<br>OFFICE<br>OFFICE<br>OFFICE                                                                                     | F1<br>F1<br>F1<br>F1<br>F1<br>F1<br>F1<br>F1<br>F1<br>F1                                                                | B1<br>B1<br>B1<br>B1<br>B1<br>B1<br>B1<br>B1<br>B1                              | W3         W2         W2         W2         W2         W2         W2         W2         W2         W1         W2         W2         W2         W2         W2         W2         W2         W2         W2 | C2<br>C2<br>C2<br>C2<br>C2<br>C2<br>C2<br>C2<br>C2<br>C2<br>C2<br>C2                                                                                        | 9'-0"±<br>9'-0"±<br>9'-0"±<br>9'-0"±<br>9'-0"±<br>9'-0"±<br>9'-0"±<br>9'-0"±                                                                                                            | S1         S1,S4,S7,S10         S1,S4,S10         S1,S4,S10         S1,S4,S10         S1,S4,S7,S10         S1,S2,S4,S7,S10         S1,S4,S10         S1,S4,S10         S1,S4,S10         S1,S4,S10         S1,S4,S10         S1,S4,S10         S1,S4,S10         S1,S4,S10         S1,S4,S10                                                                                                                                                                    | <b>GVGI</b> bradley<br><b>B</b> assoc<br>PO Box 521048                                                                          |  |
| 110<br>111<br>112<br>113<br>114<br>115<br>116<br>117<br>118<br>119<br>120                                    | VESTIBULE<br>FOYER<br>READING<br>CORRIDOR<br>OFFICE<br>WORK ROOM<br>SECRETARY<br>VESTIBULE<br>FOYER<br>OFFICE<br>OFFICE                                                                      | F1<br>F1,F2<br>F1<br>F1<br>F1<br>F1<br>F1<br>F1<br>F1<br>F1<br>F1                                                       | B1<br>B1<br>B1<br>B1<br>B2<br>B2<br>B1<br>B1<br>B1<br>B1<br>B1                  | W3           W1           W2,W5           W1           W2           W4           W3           W1           W2                                                                                            | C2<br>C2<br>C1<br>C2<br>C1<br>C1<br>C1<br>C1<br>C2<br>C2<br>C2<br>C2<br>C2<br>C2                                                                            | $\begin{array}{c} 9'-0"\pm \\ 9'-0"\pm \end{array}$ | S1         S1,S2,S4,S14         S1,S3,S4,S6,S9         S1,S2,S4,S5,S15         S1,S4,S7,S10         S1,S4,S7,S10         S1,S4,S5,S7         S1         S1,S2,S4,S14,S15         S1,S4,S7,S10         S1,S4,S7,S10         S1,S4,S7,S10         S1,S4,S7,S10         S1,S4,S7,S10         S1,S2,S4,S14,S15         S1,S4,S7,S10         S1,S4,S7,S10         S1,S4,S7,S10         S1,S4,S7,S10         S1,S4,S7                                                 | STAMP:<br>BRADLEY G.<br>GYGI<br>No. 6112725                                                                                     |  |
| 121<br>121<br>122<br>123<br>124<br>125<br>126<br>127<br>128<br>129<br>130<br>131<br>132<br>133<br>134<br>135 | OFFICE<br>OFFICE<br>CORRIDOR<br>OFFICE<br>OFFICE<br>OFFICE<br>OFFICE<br>VESTIBULE<br>CORRIDOR<br>LOUNGE<br>CORRIDOR<br>CORRIDOR<br>CORRIDOR<br>CORRIDOR<br>CORRIDOR<br>CORRIDOR<br>VESTIUBLE | F1<br>F1<br>F1<br>F1<br>F1<br>F1<br>F1<br>F1<br>F1,F2,F3<br>F1,F2<br>F1<br>F1,F3<br>F1<br>F1,F3<br>F1<br>F1<br>F1<br>F1 | B1<br>B1<br>B1<br>B1<br>B1<br>B1<br>B1<br>B1<br>B1<br>B1<br>B1<br>B1<br>B1<br>B | W2<br>W2<br>W1<br>W2<br>W2<br>W2<br>W2<br>W2<br>W2<br>W3<br>W1,W6<br>W1,W6<br>W1<br>W1,W6<br>W1<br>W1,W6<br>W1<br>W2,W5<br>W3                                                                            | C2<br>C2<br>C2<br>C2<br>C2<br>C2<br>C2<br>C2<br>C2<br>C2<br>C2<br>C2<br>C1,C3<br>C2<br>C2<br>C2<br>C2<br>C2<br>C2<br>C2<br>C2<br>C2<br>C2<br>C2<br>C2<br>C2 | 9'-0"±<br>9'-0"±<br>9'-0"±<br>9'-0"±<br>9'-0"±<br>9'-0"±<br>9'-0"±<br>9'-0"±<br>VARIES<br>9'-0"±<br>9'-0"±<br>9'-0"±<br>9'-0"±<br>9'-0"±                                                | S1,S4,S7,S10         S1,S4,S7         S1,S4,S7         S1,S4,S7,S10         S1,S4,S7,S10         S1,S4,S7,S10         S1,S4,S7,S10         S1,S4,S7,S10         S1,S4,S7,S10         S1,S4,S7,S10         S1,S4,S7,S10         S1,S4,S7,S10         S1,S2,S4,S7,S10         S1         S1,S2,S4,S8,S13         S1,S2,S4,S8,S13         S1,S2,S4,S9,S11         S1,S2,S4,S8,S12         S1,S2,S4,S8,S12         S1,S2,S4,S5         S1,S3,S4,S6,S9         S1,S2 | EPHRAIM UT INSTITUTE<br>UTSO S&I<br>51 NORTH 100 EAST<br>EPHRAIM, UT                                                            |  |
| 136<br>137<br>138<br>F<br>F1<br>F2<br>F3<br>B                                                                | VESTIBULE<br>CORRIDOR<br>CORRIDOR<br>EXISTING CARPET TO REMAIN.<br>NEW CARPET PATCH (BY OWNE<br>NEW 12"X12" PAVER TILE WITH<br>DRINKING FOUNTAINS.<br>BASE                                   | I OF<br>RUST<br>SAINTS                                                                                                  |                                                                                 |                                                                                                                                                                                                          |                                                                                                                                                             |                                                                                                                                                                                         |                                                                                                                                                                                                                                                                                                                                                                                                                                                                 |                                                                                                                                 |  |
| B2<br>B3<br>W<br>W1                                                                                          | BY OWNER<br>B2 EXISTING CARPET BASE TO REMAIN.                                                                                                                                               |                                                                                                                         |                                                                                 |                                                                                                                                                                                                          |                                                                                                                                                             |                                                                                                                                                                                         |                                                                                                                                                                                                                                                                                                                                                                                                                                                                 |                                                                                                                                 |  |
| W3<br>W4                                                                                                     | WAINSCOT. PATCH EXISTING (<br>MATCH WHERE DISTURBED B<br>SEAL, SKIM COAT, PRIME AND<br>FULL HEIGHT (INCLUDING BRIC<br>ORANGE PEEL TEXTURE. PAIN<br>PAINT ALL EXISTING WALLS.                 |                                                                                                                         |                                                                                 |                                                                                                                                                                                                          |                                                                                                                                                             |                                                                                                                                                                                         |                                                                                                                                                                                                                                                                                                                                                                                                                                                                 |                                                                                                                                 |  |
| W5<br>W6<br>W7                                                                                               | NEW CERAMIC TILE AT DRINKIN<br>F/A601.                                                                                                                                                       | NG FOUNTA                                                                                                               | IN. SEE                                                                         | S9<br>S10                                                                                                                                                                                                | PRC<br>NO V<br>EXIS<br>NEW<br>BY C<br>NEW<br>EXIS<br>REM<br>EXIS<br>REI                                                                                     | OTECT IN F<br>VINDOW T<br>TING MINI<br>TELEVISIO<br>DWNER, IN<br>DRINKING<br>TING DRIN<br>10VE AND<br>TING COA<br>NSTALL.                                                               | EXTINGUISHER CABINET TO<br>LACE OR REMOVE AND REINSTALL.<br>REATMENTS<br>BLINDS - REMOVE AND REINSTALL<br>DNS AND WALL MOUNTS. PROVIDED<br>STALLED BY CONTRACTOR.<br>& FOUNTAIN - SEE F/A601.<br>KING FOUNTAIN TO REMAIN.<br>REINSTALL FOR NEW TILE.<br>T RACKS TO REMAIN. REMOVE AND<br>G HARDWOOD TRIM ON CEILING                                                                                                                                             | PROJECT NUMBER:<br>511854922020101<br>DATE:<br>1 MAR 2023<br>PROPERTY NUMBER:<br>5118549<br>DRAWN BY:<br>BGG<br>CHECKED:<br>BGG |  |
|                                                                                                              |                                                                                                                                                                                              |                                                                                                                         |                                                                                 | <u>GE</u><br>1.<br>2                                                                                                                                                                                     | . WHE<br>SCHI<br>MATO<br>PRO<br>REM<br>PERI<br>FLOO<br>WOR<br>. SEE                                                                                         | RE NO FIN<br>EDULE, EX<br>CH IF DIST<br>TECT EXIS<br>AIN THROI<br>OD, INCLU<br>ORS, CASE<br>K.<br>SHEET A1                                                                              | H NOTES:<br>IISHES ARE LISTED ON THIS<br>IISTING IS TO REMAIN. PATCH TO<br>URBED BY THIS NEW WORK.<br>TING FINISHES WHICH ARE TO<br>JGHOUT THE CONSTRUCTION<br>DING CEILING TILE, HARDWOOD<br>WORK, WOOD TRIM AND OTHER<br>01 FOR DOOR FRAME AND WINDOW<br>NG NOTES AND CAULKING NOTES.                                                                                                                                                                         | SHEET TITLE:<br>FINISH<br>SCHEDULE<br>AND DETAILS                                                                               |  |
|                                                                                                              |                                                                                                                                                                                              |                                                                                                                         |                                                                                 | 4                                                                                                                                                                                                        | . OWN<br>AND                                                                                                                                                | IER WILL F                                                                                                                                                                              | EMOVE ALL EXISTING ARTWORK<br>MANENT DECORATIONS PRIOR TO                                                                                                                                                                                                                                                                                                                                                                                                       | A601                                                                                                                            |  |