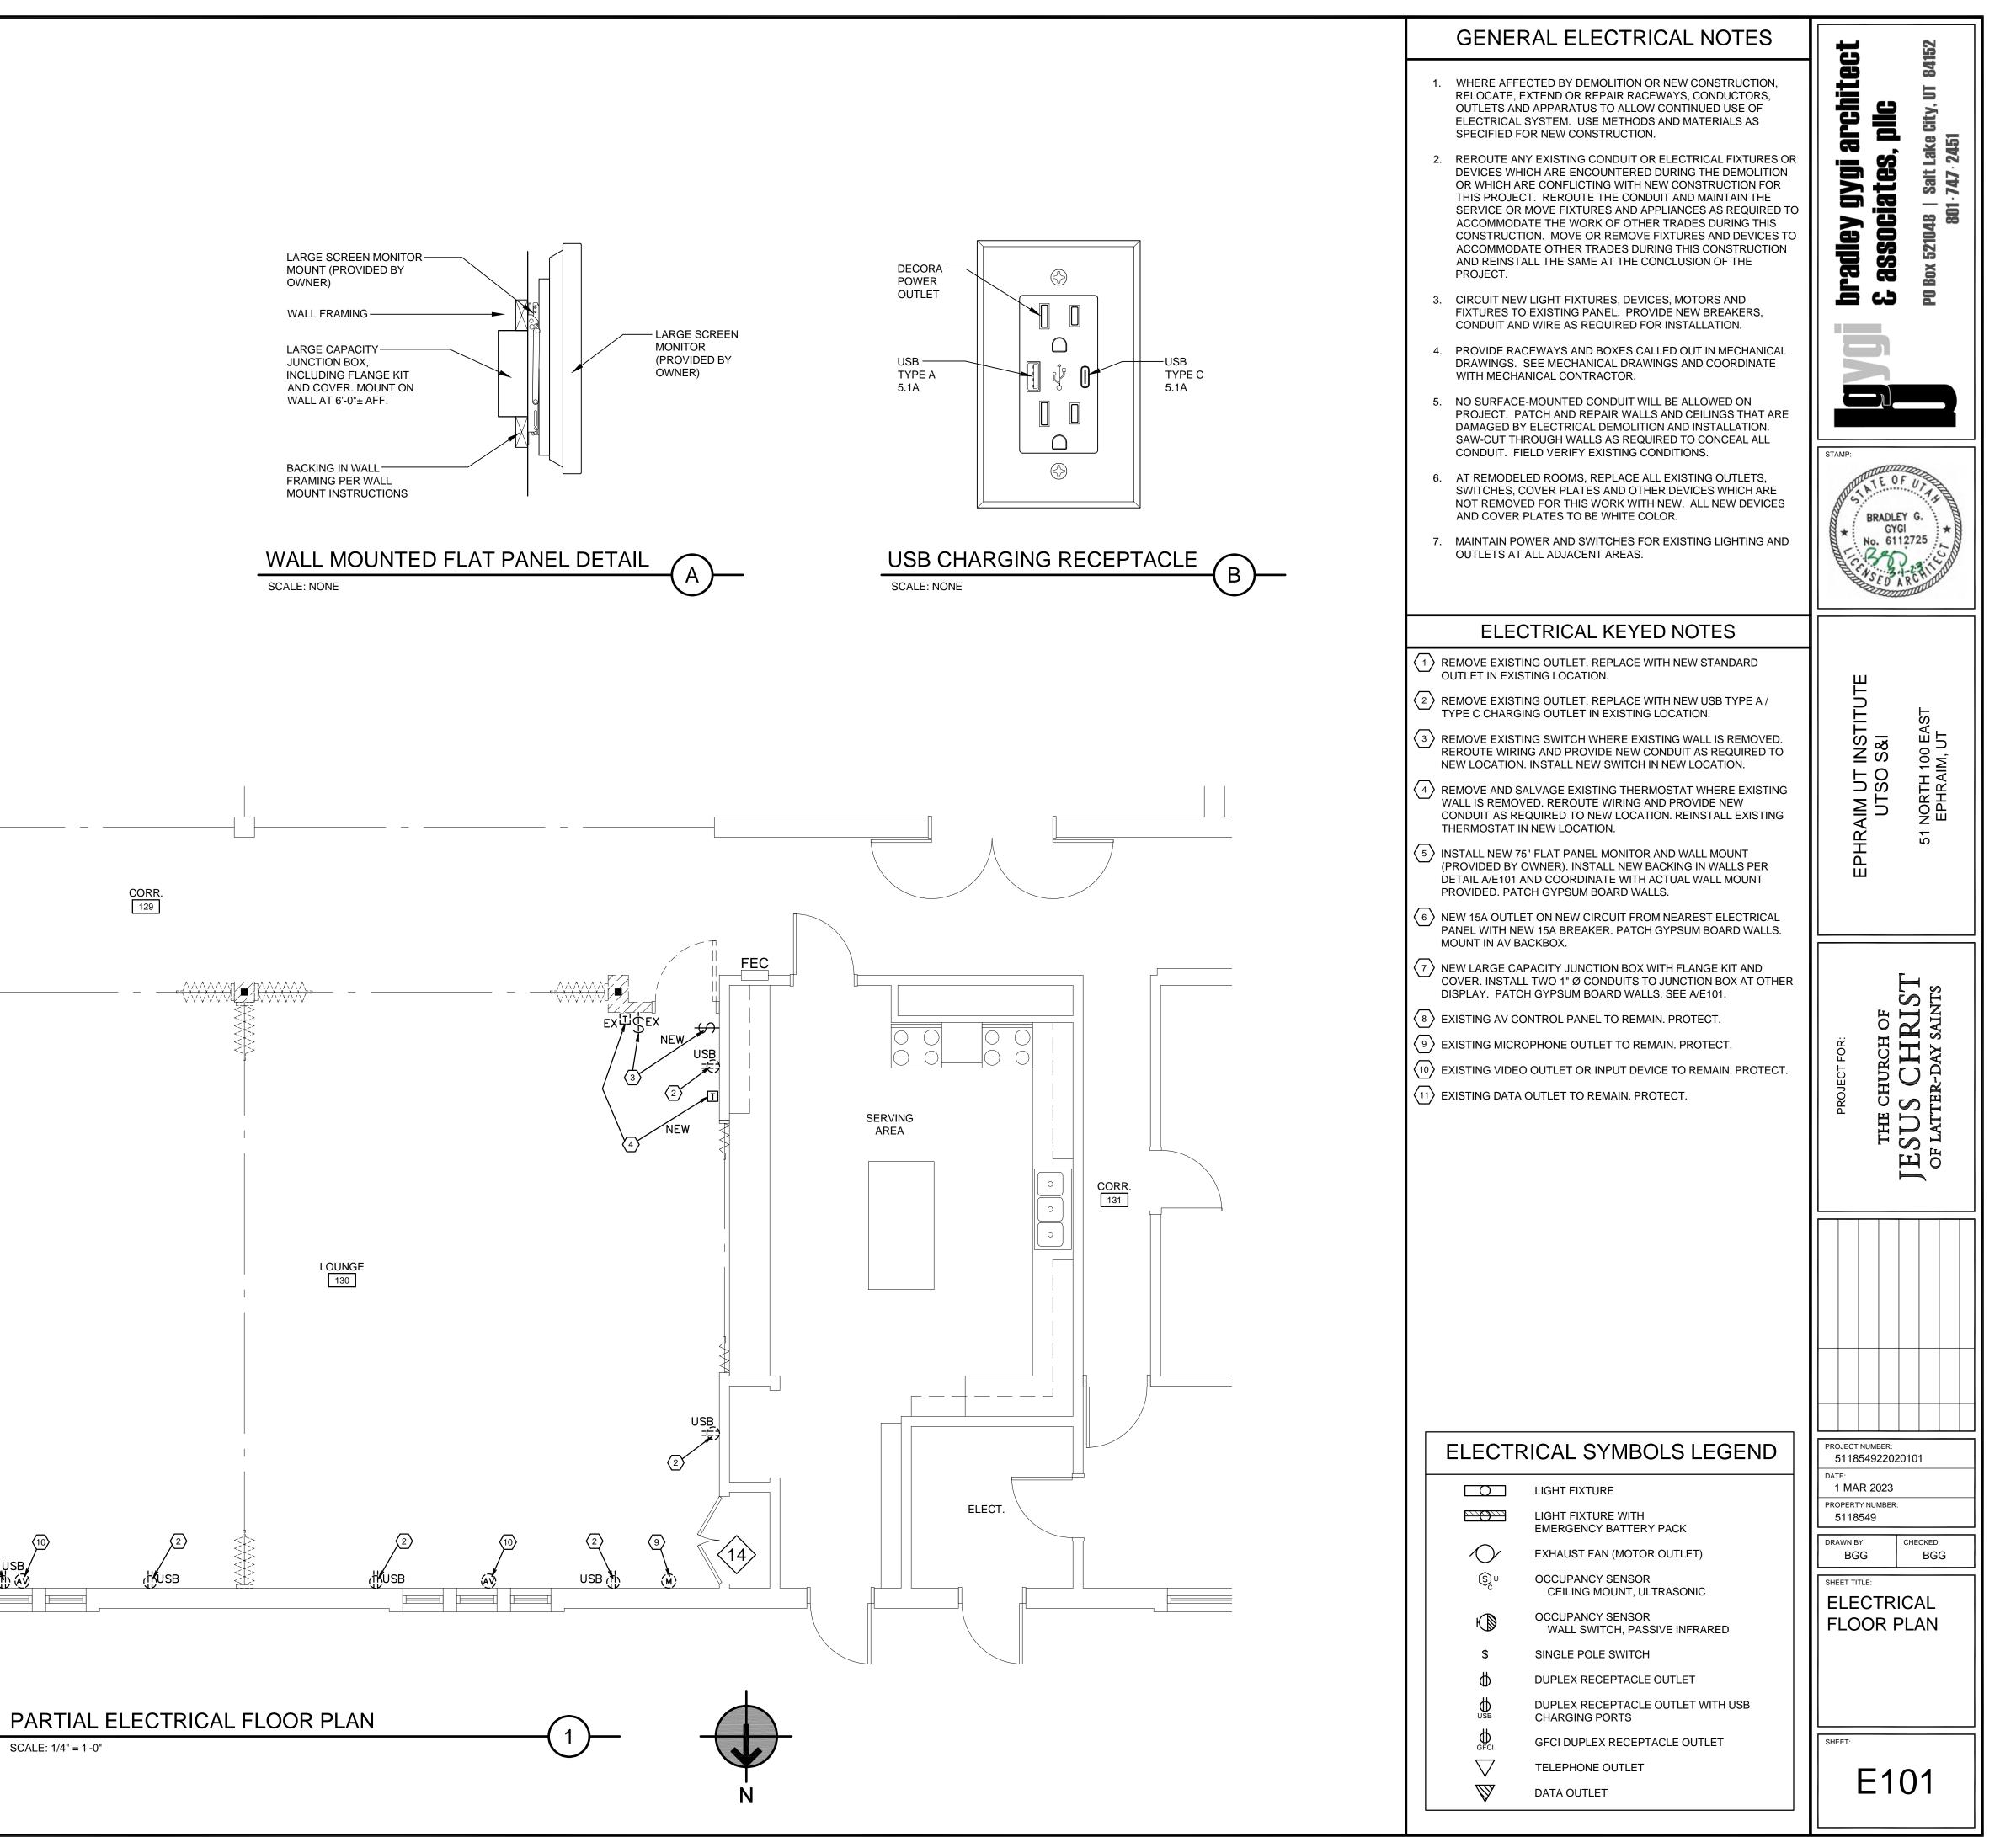

| FINISH SCHEDULE                                                                                              |                                                                                                                                                                                              |                                                                                                                         |                                                                                 |                                                                                                                                                                                                          |                                                                                                                                                             |                                                                                                                                                                                         |                                                                                                                                                                                                                                                                                                                                                                                                                                                                 |                                                                                                                                 |  |
|--------------------------------------------------------------------------------------------------------------|----------------------------------------------------------------------------------------------------------------------------------------------------------------------------------------------|-------------------------------------------------------------------------------------------------------------------------|---------------------------------------------------------------------------------|----------------------------------------------------------------------------------------------------------------------------------------------------------------------------------------------------------|-------------------------------------------------------------------------------------------------------------------------------------------------------------|-----------------------------------------------------------------------------------------------------------------------------------------------------------------------------------------|-----------------------------------------------------------------------------------------------------------------------------------------------------------------------------------------------------------------------------------------------------------------------------------------------------------------------------------------------------------------------------------------------------------------------------------------------------------------|---------------------------------------------------------------------------------------------------------------------------------|--|
| ROOM NO.                                                                                                     | ROOM NAME                                                                                                                                                                                    | FLOOR                                                                                                                   | BASE                                                                            | WALLS                                                                                                                                                                                                    | CEILING                                                                                                                                                     | CEILING HEIGHT                                                                                                                                                                          | SPECIAL<br>TRIM OR<br>EQUIPMENT                                                                                                                                                                                                                                                                                                                                                                                                                                 | bradley gygi architect<br>E associates, pllc<br>Po Box 521048   Salt Lake City, UT 84152<br>801 · 747 · 2451                    |  |
| 101<br>102<br>103<br>104<br>105<br>106<br>107<br>108<br>109                                                  | AIN LEVEL<br>VESTIBULE<br>OFFICE<br>OFFICE<br>OFFICE<br>OFFICE<br>CORRIDOR<br>OFFICE<br>OFFICE<br>OFFICE                                                                                     | F1<br>F1<br>F1<br>F1<br>F1<br>F1<br>F1<br>F1<br>F1<br>F1                                                                | B1<br>B1<br>B1<br>B1<br>B1<br>B1<br>B1<br>B1<br>B1                              | W3         W2         W2         W2         W2         W2         W2         W2         W2         W1         W2         W2         W2         W2         W2         W2         W2         W2         W2 | C2<br>C2<br>C2<br>C2<br>C2<br>C2<br>C2<br>C2<br>C2<br>C2<br>C2<br>C2                                                                                        | 9'-0"±<br>9'-0"±<br>9'-0"±<br>9'-0"±<br>9'-0"±<br>9'-0"±<br>9'-0"±<br>9'-0"±                                                                                                            | S1         S1,S4,S7,S10         S1,S4,S10         S1,S4,S10         S1,S4,S10         S1,S4,S7,S10         S1,S2,S4,S7,S10         S1,S4,S10         S1,S4,S10         S1,S4,S10         S1,S4,S10         S1,S4,S10         S1,S4,S10         S1,S4,S10         S1,S4,S10         S1,S4,S10                                                                                                                                                                    | <b>GVGI</b> bradley<br><b>B</b> assoc<br>PO Box 521048                                                                          |  |
| 110<br>111<br>112<br>113<br>114<br>115<br>116<br>117<br>118<br>119<br>120                                    | VESTIBULE<br>FOYER<br>READING<br>CORRIDOR<br>OFFICE<br>WORK ROOM<br>SECRETARY<br>VESTIBULE<br>FOYER<br>OFFICE<br>OFFICE                                                                      | F1<br>F1,F2<br>F1<br>F1<br>F1<br>F1<br>F1<br>F1<br>F1<br>F1<br>F1                                                       | B1<br>B1<br>B1<br>B1<br>B2<br>B2<br>B1<br>B1<br>B1<br>B1<br>B1                  | W3           W1           W2,W5           W1           W2           W4           W3           W1           W2                                                                                            | C2<br>C2<br>C1<br>C2<br>C1<br>C1<br>C1<br>C1<br>C2<br>C2<br>C2<br>C2<br>C2<br>C2                                                                            | $\begin{array}{c} 9'-0"\pm \\ 9'-0"\pm \end{array}$ | S1         S1,S2,S4,S14         S1,S3,S4,S6,S9         S1,S2,S4,S5,S15         S1,S4,S7,S10         S1,S4,S7,S10         S1,S4,S5,S7         S1         S1,S2,S4,S14,S15         S1,S4,S7,S10         S1,S4,S7,S10         S1,S4,S7,S10         S1,S4,S7,S10         S1,S4,S7,S10         S1,S2,S4,S14,S15         S1,S4,S7,S10         S1,S4,S7,S10         S1,S4,S7,S10         S1,S4,S7,S10         S1,S4,S7                                                 | STAMP:<br>BRADLEY G.<br>GYGI<br>No. 6112725                                                                                     |  |
| 121<br>121<br>122<br>123<br>124<br>125<br>126<br>127<br>128<br>129<br>130<br>131<br>132<br>133<br>134<br>135 | OFFICE<br>OFFICE<br>CORRIDOR<br>OFFICE<br>OFFICE<br>OFFICE<br>OFFICE<br>VESTIBULE<br>CORRIDOR<br>LOUNGE<br>CORRIDOR<br>CORRIDOR<br>CORRIDOR<br>CORRIDOR<br>CORRIDOR<br>CORRIDOR<br>VESTIUBLE | F1<br>F1<br>F1<br>F1<br>F1<br>F1<br>F1<br>F1<br>F1,F2,F3<br>F1,F2<br>F1<br>F1,F3<br>F1<br>F1,F3<br>F1<br>F1<br>F1<br>F1 | B1<br>B1<br>B1<br>B1<br>B1<br>B1<br>B1<br>B1<br>B1<br>B1<br>B1<br>B1<br>B1<br>B | W2<br>W2<br>W1<br>W2<br>W2<br>W2<br>W2<br>W2<br>W2<br>W3<br>W1,W6<br>W1,W6<br>W1<br>W1,W6<br>W1<br>W1,W6<br>W1<br>W2,W5<br>W3                                                                            | C2<br>C2<br>C2<br>C2<br>C2<br>C2<br>C2<br>C2<br>C2<br>C2<br>C2<br>C2<br>C1,C3<br>C2<br>C2<br>C2<br>C2<br>C2<br>C2<br>C2<br>C2<br>C2<br>C2<br>C2<br>C2<br>C2 | 9'-0"±<br>9'-0"±<br>9'-0"±<br>9'-0"±<br>9'-0"±<br>9'-0"±<br>9'-0"±<br>9'-0"±<br>VARIES<br>9'-0"±<br>9'-0"±<br>9'-0"±<br>9'-0"±<br>9'-0"±                                                | S1,S4,S7,S10         S1,S4,S7         S1,S4,S7         S1,S4,S7,S10         S1,S4,S7,S10         S1,S4,S7,S10         S1,S4,S7,S10         S1,S4,S7,S10         S1,S4,S7,S10         S1,S4,S7,S10         S1,S4,S7,S10         S1,S4,S7,S10         S1,S2,S4,S7,S10         S1         S1,S2,S4,S8,S13         S1,S2,S4,S8,S13         S1,S2,S4,S9,S11         S1,S2,S4,S8,S12         S1,S2,S4,S8,S12         S1,S2,S4,S5         S1,S3,S4,S6,S9         S1,S2 | EPHRAIM UT INSTITUTE<br>UTSO S&I<br>51 NORTH 100 EAST<br>EPHRAIM, UT                                                            |  |
| 136<br>137<br>138<br>F<br>F1<br>F2<br>F3<br>B                                                                | VESTIBULE<br>CORRIDOR<br>CORRIDOR<br>EXISTING CARPET TO REMAIN.<br>NEW CARPET PATCH (BY OWNE<br>NEW 12"X12" PAVER TILE WITH<br>DRINKING FOUNTAINS.<br>BASE                                   | I OF<br>RUST<br>SAINTS                                                                                                  |                                                                                 |                                                                                                                                                                                                          |                                                                                                                                                             |                                                                                                                                                                                         |                                                                                                                                                                                                                                                                                                                                                                                                                                                                 |                                                                                                                                 |  |
| B2<br>B3<br>W<br>W1                                                                                          | BY OWNER<br>B2 EXISTING CARPET BASE TO REMAIN.                                                                                                                                               |                                                                                                                         |                                                                                 |                                                                                                                                                                                                          |                                                                                                                                                             |                                                                                                                                                                                         |                                                                                                                                                                                                                                                                                                                                                                                                                                                                 |                                                                                                                                 |  |
| W3<br>W4                                                                                                     | WAINSCOT. PATCH EXISTING (<br>MATCH WHERE DISTURBED B<br>SEAL, SKIM COAT, PRIME AND<br>FULL HEIGHT (INCLUDING BRIC<br>ORANGE PEEL TEXTURE. PAIN<br>PAINT ALL EXISTING WALLS.                 |                                                                                                                         |                                                                                 |                                                                                                                                                                                                          |                                                                                                                                                             |                                                                                                                                                                                         |                                                                                                                                                                                                                                                                                                                                                                                                                                                                 |                                                                                                                                 |  |
| W5<br>W6<br>W7                                                                                               | NEW CERAMIC TILE AT DRINKIN<br>F/A601.                                                                                                                                                       | NG FOUNTA                                                                                                               | IN. SEE                                                                         | S9<br>S10                                                                                                                                                                                                | PRC<br>NO V<br>EXIS<br>NEW<br>BY C<br>NEW<br>EXIS<br>REM<br>EXIS<br>REI                                                                                     | OTECT IN F<br>VINDOW T<br>TING MINI<br>TELEVISIO<br>DWNER, IN<br>DRINKING<br>TING DRIN<br>10VE AND<br>TING COA<br>NSTALL.                                                               | EXTINGUISHER CABINET TO<br>LACE OR REMOVE AND REINSTALL.<br>REATMENTS<br>BLINDS - REMOVE AND REINSTALL<br>DNS AND WALL MOUNTS. PROVIDED<br>STALLED BY CONTRACTOR.<br>& FOUNTAIN - SEE F/A601.<br>KING FOUNTAIN TO REMAIN.<br>REINSTALL FOR NEW TILE.<br>T RACKS TO REMAIN. REMOVE AND<br>G HARDWOOD TRIM ON CEILING                                                                                                                                             | PROJECT NUMBER:<br>511854922020101<br>DATE:<br>1 MAR 2023<br>PROPERTY NUMBER:<br>5118549<br>DRAWN BY:<br>BGG<br>CHECKED:<br>BGG |  |
|                                                                                                              |                                                                                                                                                                                              |                                                                                                                         |                                                                                 | <u>GE</u><br>1.<br>2                                                                                                                                                                                     | . WHE<br>SCHI<br>MATO<br>PRO<br>REM<br>PERI<br>FLOO<br>WOR<br>. SEE                                                                                         | RE NO FIN<br>EDULE, EX<br>CH IF DIST<br>TECT EXIS<br>AIN THROI<br>OD, INCLU<br>ORS, CASE<br>K.<br>SHEET A1                                                                              | H NOTES:<br>IISHES ARE LISTED ON THIS<br>IISTING IS TO REMAIN. PATCH TO<br>URBED BY THIS NEW WORK.<br>TING FINISHES WHICH ARE TO<br>JGHOUT THE CONSTRUCTION<br>DING CEILING TILE, HARDWOOD<br>WORK, WOOD TRIM AND OTHER<br>01 FOR DOOR FRAME AND WINDOW<br>NG NOTES AND CAULKING NOTES.                                                                                                                                                                         | SHEET TITLE:<br>FINISH<br>SCHEDULE<br>AND DETAILS                                                                               |  |
|                                                                                                              |                                                                                                                                                                                              |                                                                                                                         |                                                                                 | 4                                                                                                                                                                                                        | . OWN<br>AND                                                                                                                                                | IER WILL F                                                                                                                                                                              | EMOVE ALL EXISTING ARTWORK<br>MANENT DECORATIONS PRIOR TO                                                                                                                                                                                                                                                                                                                                                                                                       | A601                                                                                                                            |  |