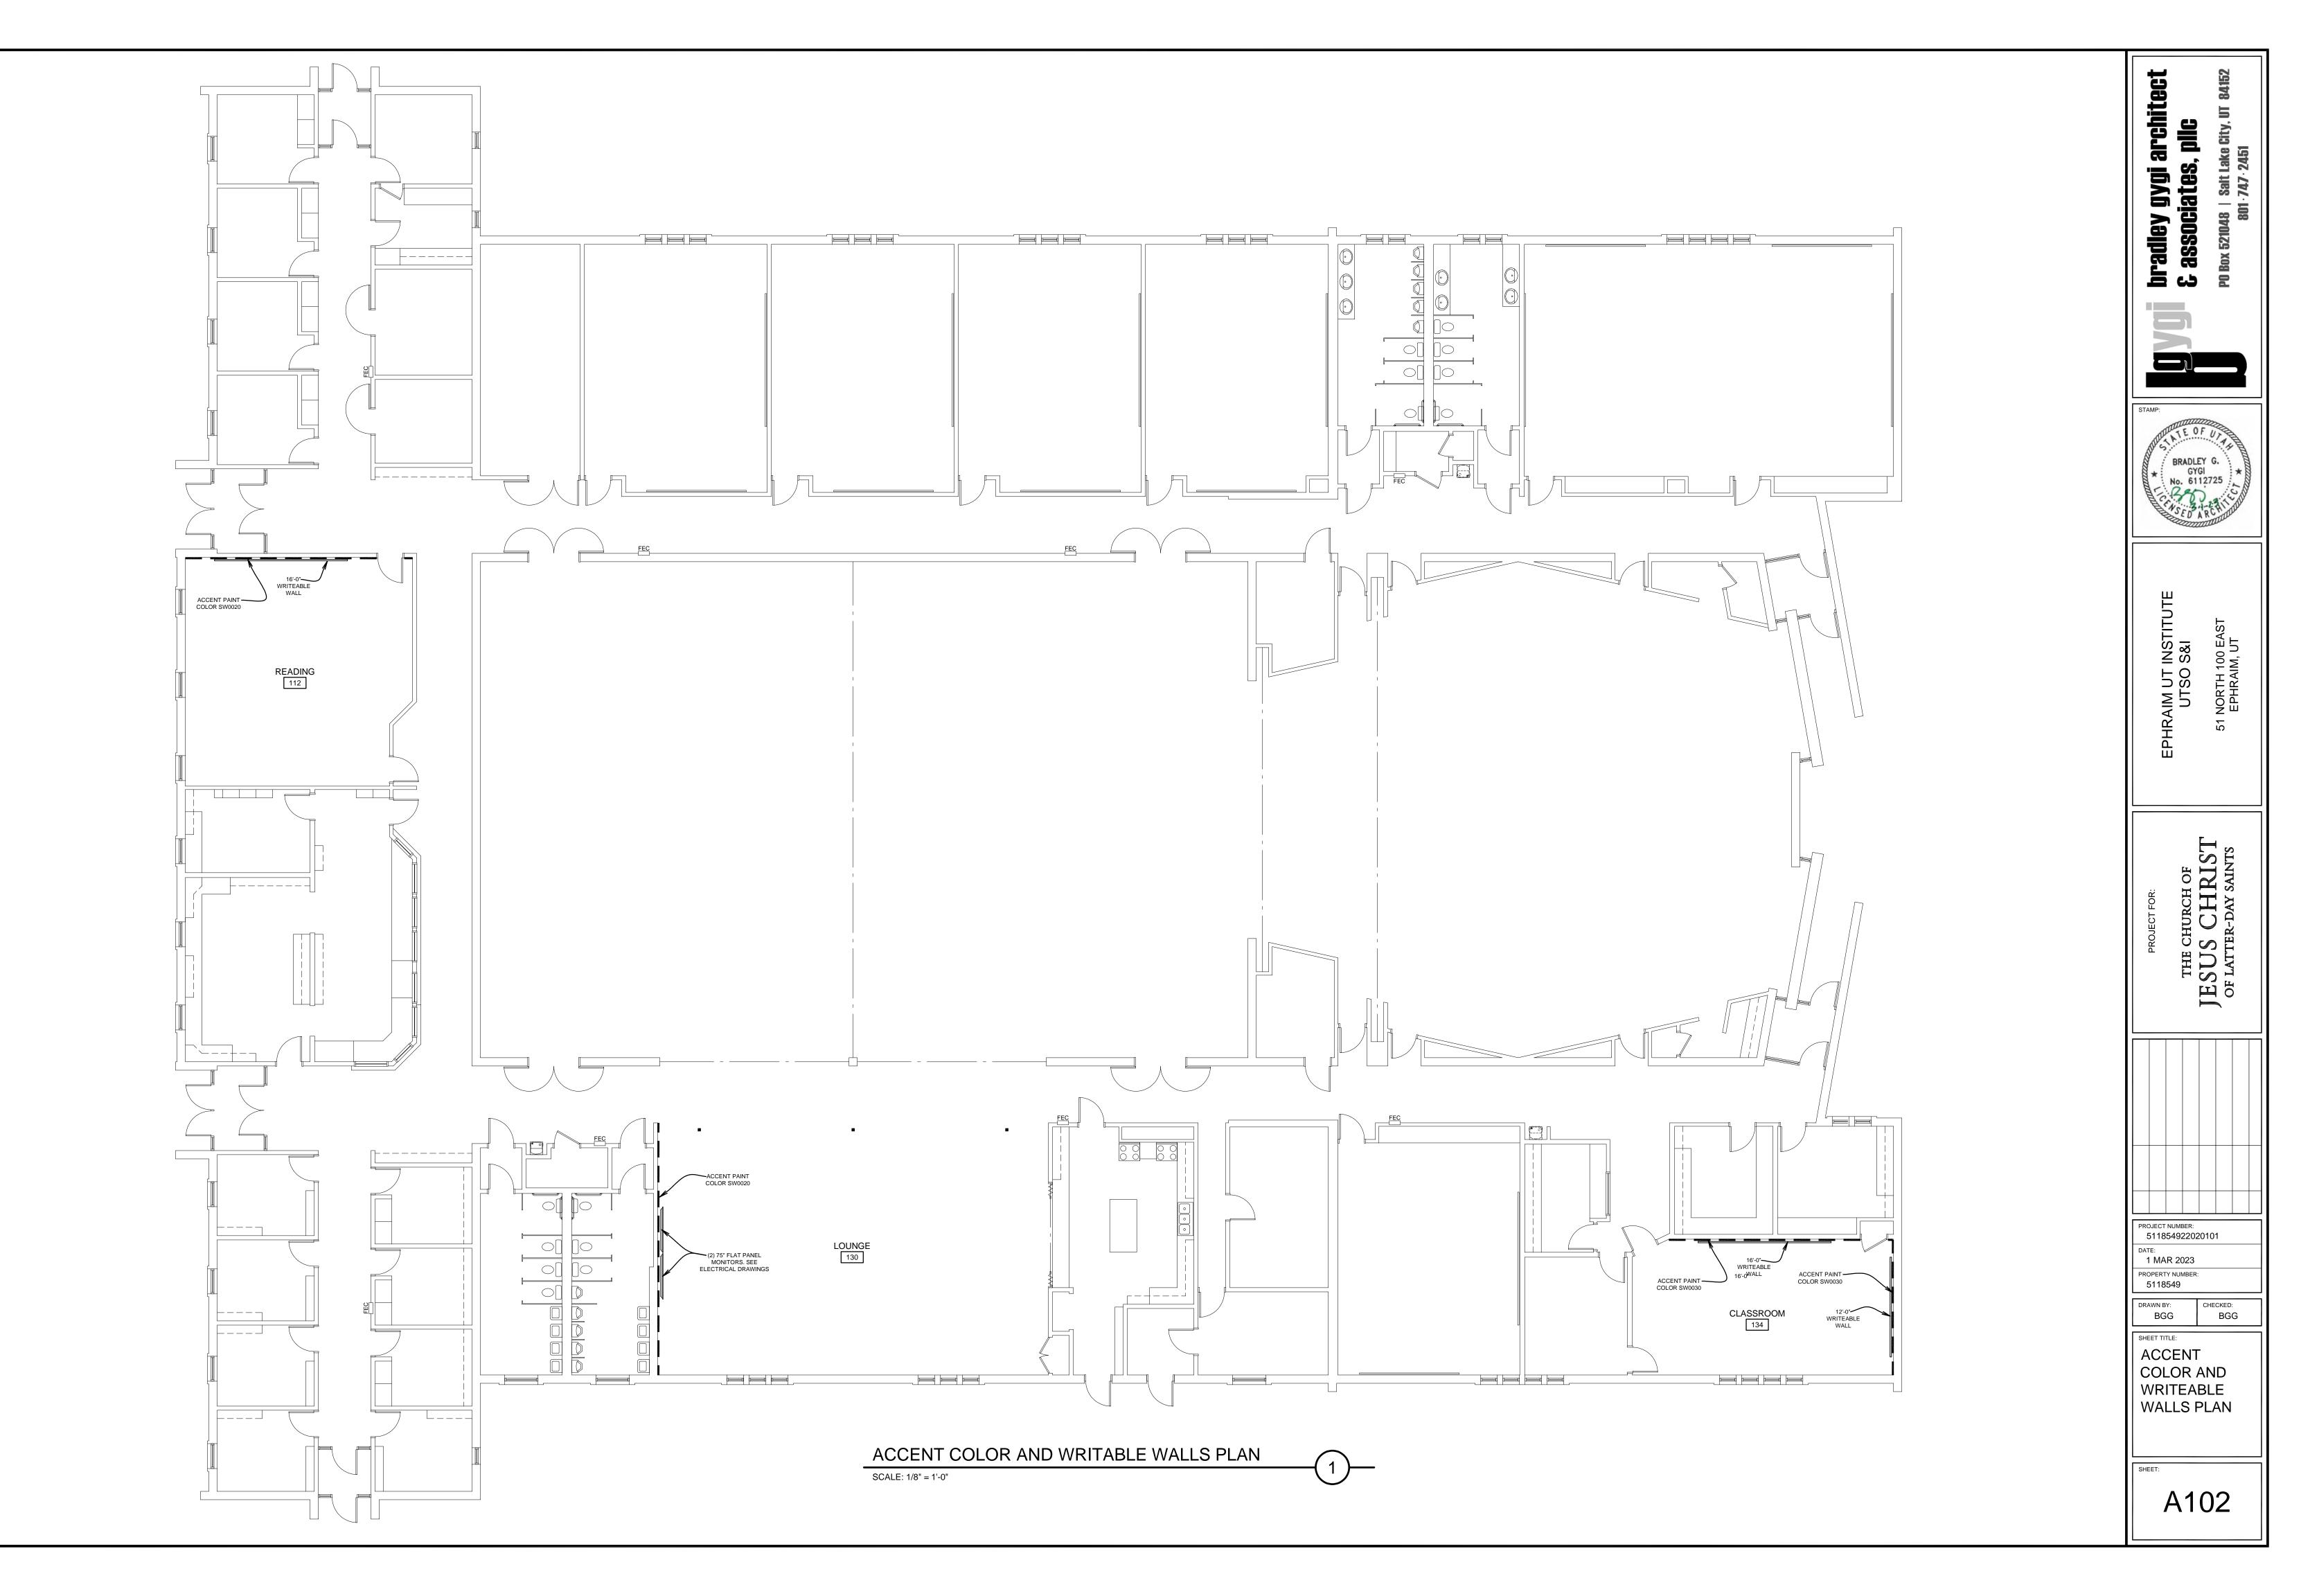

## **INTERIOR FINISHES REMODEL**

|              |                                                                   | <b>Box 521048</b>                                                                                         |
|--------------|-------------------------------------------------------------------|-----------------------------------------------------------------------------------------------------------|
|              |                                                                   | STAMP:<br>BRADLEY G.<br>GYGI<br>No. 6112725<br>SEO A RCHIMMUN                                             |
|              |                                                                   | EPHRAIM UT INSTITUTE<br>UTSO S&I<br>51 NORTH 100 EAST<br>EPHRAIM, UT                                      |
|              |                                                                   | PROJECT FOR:<br>THE CHURCH OF<br>JESUS CHURCH OF<br>OF LATTER-DAY SAINTS                                  |
| SHEET        | DRAWING INDEX                                                     |                                                                                                           |
| G001         | SHEET TITLE GENERAL COVER SHEET AND INDEX                         |                                                                                                           |
|              | ARCHITECTURAL                                                     |                                                                                                           |
| A101         | MAIN LEVEL FLOOR PLAN                                             |                                                                                                           |
| A102<br>A601 | ACCENT COLOR AND WRITEABLE WALLS PLAN FINISH SCHEDULE AND DETAILS | PROJECT NUMBER:<br>511854922020101<br>DATE:<br>1 MAR 2023<br>PROPERTY NUMBER:                             |
| F101         | FURNISHINGS<br>FURNISHINGS FLOOR PLAN                             | 5118549       DRAWN BY:     CHECKED:       BGG     BGG       SHEET TITLE:     COVER AND       INDEX SHEET |
| E101         | ELECTRICAL ELECTRICAL FLOOR PLAN                                  | INDEX SHEET                                                                                               |
|              |                                                                   | G001                                                                                                      |

### INTERIOR COLORS

WALLS AND DOOR, WINDOW FRAMES Sherwin Williams SW7563 Restful White

ACCENT WALLS 113, 131: Sherwin Williams SW0020 Peacock Plume 136: Sherwin Williams SW0030 Colonial Yellow

<u>WOOD TRIM</u> Sherwin Williams SW7563 Restful White